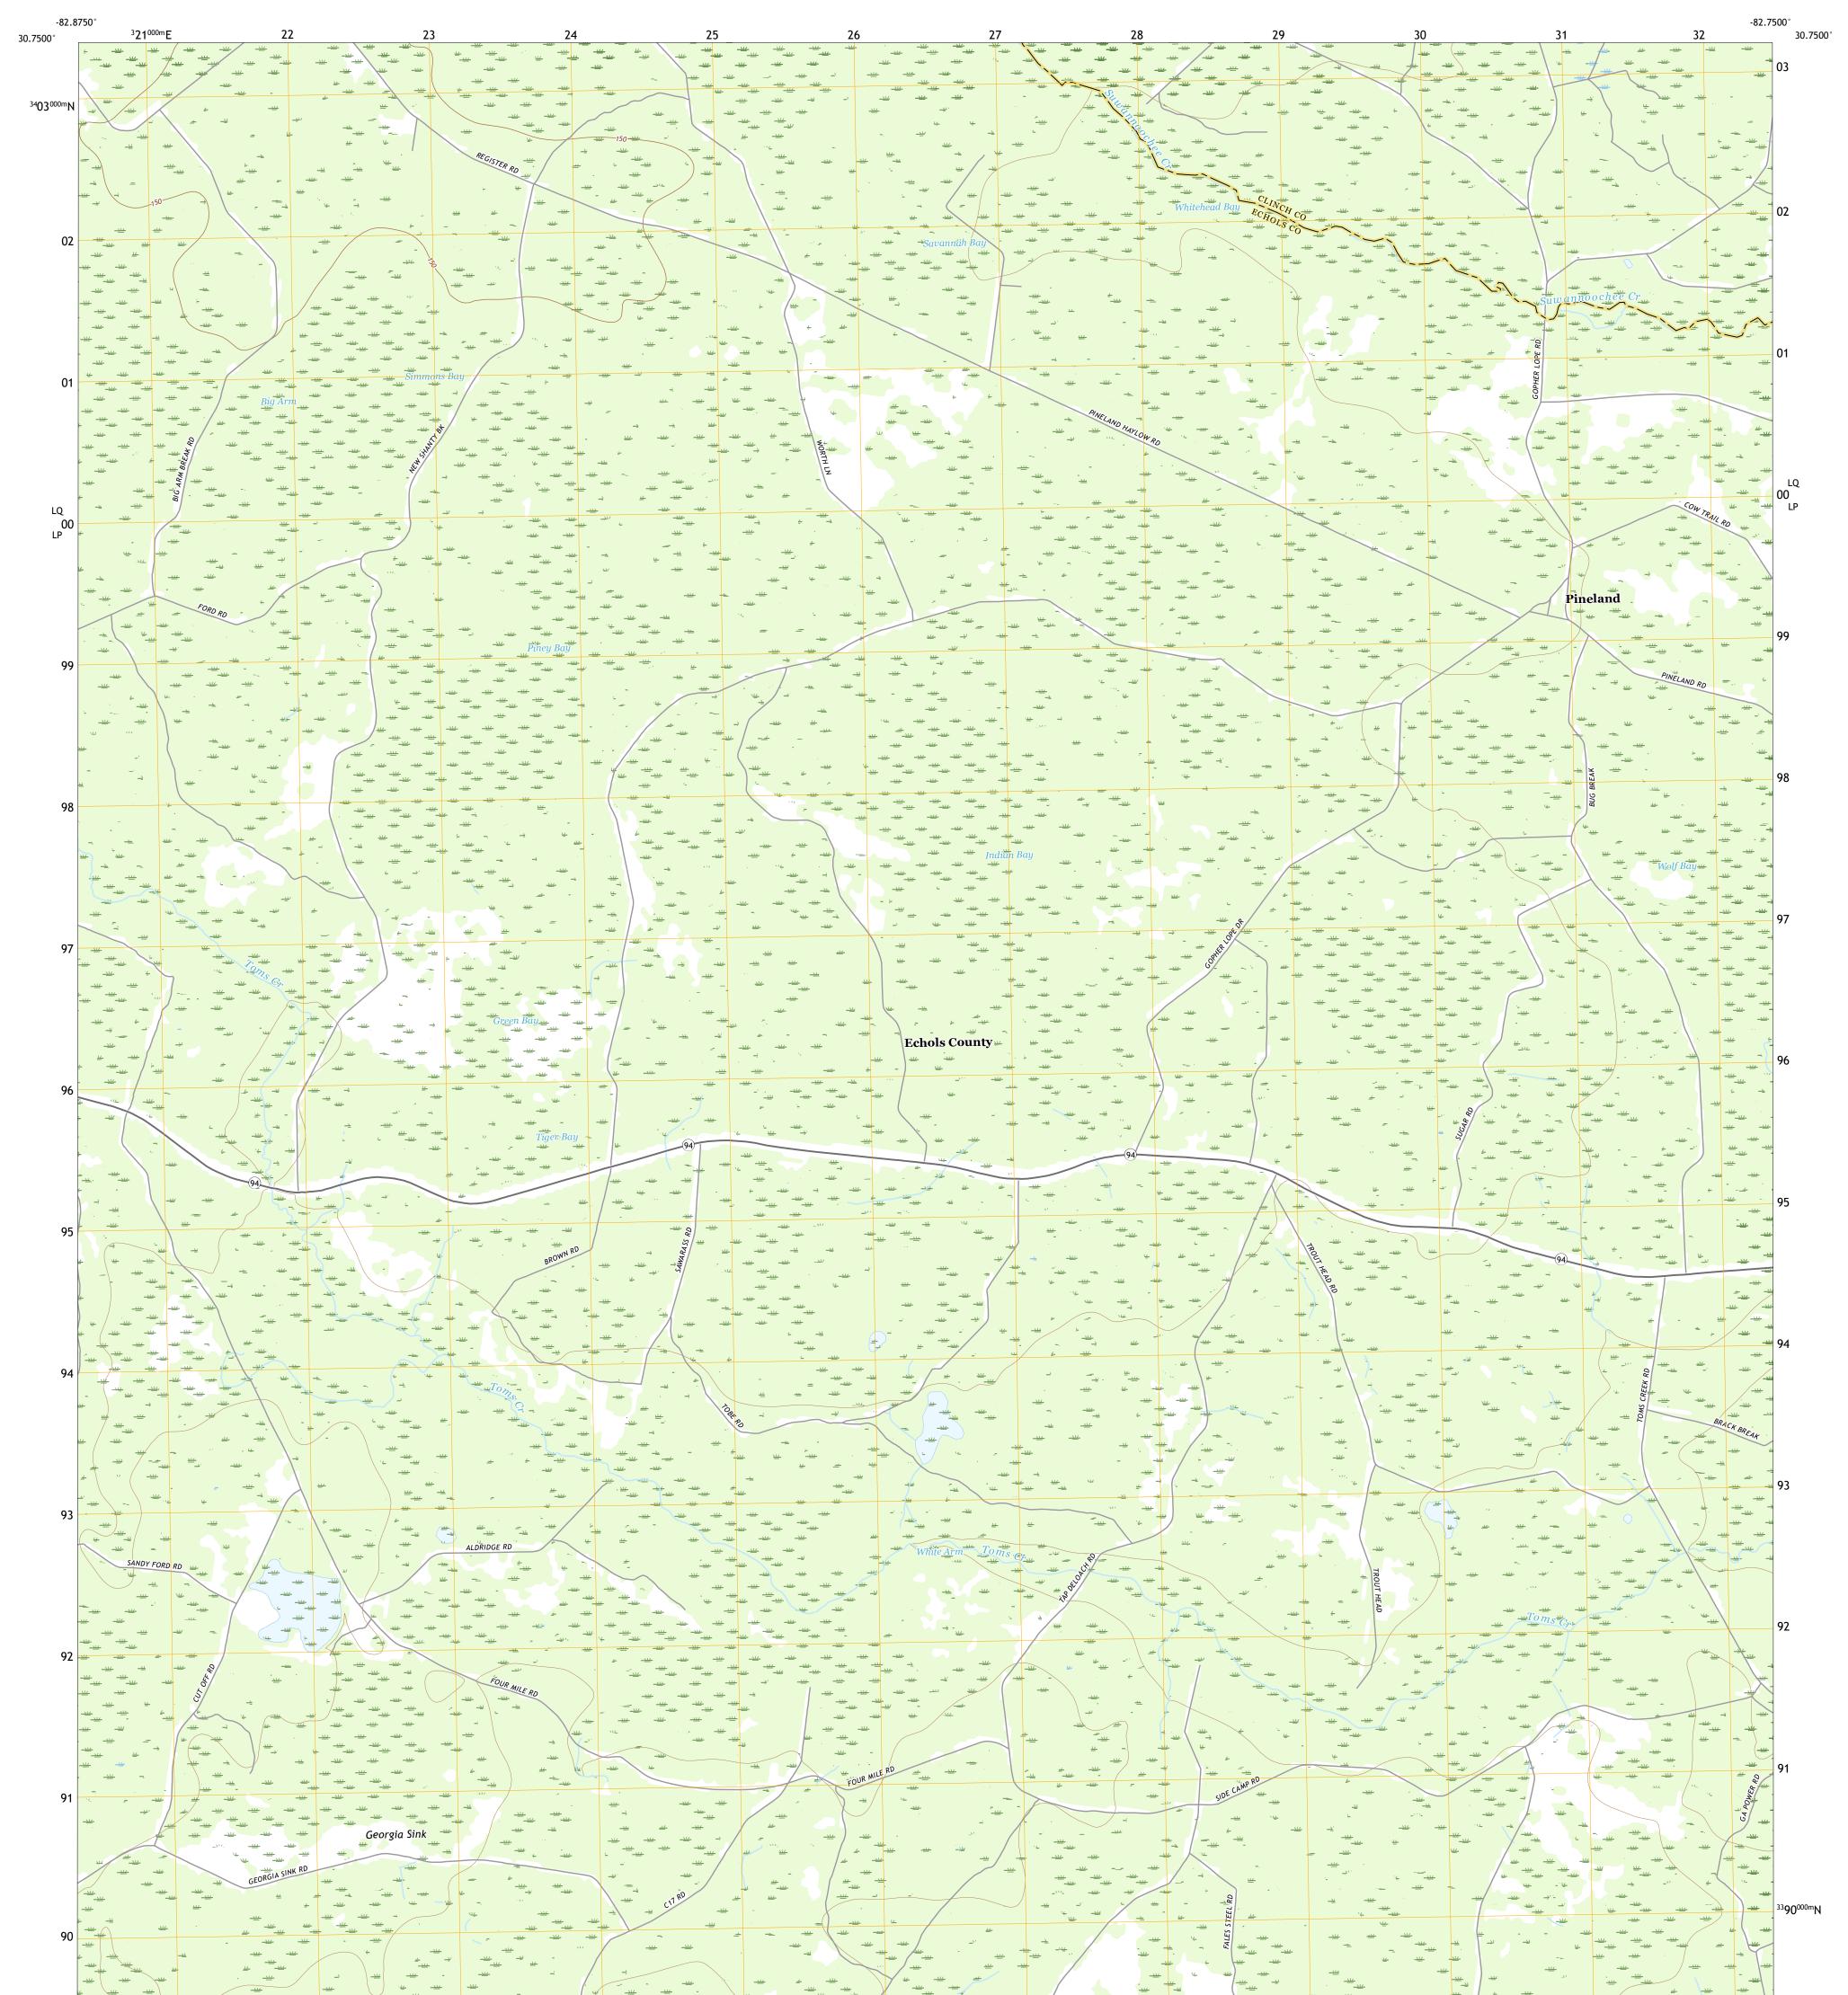

## U.S. DEPARTMENT OF THE INTERIOR U.S. GEOLOGICAL SURVEY

PINELAND QUADRANGLE GEORGIA 7.5-MINUTE SERIES

**Produced by the United States Geological Survey** North American Datum of 1983 (NAD83) World Geodetic System of 1984 (WGS84). Projection and 1 000-meter grid:Universal Transverse Mercator, Zone 17R This map is not a legal document. Boundaries may be generalized for this map scale. Private lands within government reservations may not be shown. Obtain permission before entering private lands.