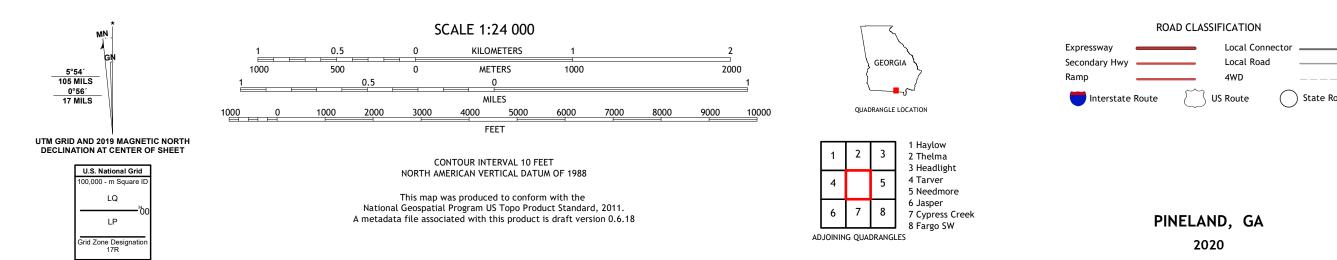

## U.S. DEPARTMENT OF THE INTERIOR U.S. GEOLOGICAL SURVEY

PINELAND QUADRANGLE GEORGIA 7.5-MINUTE SERIES

**Produced by the United States Geological Survey** North American Datum of 1983 (NAD83) World Geodetic System of 1984 (WGS84). Projection and 1 000-meter grid:Universal Transverse Mercator, Zone 17R This map is not a legal document. Boundaries may be generalized for this map scale. Private lands within government reservations may not be shown. Obtain permission before entering private lands.