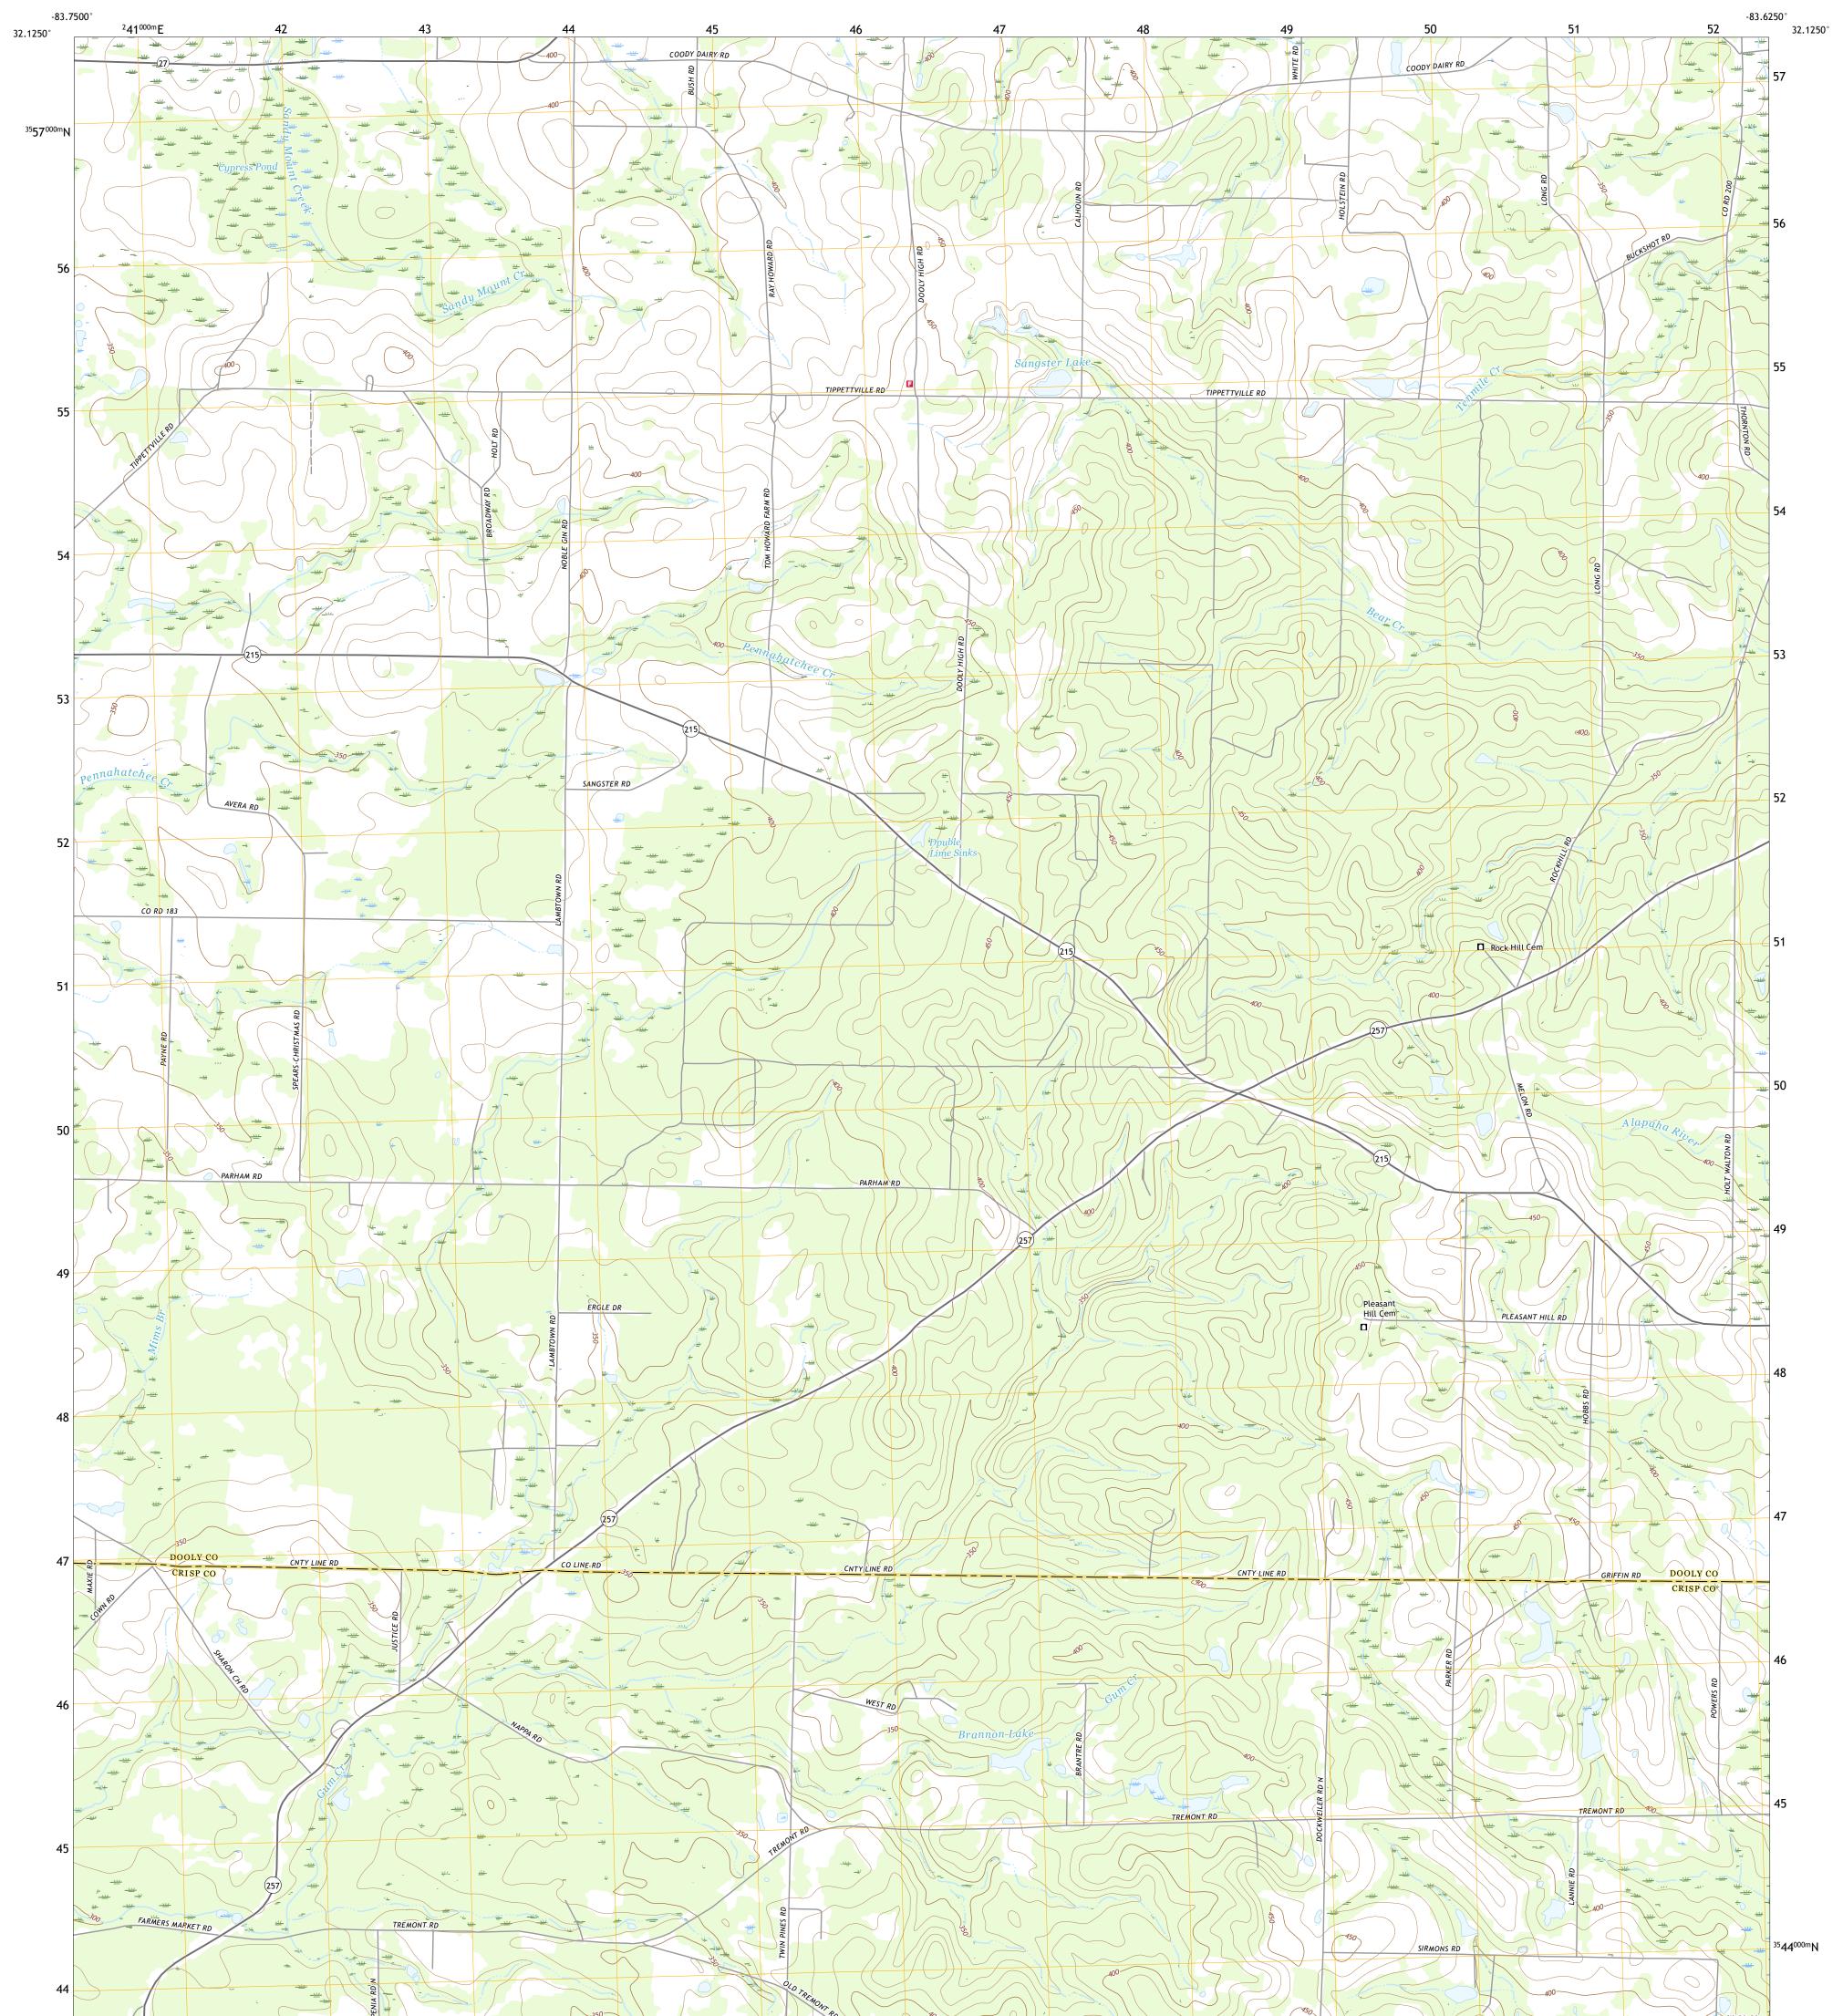

## U.S. DEPARTMENT OF THE INTERIOR U.S. GEOLOGICAL SURVEY

PINEVIEW SW QUADRANGLE GEORGIA 7.5-MINUTE SERIES

Produced by the United States Geological Survey North American Datum of 1983 (NAD83) World Geodetic System of 1984 (WGS84). Projection and 1 000-meter grid:Universal Transverse Mercator, Zone 17S\17R This map is not a legal document. Boundaries may be generalized for this map scale. Private lands within government reservations may not be shown. Obtain permission before entering private lands.

.....NAIP, September 2017 - December 2017 U.S. Census Bureau, 2017 ......GNIS, 1993 - 2016 ......National Hydrography Dataset, 2002 - 2019 .....National Elevation Dataset, 2008 .....Multiple sources; see metadata file 2018 - 2019 Imagery.... Roads..... Names..... Hydrography..... Contours.... Boundaries... Wetlands... ..FWS National Wetlands Inventory Not Available