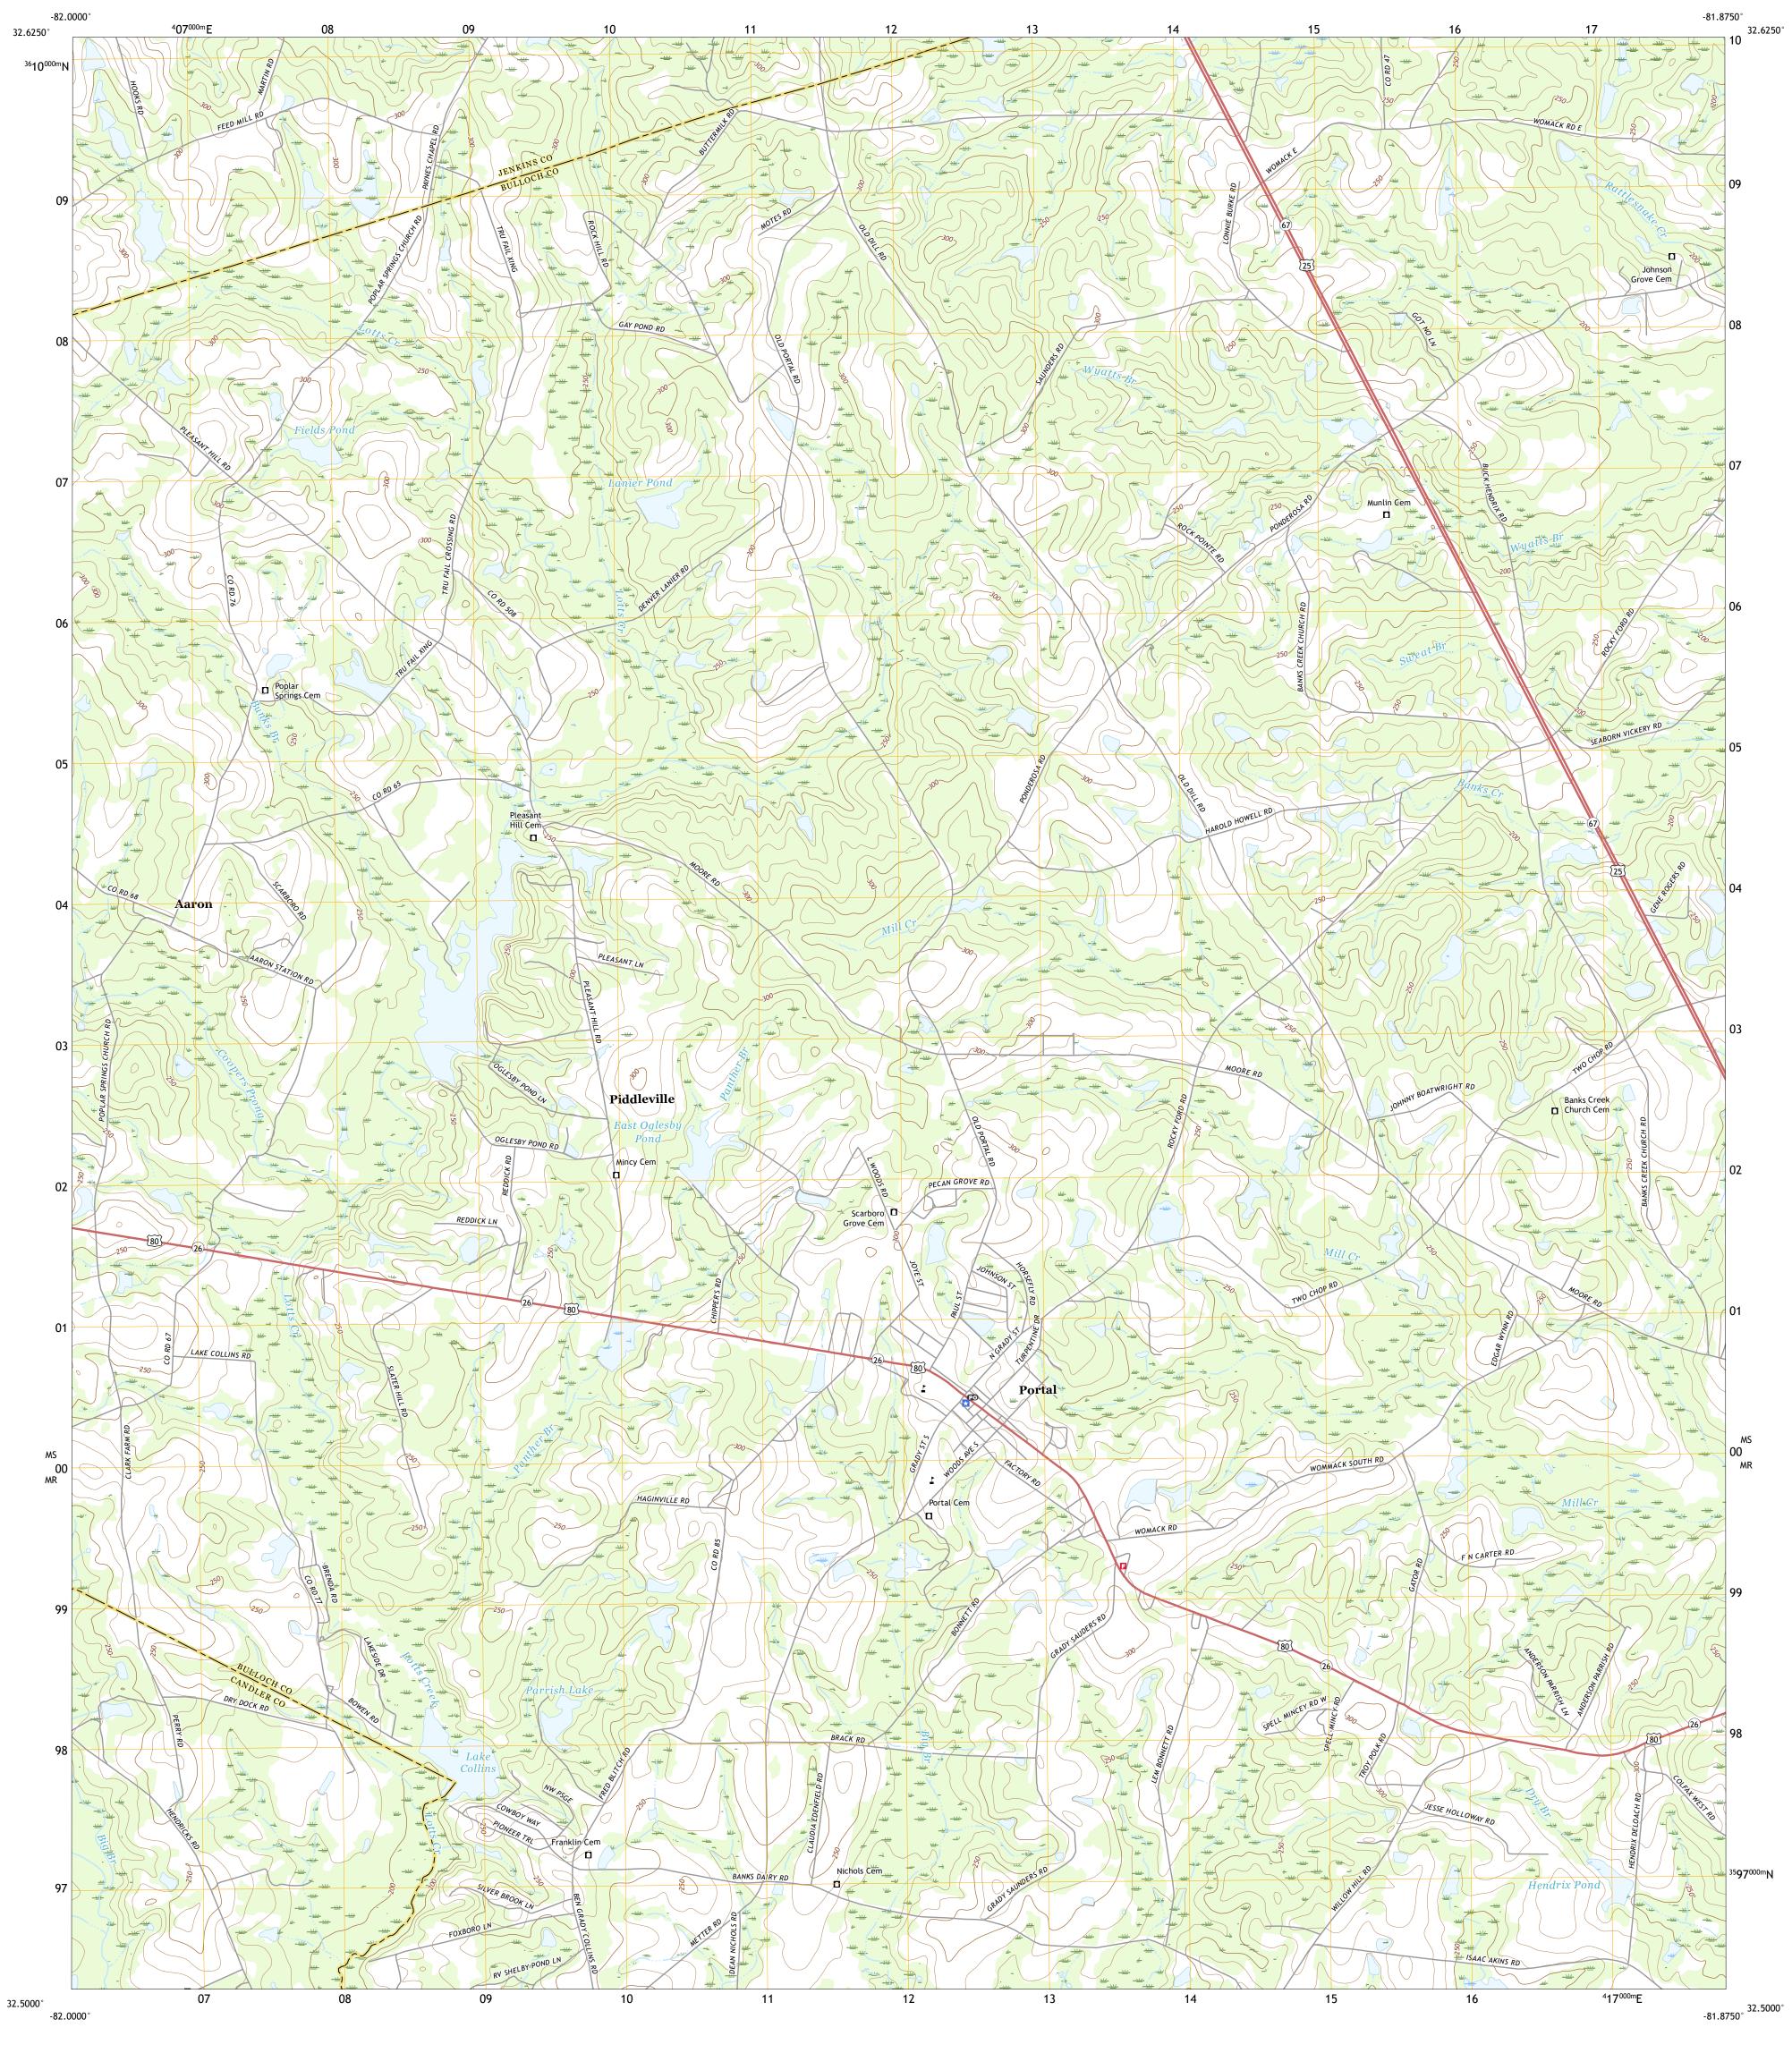

Produced by the United States Geological Survey

This map is not a legal document. Boundaries may be generalized for this map scale. Private lands within government reservations may not be shown. Obtain permission before

..FWS National Wetlands Inventory Not Available

6°44′ 120 MILS

0½° 9 MILS

UTM GRID AND 2019 MAGNETIC NORTH DECLINATION AT CENTER OF SHEET

MS

MR

Grid Zone Designation

North American Datum of 1983 (NAD83) World Geodetic System of 1984 (WGS84). Projection and 1 000-meter grid:Universal Transverse Mercator, Zone 17S

entering private lands.

Hydrography.....

Imagery.... Roads..... Names.....

Boundaries...

8 Statesboro

ADJOINING QUADRANGLES

PORTAL, GA

2020