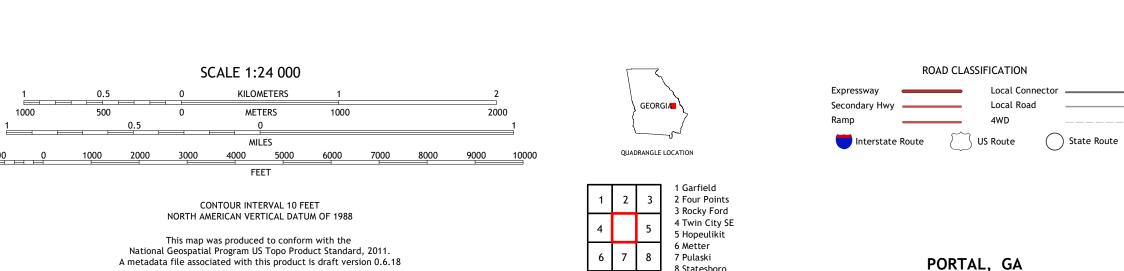

..FWS National Wetlands Inventory Not Available

6°44′ 120 MILS

0½° 9 MILS

UTM GRID AND 2019 MAGNETIC NORTH DECLINATION AT CENTER OF SHEET

MS

MR

Grid Zone Designation

North American Datum of 1983 (NAD83) World Geodetic System of 1984 (WGS84). Projection and 1 000-meter grid:Universal Transverse Mercator, Zone 17S

entering private lands.

Hydrography.....

Imagery.... Roads..... Names.....

Boundaries...

8 Statesboro

ADJOINING QUADRANGLES

PORTAL, GA

2020