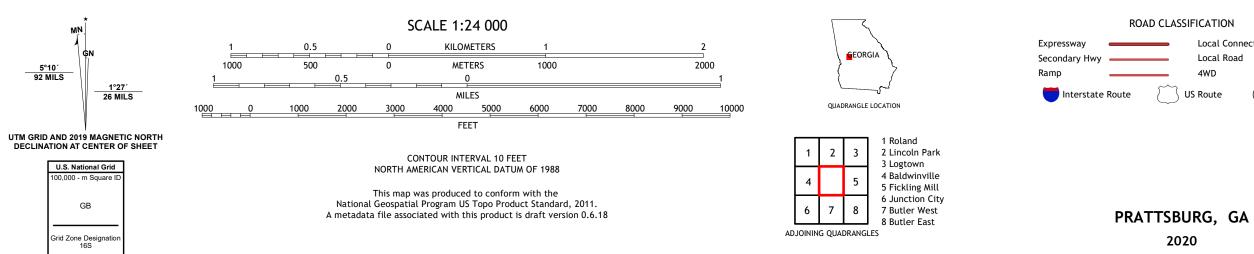

## NSN. 7 6 4 3 0 1 6 3 6 1 9 4 2 NGA REF NO. US GS X 2 4 K 3 6 3 4 9

Local Connector

\_\_\_\_

State Route

Local Road

4WD