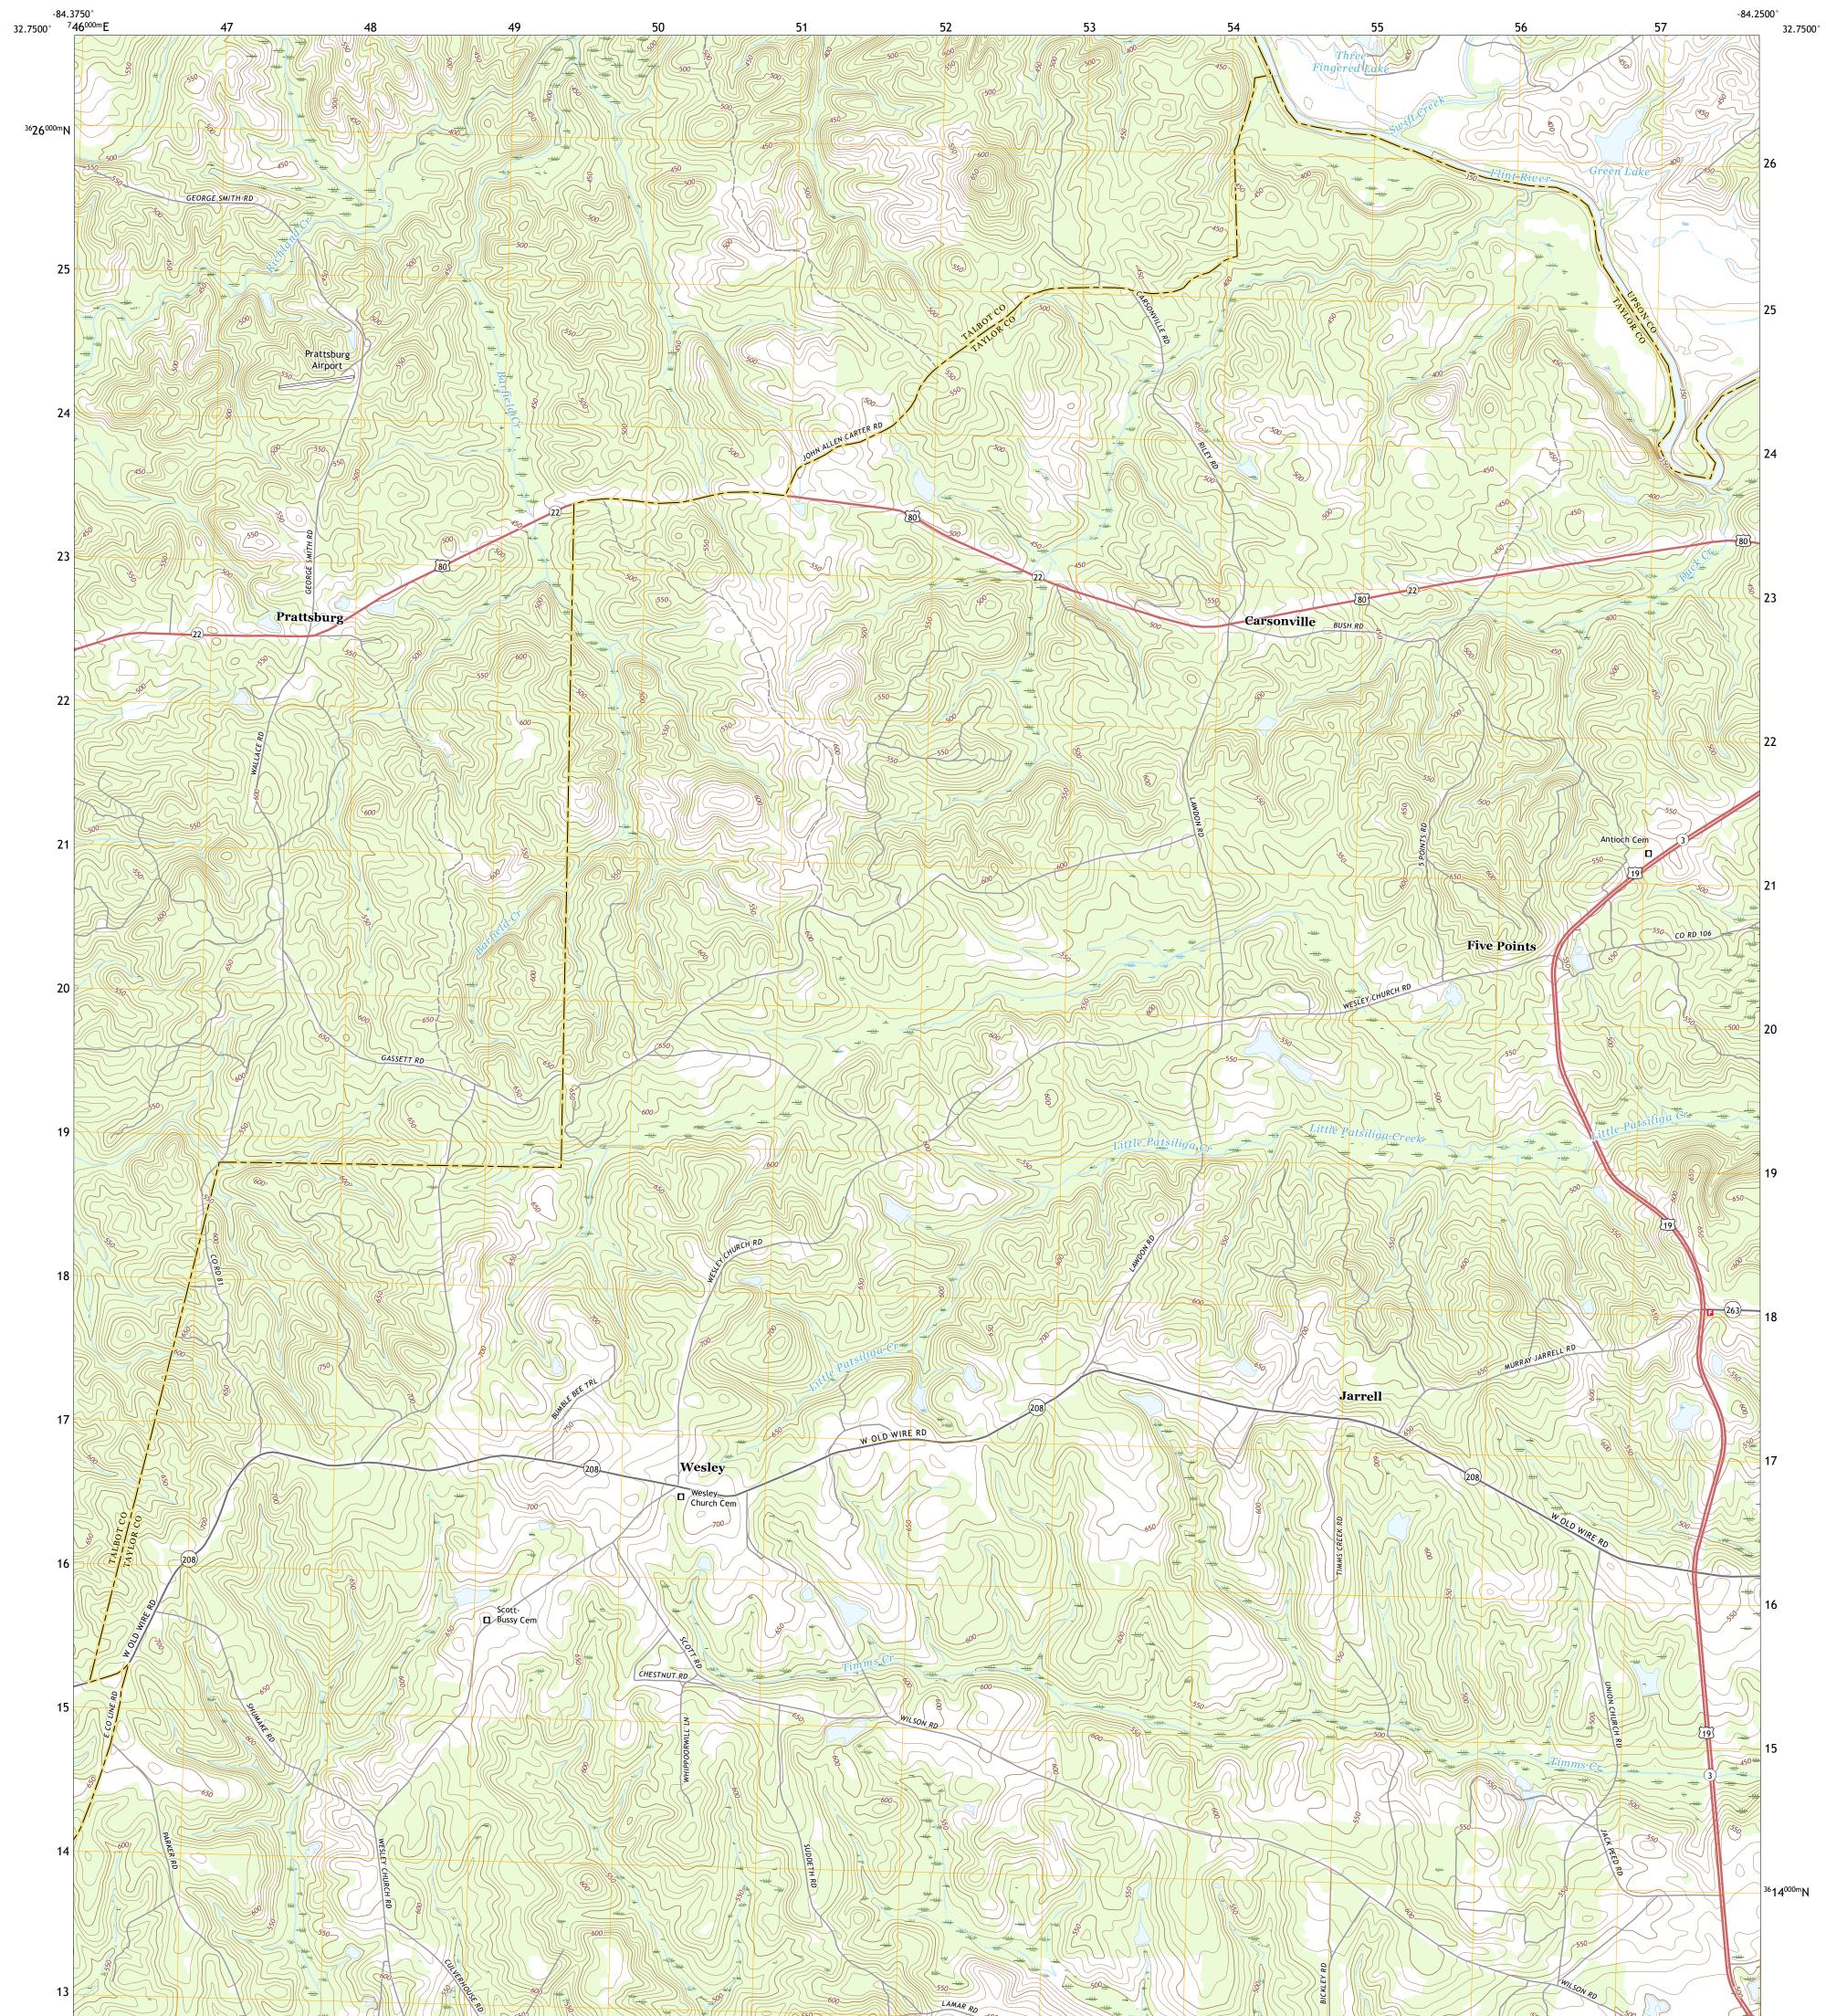

PRATTSBURG QUADRANGLE GEORGIA 7.5-MINUTE SERIES

**Produced by the United States Geological Survey** North American Datum of 1983 (NAD83) World Geodetic System of 1984 (WGS84). Projection and 1 000-meter grid:Universal Transverse Mercator, Zone 16S This map is not a legal document. Boundaries may be generalized for this map scale. Private lands within government reservations may not be shown. Obtain permission before entering private lands.