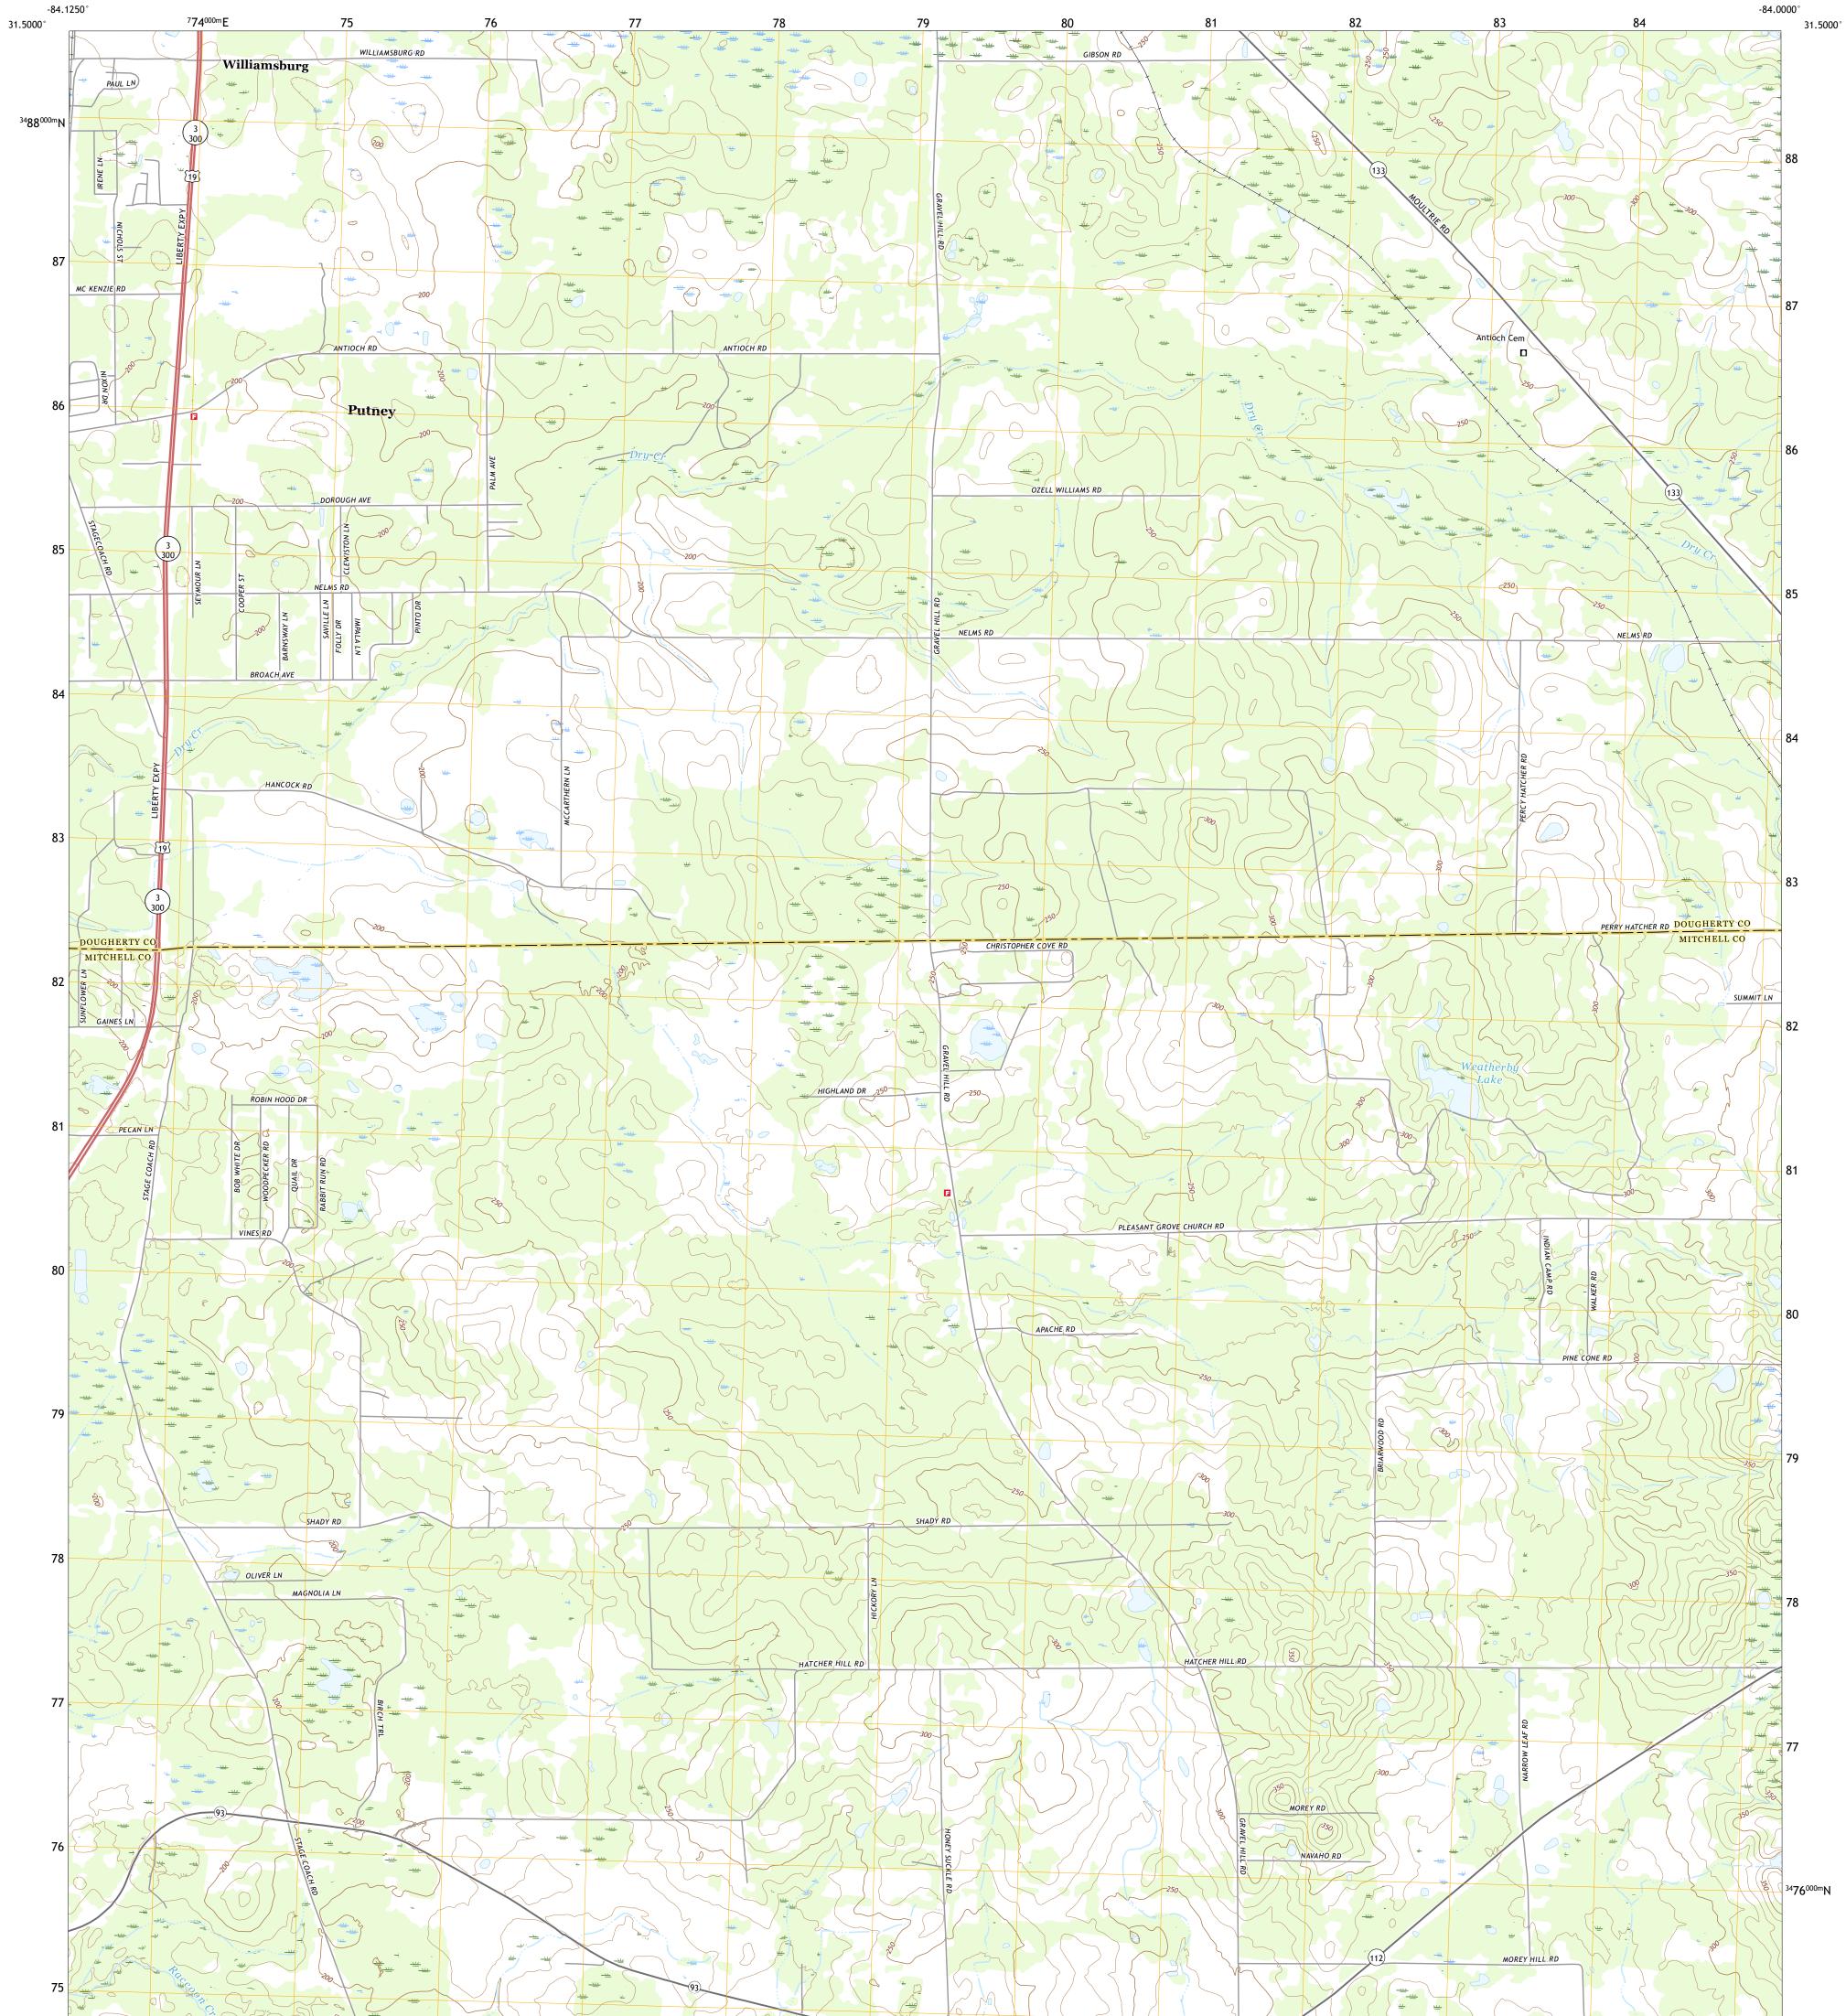

## U.S. DEPARTMENT OF THE INTERIOR U.S. GEOLOGICAL SURVEY

PUTNEY QUADRANGLE GEORGIA 7.5-MINUTE SERIES

Produced by the United States Geological Survey North American Datum of 1983 (NAD83) World Geodetic System of 1984 (WGS84). Projection and 1 000-meter grid:Universal Transverse Mercator, Zone 16R This map is not a legal document. Boundaries may be generalized for this map scale. Private lands within government reservations may not be shown. Obtain permission before entering private lands.

Imagery.... Roads..... Names..... ......NAIP, September 2017 - December 2017 U.S. Census Bureau, 2017 ......GNIS, 1979 - 2020 .....National Hydrography Dataset, 2002 - 2019 .....National Elevation Dataset, 2008 - 2018 ....Multiple sources; see metadata file 2018 - 2019 Hydrography..... Contours.. Boundaries... ..FWS National Wetlands Inventory Not Available Wetlands...