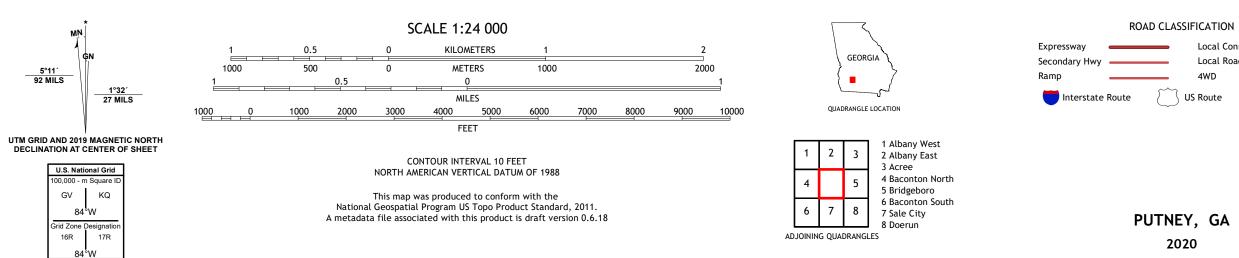

LE GEORGIA 7.5-MINUTE SERIES





Produced by the United States Geological Survey North American Datum of 1983 (NAD83) World Geodetic System of 1984 (WGS84). Projection and 1 000-meter grid:Universal Transverse Mercator, Zone 16R This map is not a legal document. Boundaries may be generalized for this map scale. Private lands within government reservations may not be shown. Obtain permission before entering private lands.

Imagery.... Roads..... Names..... ......NAIP, September 2017 - December 2017 U.S. Census Bureau, 2017 ......GNIS, 1979 - 2020 .....National Hydrography Dataset, 2002 - 2019 .....National Elevation Dataset, 2008 - 2018 ....Multiple sources; see metadata file 2018 - 2019 Hydrography..... Contours.. Boundaries... ..FWS National Wetlands Inventory Not Available Wetlands...





Local Connector

\_\_\_\_

State Route

Local Road

4WD