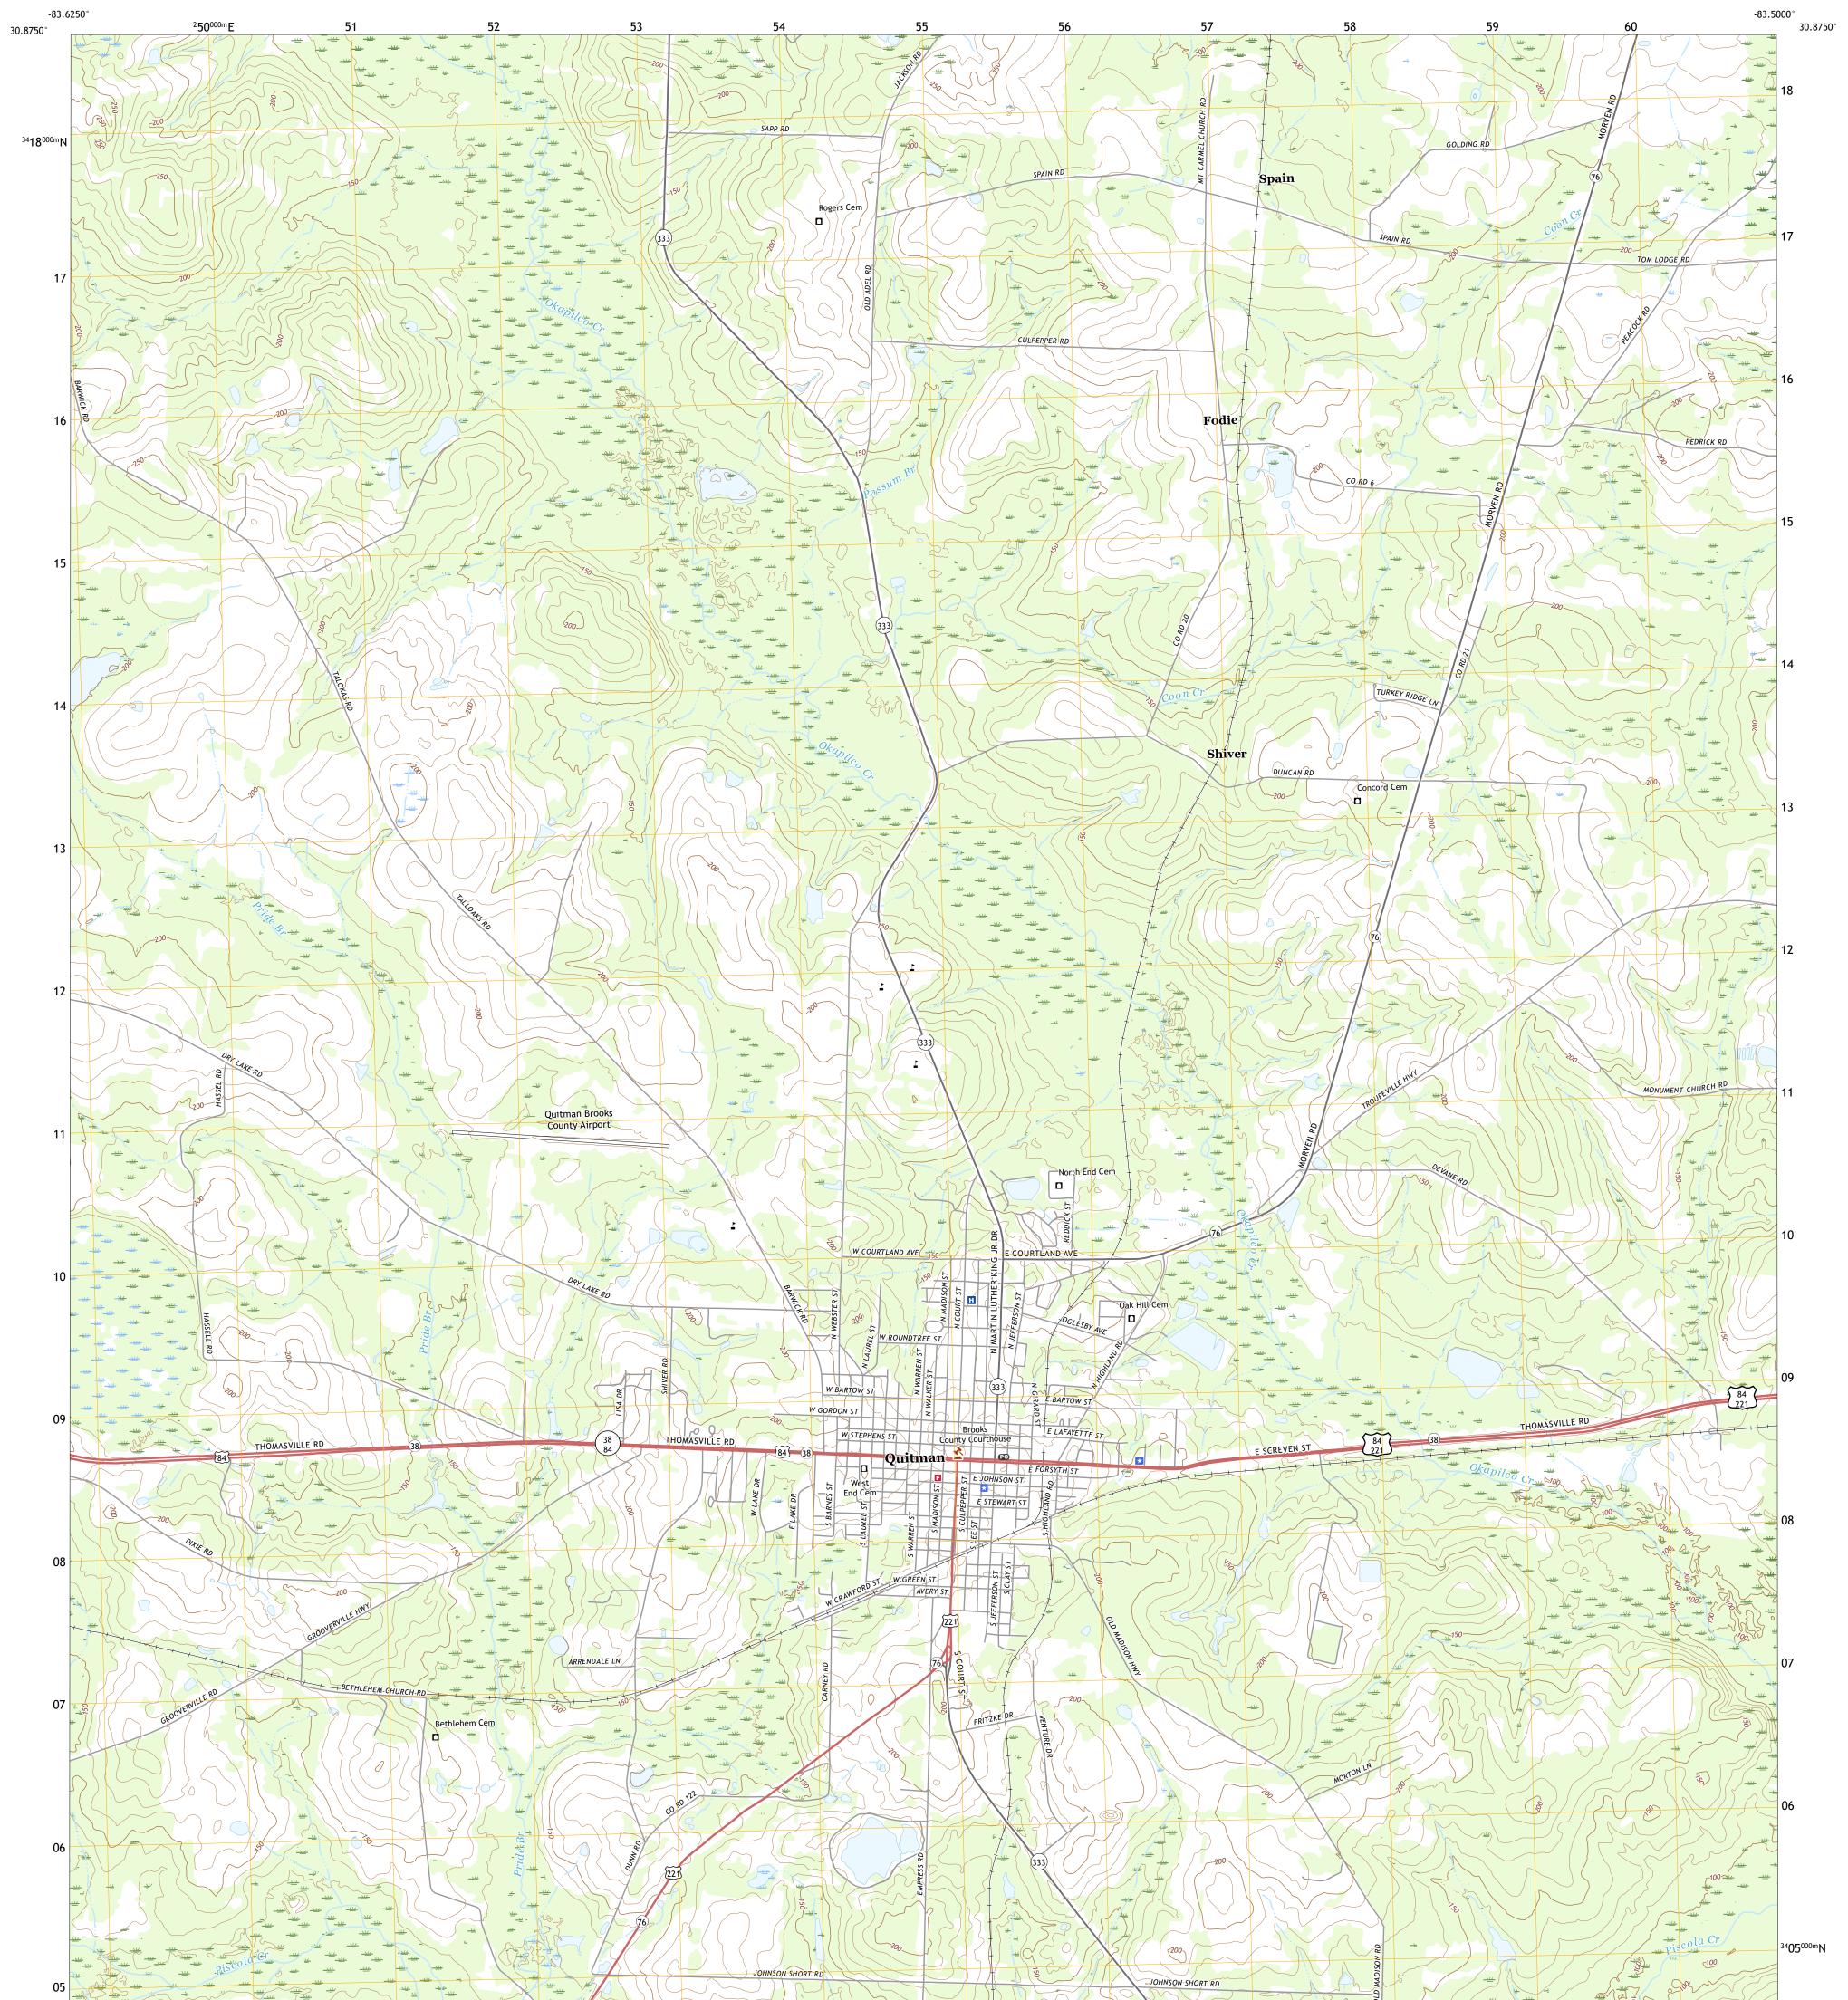

## U.S. DEPARTMENT OF THE INTERIOR U.S. GEOLOGICAL SURVEY

QUITMAN QUADRANGLE GEORGIA - BROOKS COUNTY 7.5-MINUTE SERIES

Produced by the United States Geological Survey North American Datum of 1983 (NAD83) World Geodetic System of 1984 (WGS84). Projection and 1 000-meter grid:Universal Transverse Mercator, Zone 17R This map is not a legal document. Boundaries may be generalized for this map scale. Private lands within government reservations may not be shown. Obtain permission before entering private lands.