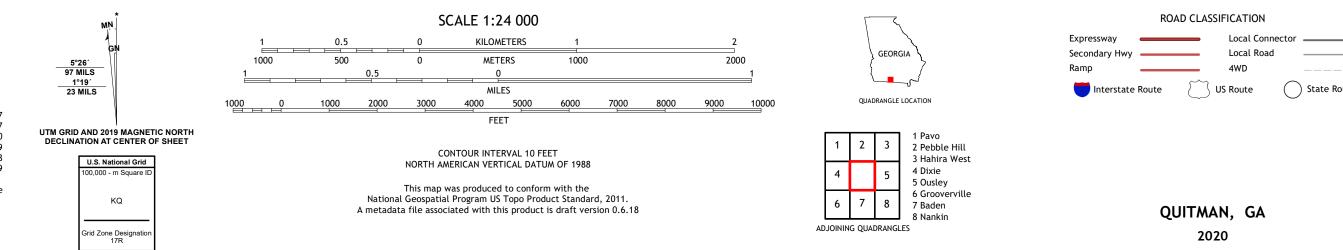

## U.S. DEPARTMENT OF THE INTERIOR U.S. GEOLOGICAL SURVEY

QUITMAN QUADRANGLE GEORGIA - BROOKS COUNTY 7.5-MINUTE SERIES

Produced by the United States Geological Survey North American Datum of 1983 (NAD83) World Geodetic System of 1984 (WGS84). Projection and 1 000-meter grid:Universal Transverse Mercator, Zone 17R This map is not a legal document. Boundaries may be generalized for this map scale. Private lands within government reservations may not be shown. Obtain permission before entering private lands.