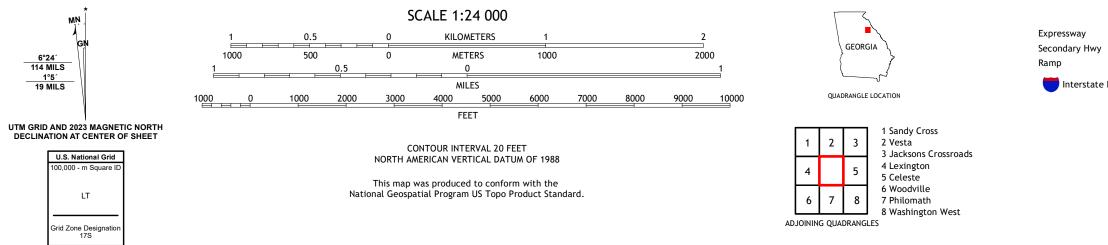

## U.S. DEPARTMENT OF THE INTERIOR U.S. GEOLOGICAL SURVEY

RAYLE QUADRANGLE GEORGIA 7.5-MINUTE SERIES

**Produced by the United States Geological Survey** North American Datum of 1983 (NAD83) World Geodetic System of 1984 (WGS84). Projection and 1 000-meter grid:Universal Transverse Mercator, Zone 17S This map is not a legal document. Boundaries may be generalized for this map scale. Private lands within government reservations may not be shown. Obtain permission before entering private lands.

Imagery..... Roads..... Names..... Wetlands.... ..FWS National Wetlands Inventory Not Available

MN

6°24′ 114 MILS

1°5′ 19 MILS

RAYLE, GA

2024