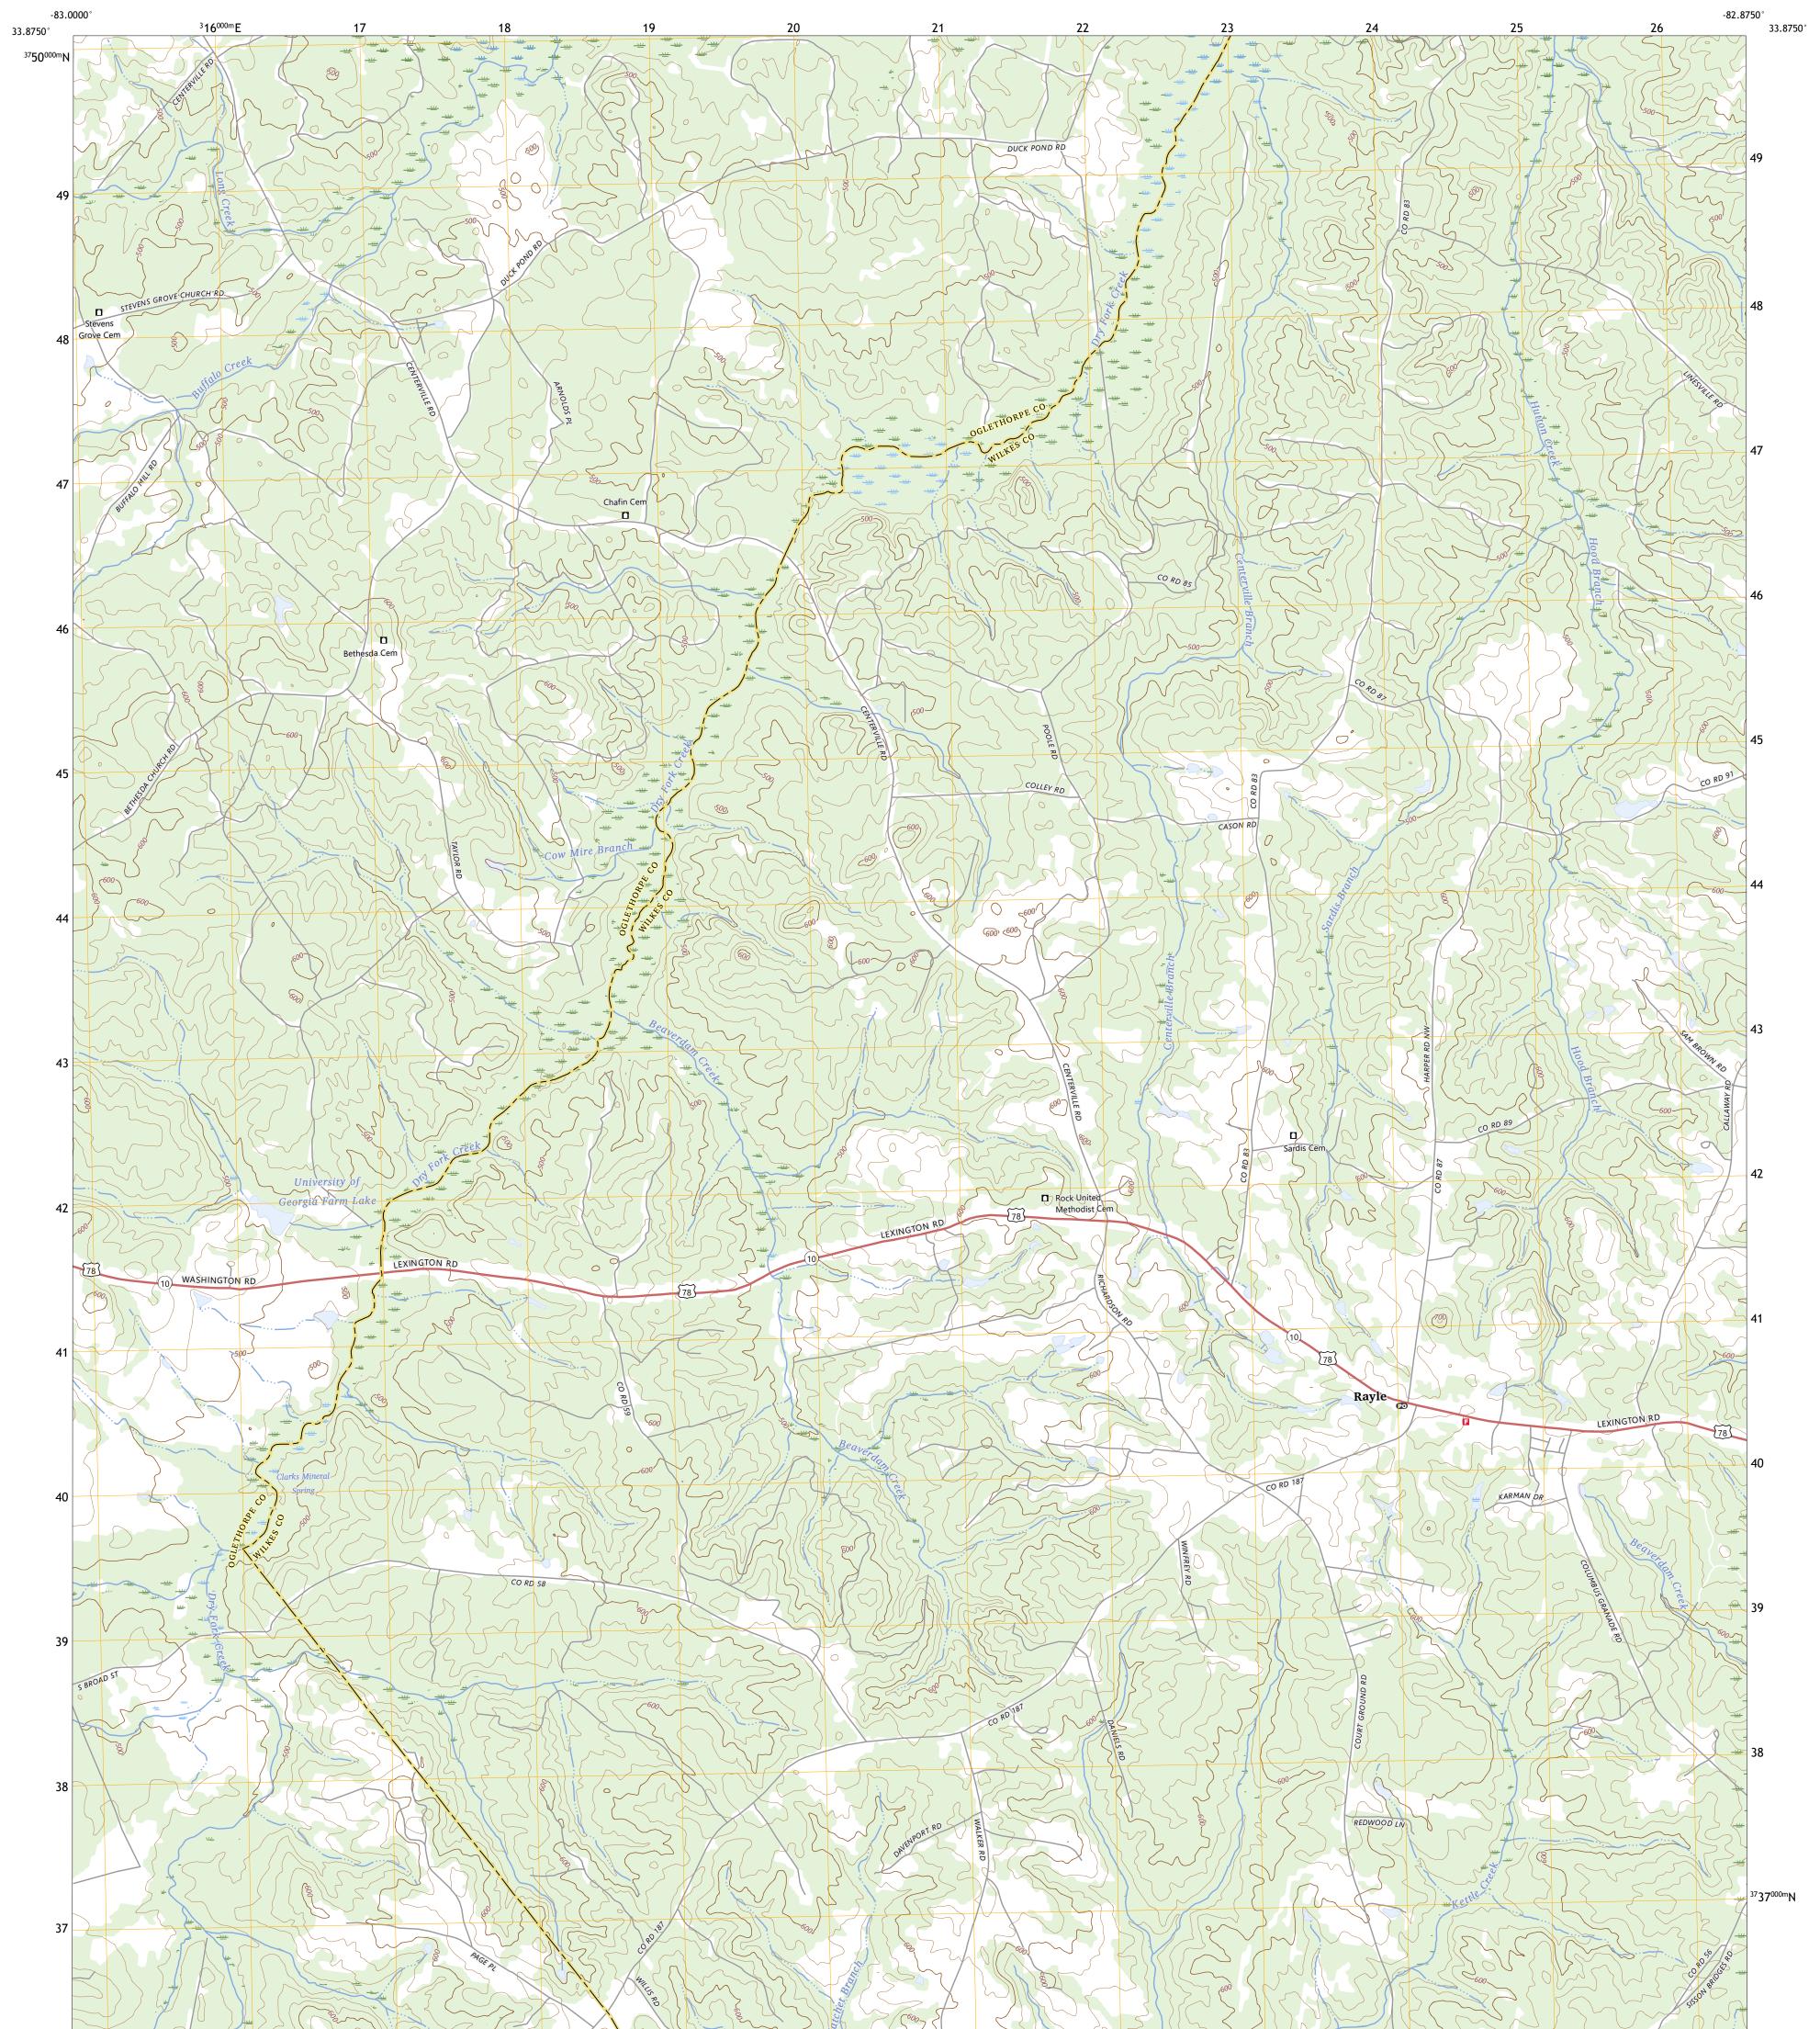

## U.S. DEPARTMENT OF THE INTERIOR U.S. GEOLOGICAL SURVEY

RAYLE QUADRANGLE GEORGIA 7.5-MINUTE SERIES

**Produced by the United States Geological Survey** North American Datum of 1983 (NAD83) World Geodetic System of 1984 (WGS84). Projection and 1 000-meter grid:Universal Transverse Mercator, Zone 17S This map is not a legal document. Boundaries may be generalized for this map scale. Private lands within government reservations may not be shown. Obtain permission before entering private lands.