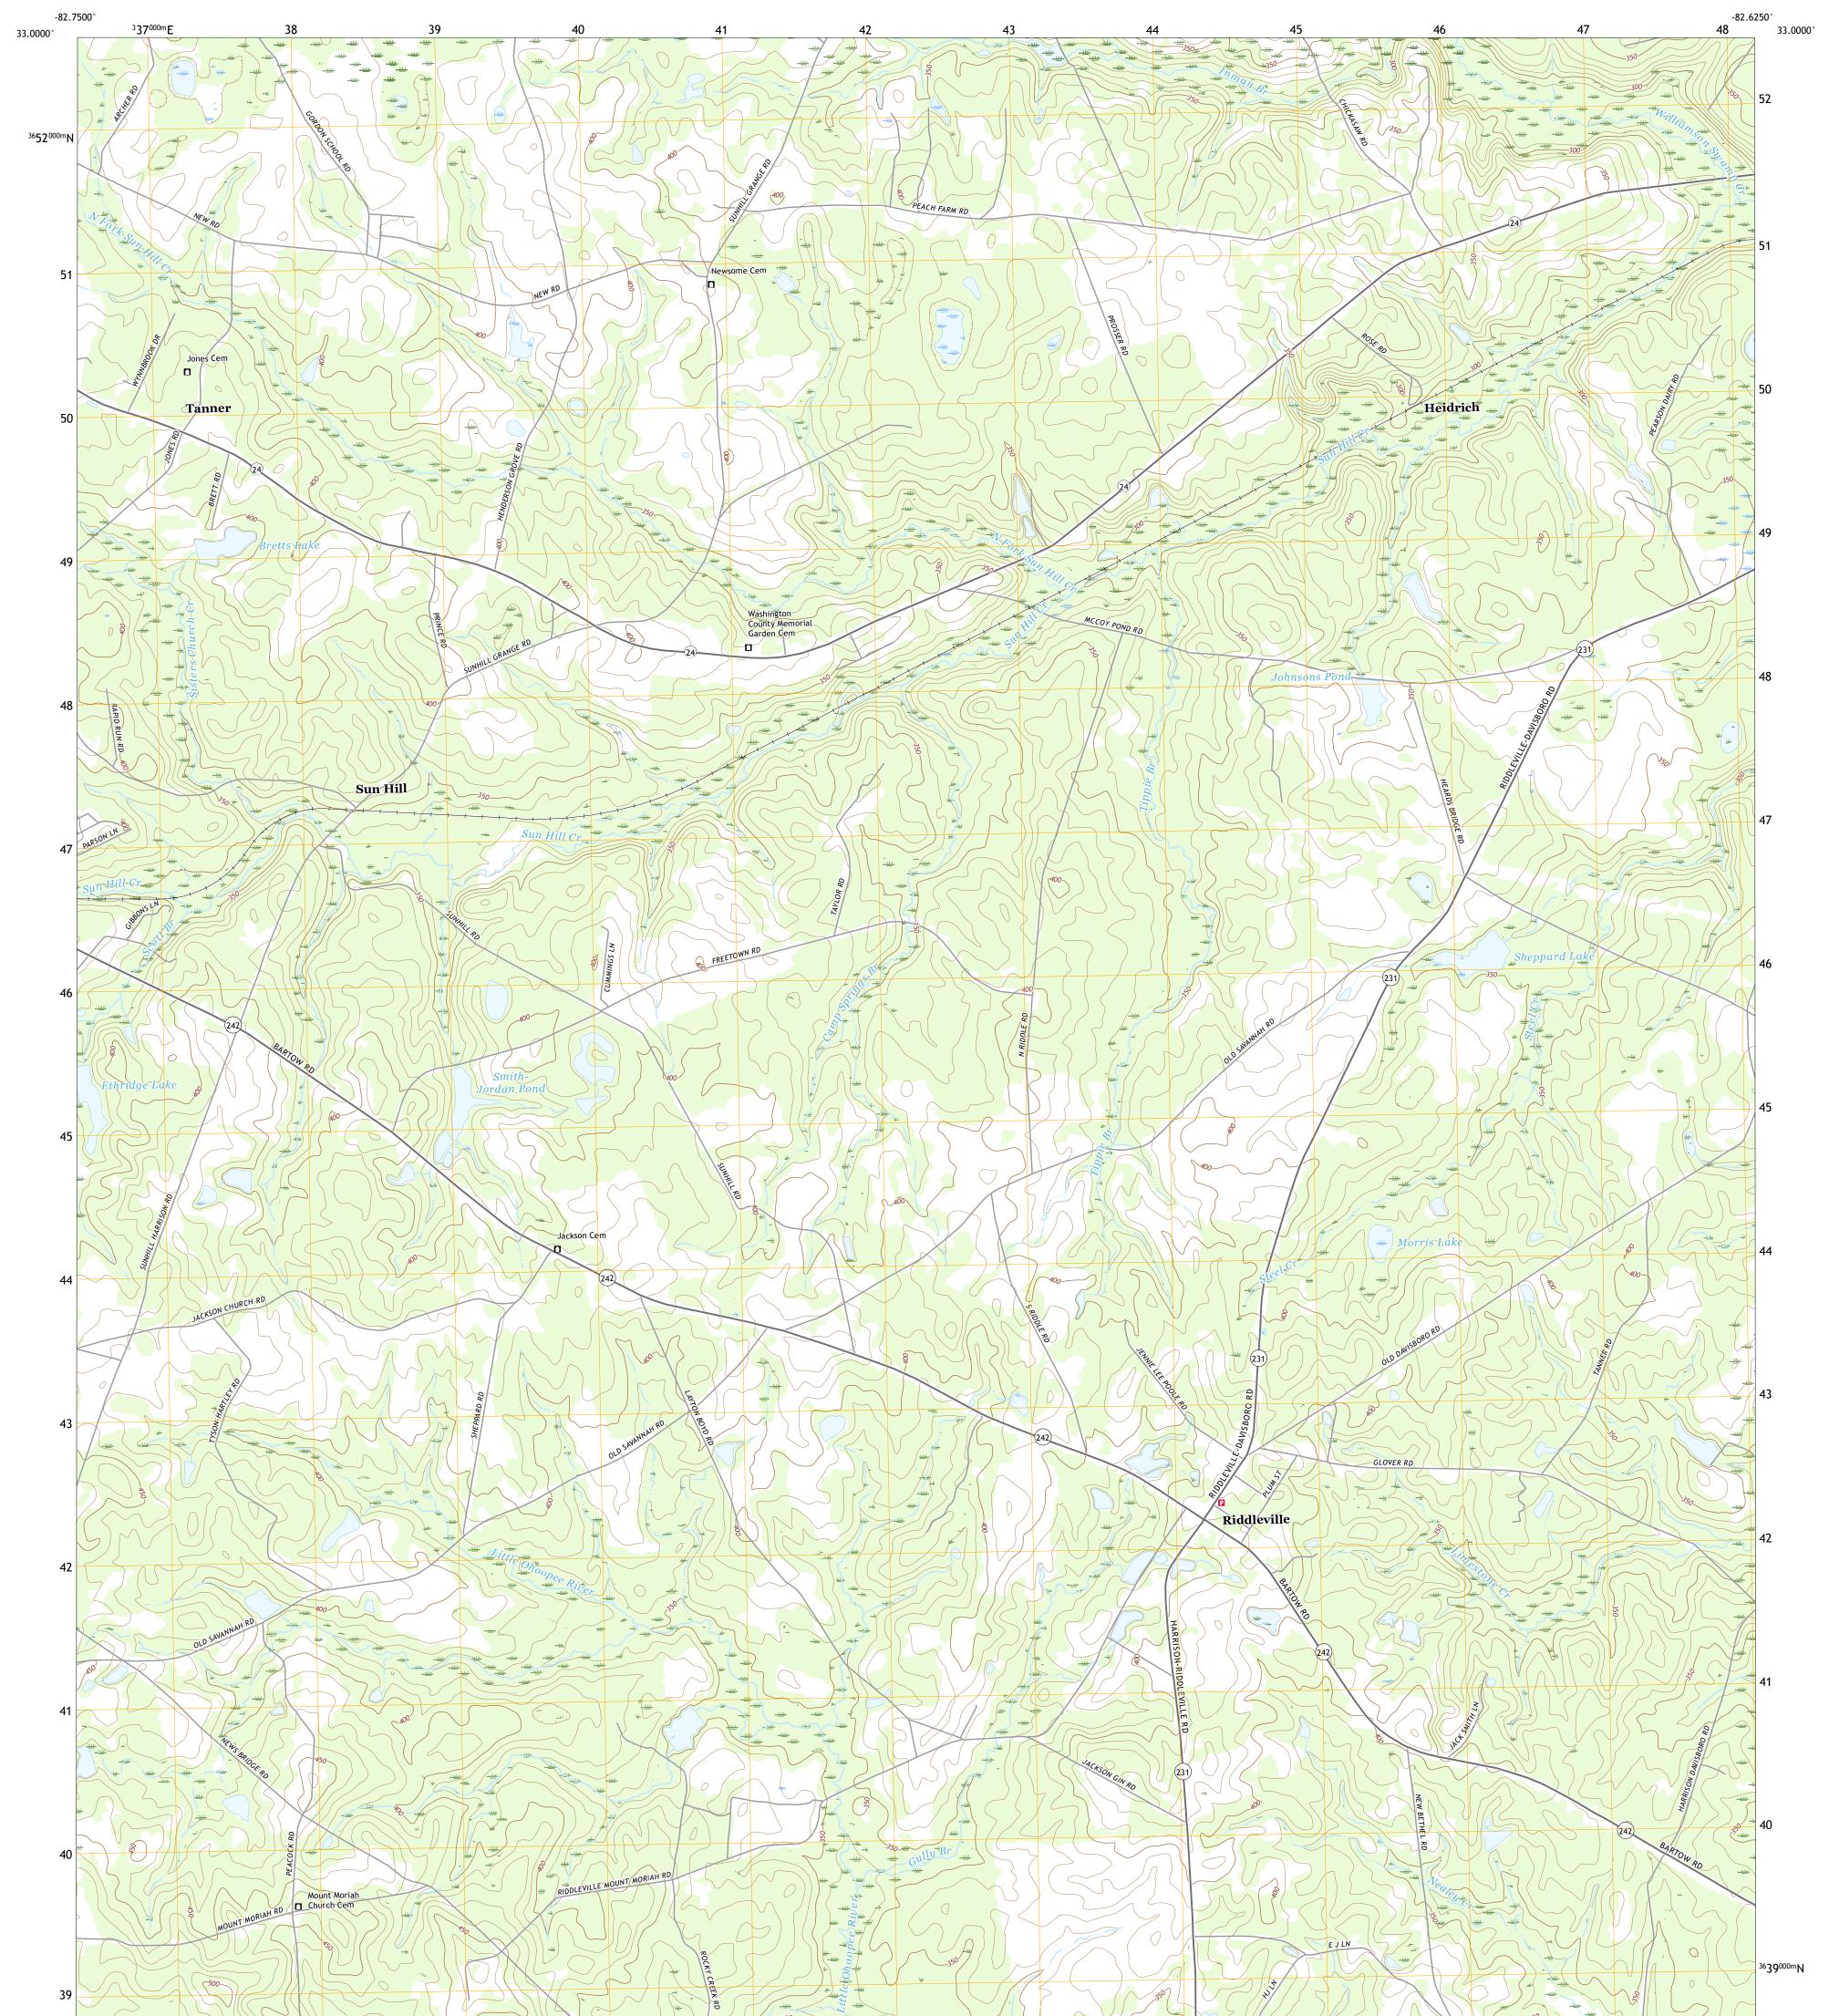

## U.S. DEPARTMENT OF THE INTERIOR U.S. GEOLOGICAL SURVEY

**Produced by the United States Geological Survey** North American Datum of 1983 (NAD83) World Geodetic System of 1984 (WGS84). Projection and 1 000-meter grid:Universal Transverse Mercator, Zone 17S This map is not a legal document. Boundaries may be generalized for this map scale. Private lands within government reservations may not be shown. Obtain permission before entering private lands.

.....NAIP, October 2017 - December 2017 U.S. Census Bureau, 2017 ......GNIS, 1979 - 2020 ......National Hydrography Dataset, 2002 - 2019 .....National Elevation Dataset, 2008 .....Multiple sources; see metadata file 2018 - 2019 Imagery.... Roads..... Names..... Hydrography..... Contours.....Boundaries.....Mu Wetlands... ..FWS National Wetlands Inventory Not Available

## NSN. 7643016361975 NGA REF NO. US GS X 24 K 3 7873

\_\_\_\_