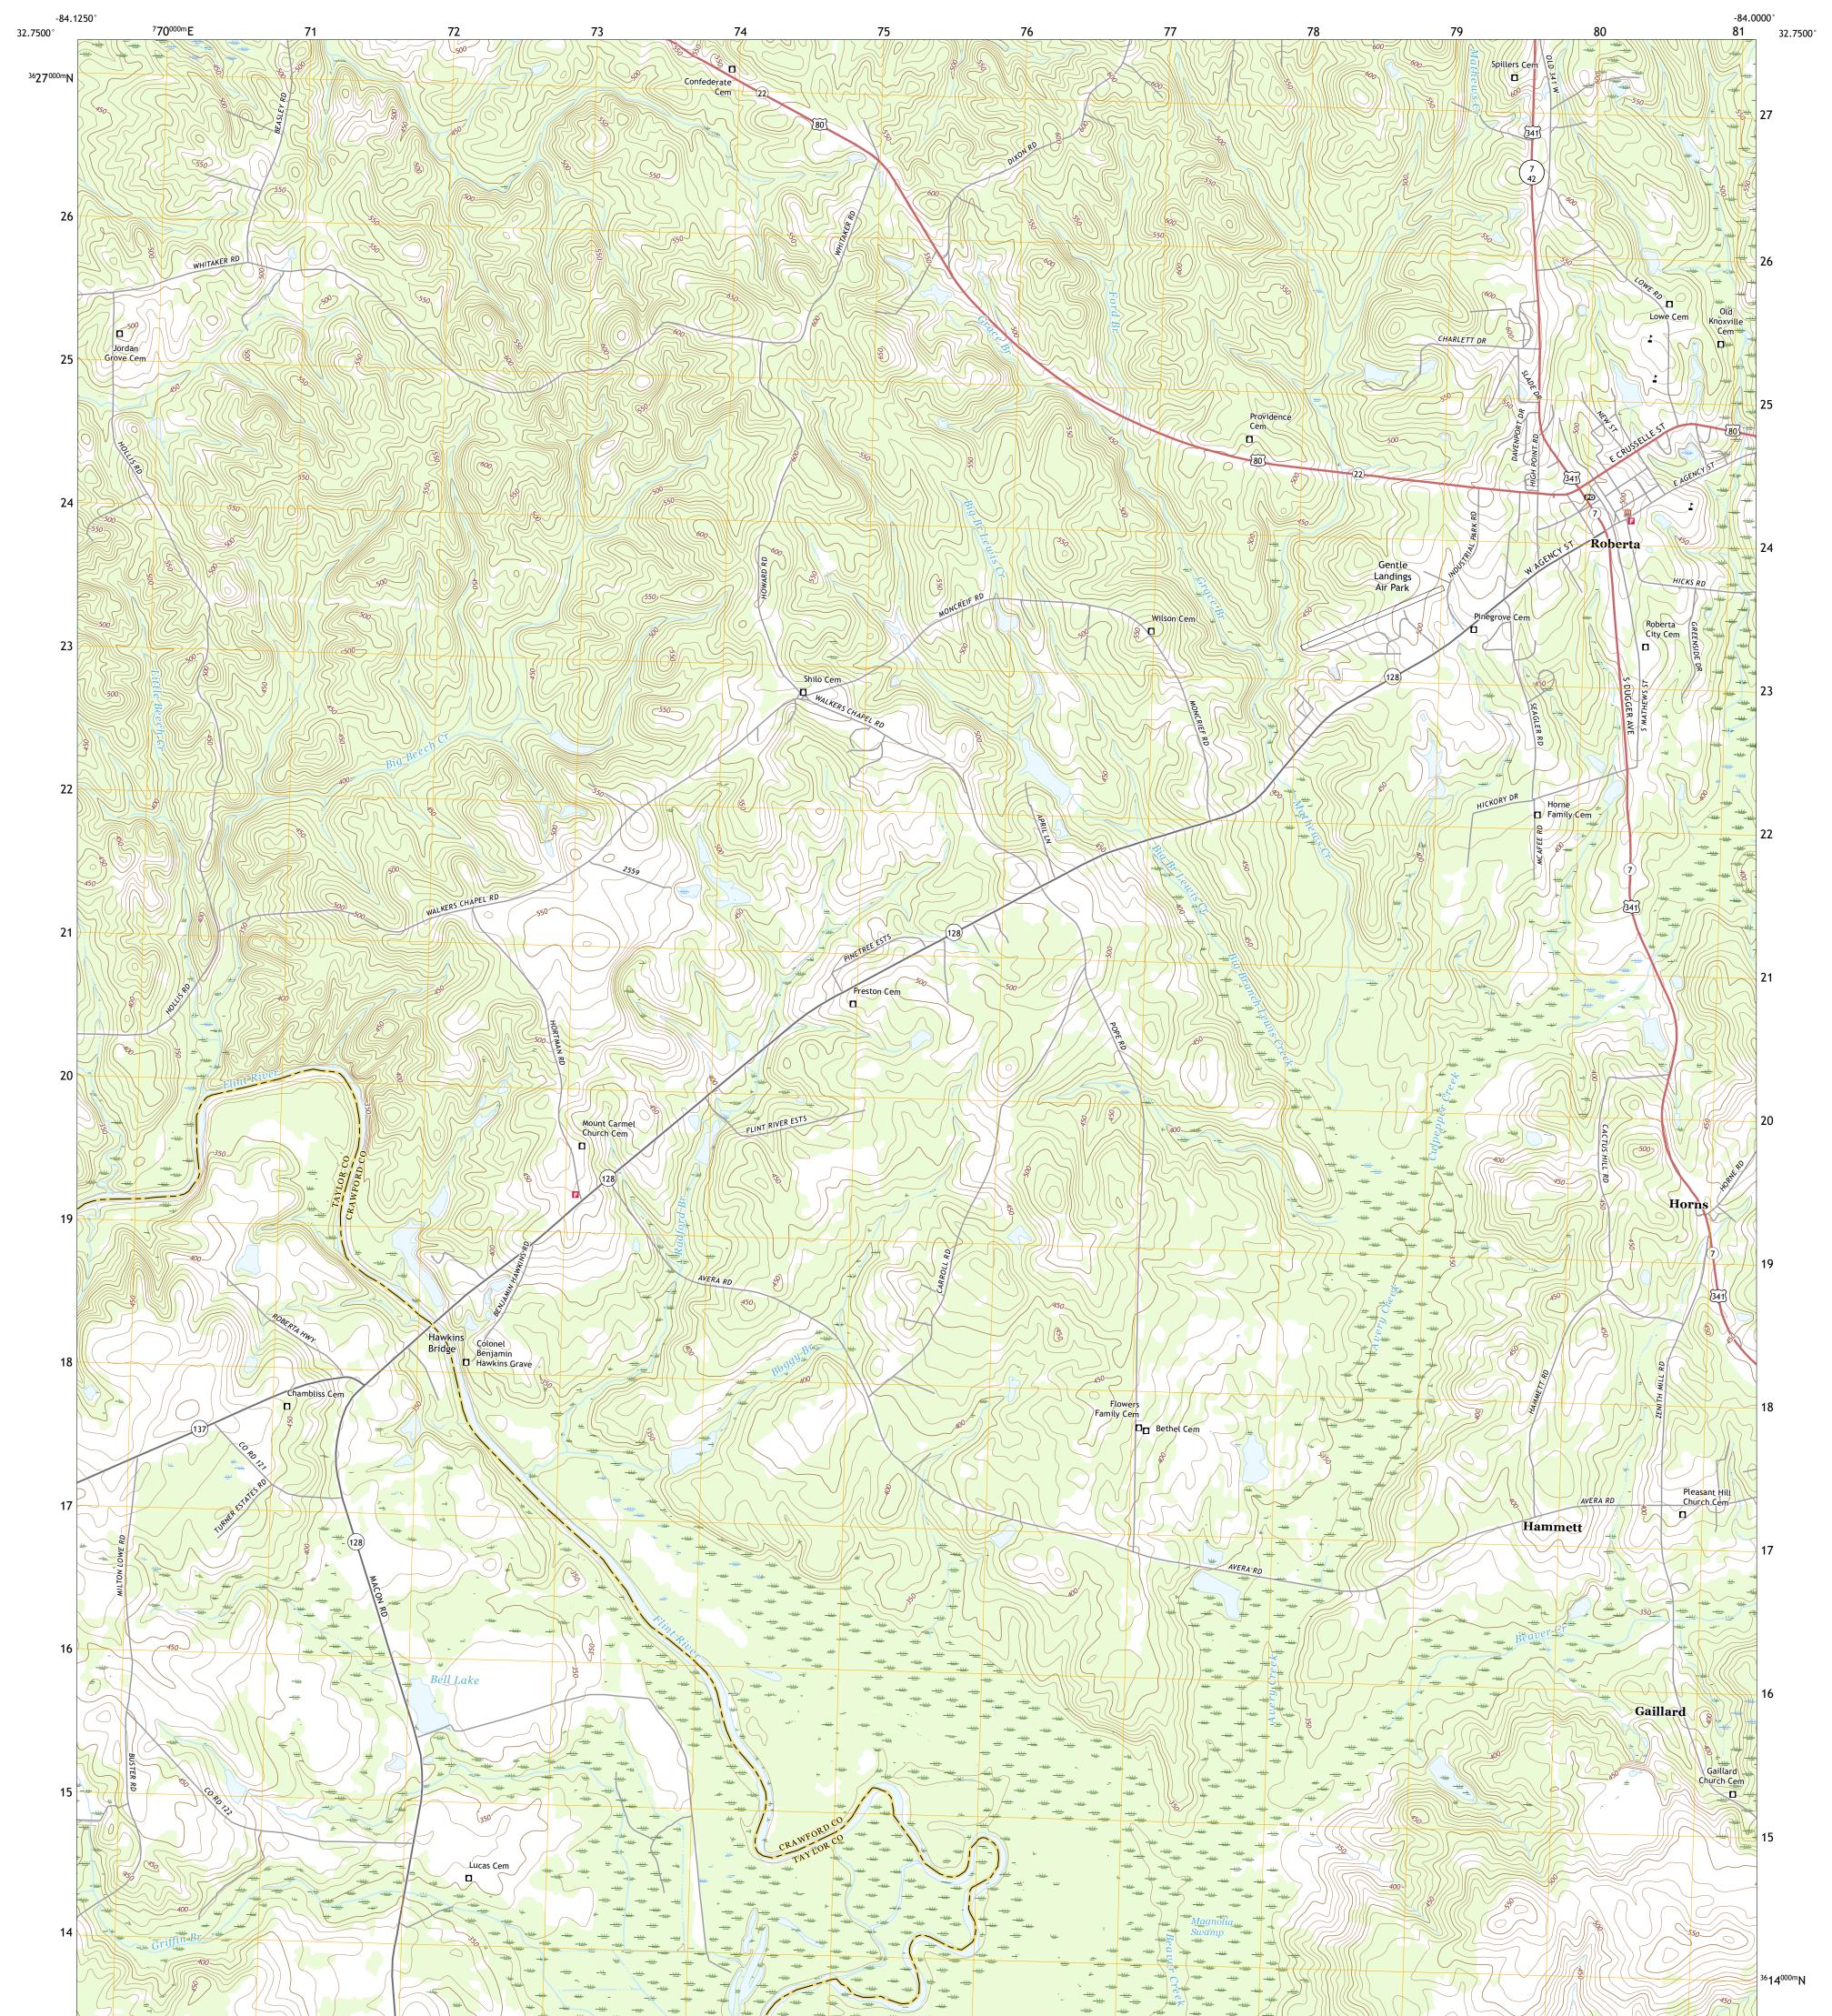

## U.S. DEPARTMENT OF THE INTERIOR U.S. GEOLOGICAL SURVEY



ROBERTA QUADRANGLE GEORGIA 7.5-MINUTE SERIES





Produced by the United States Geological Survey North American Datum of 1983 (NAD83) World Geodetic System of 1984 (WGS84). Projection and 1 000-meter grid:Universal Transverse Mercator, Zone 16S This map is not a legal document. Boundaries may be generalized for this map scale. Private lands within government reservations may not be shown. Obtain permission before entering private lands.

.....NAIP, September 2017 - December 2017 U.S. Census Bureau, 2017 ......GNIS, 1979 - 2020 ......National Hydrography Dataset, 1899 - 2019 .....National Elevation Dataset, 2008 .....Multiple sources; see metadata file 2018 - 2019 Imagery.... Roads..... Names..... Hydrography..... Contours.... Boundaries.... Wetlands Inventory Not Available Wetlands... ..FWS National



## NSN. 7 6 4 3 0 1 6 3 6 1 9 8