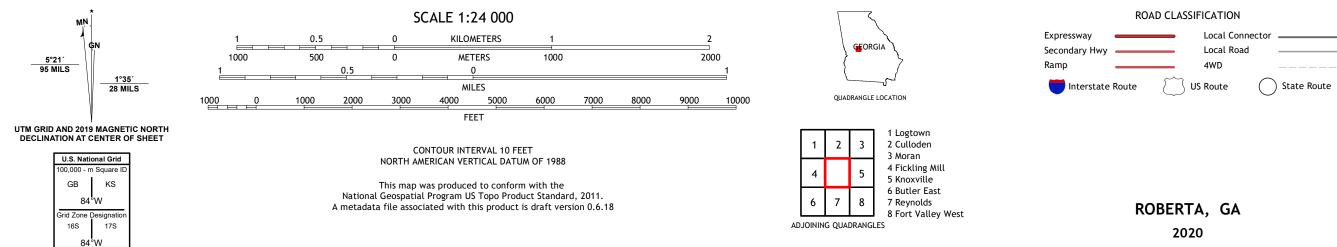

## U.S. DEPARTMENT OF THE INTERIOR U.S. GEOLOGICAL SURVEY

ROBERTA QUADRANGLE GEORGIA 7.5-MINUTE SERIES

Produced by the United States Geological Survey North American Datum of 1983 (NAD83) World Geodetic System of 1984 (WGS84). Projection and 1 000-meter grid:Universal Transverse Mercator, Zone 16S This map is not a legal document. Boundaries may be generalized for this map scale. Private lands within government reservations may not be shown. Obtain permission before entering private lands.

## NSN. 7 6 4 3 0 1 6 3 6 1 9 8 1 NGA REF NO. US GS X 2 4 K 3 8 1 3 2

\_\_\_\_