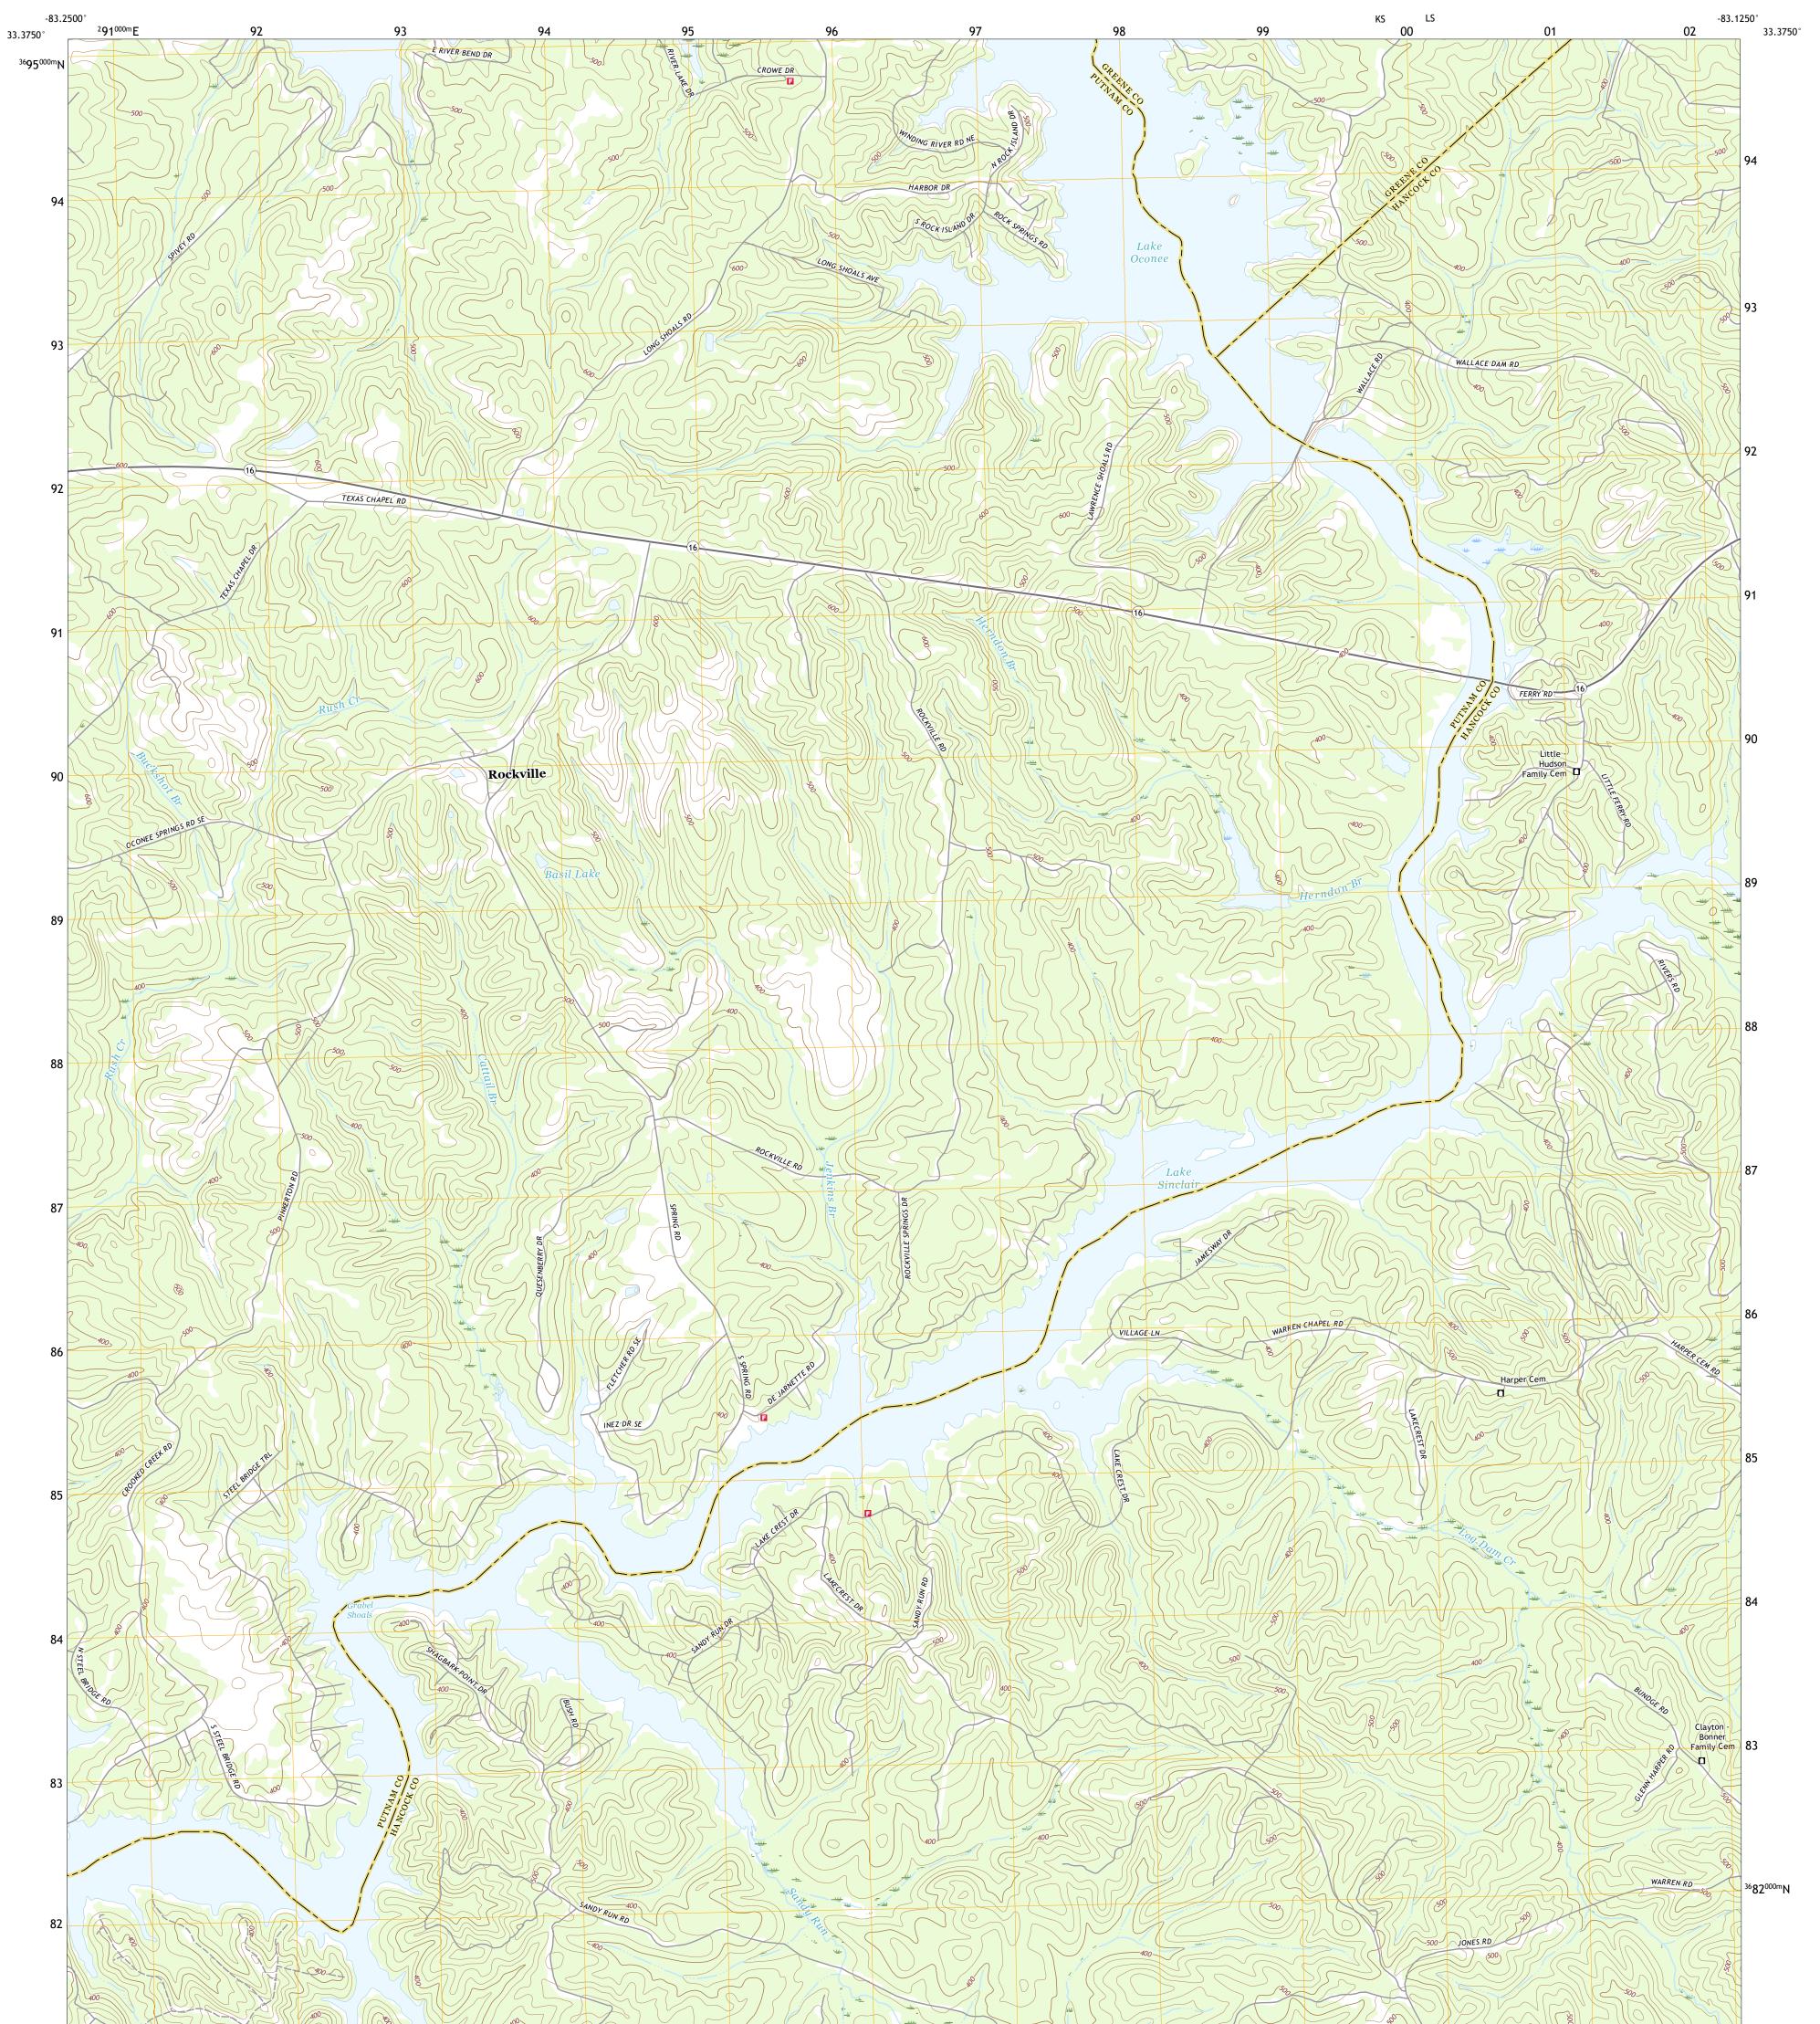

## U.S. DEPARTMENT OF THE INTERIOR U.S. GEOLOGICAL SURVEY

ROCKVILLE QUADRANGLE GEORGIA 7.5-MINUTE SERIES

**Produced by the United States Geological Survey** North American Datum of 1983 (NAD83) World Geodetic System of 1984 (WGS84). Projection and 1 000-meter grid:Universal Transverse Mercator, Zone 17S This map is not a legal document. Boundaries may be generalized for this map scale. Private lands within government reservations may not be shown. Obtain permission before entering private lands.