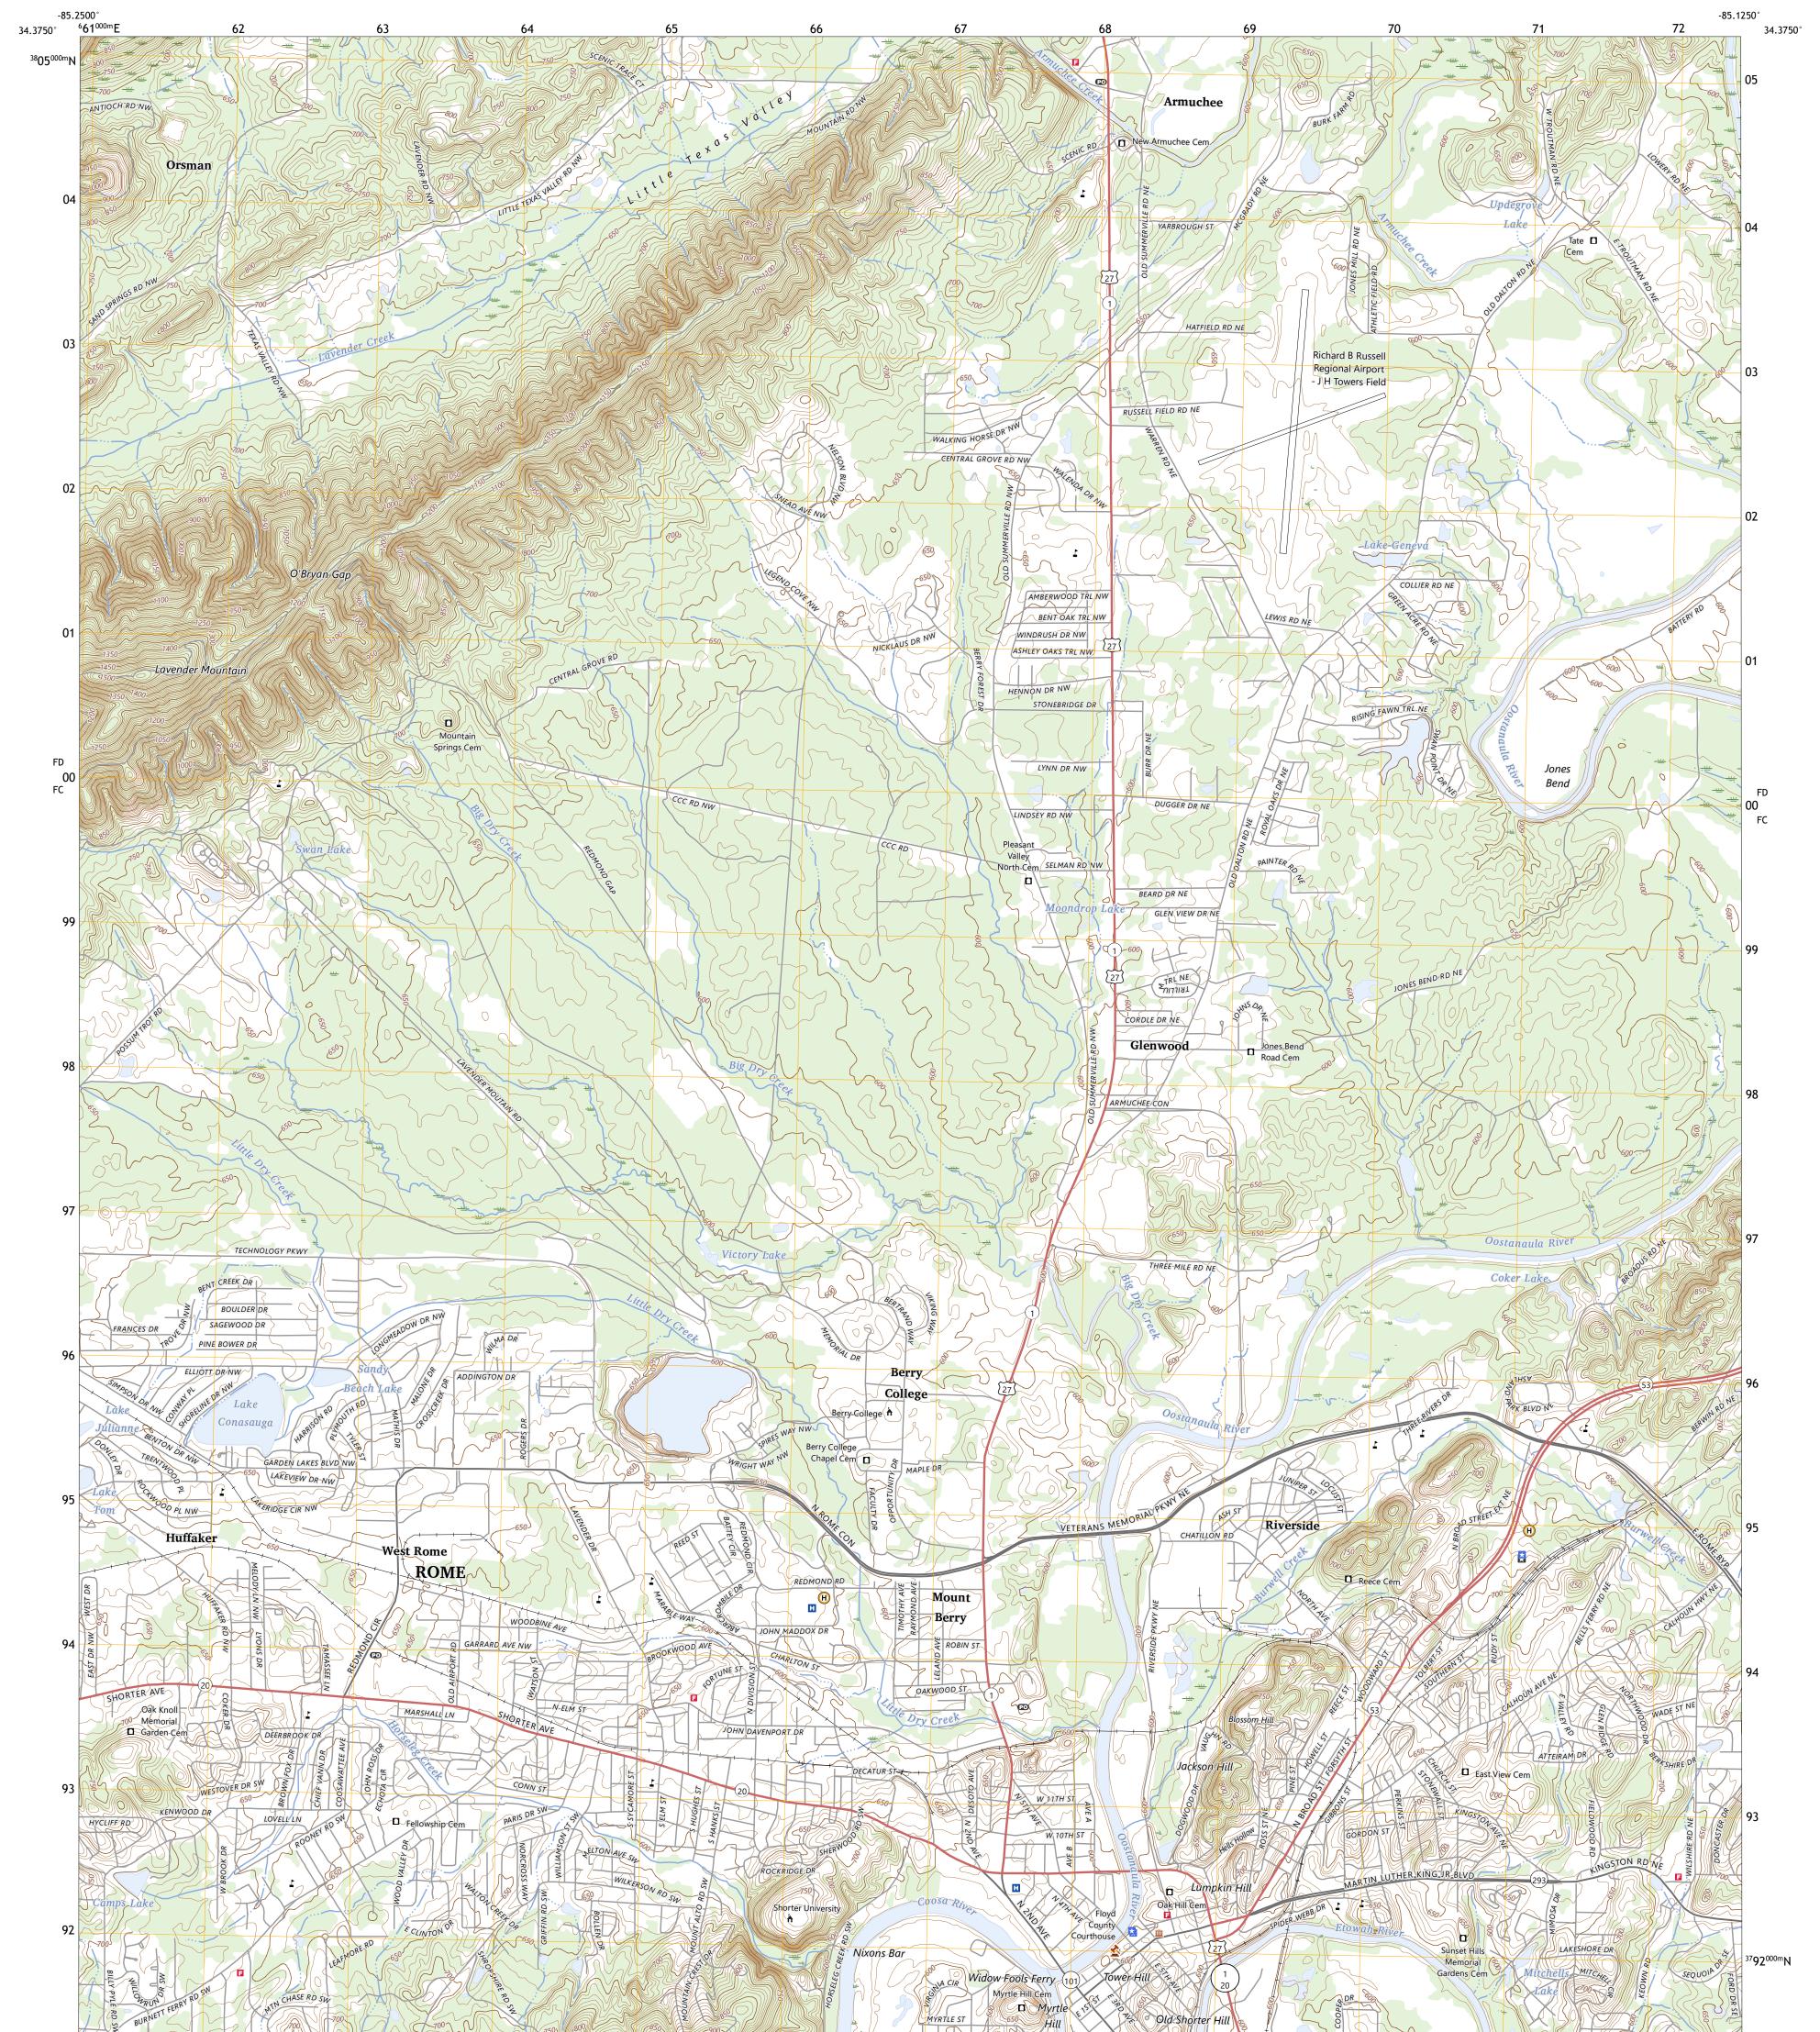

## U.S. DEPARTMENT OF THE INTERIOR U.S. GEOLOGICAL SURVEY

Produced by the United States Geological Survey North American Datum of 1983 (NAD83) World Geodetic System of 1984 (WGS84). Projection and 1 000-meter grid: Universal Transverse Mercator, Zone 16S This map is not a legal document. Boundaries may be generalized for this map scale. Private lands within government reservations may not be shown. Obtain permission before entering private lands.

Imagery.... Roads..... ...NAIP, September 2017 - December 2017 Names..... .....National Hydrography Dataset, 2001 -.....National Elevation Dataset, ....Multiple sources; see metadata file 2021 -Hydrography..... 2022 2022 2022 Contours.. Boundaries... Wetlands Inventory Not Available ..FWS National Wetlands...