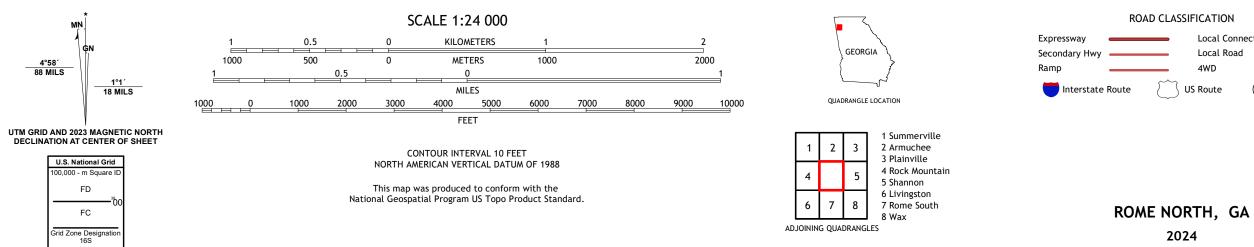

## U.S. DEPARTMENT OF THE INTERIOR U.S. GEOLOGICAL SURVEY

Produced by the United States Geological Survey North American Datum of 1983 (NAD83) World Geodetic System of 1984 (WGS84). Projection and 1 000-meter grid: Universal Transverse Mercator, Zone 16S This map is not a legal document. Boundaries may be generalized for this map scale. Private lands within government reservations may not be shown. Obtain permission before entering private lands.

Imagery.... Roads..... ...NAIP, September 2017 - December 2017 Names..... .....National Hydrography Dataset, 2001 -.....National Elevation Dataset, ....Multiple sources; see metadata file 2021 -Hydrography..... 2022 2022 2022 Contours.. Boundaries... Wetlands Inventory Not Available ..FWS National Wetlands...