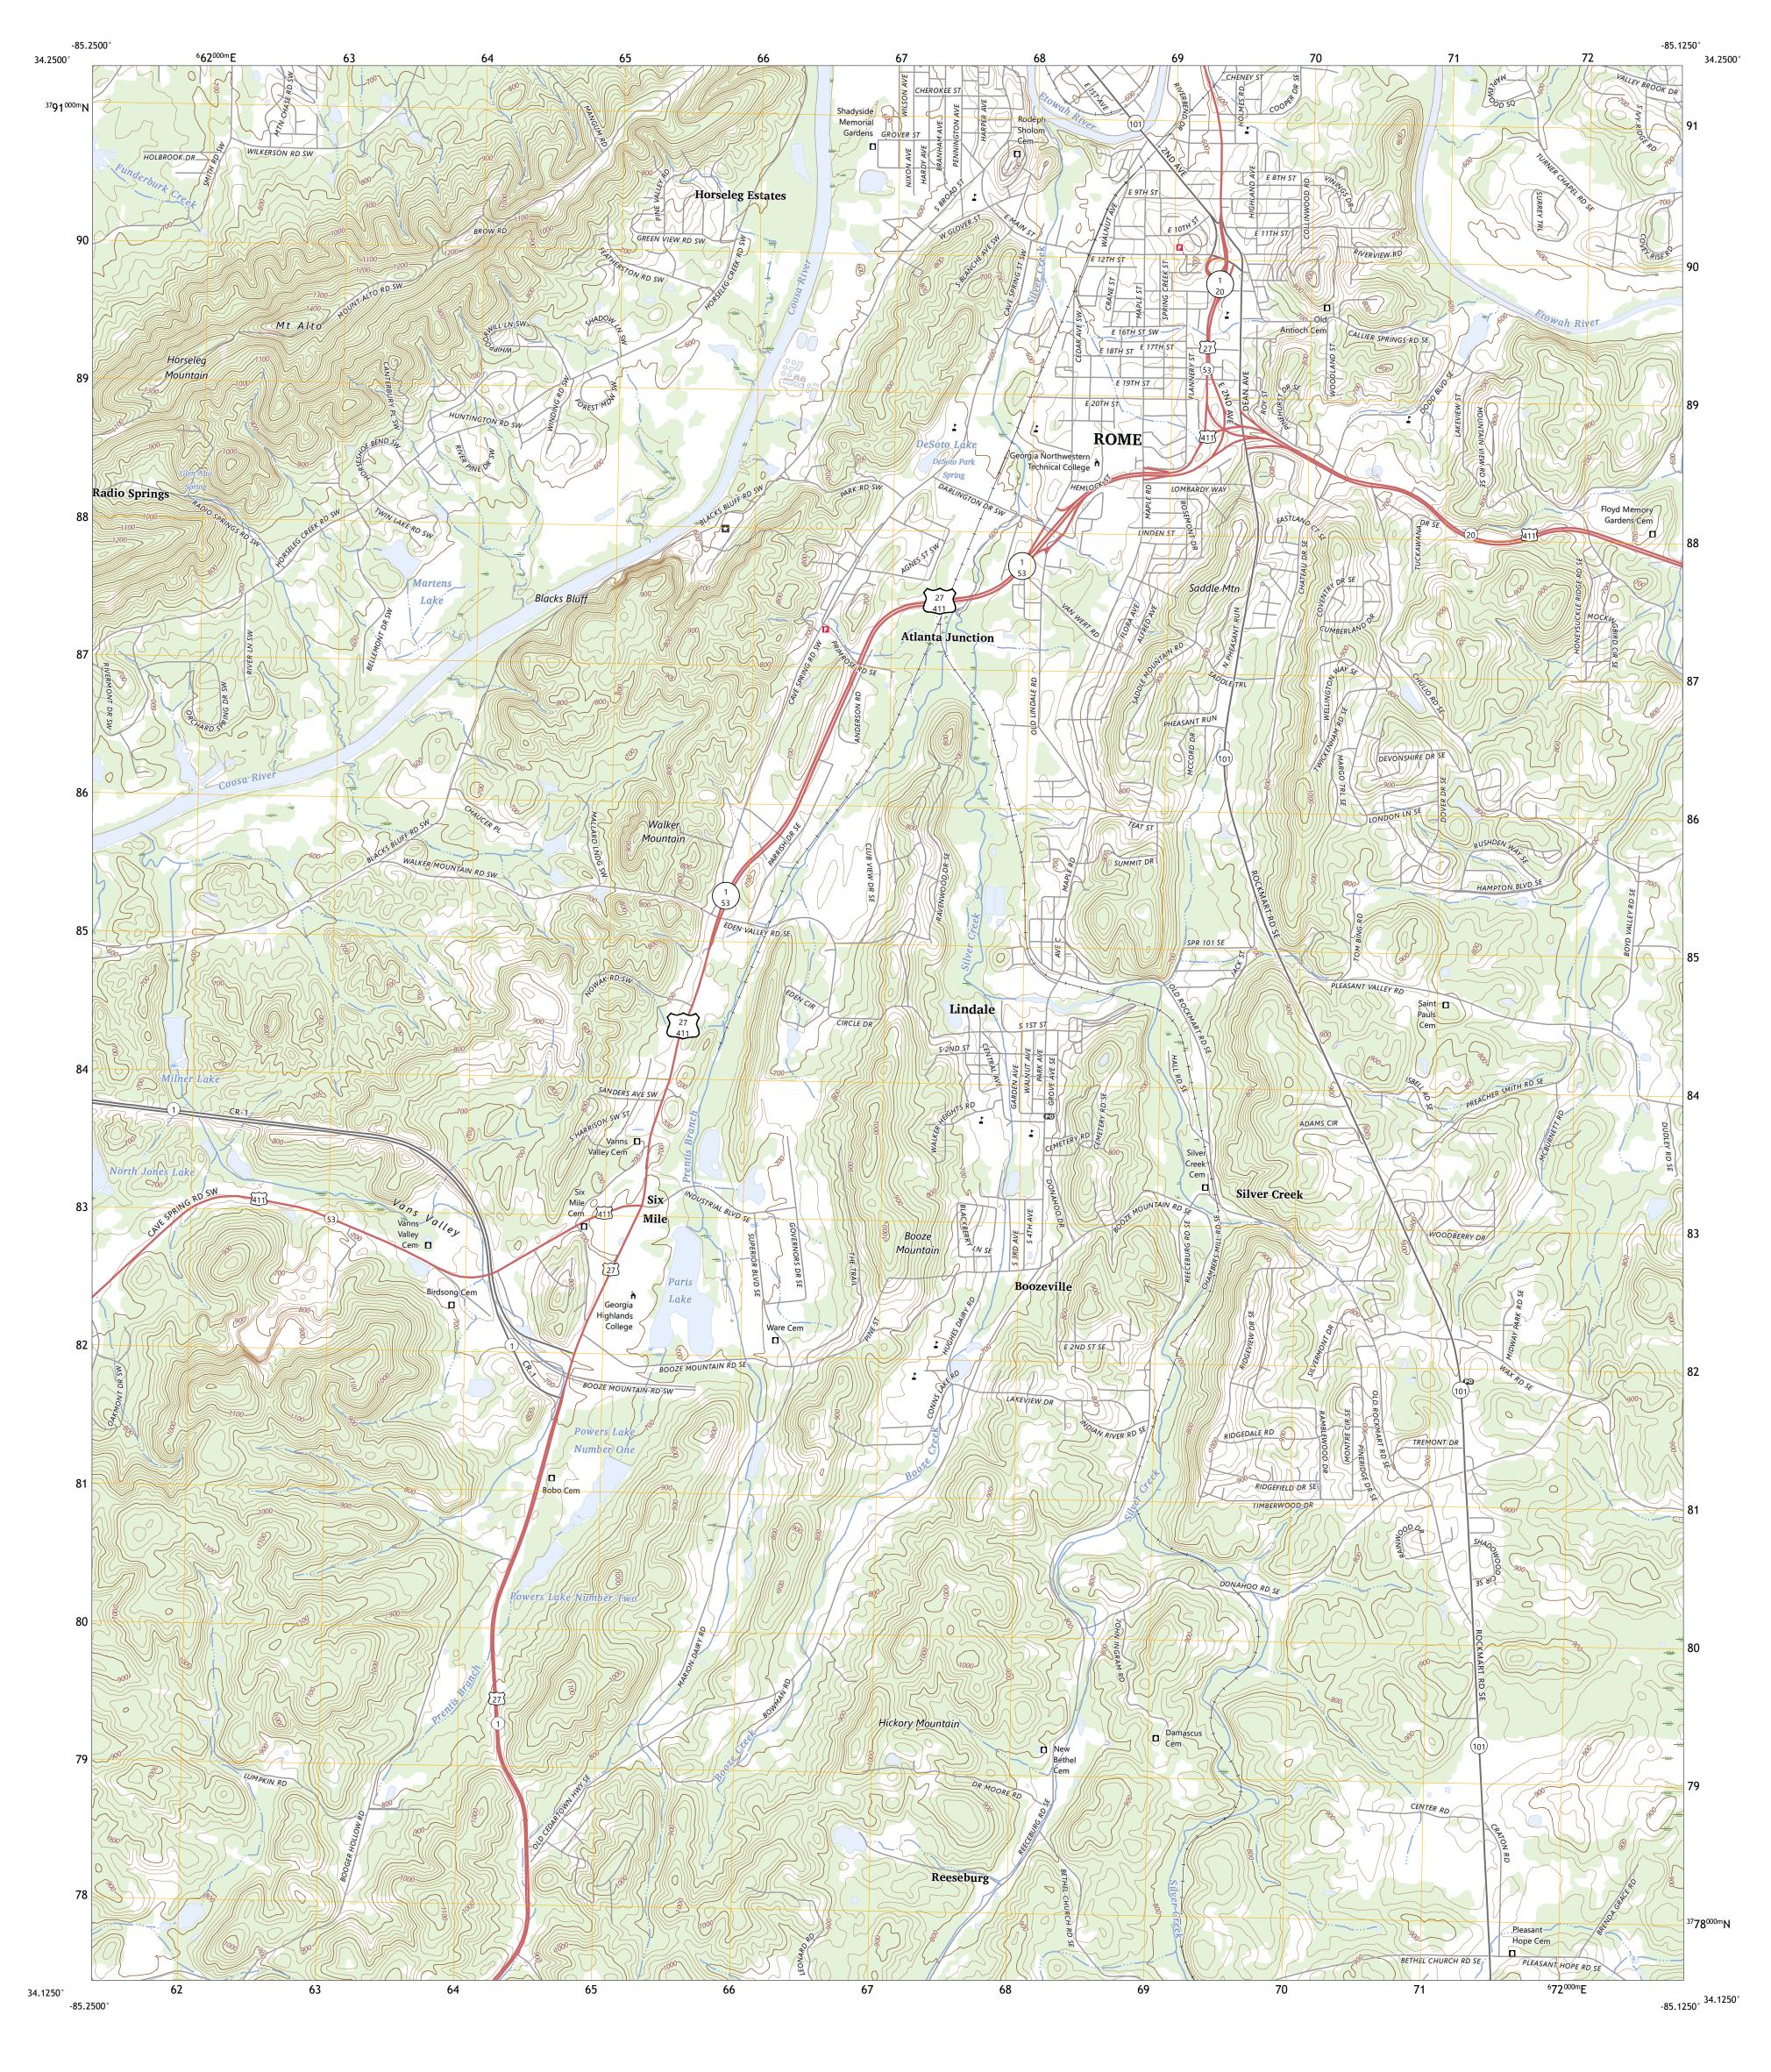

1°1′ 18 MILS

FC

Grid Zone Designation 16S

SCALE 1:24 000

KILOMETERS

METERS

MILES

4000 5000

FEET

Produced by the United States Geological Survey

generalized for this map scale. Private lands within government reservations may not be shown. Obtain permission before

...........NAIP, September 2017 - December 2017 U.S. Census Bureau, 2016 - 2017 .......GNIS, 1979 - 2024

..FWS National Wetlands Inventory Not Available

North American Datum of 1983 (NAD83) World Geodetic System of 1984 (WGS84). Projection and 1 000-meter grid:Universal Transverse Mercator, Zone 16S

This map is not a legal document. Boundaries may be

entering private lands.

Hydrography.....

Imagery.... Roads.....

Names.....

Boundaries....

Wetlands...

1 Rock Mountain 2 Rome North 3 Shannon 4 Livingston 5 Wax 6 Cedartown West 7 Cedartown East 8 Rockmart North ADJOINING QUADRANGLES

QUADRANGLE LOCATION

ROAD CLASSIFICATION

US Route

Secondary Hwy -

Interstate Route

Local Connector —

State Route

Local Road

4WD