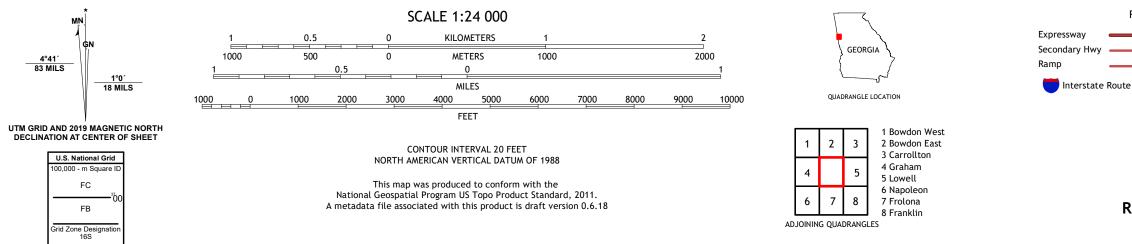

## U.S. DEPARTMENT OF THE INTERIOR U.S. GEOLOGICAL SURVEY

ROOPVILLE QUADRANGLE GEORGIA 7.5-MINUTE SERIES

Produced by the United States Geological Survey North American Datum of 1983 (NAD83) World Geodetic System of 1984 (WGS84). Projection and 1 000-meter grid:Universal Transverse Mercator, Zone 165 This map is not a legal document. Boundaries may be generalized for this map scale. Private lands within government reservations may not be shown. Obtain permission before entering private lands.

 ROAD CLASSIFICATION

 Expressway

 Secondary Hwy

 Local Connector

 Local Road

 4WD

 Interstate Route

 US Route
 State Route