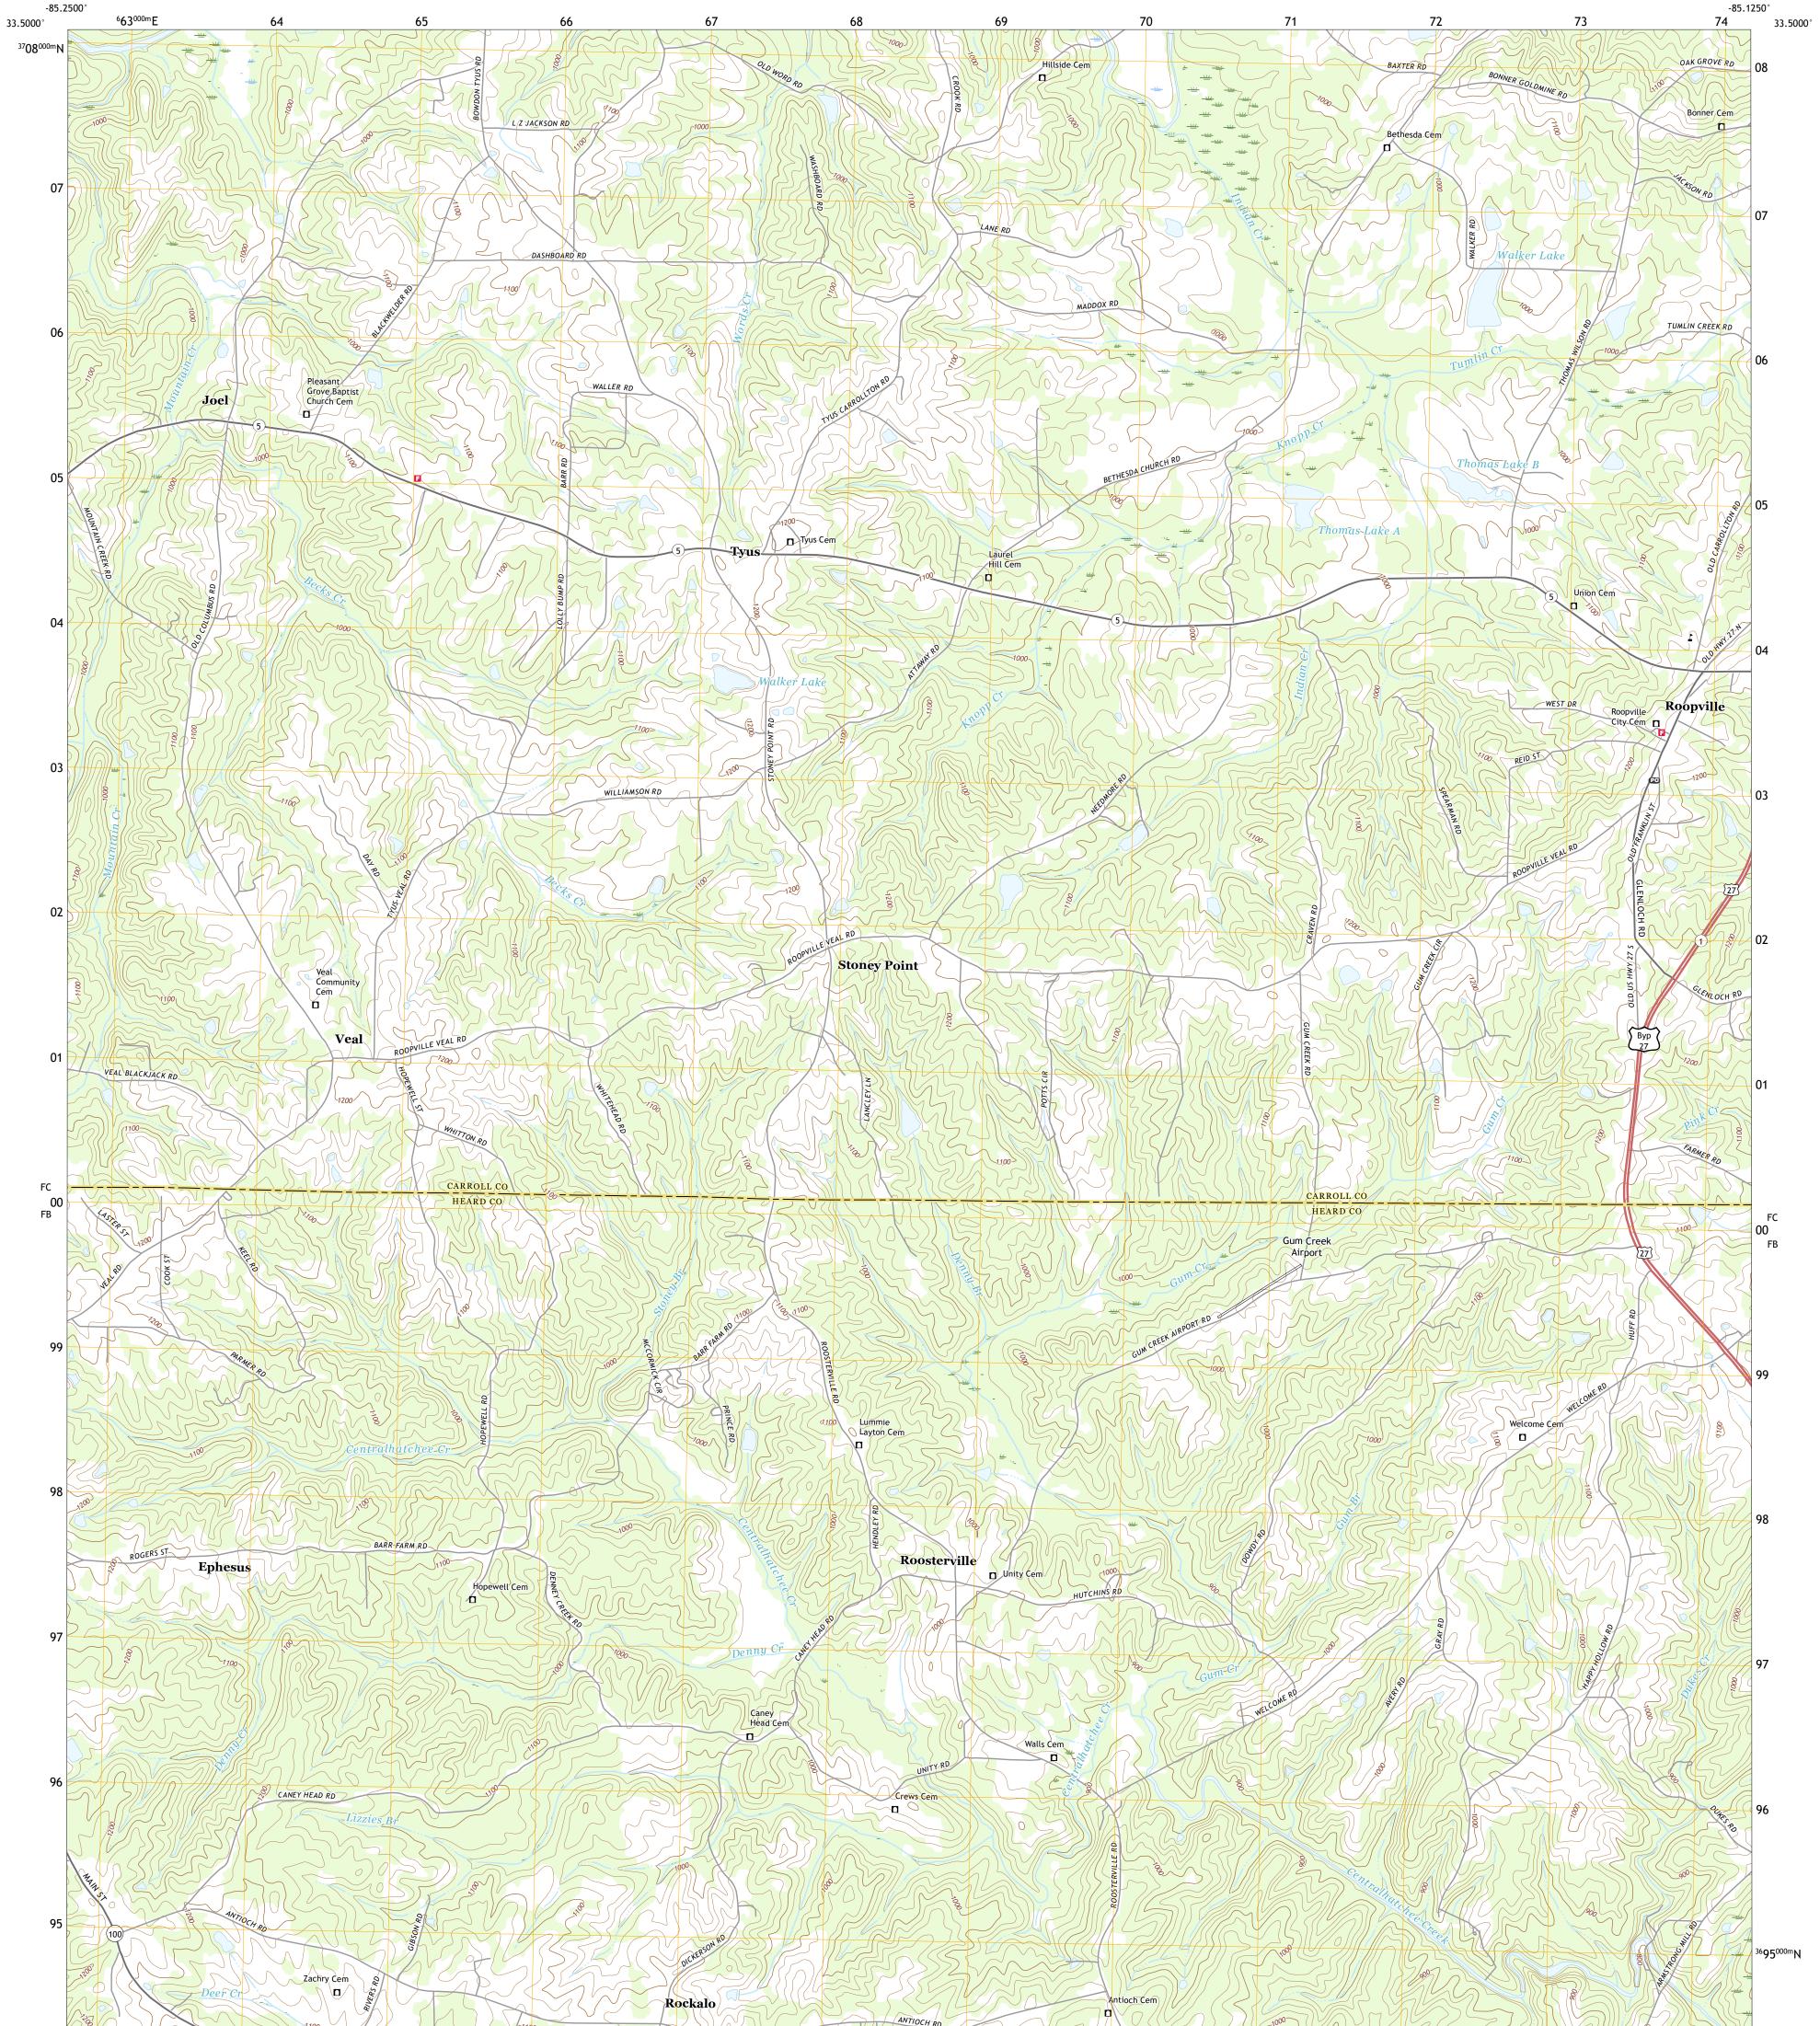

## U.S. DEPARTMENT OF THE INTERIOR U.S. GEOLOGICAL SURVEY

ROOPVILLE QUADRANGLE GEORGIA 7.5-MINUTE SERIES

Produced by the United States Geological Survey North American Datum of 1983 (NAD83) World Geodetic System of 1984 (WGS84). Projection and 1 000-meter grid:Universal Transverse Mercator, Zone 165 This map is not a legal document. Boundaries may be generalized for this map scale. Private lands within government reservations may not be shown. Obtain permission before entering private lands.