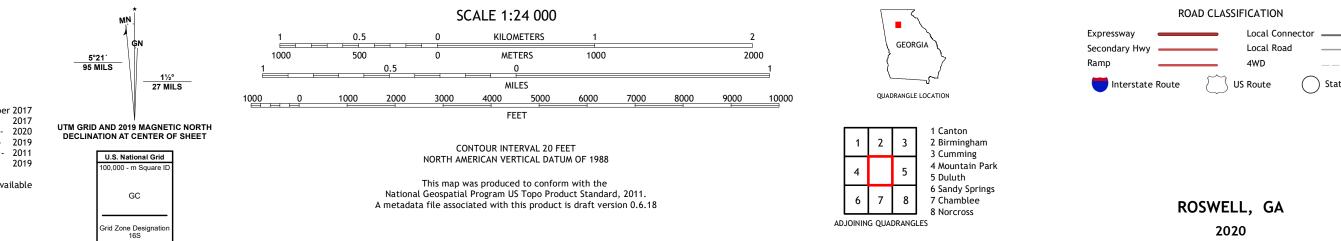

## U.S. DEPARTMENT OF THE INTERIOR U.S. GEOLOGICAL SURVEY

ROSWELL QUADRANGLE GEORGIA 7.5-MINUTE SERIES

Produced by the United States Geological Survey North American Datum of 1983 (NAD83) World Geodetic System of 1984 (WGS84). Projection and 1 000-meter grid: Universal Transverse Mercator, Zone 16S This map is not a legal document. Boundaries may be generalized for this map scale. Private lands within government reservations may not be shown. Obtain permission before entering private lands.

Imagery.... Roads..... ...NAIP, September 2017 - December 2017 Names.... .....National Hydrography Dataset, 2001 - 2019 .....National Elevation Dataset, 2008 - 2011 ....Multiple sources; see metadata file 2018 - 2019 Hydrography..... Contours.. Boundaries... Wetlands... ..FWS National Wetlands Inventory Not Available

## NSN. 7 6 4 3 0 1 6 3 6 1 9 9 7 NGA REF NO. US GS X 2 4 K 3 8 6 8 6

\_\_\_\_

State Route