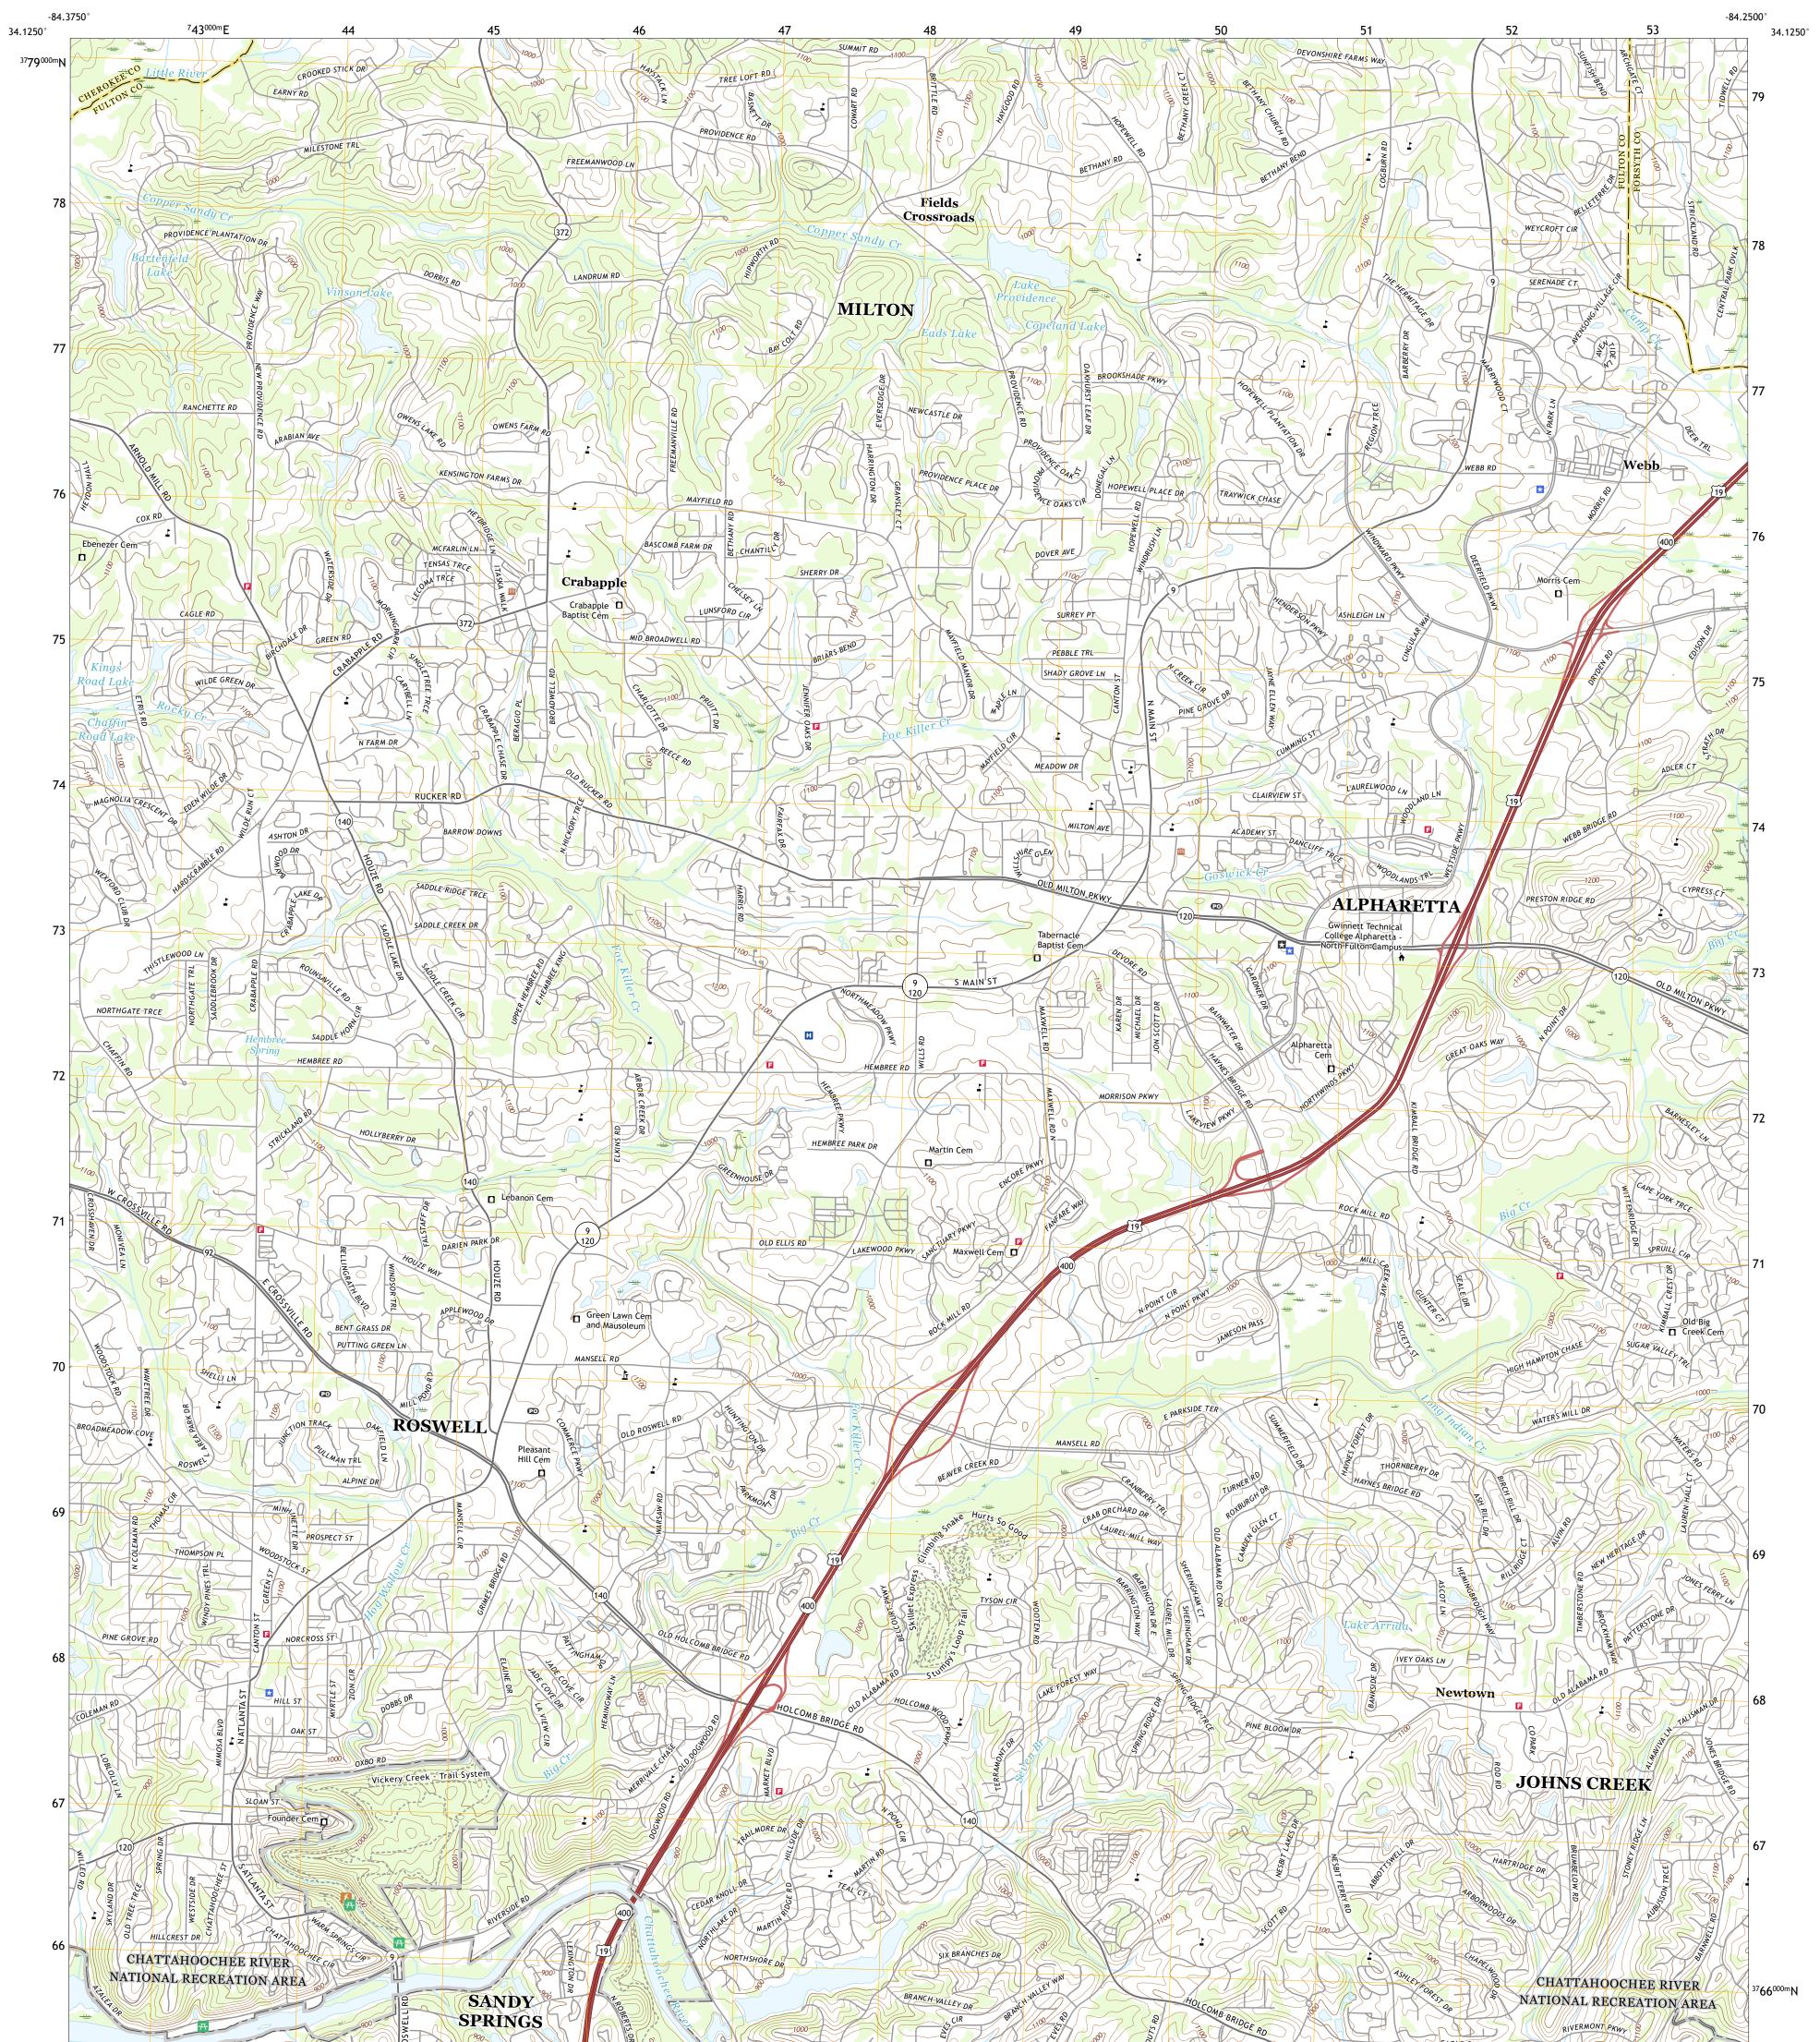

## U.S. DEPARTMENT OF THE INTERIOR U.S. GEOLOGICAL SURVEY

ROSWELL QUADRANGLE GEORGIA 7.5-MINUTE SERIES

Produced by the United States Geological Survey North American Datum of 1983 (NAD83) World Geodetic System of 1984 (WGS84). Projection and 1 000-meter grid: Universal Transverse Mercator, Zone 16S This map is not a legal document. Boundaries may be generalized for this map scale. Private lands within government reservations may not be shown. Obtain permission before entering private lands.