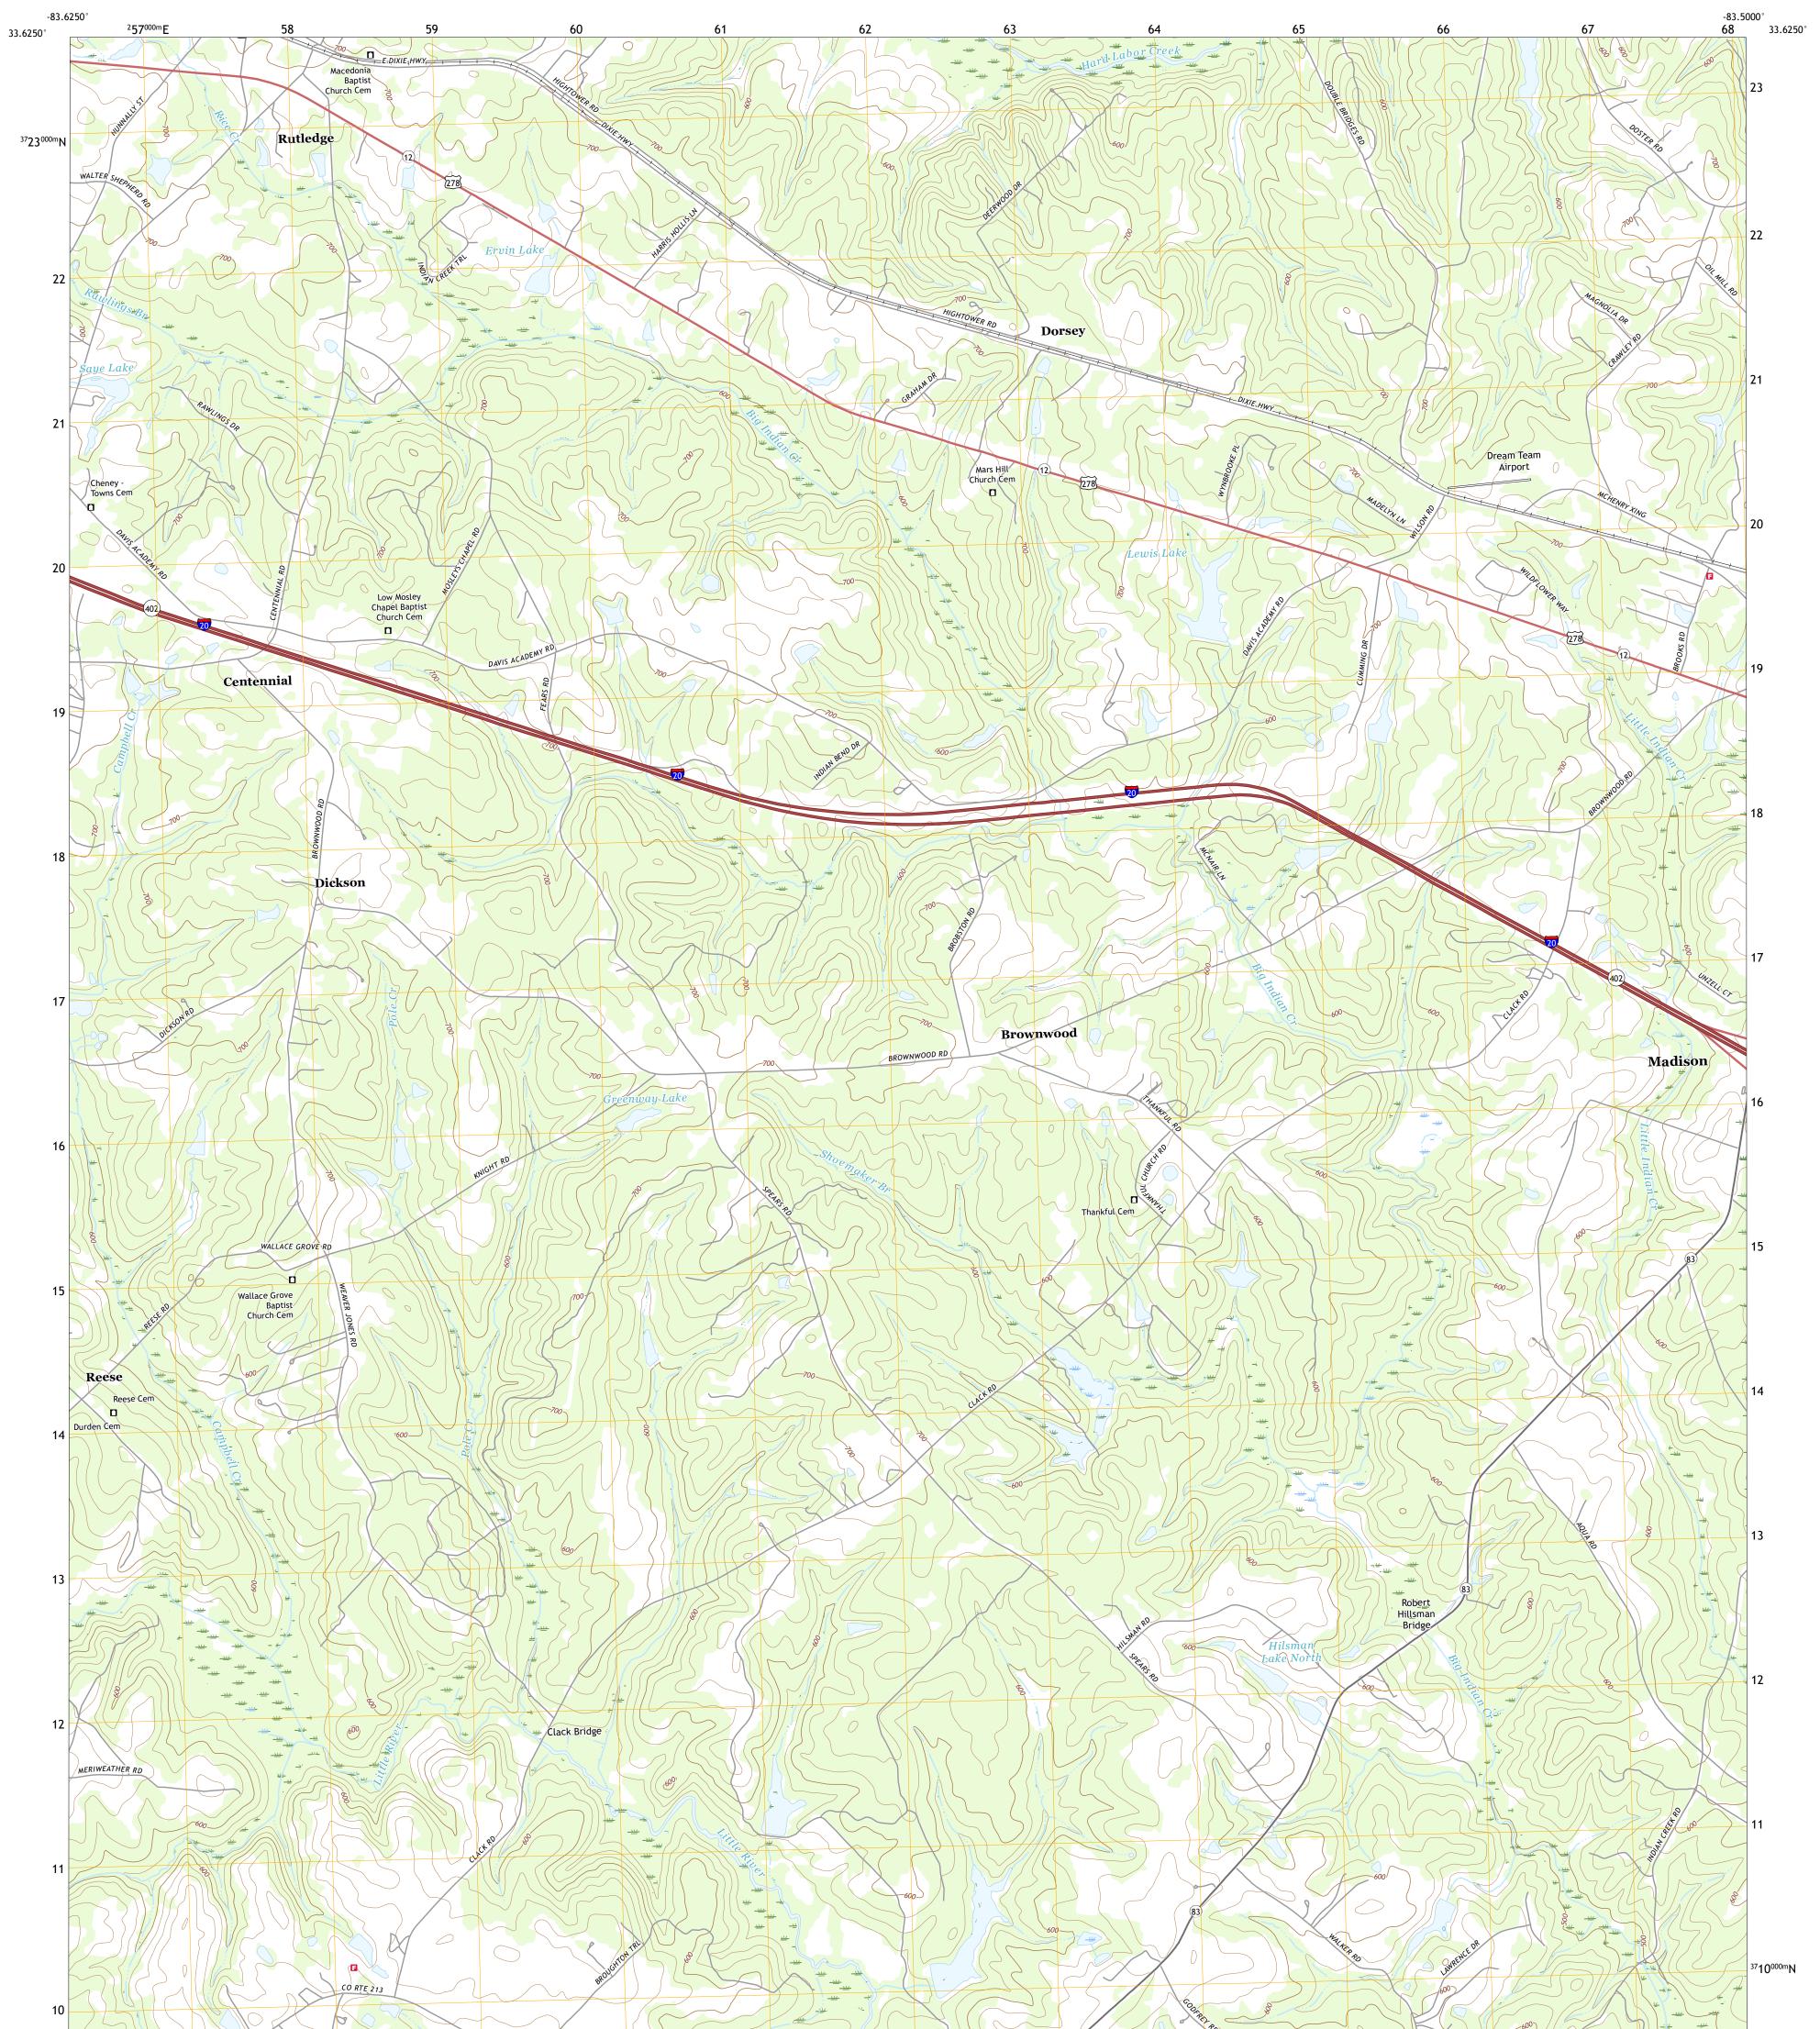

## U.S. DEPARTMENT OF THE INTERIOR U.S. GEOLOGICAL SURVEY

RUTLEDGE SOUTH QUADRANGLE GEORGIA - MORGAN COUNTY 7.5-MINUTE SERIES

Produced by the United States Geological Survey North American Datum of 1983 (NAD83) World Geodetic System of 1984 (WGS84). Projection and 1 000-meter grid:Universal Transverse Mercator, Zone 175 This map is not a legal document. Boundaries may be generalized for this map scale. Private lands within government reservations may not be shown. Obtain permission before entering private lands.

.....NAIP, September 2017 - December 2017 U.S. Census Bureau, 2017 ......GNIS, 1979 - 2020 ......National Hydrography Dataset, 1899 - 2019 .....National Elevation Dataset, 2009 - 2012 .....Multiple sources; see metadata file 2018 - 2019 Imagery.... Roads..... Names..... Hydrography..... Contours.... Boundaries.... ..FWS National Wetlands Inventory Not Available Wetlands...