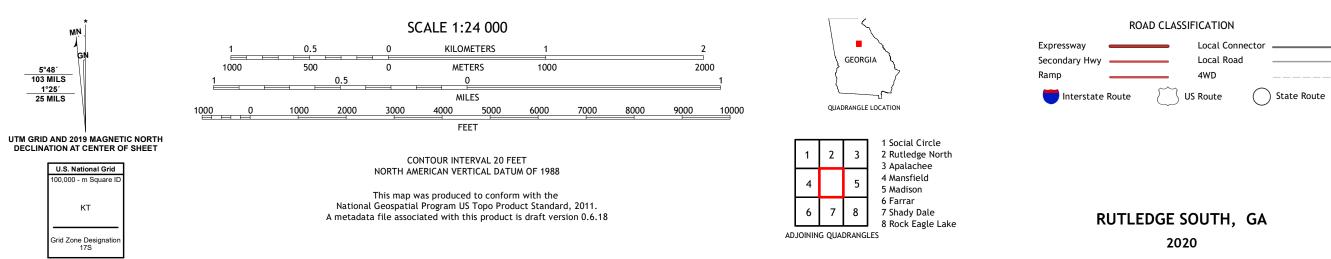

## U.S. DEPARTMENT OF THE INTERIOR U.S. GEOLOGICAL SURVEY

RUTLEDGE SOUTH QUADRANGLE GEORGIA - MORGAN COUNTY 7.5-MINUTE SERIES

Produced by the United States Geological Survey North American Datum of 1983 (NAD83) World Geodetic System of 1984 (WGS84). Projection and 1 000-meter grid:Universal Transverse Mercator, Zone 175 This map is not a legal document. Boundaries may be generalized for this map scale. Private lands within government reservations may not be shown. Obtain permission before entering private lands.