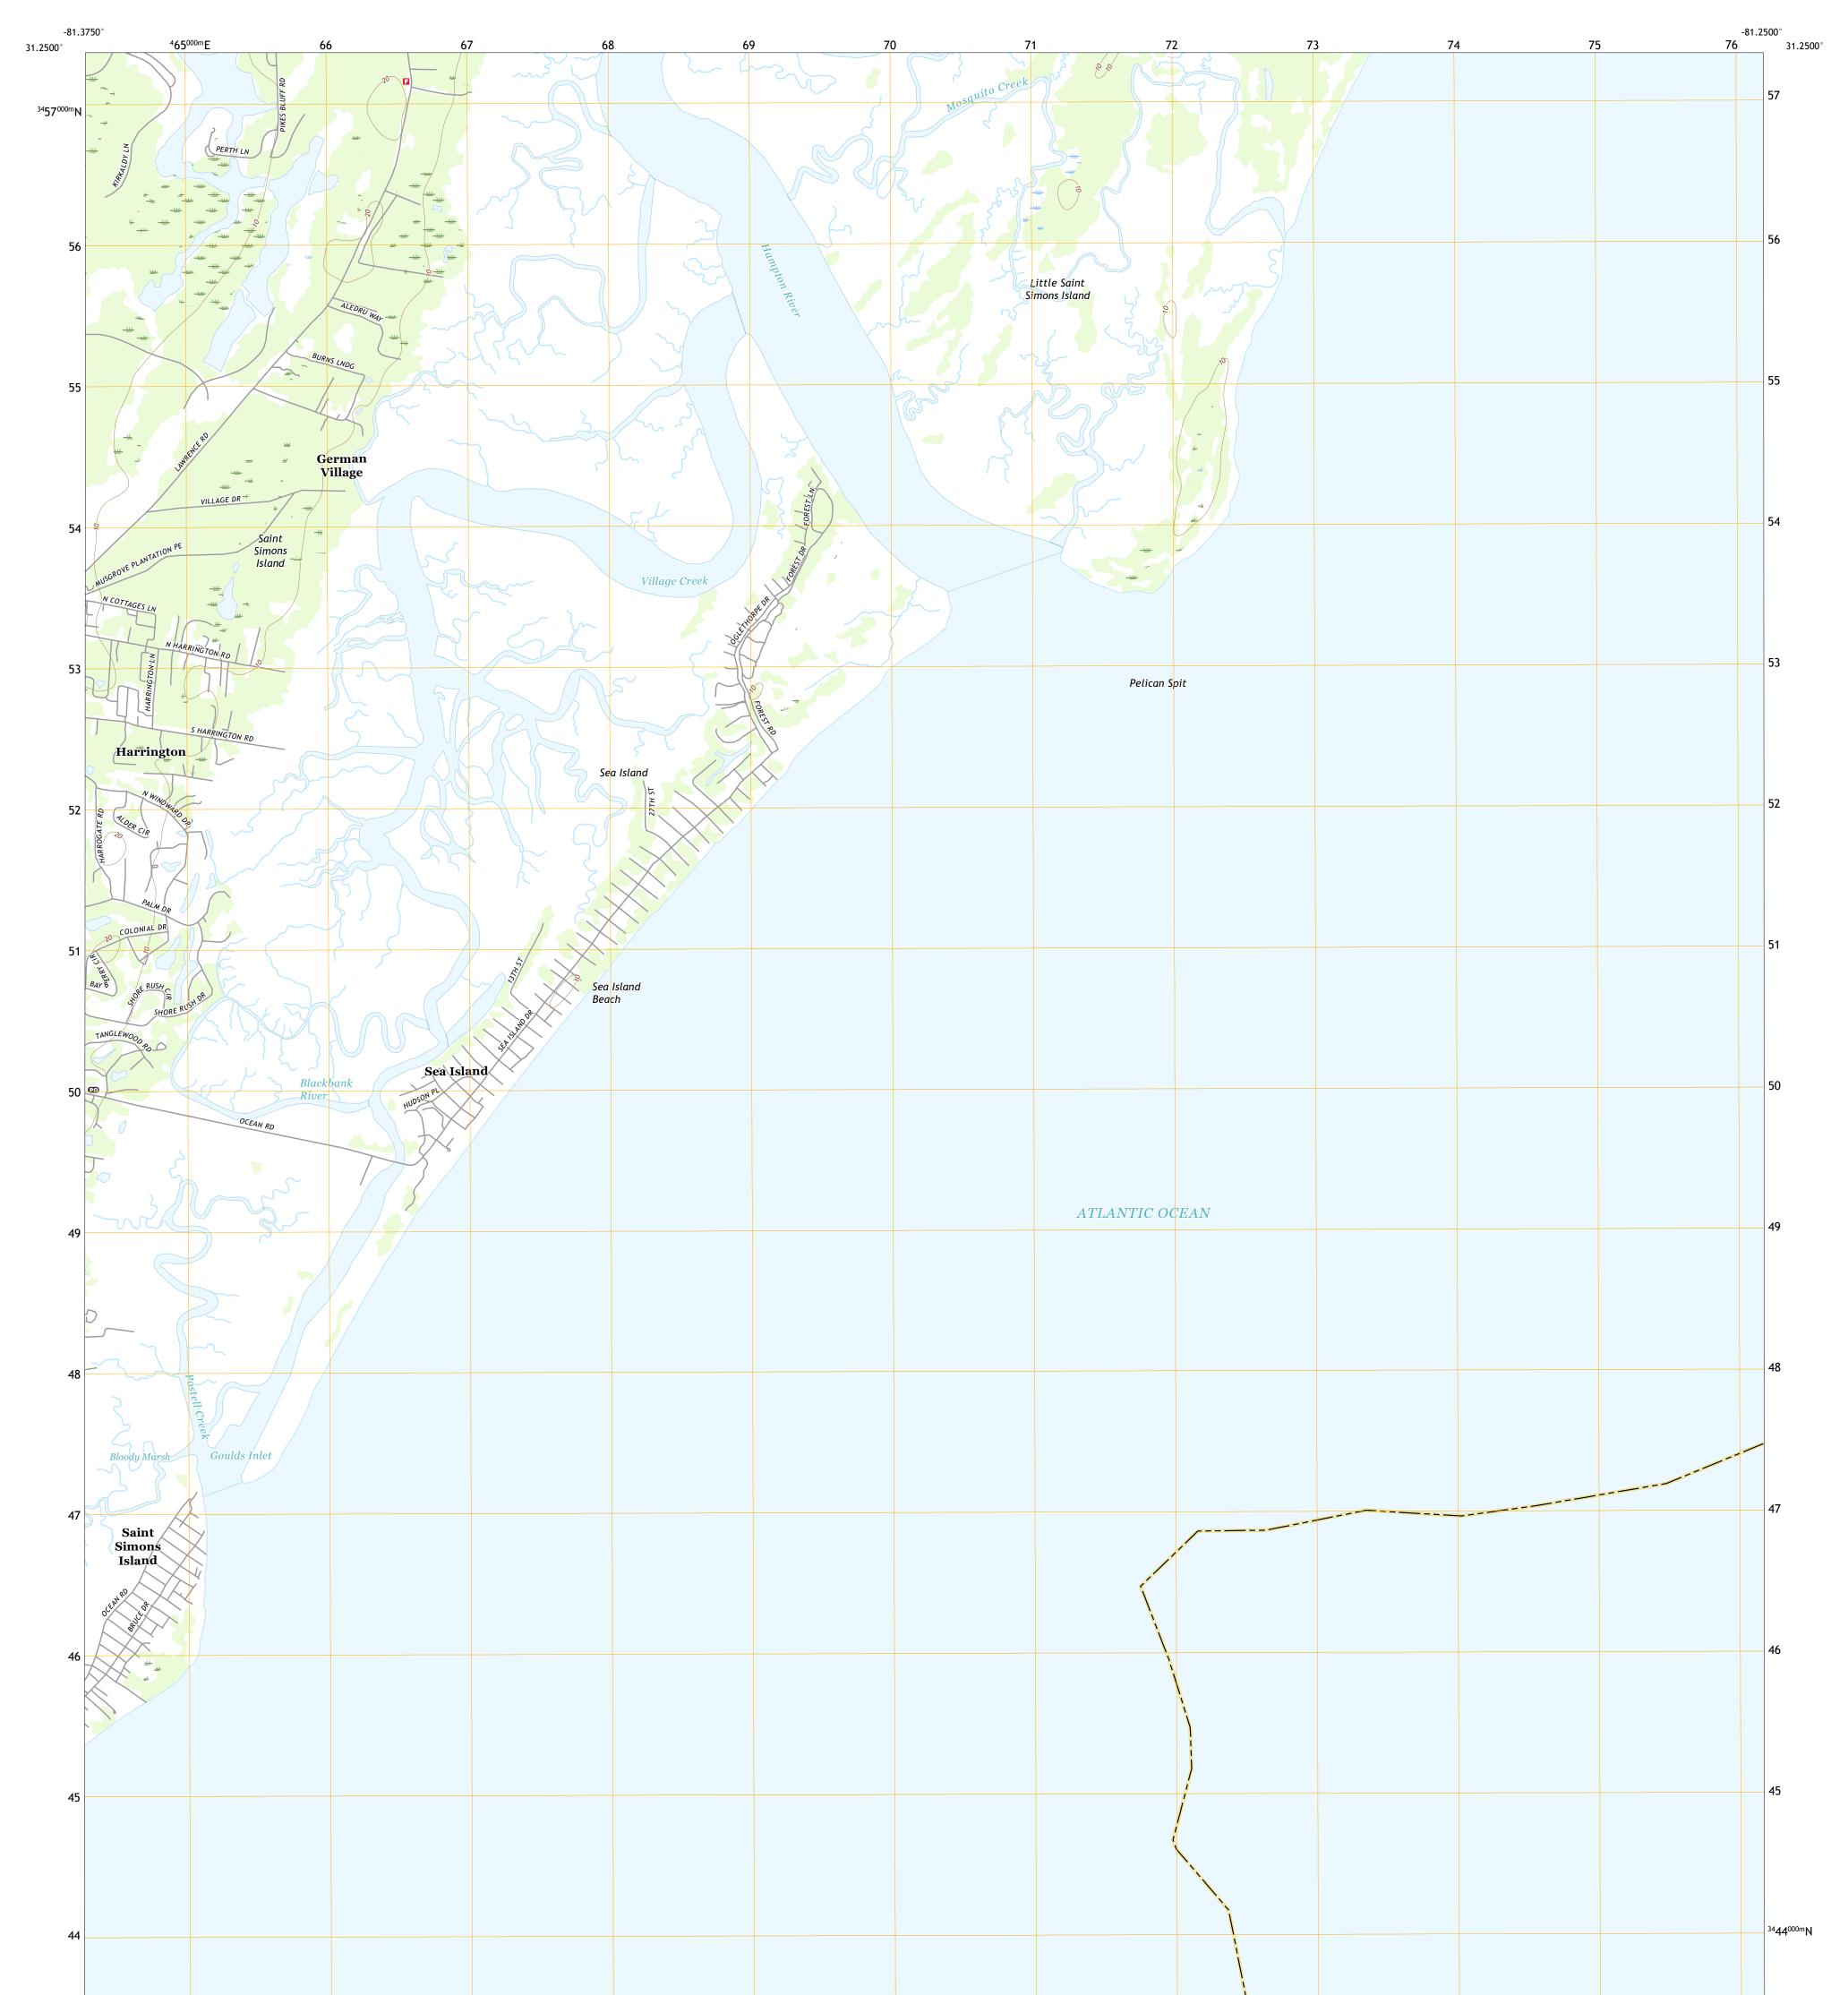

## U.S. DEPARTMENT OF THE INTERIOR U.S. GEOLOGICAL SURVEY

Produced by the United States Geological Survey North American Datum of 1983 (NAD83) World Geodetic System of 1984 (WGS84). Projection and 1 000-meter grid:Universal Transverse Mercator, Zone 17R This map is not a legal document. Boundaries may be generalized for this map scale. Private lands within government reservations may not be shown. Obtain permission before entering private lands.

Imagery.... Roads..... Names..... Hydrography..... Contours.....Boundaries.....Mu ..FWS National Wetlands Inventory Not Available Wetlands...

## NSN. 7643016362021 NGA REF NO. USGSX24K40360

\_\_\_\_