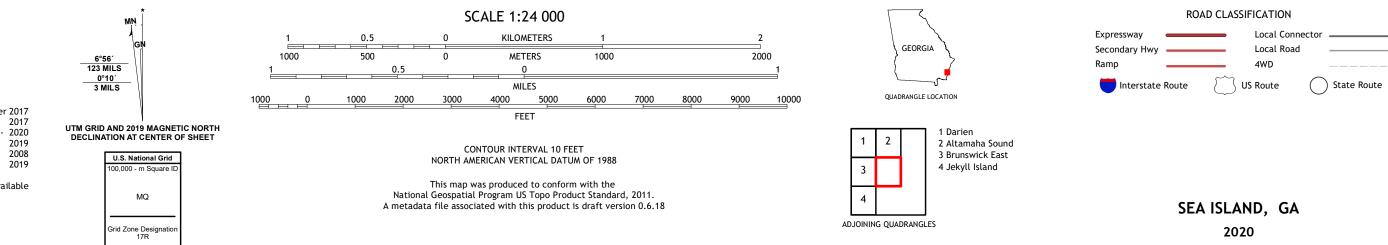

## U.S. DEPARTMENT OF THE INTERIOR U.S. GEOLOGICAL SURVEY

Produced by the United States Geological Survey North American Datum of 1983 (NAD83) World Geodetic System of 1984 (WGS84). Projection and 1 000-meter grid:Universal Transverse Mercator, Zone 17R This map is not a legal document. Boundaries may be generalized for this map scale. Private lands within government reservations may not be shown. Obtain permission before entering private lands.