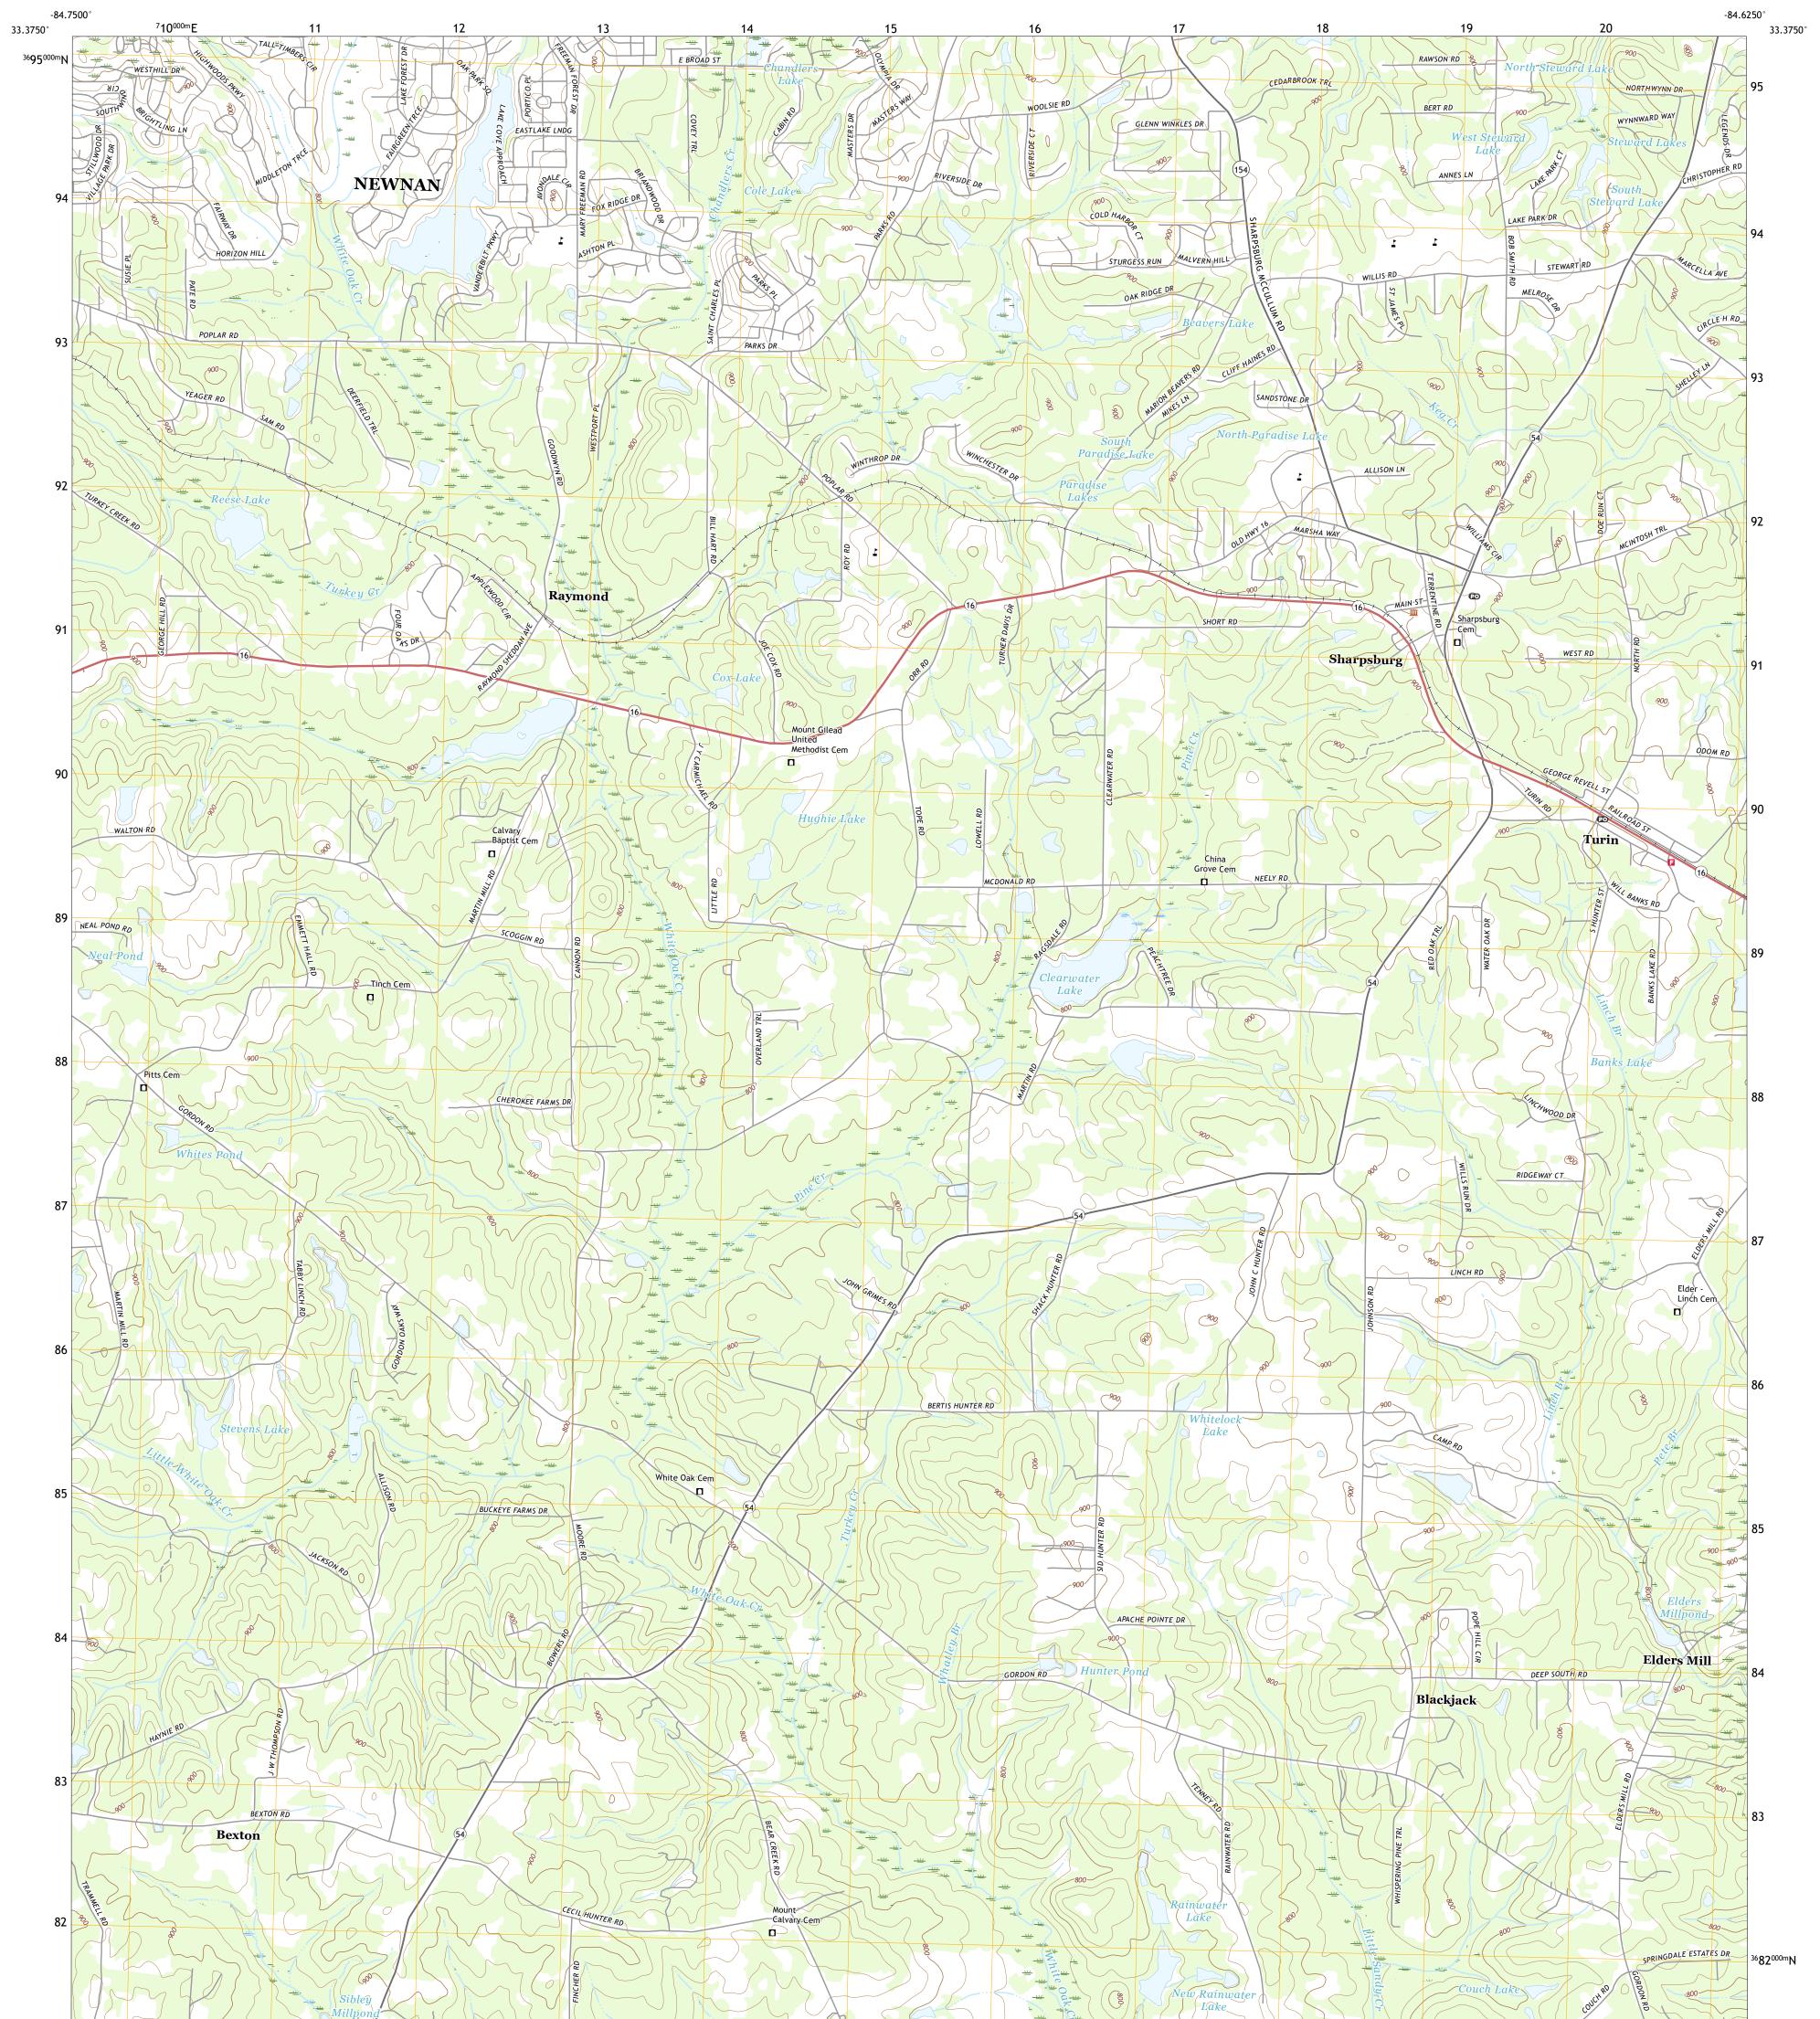

## U.S. DEPARTMENT OF THE INTERIOR U.S. GEOLOGICAL SURVEY

SHARPSBURG QUADRANGLE GEORGIA - COWETA COUNTY 7.5-MINUTE SERIES

Produced by the United States Geological Survey North American Datum of 1983 (NAD83) World Geodetic System of 1984 (WGS84). Projection and 1 000-meter grid:Universal Transverse Mercator, Zone 16S This map is not a legal document. Boundaries may be generalized for this map scale. Private lands within government reservations may not be shown. Obtain permission before entering private lands.