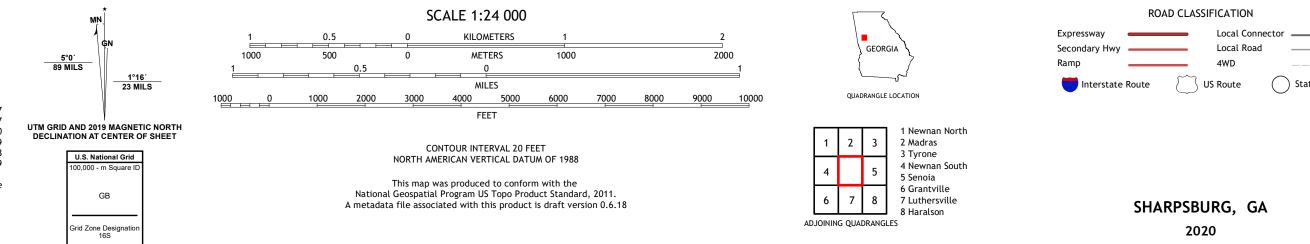

## U.S. DEPARTMENT OF THE INTERIOR U.S. GEOLOGICAL SURVEY

SHARPSBURG QUADRANGLE GEORGIA - COWETA COUNTY 7.5-MINUTE SERIES

Produced by the United States Geological Survey North American Datum of 1983 (NAD83) World Geodetic System of 1984 (WGS84). Projection and 1 000-meter grid:Universal Transverse Mercator, Zone 16S This map is not a legal document. Boundaries may be generalized for this map scale. Private lands within government reservations may not be shown. Obtain permission before entering private lands.