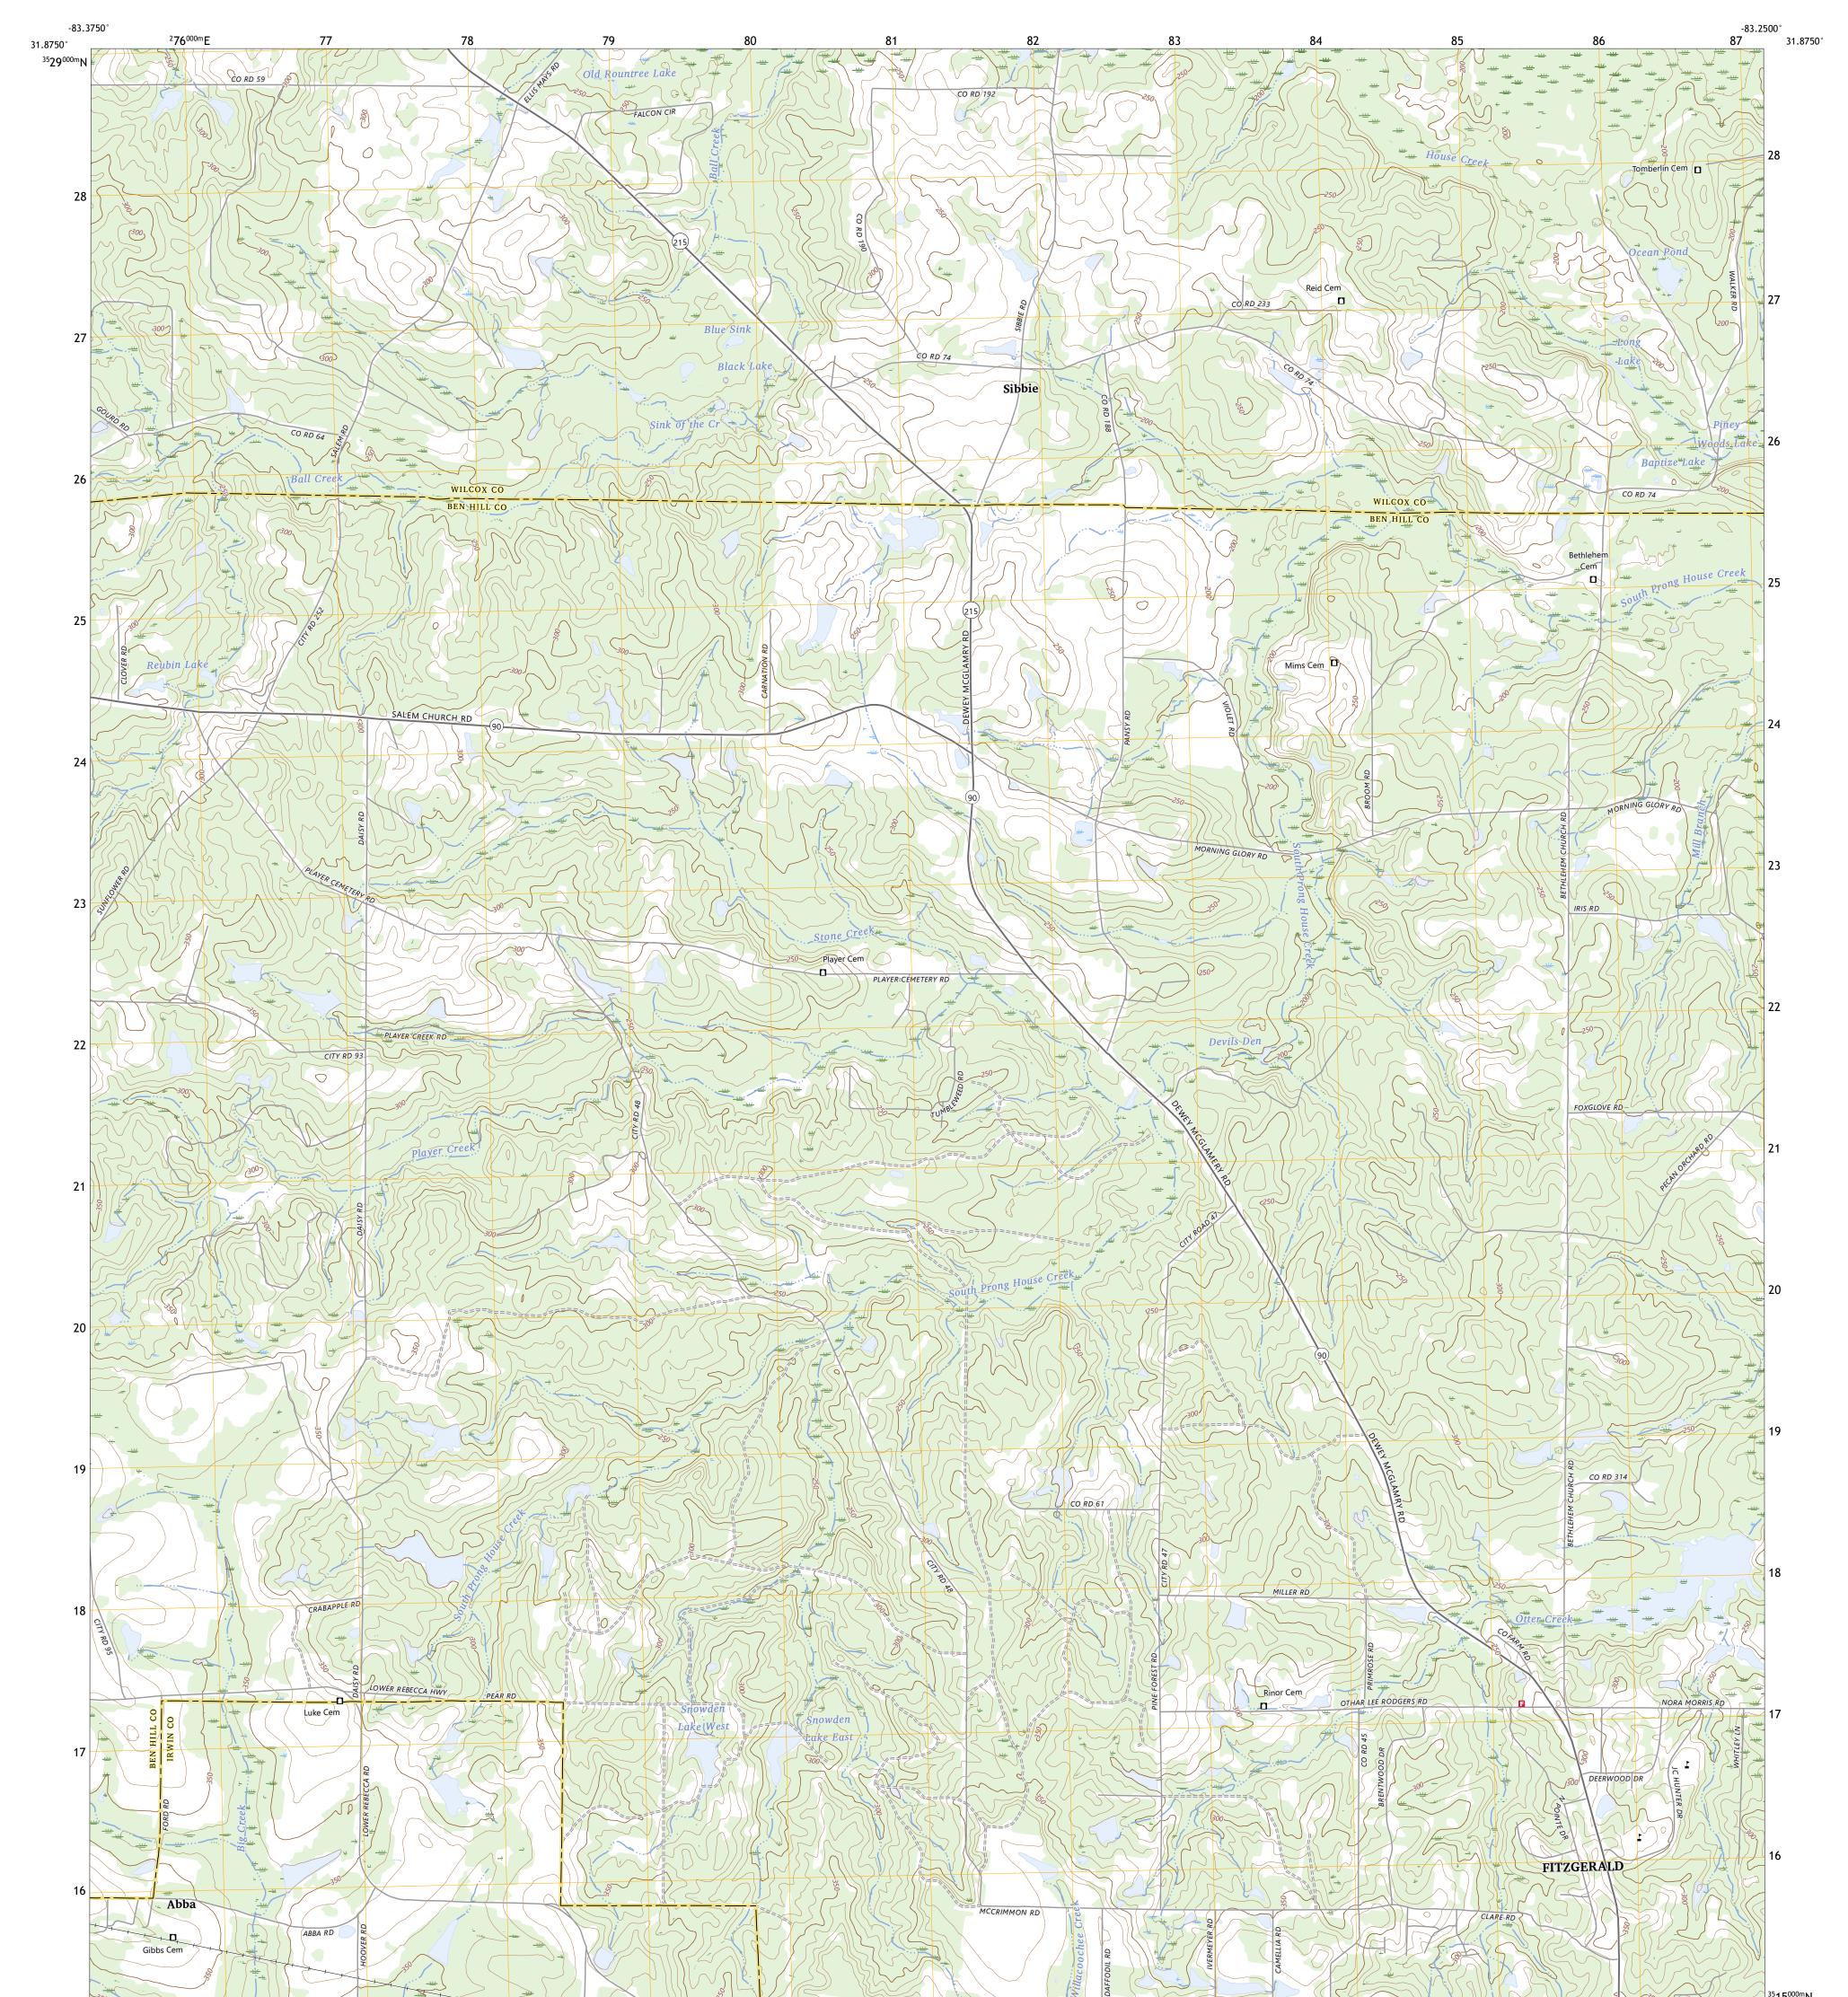

## U.S. DEPARTMENT OF THE INTERIOR U.S. GEOLOGICAL SURVEY

SIBBIE QUADRANGLE GEORGIA 7.5-MINUTE SERIES

Produced by the United States Geological Survey North American Datum of 1983 (NAD83) World Geodetic System of 1984 (WGS84). Projection and 1 000-meter grid:Universal Transverse Mercator, Zone 17R This map is not a legal document. Boundaries may be generalized for this map scale. Private lands within government reservations may not be shown. Obtain permission before entering private lands.