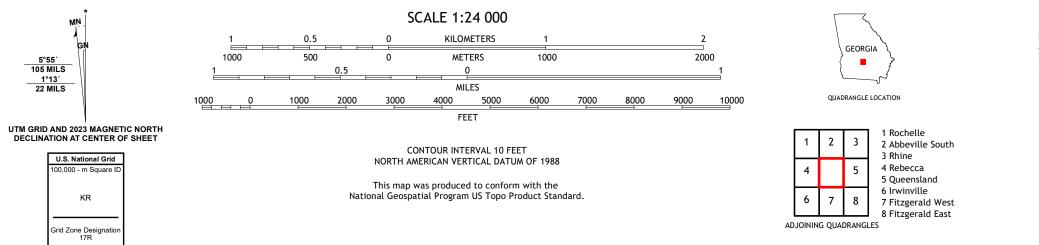

## U.S. DEPARTMENT OF THE INTERIOR U.S. GEOLOGICAL SURVEY

SIBBIE QUADRANGLE GEORGIA 7.5-MINUTE SERIES

Produced by the United States Geological Survey North American Datum of 1983 (NAD83) World Geodetic System of 1984 (WGS84). Projection and 1 000-meter grid:Universal Transverse Mercator, Zone 17R This map is not a legal document. Boundaries may be generalized for this map scale. Private lands within government reservations may not be shown. Obtain permission before entering private lands.

Imagery.... Roads..... Names..... Hydrography..... Contours.. Boundaries.... Wetlands.... ..FWS National Wetlands Inventory Not Available

MN

KR

5°55′ 105 MILS

1°13′ 22 MILS

SIBBIE, GA

2024