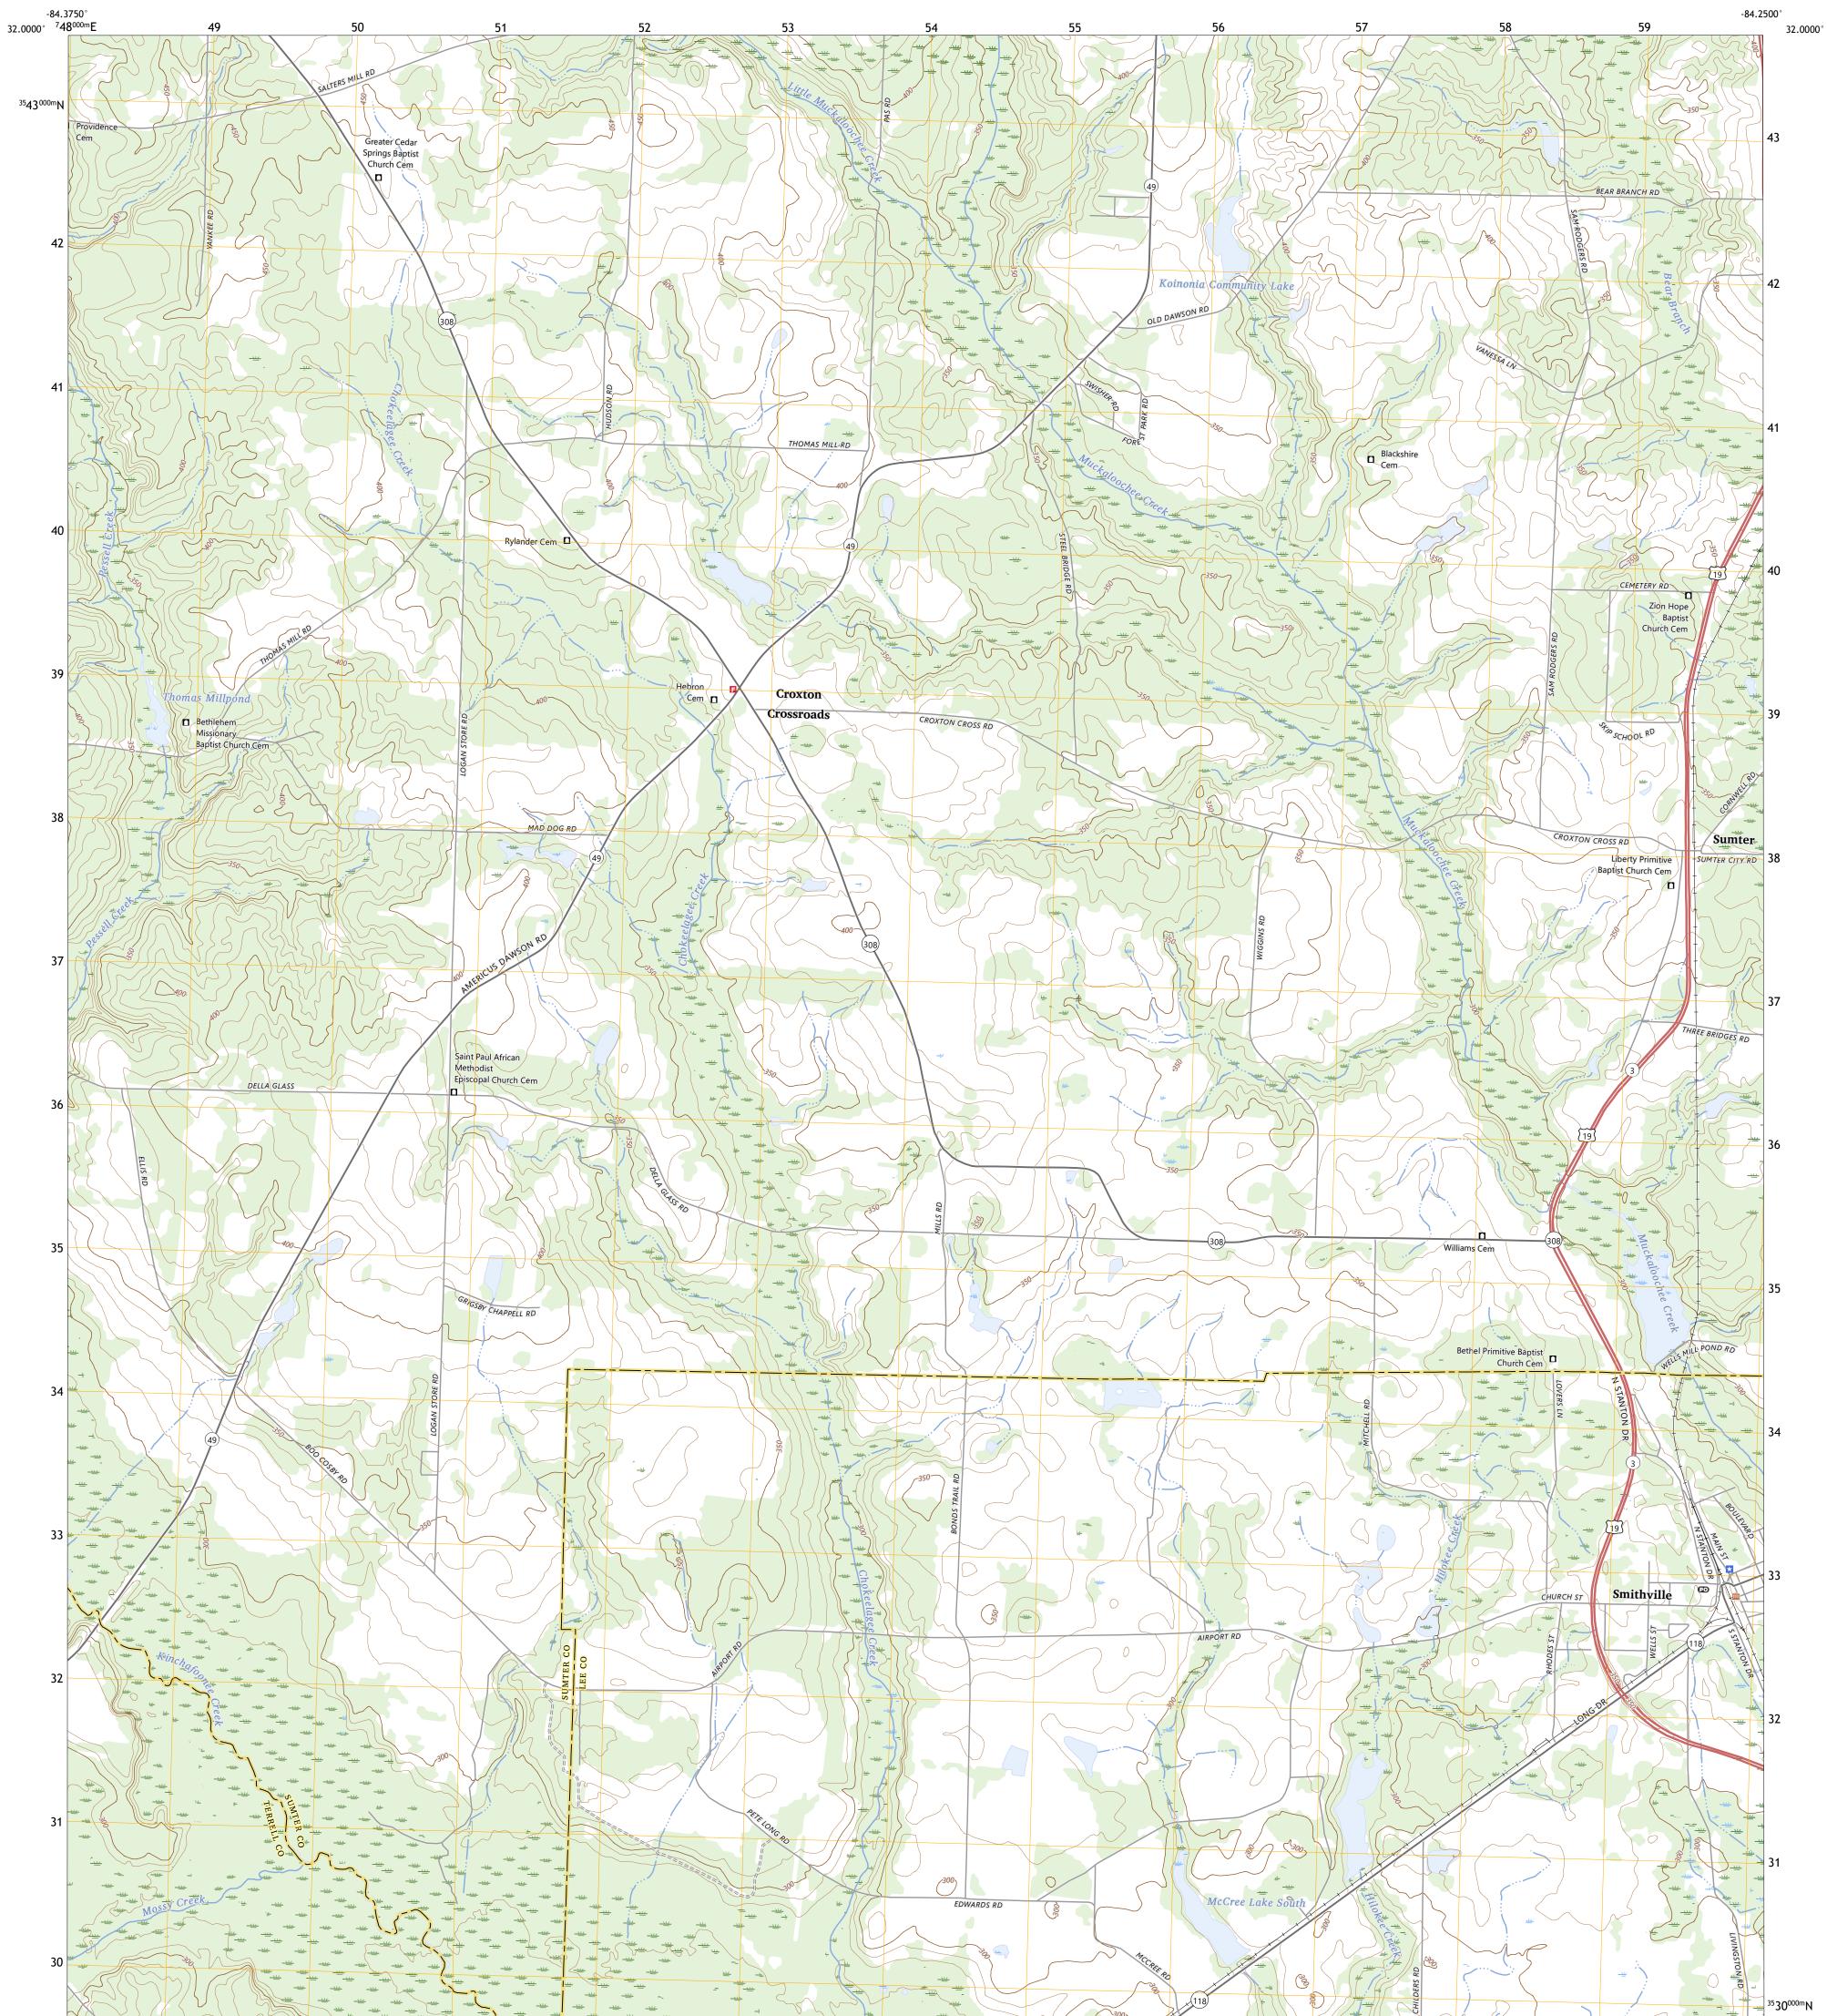

## U.S. DEPARTMENT OF THE INTERIOR U.S. GEOLOGICAL SURVEY

SMITHVILLE WEST QUADRANGLE GEORGIA 7.5-MINUTE SERIES

Produced by the United States Geological Survey North American Datum of 1983 (NAD83) World Geodetic System of 1984 (WGS84). Projection and 1 000-meter grid:Universal Transverse Mercator, Zone 16R This map is not a legal document. Boundaries may be generalized for this map scale. Private lands within government reservations may not be shown. Obtain permission before entering private lands.