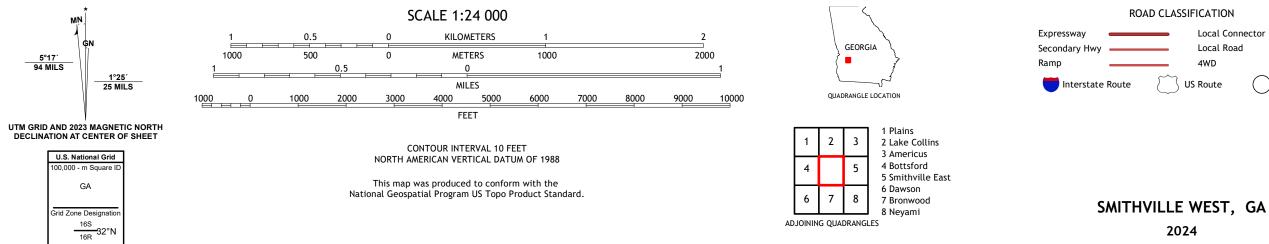

## U.S. DEPARTMENT OF THE INTERIOR U.S. GEOLOGICAL SURVEY

SMITHVILLE WEST QUADRANGLE GEORGIA 7.5-MINUTE SERIES

Produced by the United States Geological Survey North American Datum of 1983 (NAD83) World Geodetic System of 1984 (WGS84). Projection and 1 000-meter grid:Universal Transverse Mercator, Zone 16R This map is not a legal document. Boundaries may be generalized for this map scale. Private lands within government reservations may not be shown. Obtain permission before entering private lands.

Imagery.... Roads..... Names..... Hydrography..... Contours.. Boundaries.... ..FWS National Wetlands Inventory Not Available Wetlands...

ROAD CLASSIFICATION Local Connector \_\_\_\_\_ Local Road Secondary Hwy 🗕 \_\_\_\_\_ 4WD \_\_\_\_\_ US Route State Route lnterstate Route

2024