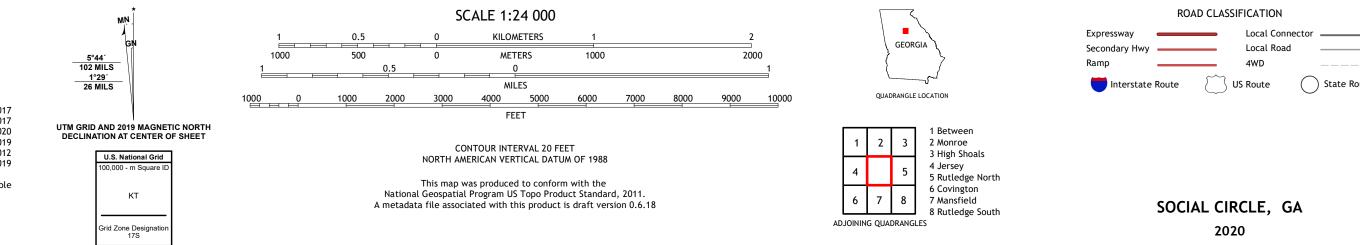

## U.S. DEPARTMENT OF THE INTERIOR U.S. GEOLOGICAL SURVEY

SOCIAL CIRCLE QUADRANGLE GEORGIA 7.5-MINUTE SERIES

Produced by the United States Geological Survey North American Datum of 1983 (NAD83) World Geodetic System of 1984 (WGS84). Projection and 1 000-meter grid:Universal Transverse Mercator, Zone 175 This map is not a legal document. Boundaries may be generalized for this map scale. Private lands within government reservations may not be shown. Obtain permission before entering private lands.

## NSN. 7 6 4 3 0 1 6 3 6 2 0 4 3 NGA REF NO. US GS X 2 4 K 4 1 9 6 0

\_\_\_\_

State Route