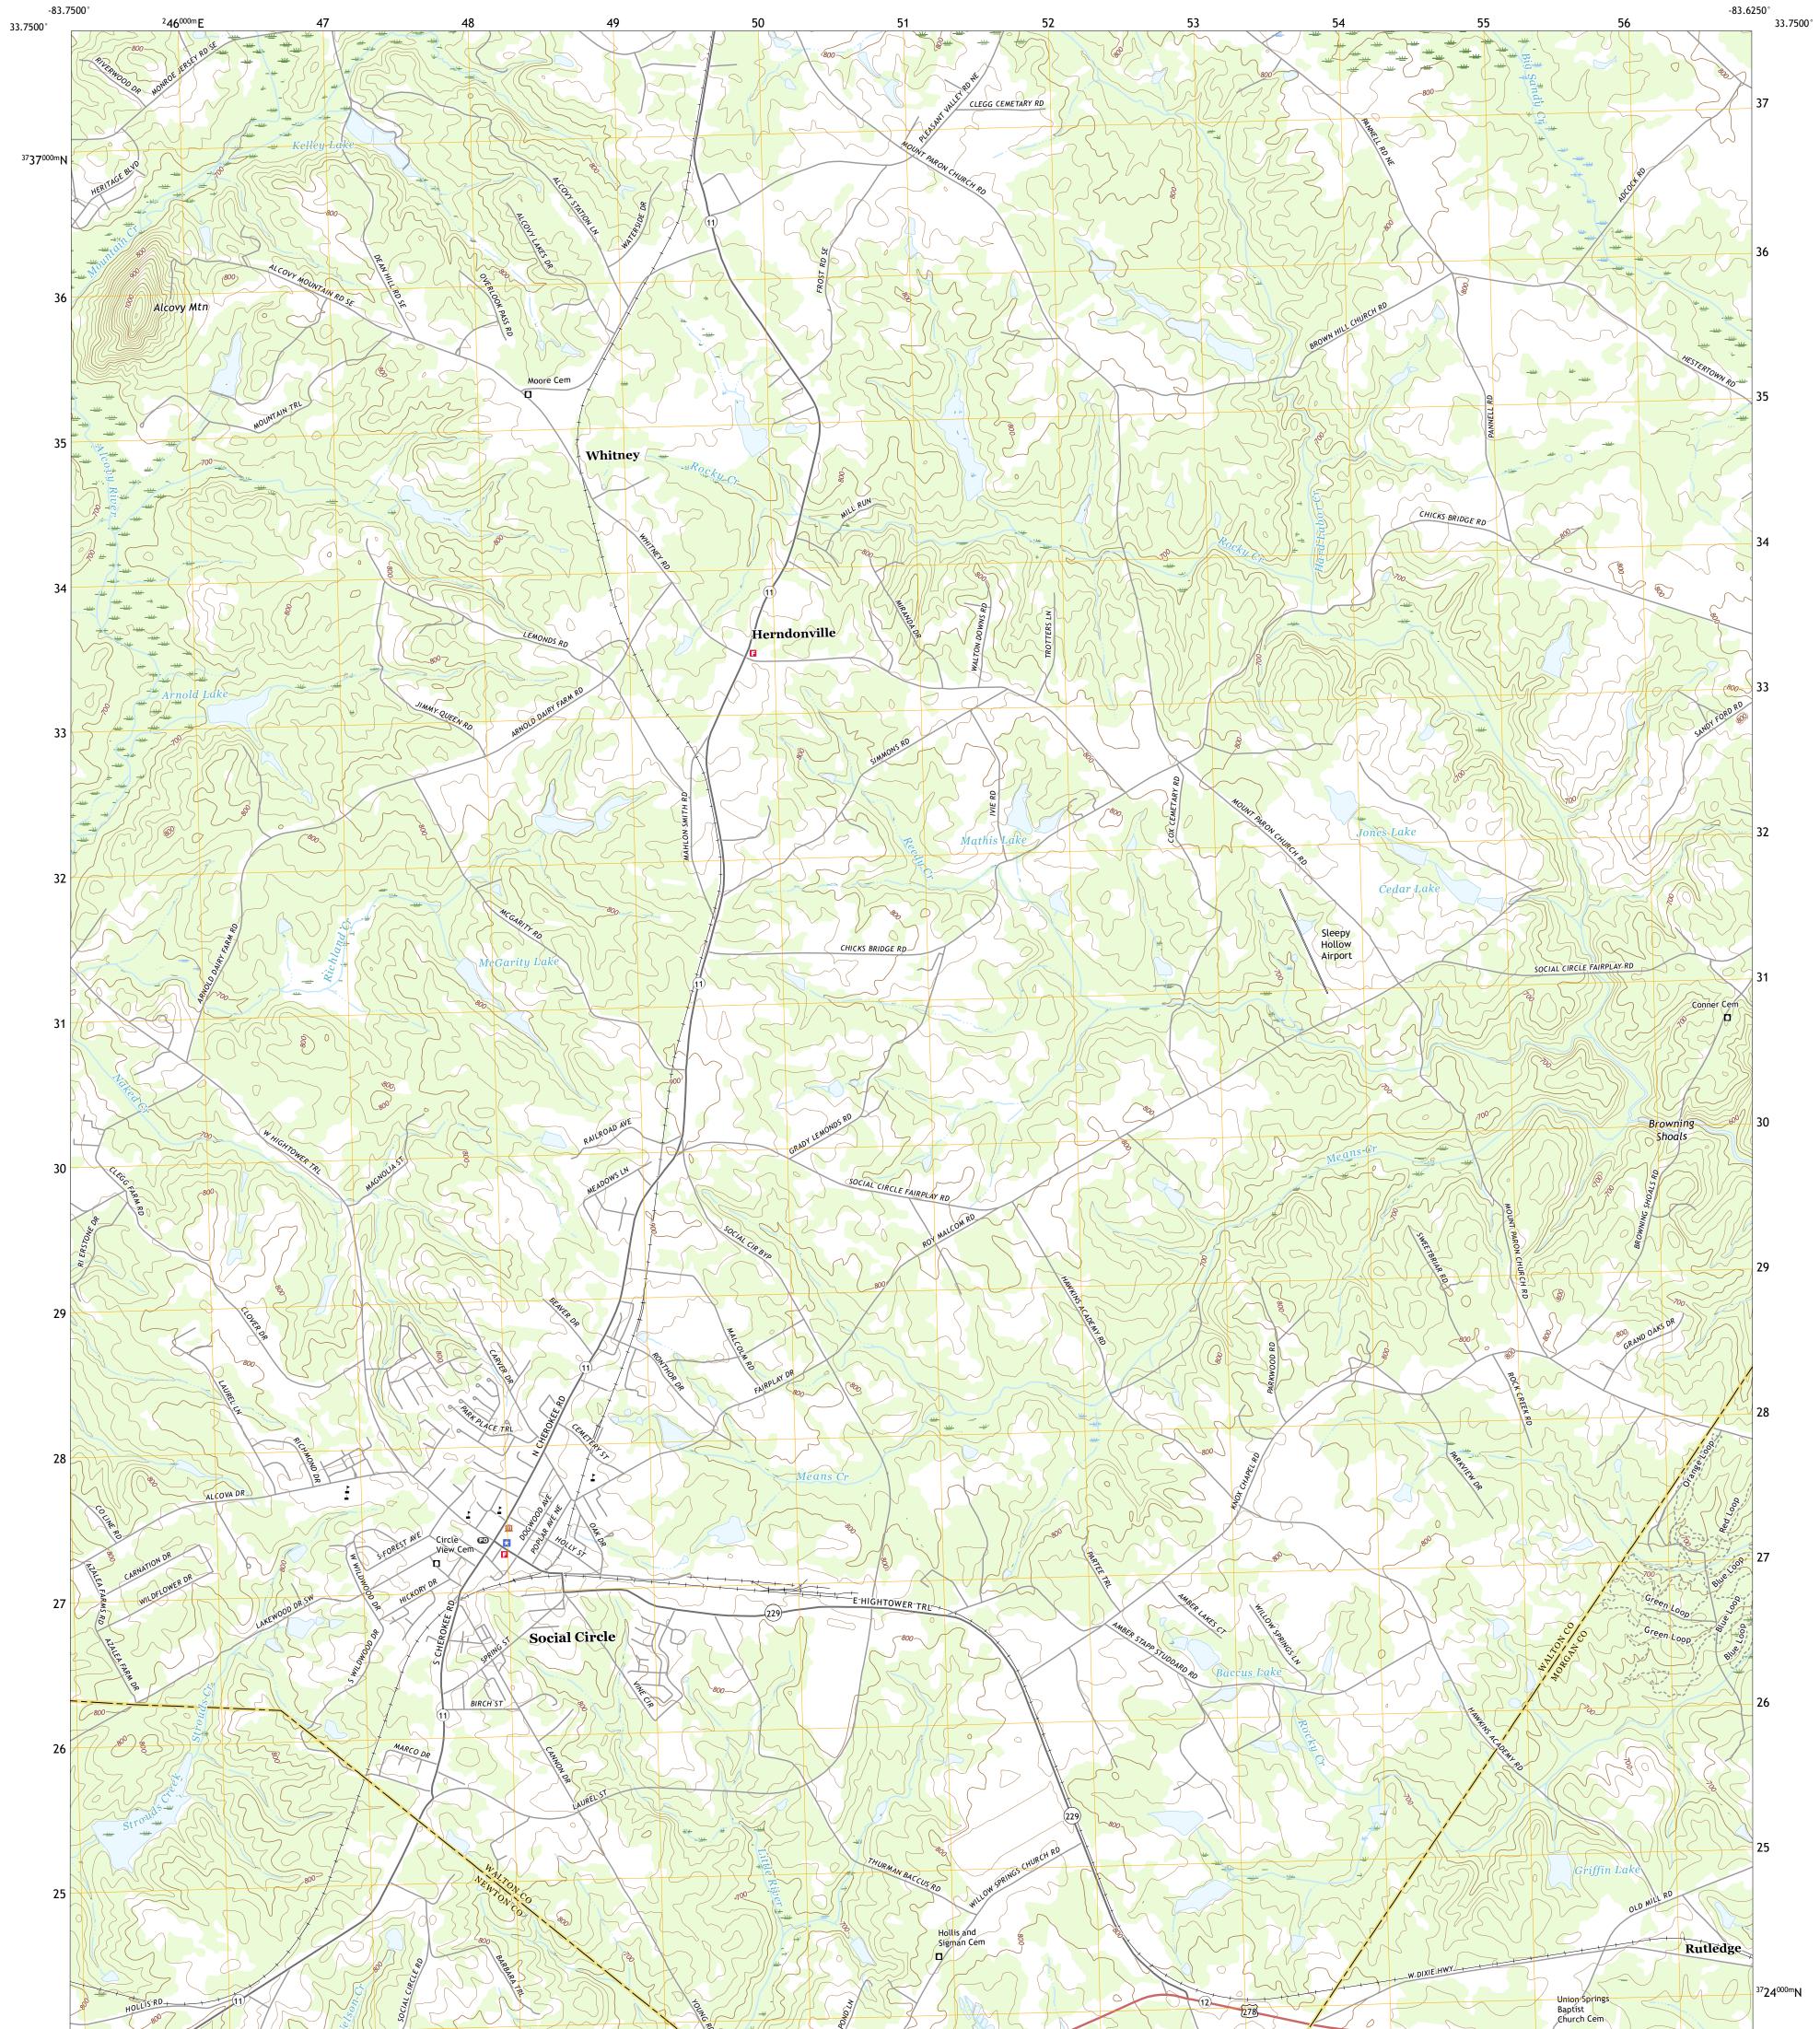

## U.S. DEPARTMENT OF THE INTERIOR U.S. GEOLOGICAL SURVEY

SOCIAL CIRCLE QUADRANGLE GEORGIA 7.5-MINUTE SERIES

Produced by the United States Geological Survey North American Datum of 1983 (NAD83) World Geodetic System of 1984 (WGS84). Projection and 1 000-meter grid:Universal Transverse Mercator, Zone 175 This map is not a legal document. Boundaries may be generalized for this map scale. Private lands within government reservations may not be shown. Obtain permission before entering private lands.