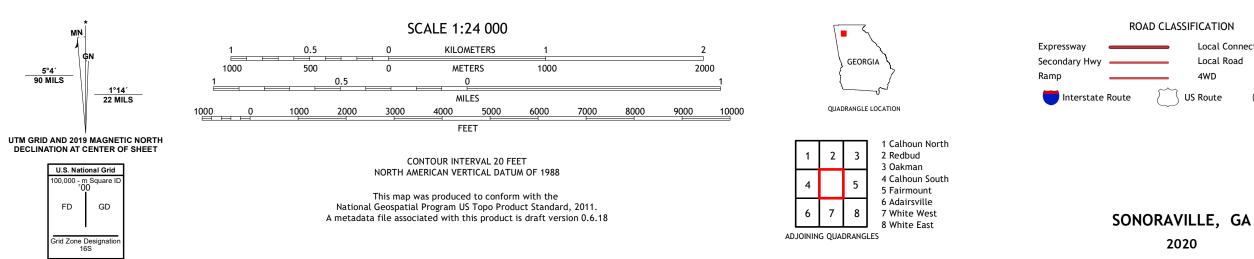

## U.S. DEPARTMENT OF THE INTERIOR U.S. GEOLOGICAL SURVEY

Produced by the United States Geological Survey North American Datum of 1983 (NAD83) World Geodetic System of 1984 (WGS84). Projection and 1 000-meter grid:Universal Transverse Mercator, Zone 16S This map is not a legal document. Boundaries may be generalized for this map scale. Private lands within government reservations may not be shown. Obtain permission before entering private lands.

Local Connector \_\_\_\_\_

State Route

Local Road

4WD