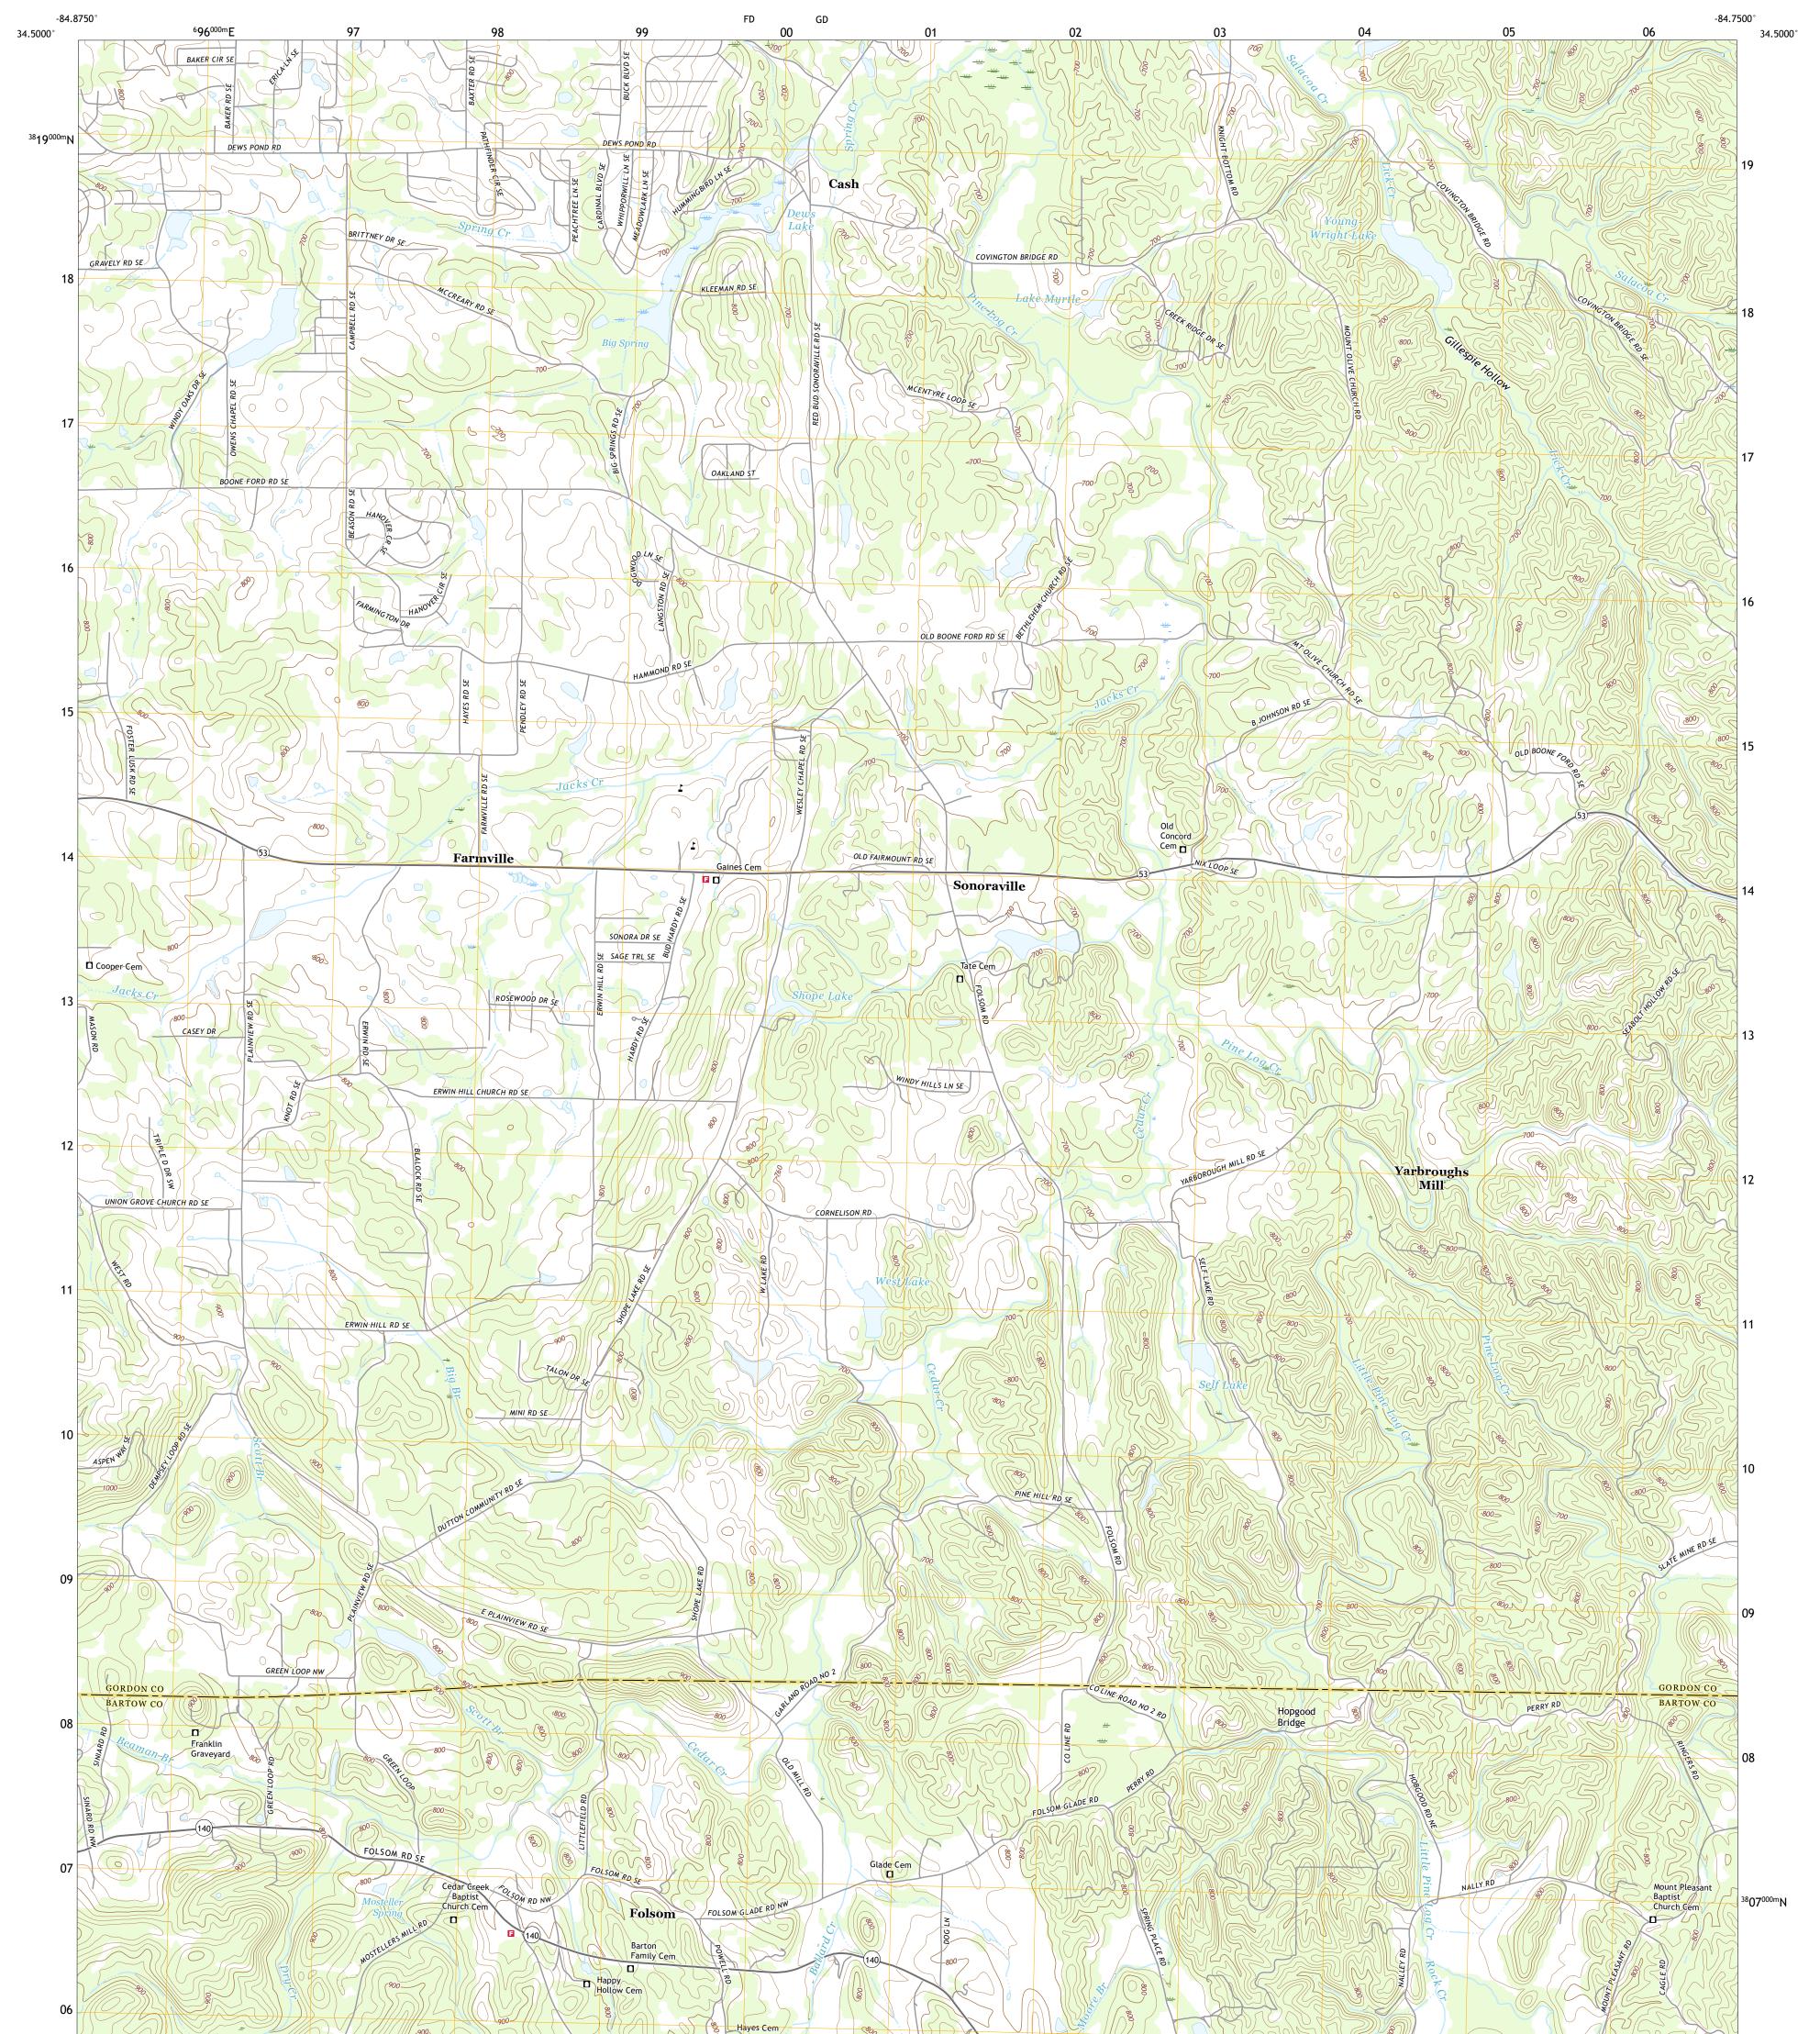

## U.S. DEPARTMENT OF THE INTERIOR U.S. GEOLOGICAL SURVEY

Produced by the United States Geological Survey North American Datum of 1983 (NAD83) World Geodetic System of 1984 (WGS84). Projection and 1 000-meter grid:Universal Transverse Mercator, Zone 16S This map is not a legal document. Boundaries may be generalized for this map scale. Private lands within government reservations may not be shown. Obtain permission before entering private lands.

......NAIP, September 2017 - December 2017 U.S. Census Bureau, 2017 .....GNIS, 1979 - 2019 nal Hydrography Dataset, 2001 - 2018 ..National Elevation Dataset, 2009 see metadata file 2018 - 2019 Imagery... Roads..... Names..... .....National Hydrography Dataset, 2001 -.....National Elevation Dataset, ....Multiple sources; see metadata file 2018 -Hydrography..... Contours.. Boundaries... ..FWS National Wetlands Inventory Not Available Wetlands...