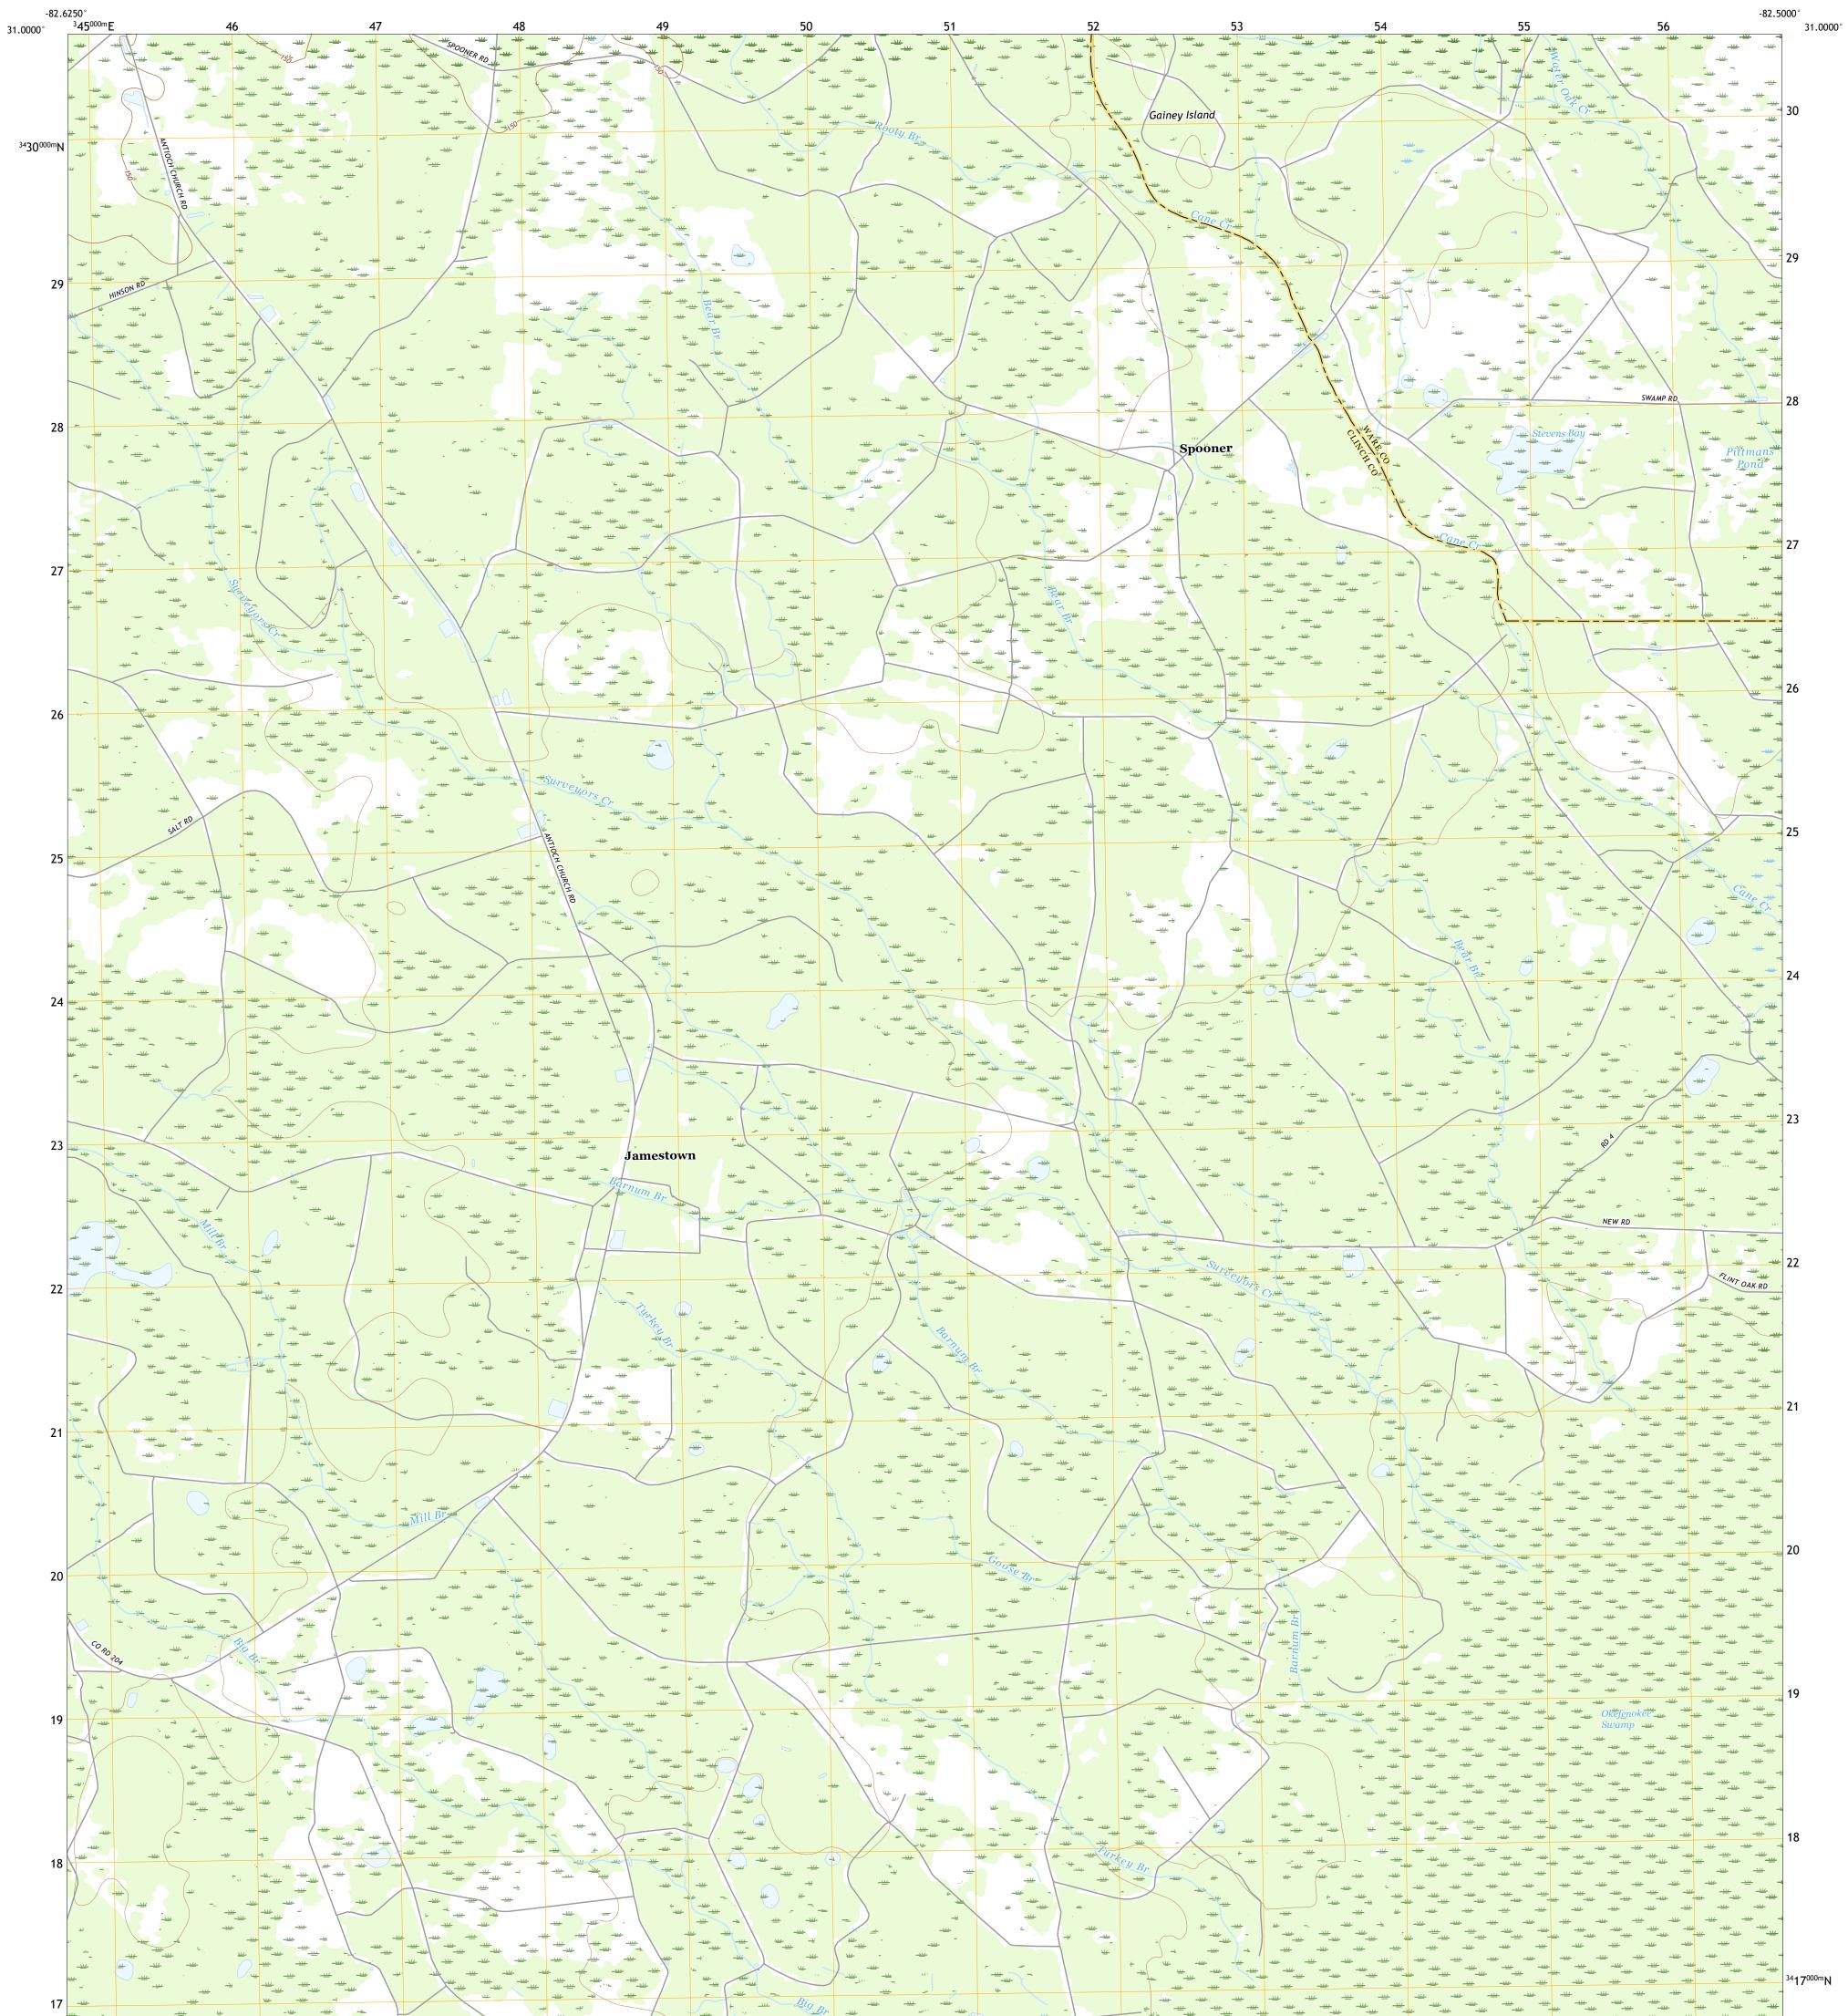

## U.S. DEPARTMENT OF THE INTERIOR U.S. GEOLOGICAL SURVEY

SPOONER QUADRANGLE GEORGIA 7.5-MINUTE SERIES

**Produced by the United States Geological Survey** North American Datum of 1983 (NAD83) World Geodetic System of 1984 (WGS84). Projection and 1 000-meter grid:Universal Transverse Mercator, Zone 17R This map is not a legal document. Boundaries may be generalized for this map scale. Private lands within government reservations may not be shown. Obtain permission before entering private lands.

.....NAIP, October 2017 - December 2017 ......U.S. Census Bureau, 2017 ......GNIS, 1979 - 2019 .....National Hydrography Dataset, 1899 - 2020 .....National Elevation Dataset, 2008 - 2012 sources; see metadata file 2018 Imagery.... Roads..... Names..... Hydrography..... Contours.... Boundaries.... ....Multiple ..FWS National Wetlands Inventory Not Available Wetlands....