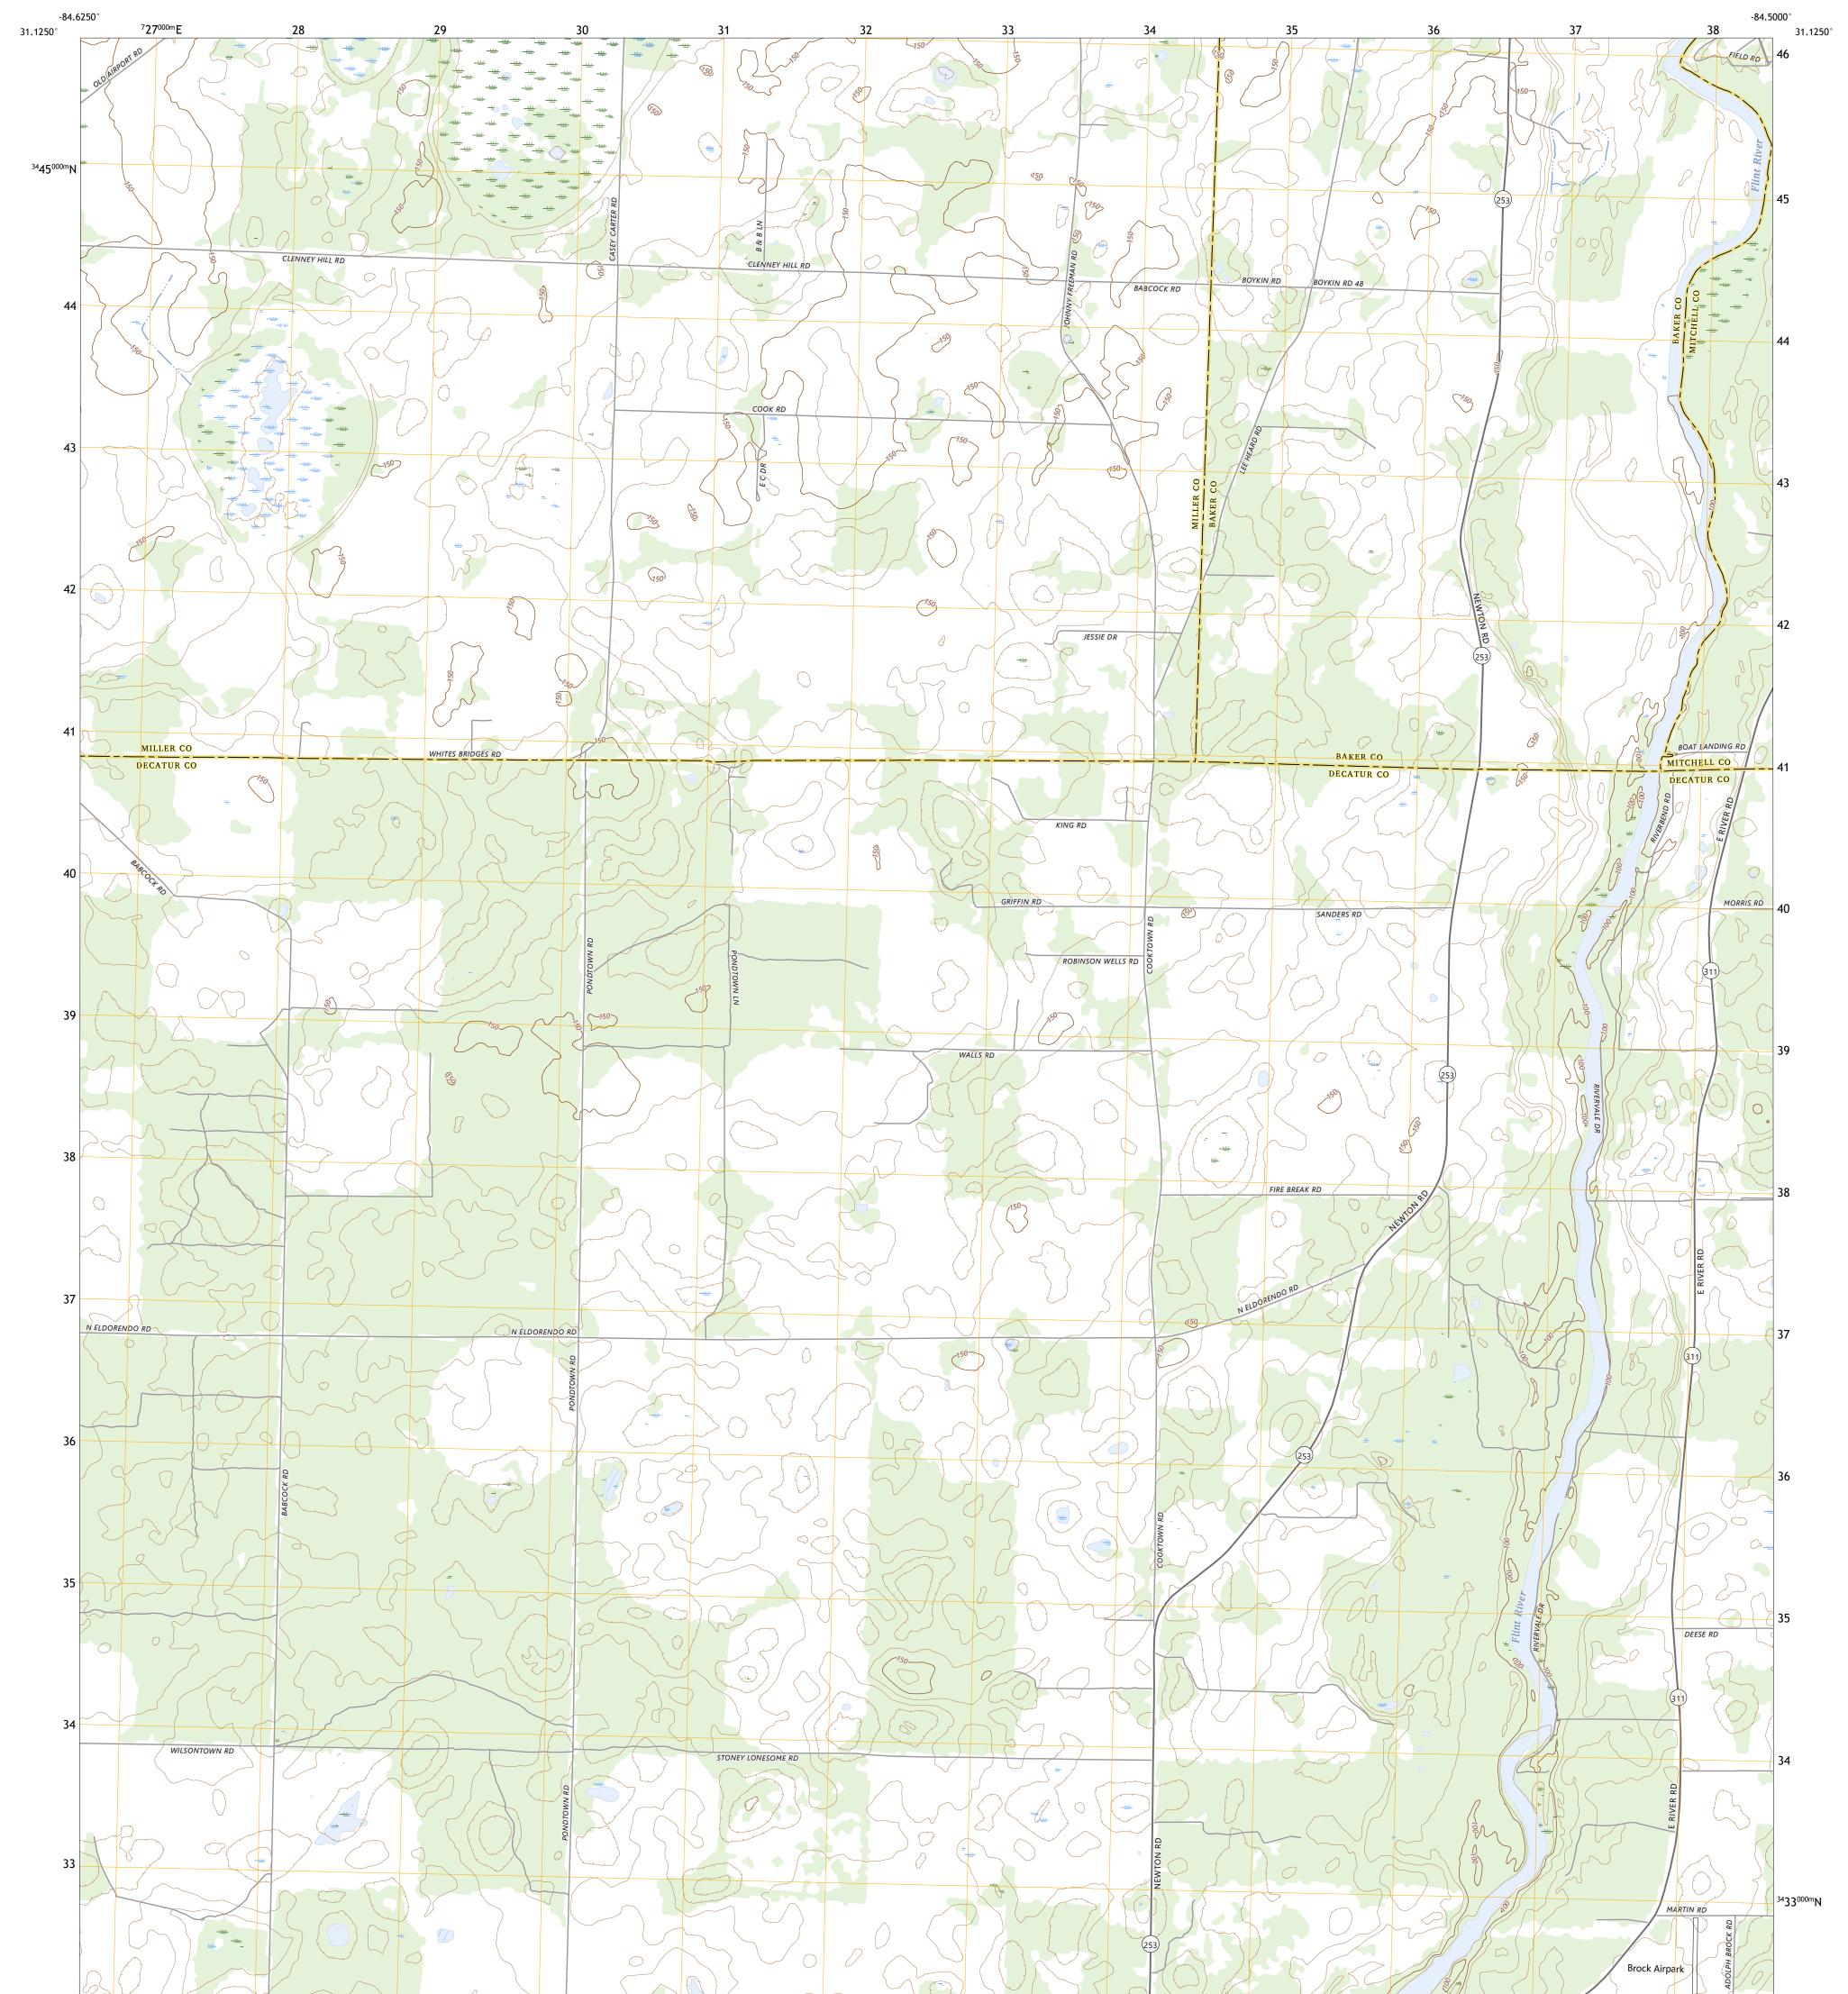

## U.S. DEPARTMENT OF THE INTERIOR U.S. GEOLOGICAL SURVEY

Produced by the United States Geological Survey North American Datum of 1983 (NAD83) World Geodetic System of 1984 (WGS84). Projection and 1 000-meter grid:Universal Transverse Mercator, Zone 16R This map is not a legal document. Boundaries may be generalized for this map scale. Private lands within government reservations may not be shown. Obtain permission before entering private lands.

Imagery.... Roads..... Names..... ......NAIP, August 2017 - December 2017 U.S. Census Bureau, 2017 .....GNIS, Not Available .....National Hydrography Dataset, 2001 - 2022 .....National Elevation Dataset, 2023 ....Multiple sources; see metadata file 2021 - 2022 Hydrography..... Contours.. Boundaries.... ..FWS National Wetlands Inventory Not Available Wetlands....