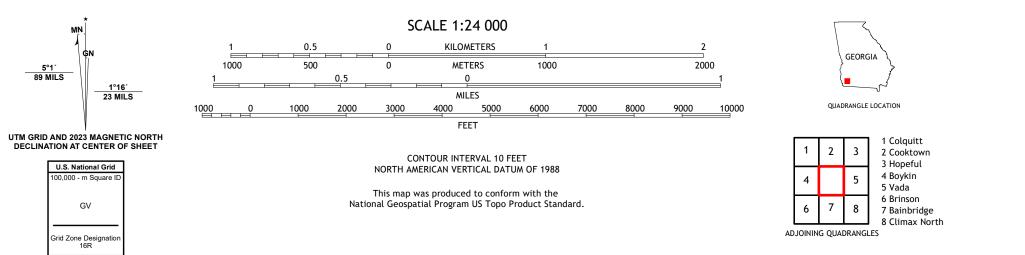

OGICAL SURVEY









Produced by the United States Geological Survey North American Datum of 1983 (NAD83) World Geodetic System of 1984 (WGS84). Projection and 1 000-meter grid:Universal Transverse Mercator, Zone 16R This map is not a legal document. Boundaries may be generalized for this map scale. Private lands within government reservations may not be shown. Obtain permission before entering private lands.

Imagery.... Roads..... Names..... ......NAIP, August 2017 - December 2017 U.S. Census Bureau, 2017 .....GNIS, Not Available .....National Hydrography Dataset, 2001 - 2022 .....National Elevation Dataset, 2023 ....Multiple sources; see metadata file 2021 - 2022 Hydrography..... Contours.. Boundaries.... ..FWS National Wetlands Inventory Not Available Wetlands....

MN

5°1′ 89 MILS





STEADHAMS STORE, GA

2024