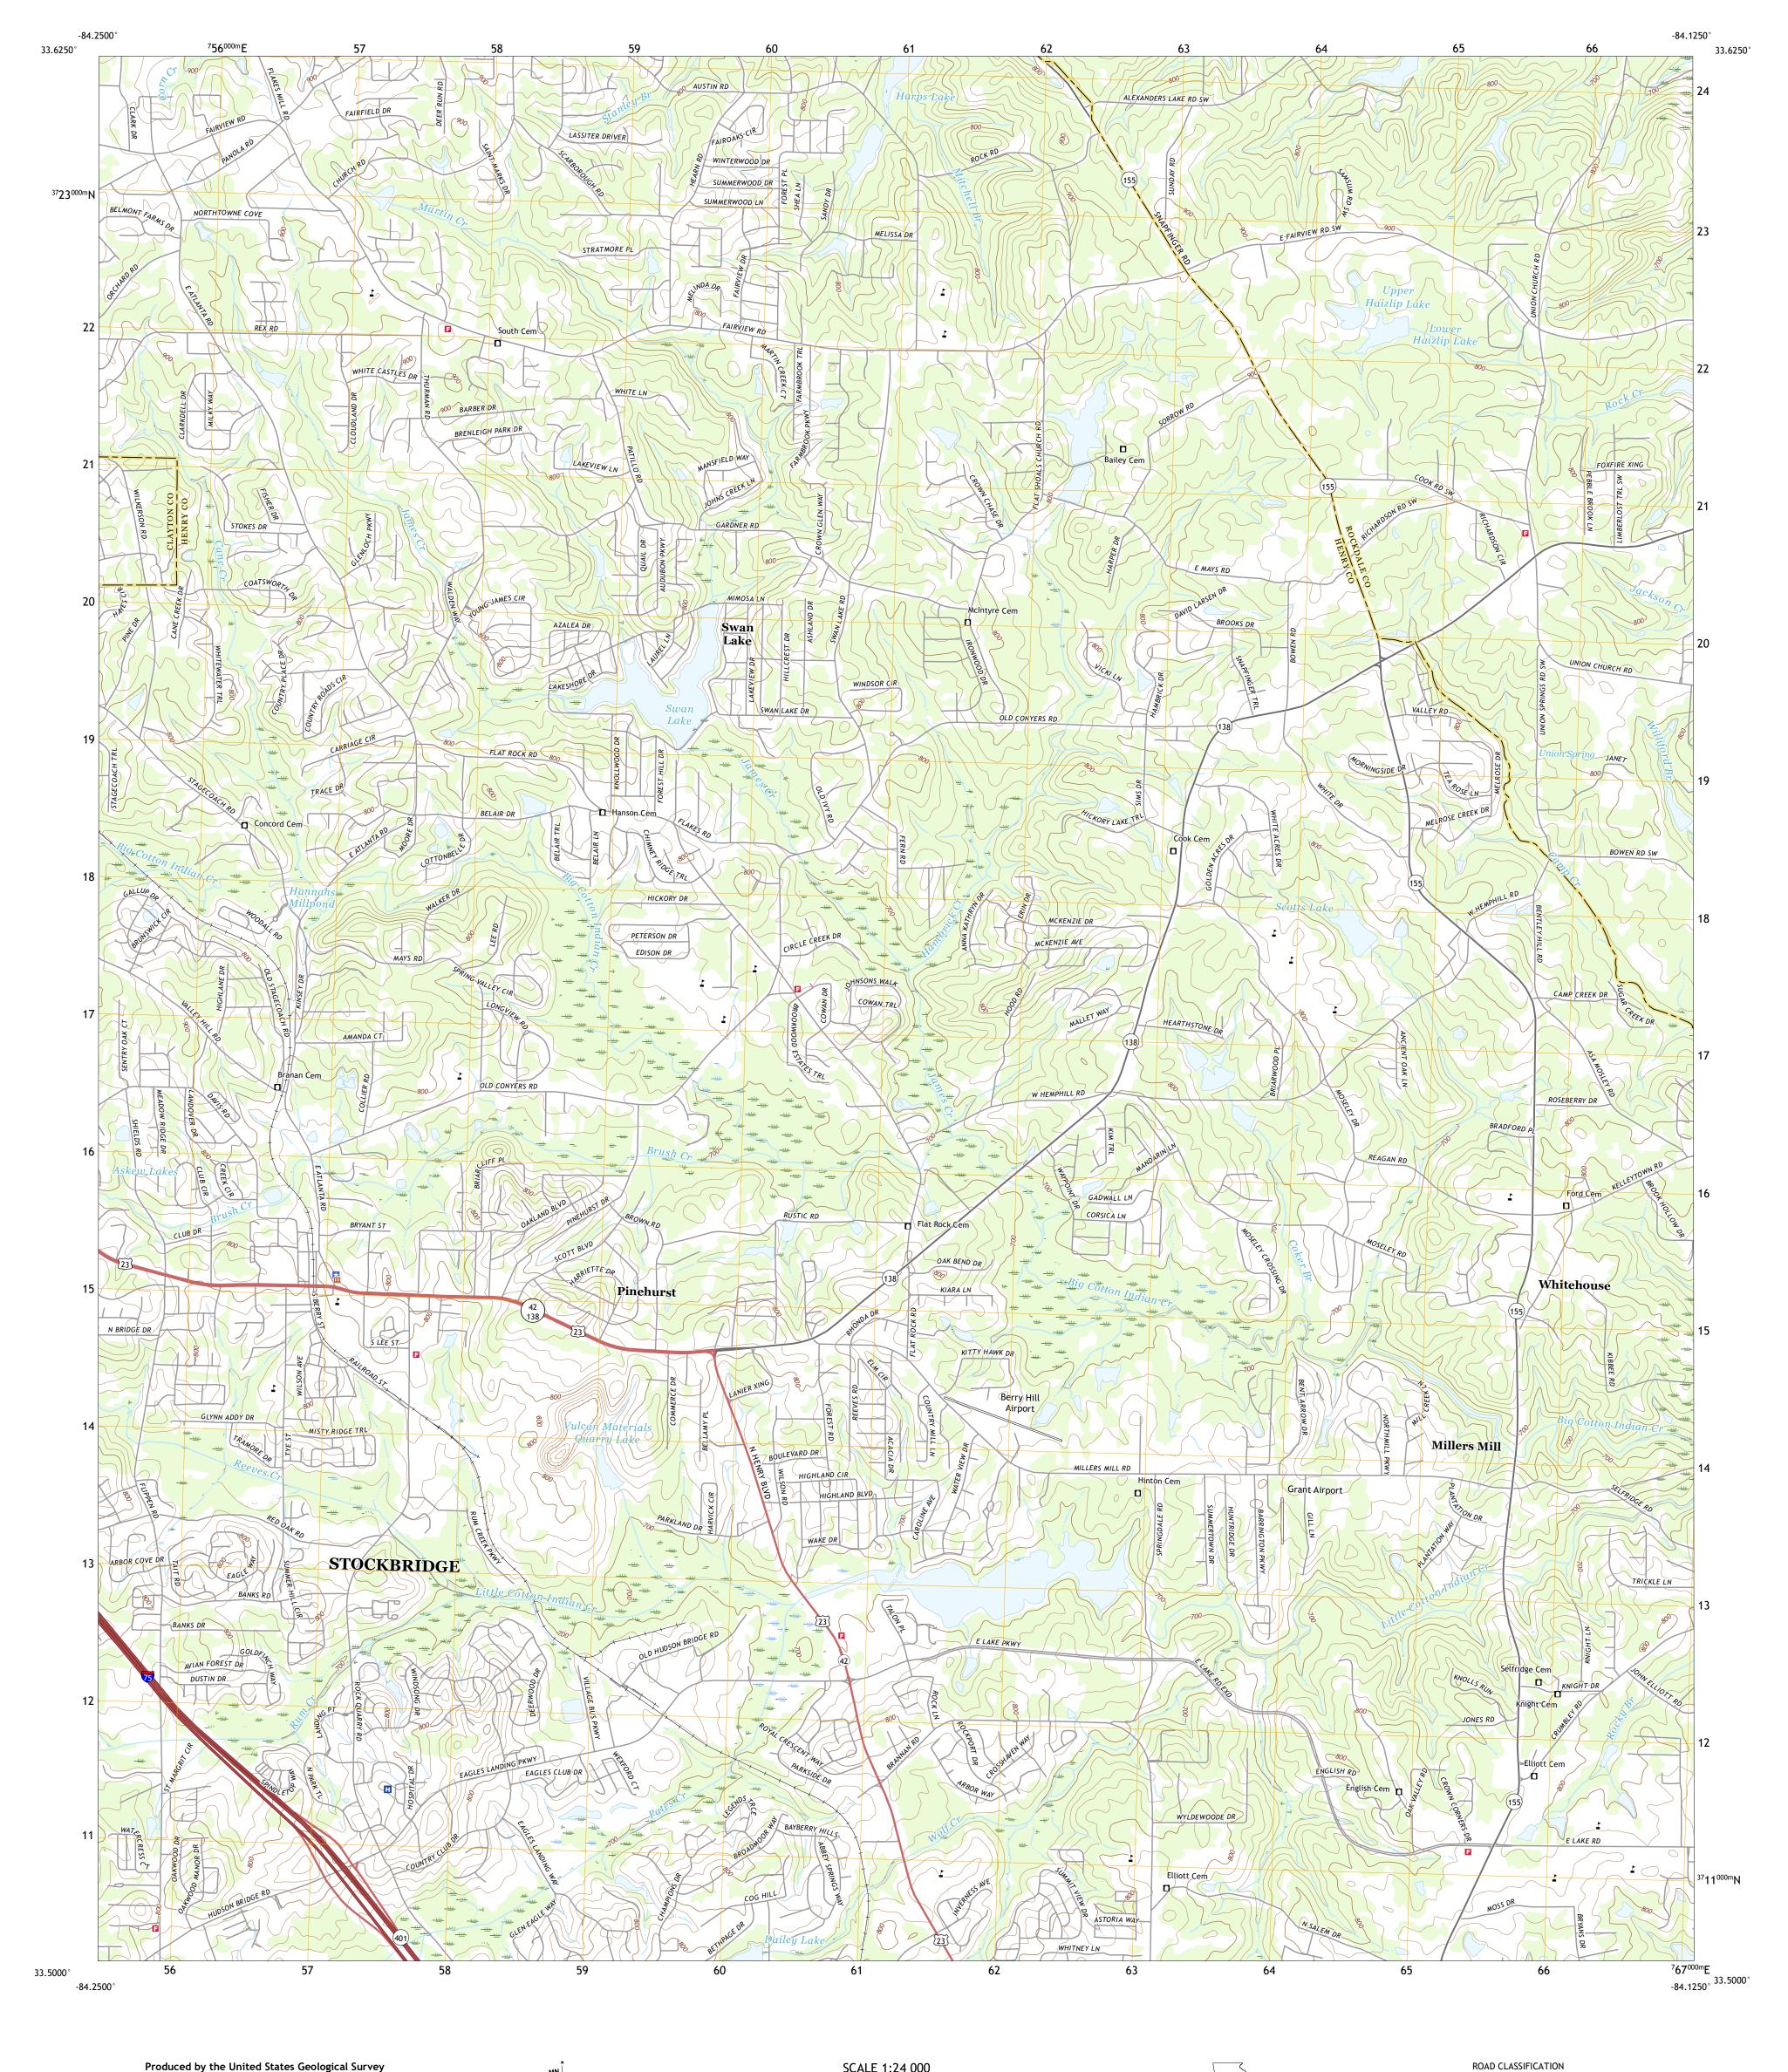

...NAIP, September 2017 - December 2017

1°33′ 28 MILS

U.S. National Grid

GC

Grid Zone Designati 16S

North American Datum of 1983 (NAD83) World Geodetic System of 1984 (WGS84). Projection and

1 000-meter grid:Universal Transverse Mercator, Zone 16S

generalized for this map scale. Private lands within government reservations may not be shown. Obtain permission before

This map is not a legal document. Boundaries may be

entering private lands.

Hydrography.....

Imagery... Roads....

Names....

Boundaries...

Wetlands...

GEORGIA

Secondary Hwy

Interstate Route

Ramp

Local Connector ——

State Route

Local Road

4WD

US Route