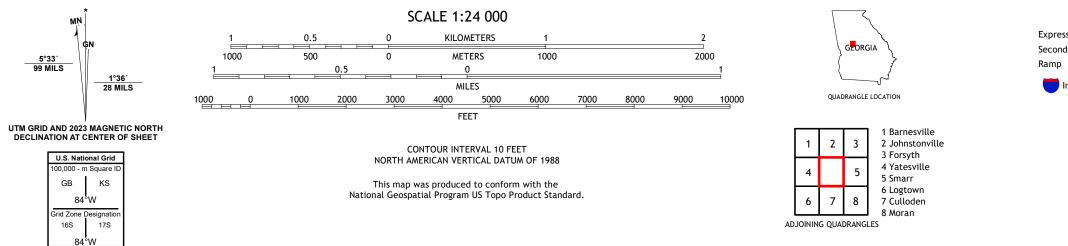

## U.S. DEPARTMENT OF THE INTERIOR U.S. GEOLOGICAL SURVEY

STROUDS QUADRANGLE GEORGIA 7.5-MINUTE SERIES

**Produced by the United States Geological Survey** North American Datum of 1983 (NAD83) World Geodetic System of 1984 (WGS84). Projection and 1 000-meter grid:Universal Transverse Mercator, Zone 165 This map is not a legal document. Boundaries may be generalized for this map scale. Private lands within government reservations may not be shown. Obtain permission before entering private lands.

Imagery......NAIP, September 2017 - December 2017 Roads.......GNIS, 1979 - 2022 Hydrography......GNIS, 1979 - 2022 Contours.....National Hydrography Dataset, 2002 - 2022 Contours.....National Elevation Dataset, 2023 Boundaries.....Multiple sources; see metadata file 2021 - 2022 Wetlands.....FWS National Wetlands Inventory Not Available

 Expressway
 Local Connector

 Secondary Hwy
 Local Road

 Ramp
 4WD

 Interstate Route
 US Route
 State Route