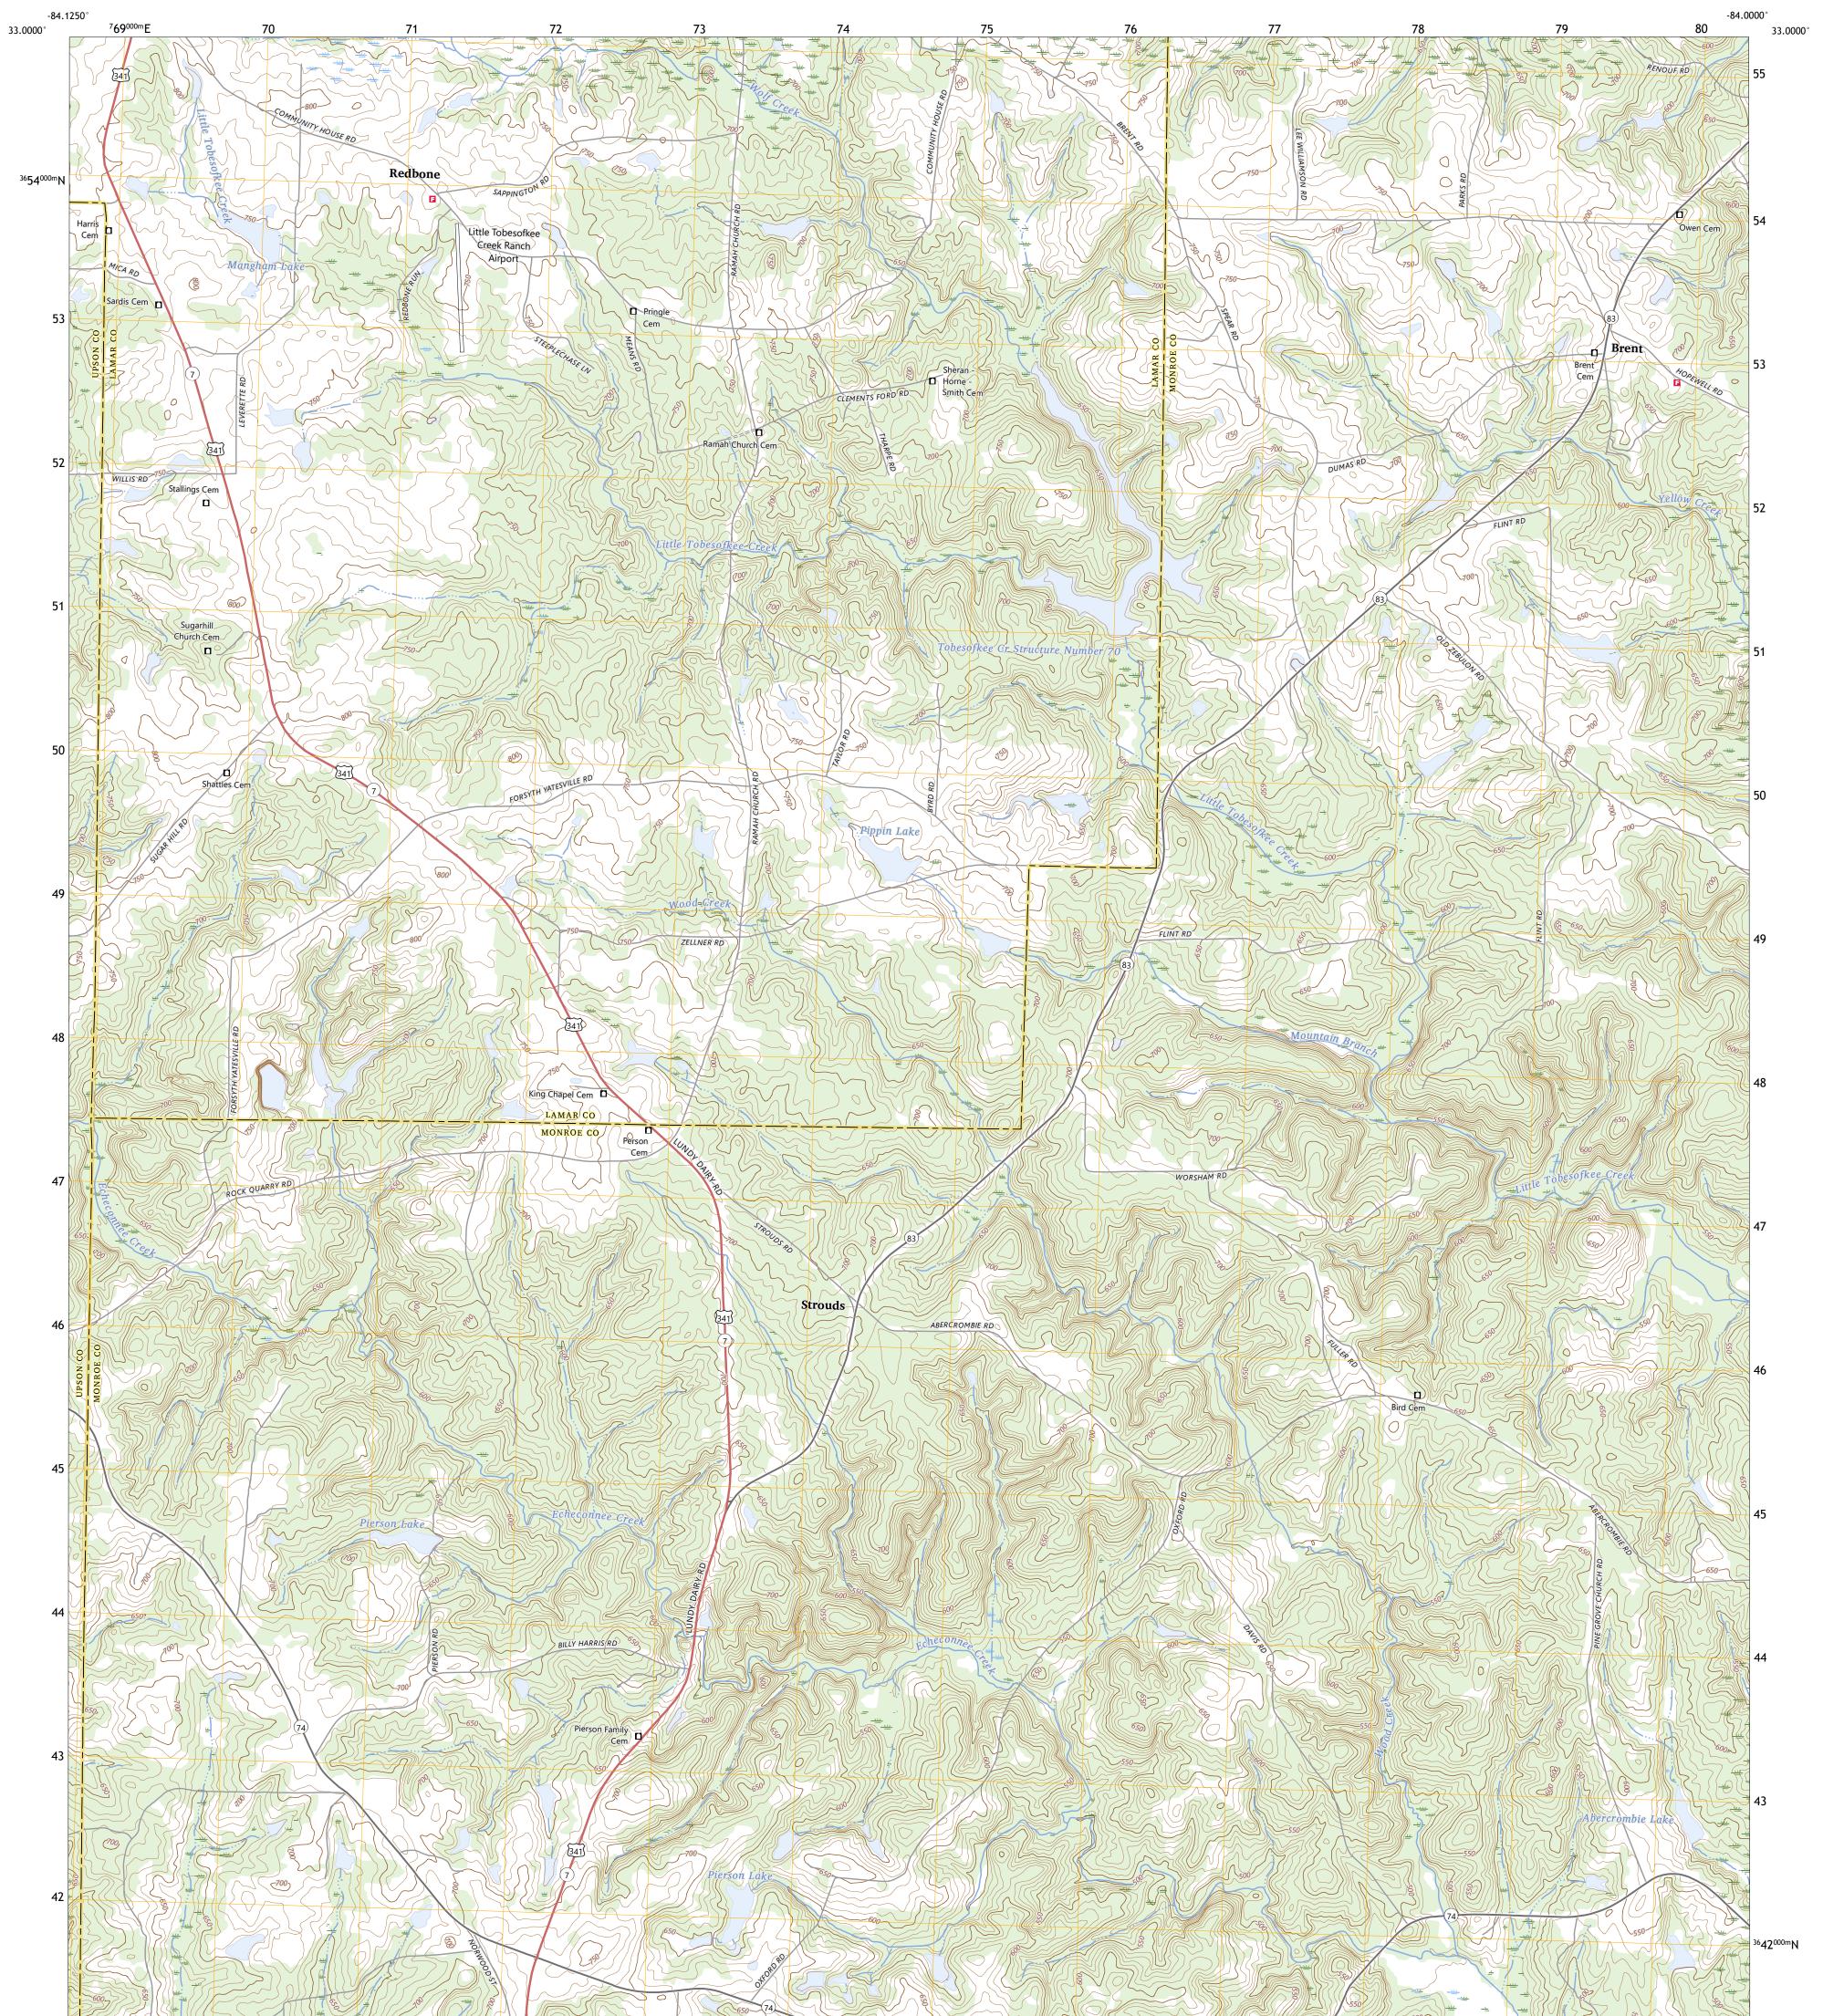

## U.S. DEPARTMENT OF THE INTERIOR U.S. GEOLOGICAL SURVEY

STROUDS QUADRANGLE GEORGIA 7.5-MINUTE SERIES

**Produced by the United States Geological Survey** North American Datum of 1983 (NAD83) World Geodetic System of 1984 (WGS84). Projection and 1 000-meter grid:Universal Transverse Mercator, Zone 165 This map is not a legal document. Boundaries may be generalized for this map scale. Private lands within government reservations may not be shown. Obtain permission before entering private lands.

Imagery......NAIP, September 2017 - December 2017 Roads.......GNIS, 1979 - 2022 Hydrography......GNIS, 1979 - 2022 Contours.....National Hydrography Dataset, 2002 - 2022 Contours.....National Elevation Dataset, 2023 Boundaries.....Multiple sources; see metadata file 2021 - 2022 Wetlands.....FWS National Wetlands Inventory Not Available