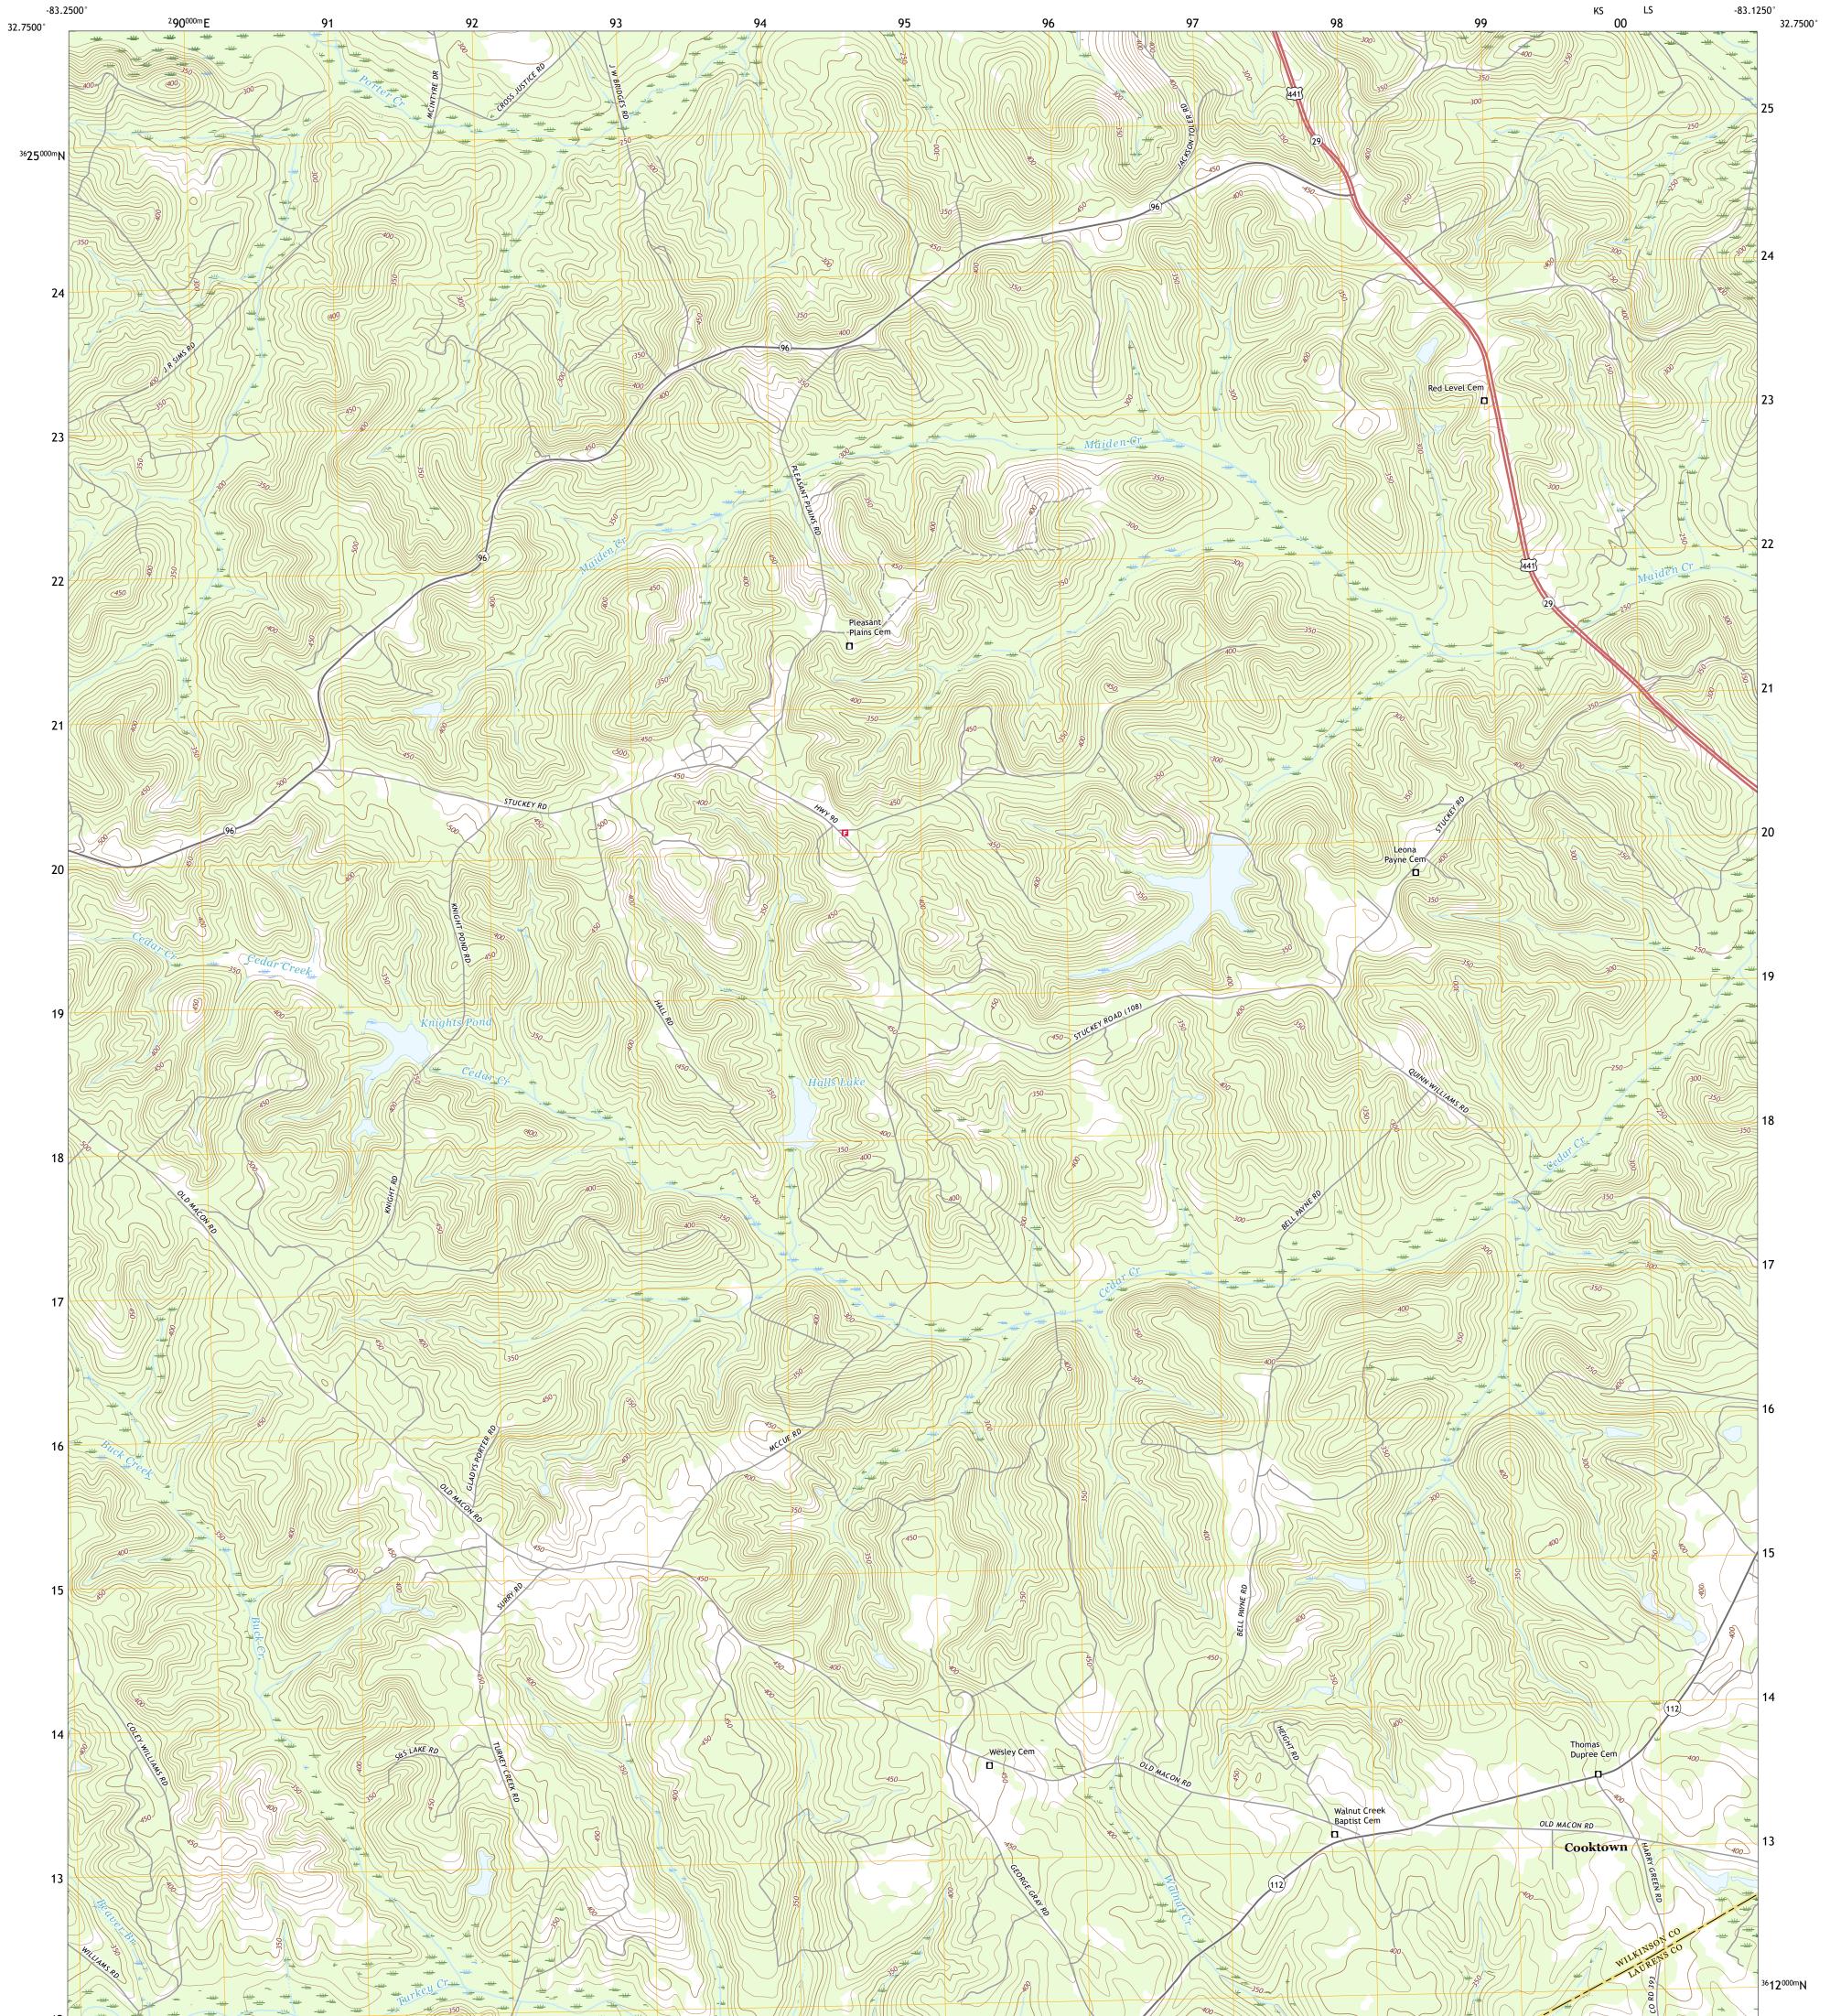

## U.S. DEPARTMENT OF THE INTERIOR U.S. GEOLOGICAL SURVEY

STUCKEY BOONE LAKE QUADRANGLE GEORGIA 7.5-MINUTE SERIES

Produced by the United States Geological Survey North American Datum of 1983 (NAD83) World Geodetic System of 1984 (WGS84). Projection and 1 000-meter grid:Universal Transverse Mercator, Zone 17S This map is not a legal document. Boundaries may be generalized for this map scale. Private lands within government reservations may not be shown. Obtain permission before entering private lands.

 Imagery......NAIP, August 2017 - December 2017

 Roads......U.S.
 Census
 Bureau, 2017

 Names......GNIS, 1979 - 2020

 Hydrography.....National
 Hydrography Dataset, 2002 - 2019

 Contours.....National
 Elevation
 Dataset, 2008

 Boundaries.....Multiple
 sources; see
 metadata
 file
 2018 - 2019

 Wetlands......FWS
 National
 Wetlands
 Inventory
 Not
 Available