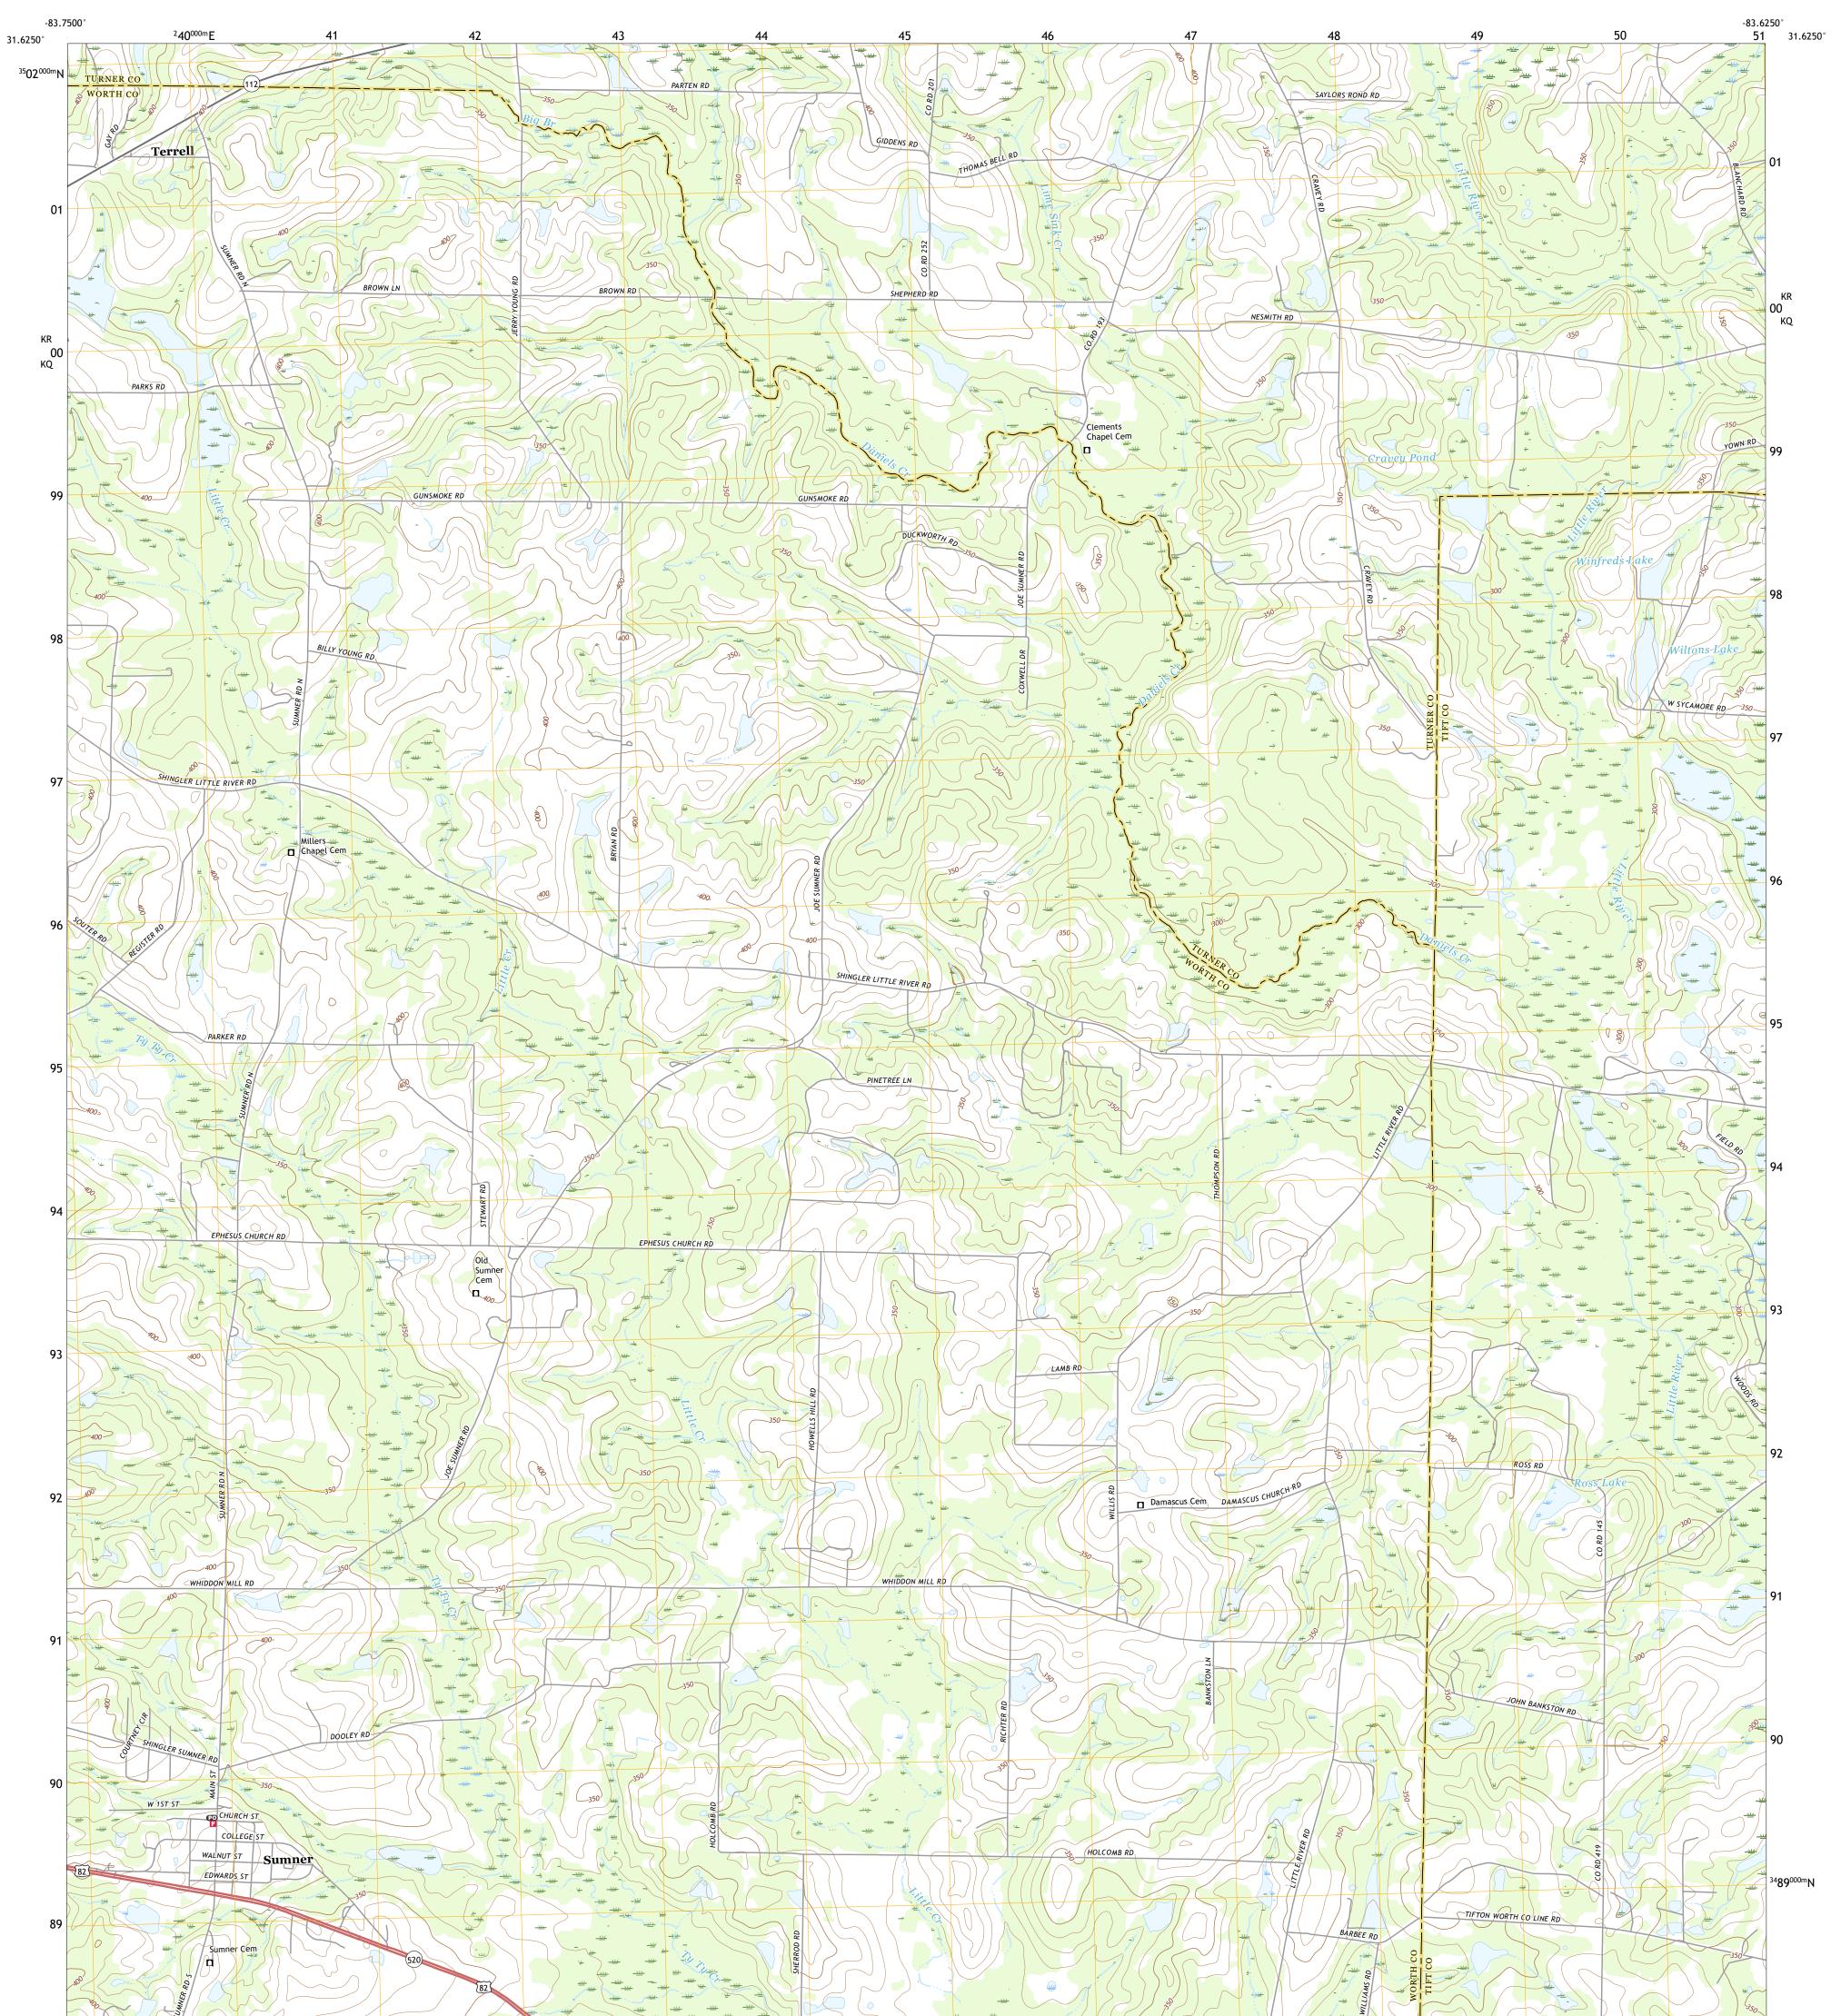

## U.S. DEPARTMENT OF THE INTERIOR U.S. GEOLOGICAL SURVEY

SUMNER QUADRANGLE GEORGIA 7.5-MINUTE SERIES

Produced by the United States Geological Survey North American Datum of 1983 (NAD83) World Geodetic System of 1984 (WGS84). Projection and 1 000-meter grid:Universal Transverse Mercator, Zone 17R This map is not a legal document. Boundaries may be generalized for this map scale. Private lands within government reservations may not be shown. Obtain permission before entering private lands.

Imagery.... Roads..... Names..... Hydrography..... Contours.. Boundaries... ..FWS National Wetlands Inventory Not Available Wetlands...

## NSN. 7643016362078 NGA REF NO. USGSX24K43767

\_\_\_\_

State Route