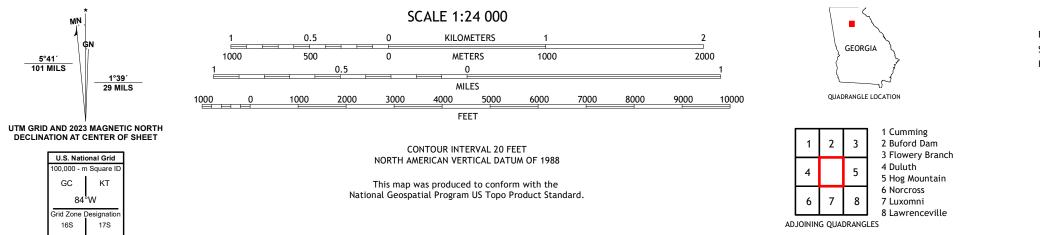

## U.S. DEPARTMENT OF THE INTERIOR U.S. GEOLOGICAL SURVEY

SUWANEE QUADRANGLE GEORGIA 7.5-MINUTE SERIES

Produced by the United States Geological Survey North American Datum of 1983 (NAD83) World Geodetic System of 1984 (WGS84). Projection and 1 000-meter grid:Universal Transverse Mercator, Zone 165 This map is not a legal document. Boundaries may be generalized for this map scale. Private lands within government reservations may not be shown. Obtain permission before entering private lands.