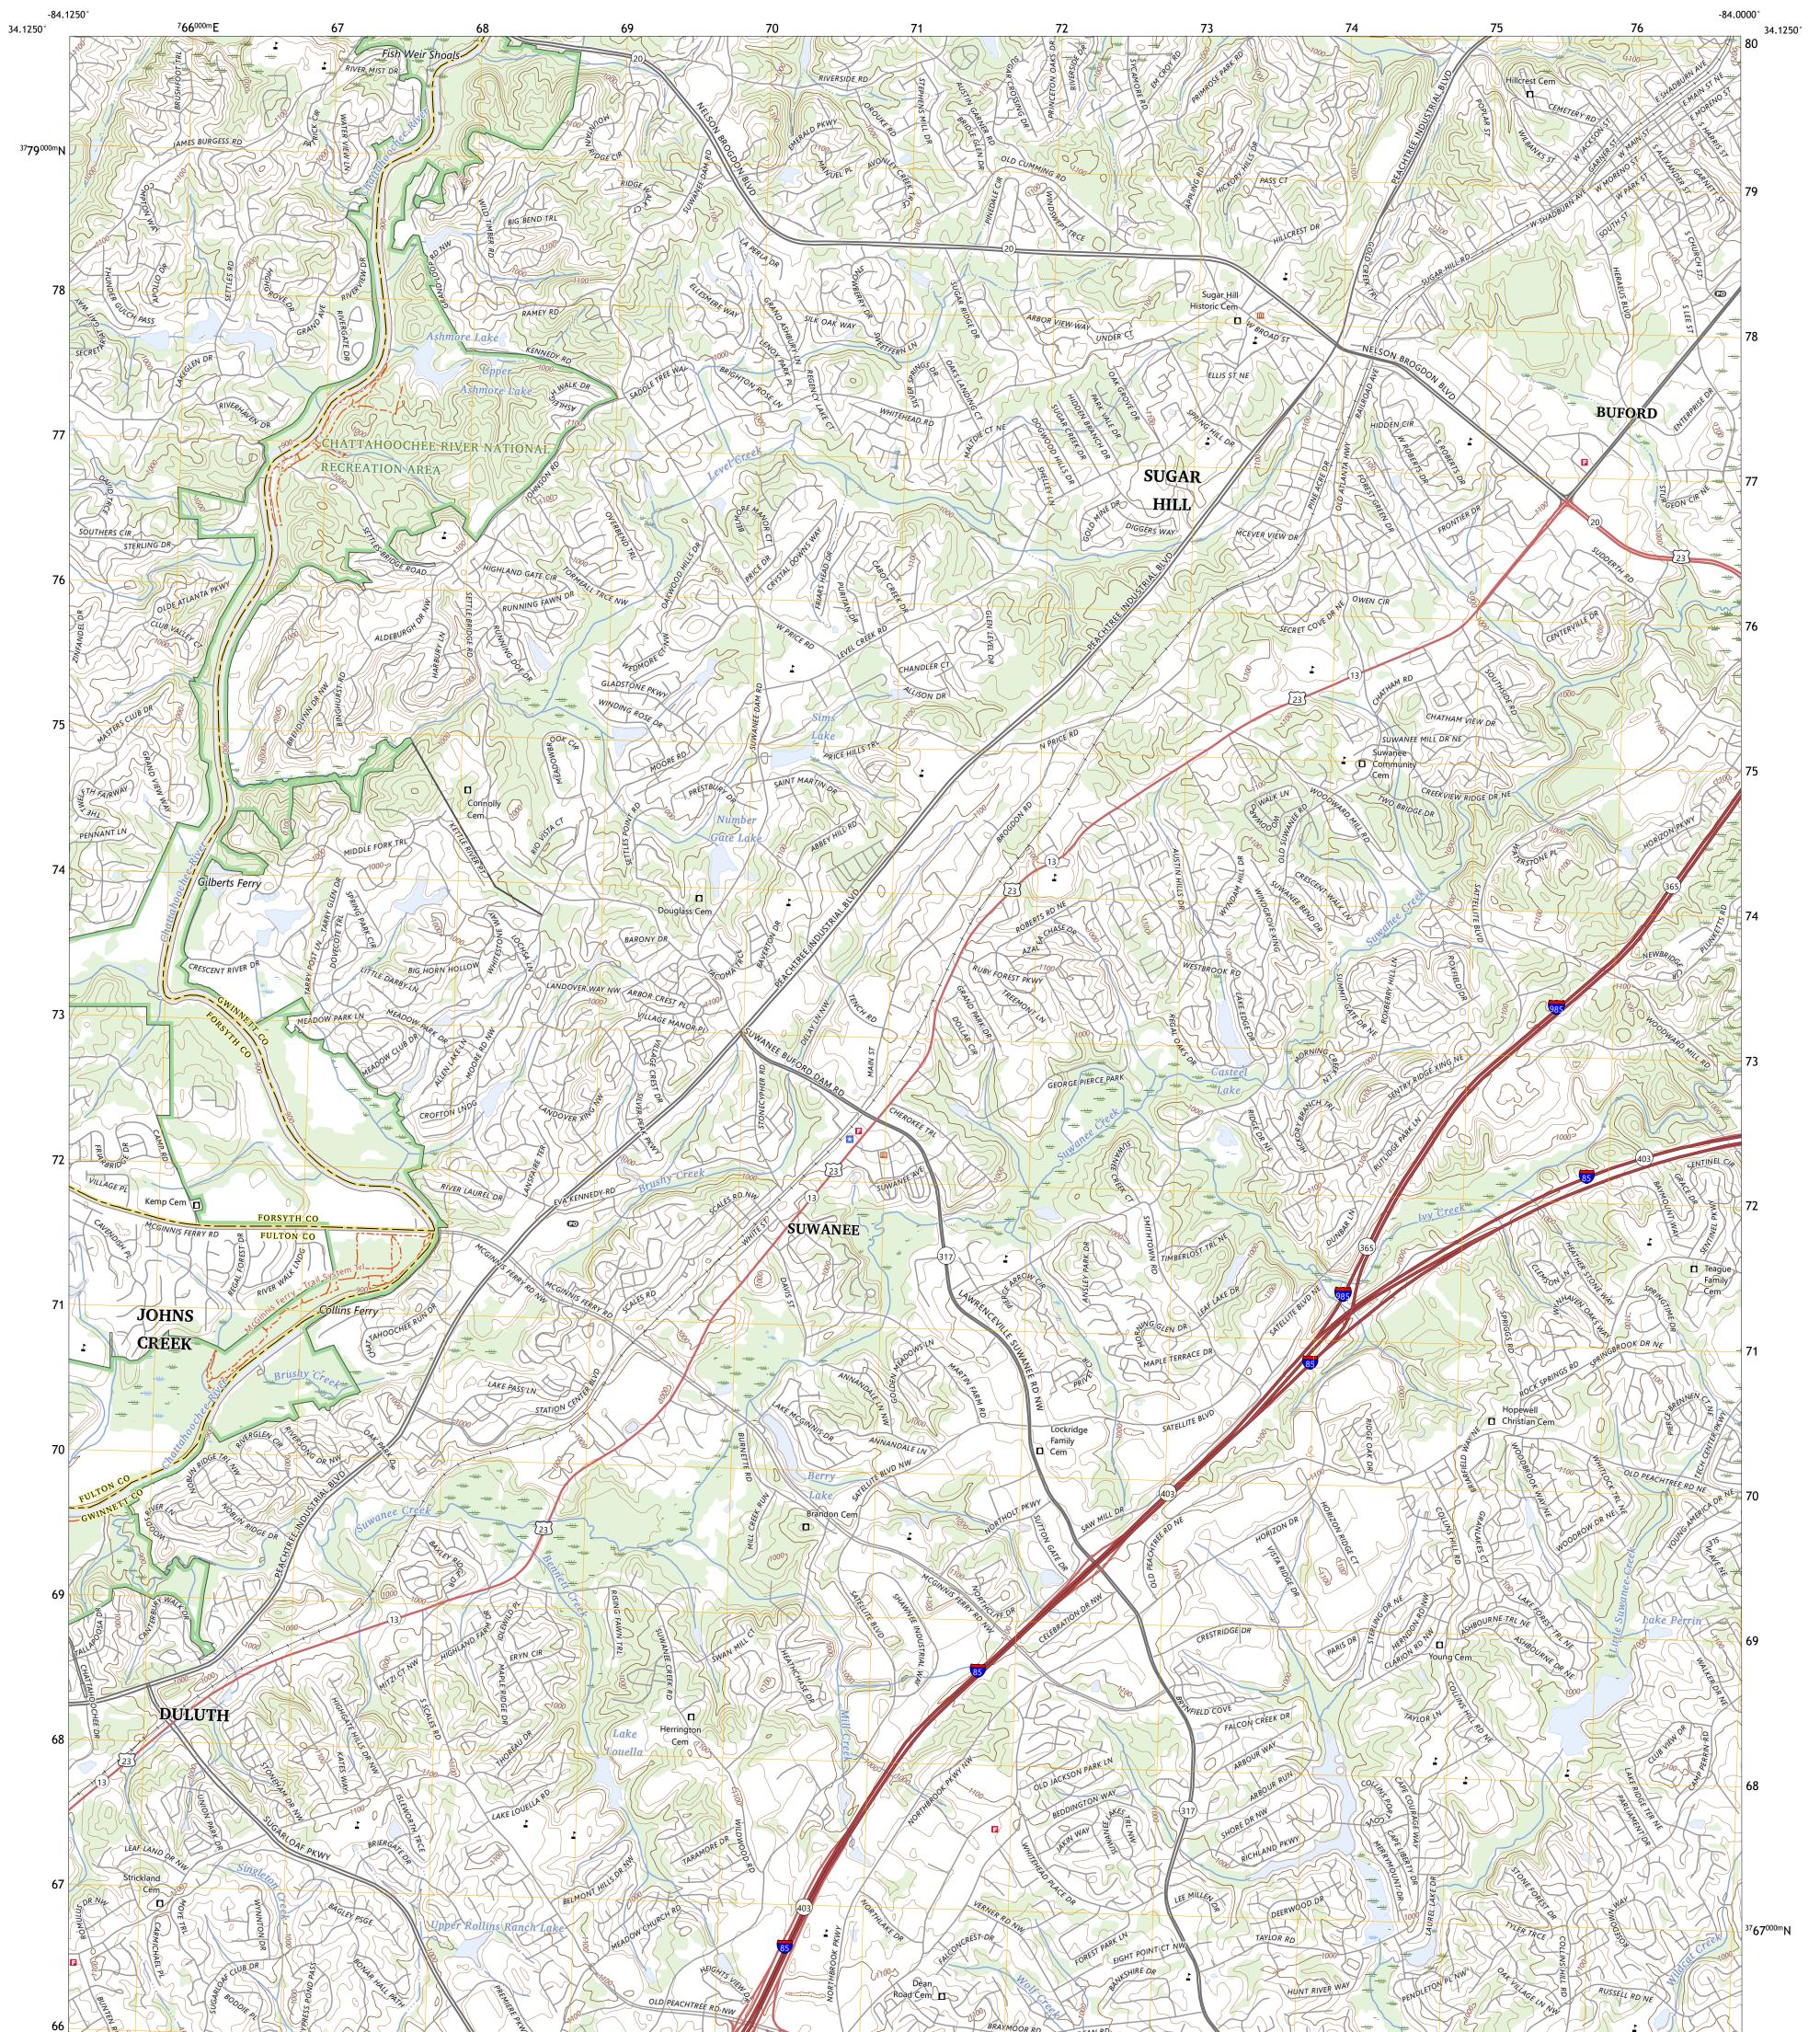

## U.S. DEPARTMENT OF THE INTERIOR U.S. GEOLOGICAL SURVEY

SUWANEE QUADRANGLE GEORGIA 7.5-MINUTE SERIES

Produced by the United States Geological Survey North American Datum of 1983 (NAD83) World Geodetic System of 1984 (WGS84). Projection and 1 000-meter grid:Universal Transverse Mercator, Zone 165 This map is not a legal document. Boundaries may be generalized for this map scale. Private lands within government reservations may not be shown. Obtain permission before entering private lands.