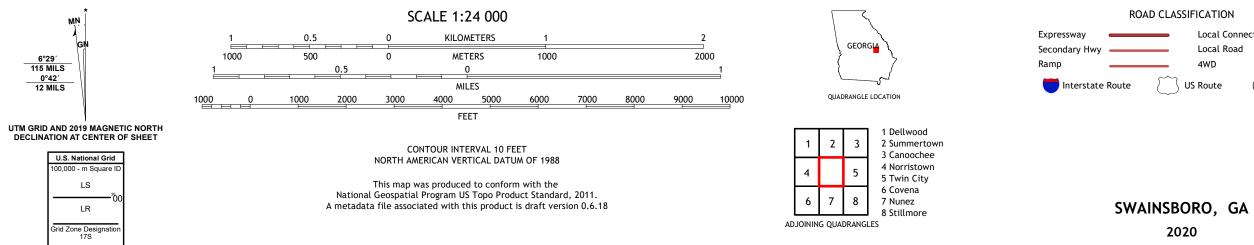

ROAD CLASSIFICATION Local Connector Local Road \_\_\_\_\_ \_\_\_\_ 4WD US Route State Route

2020