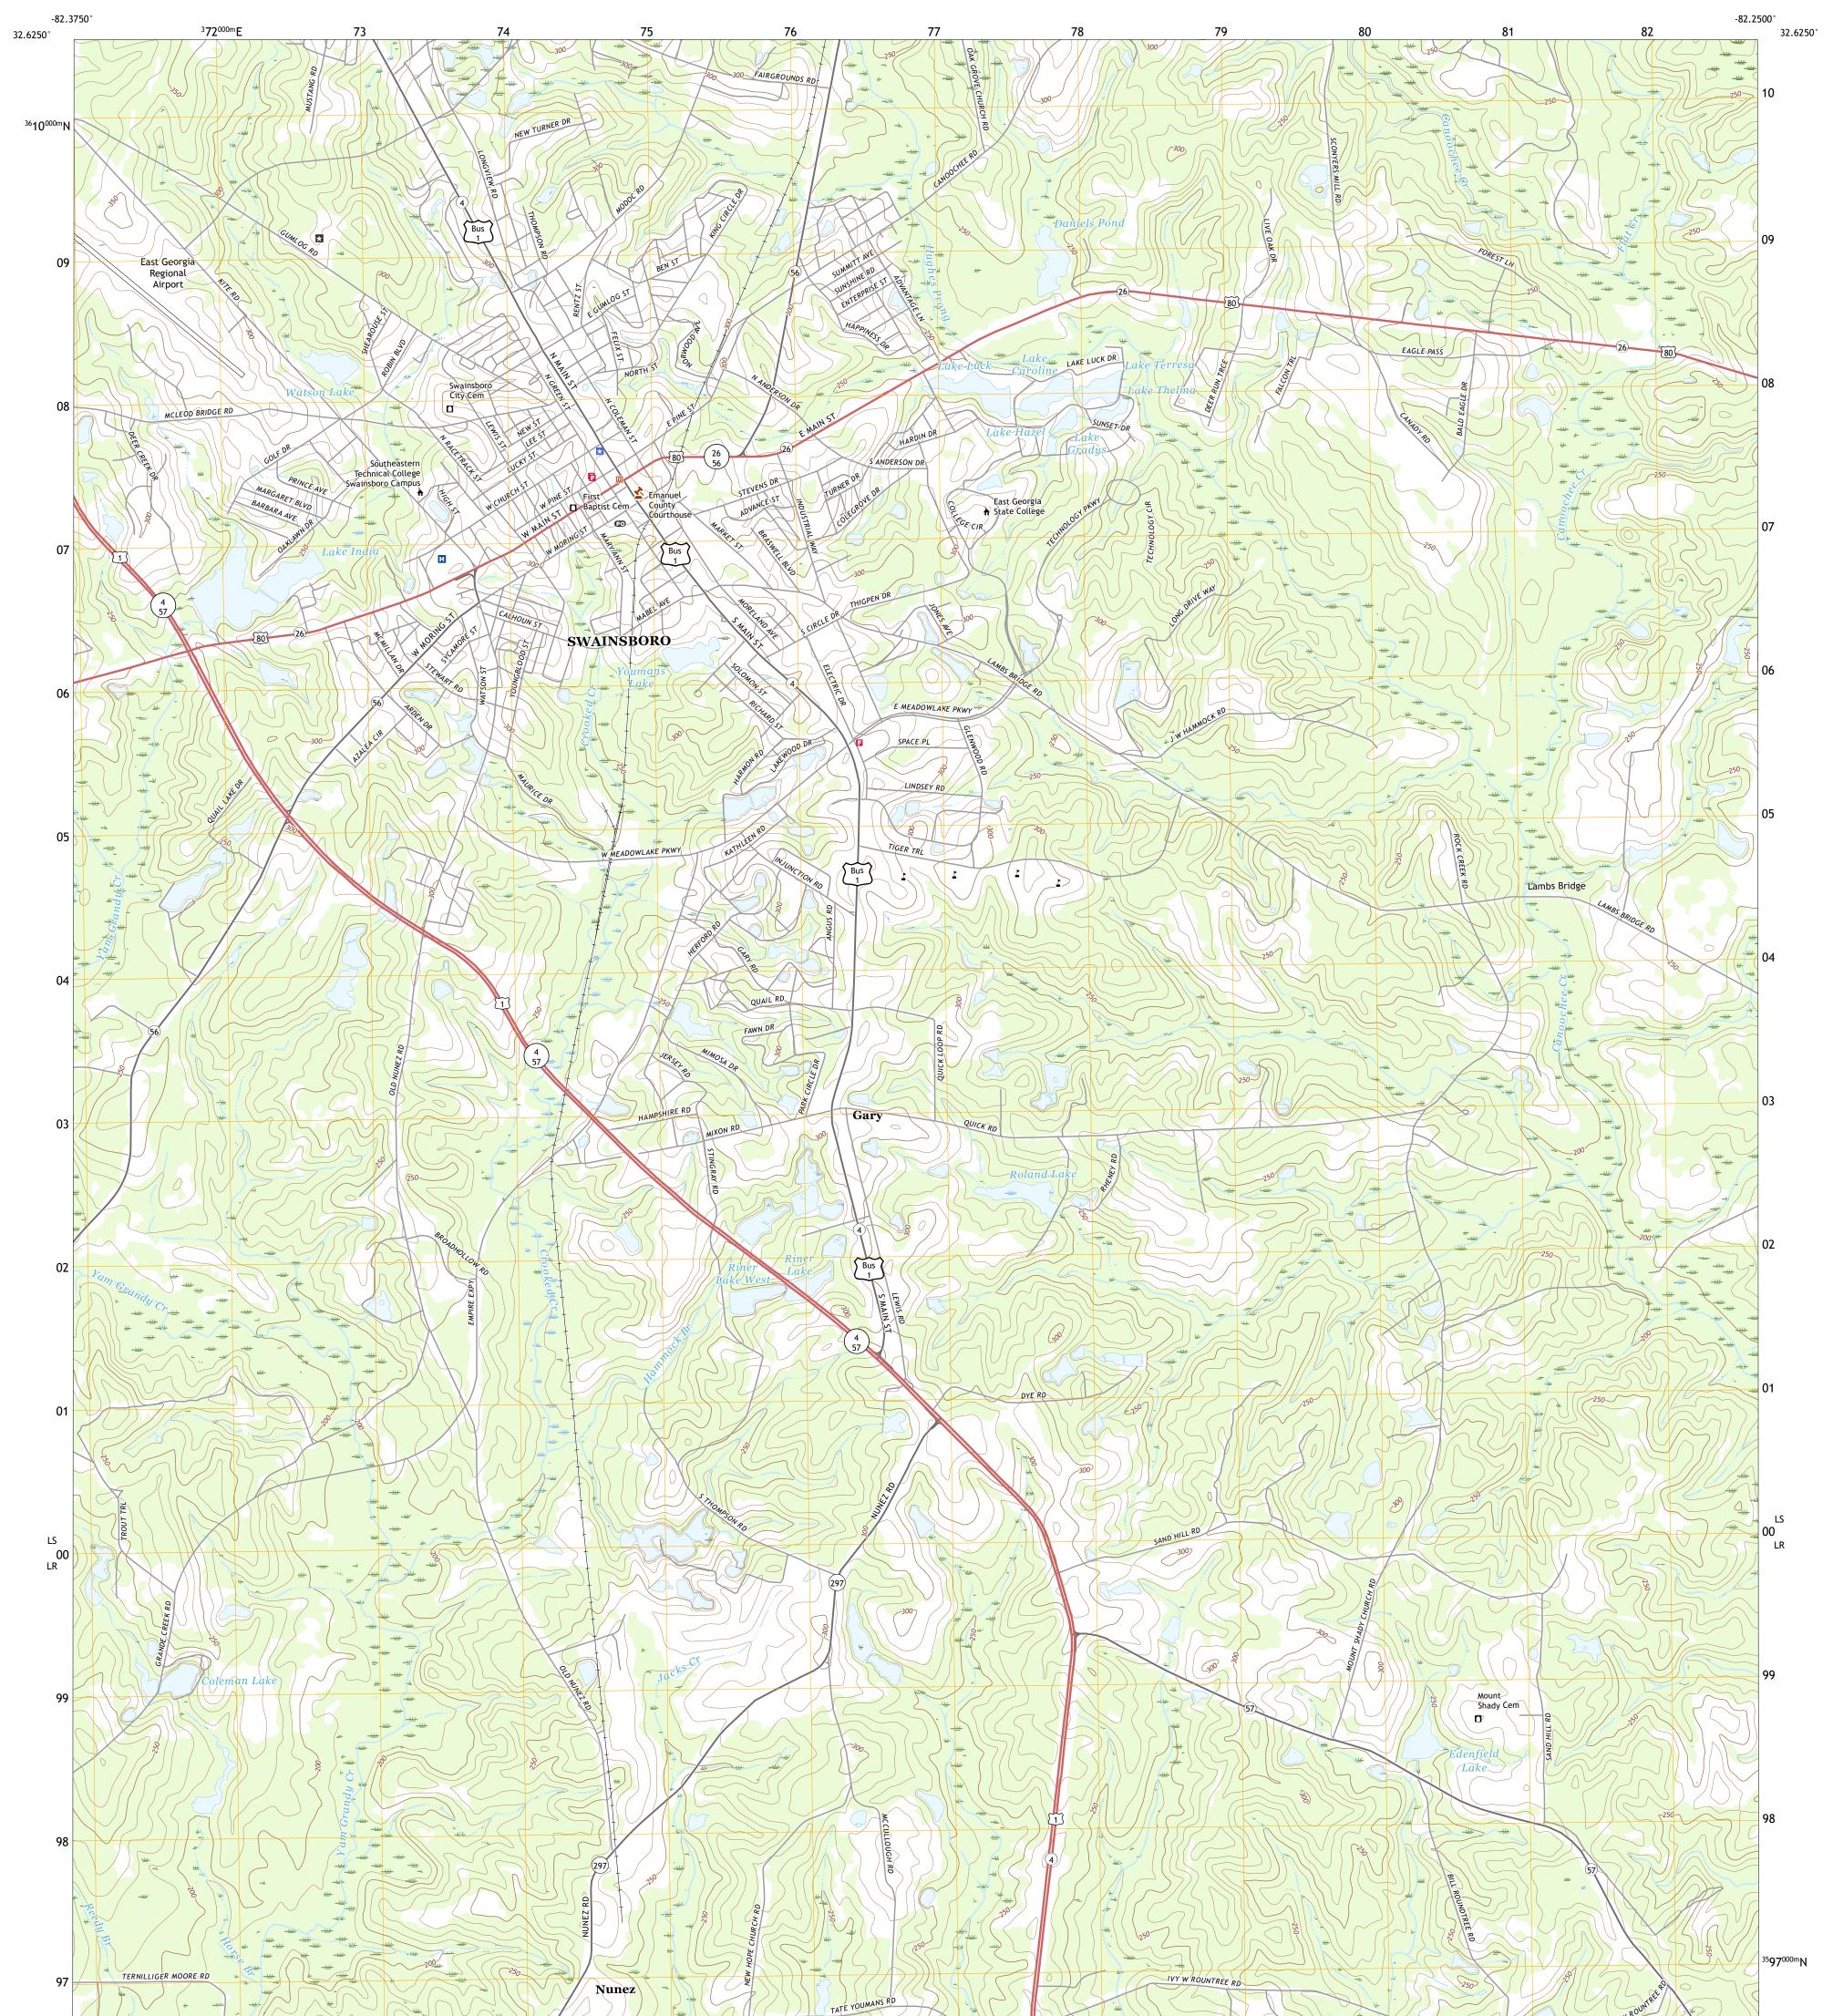

## U.S. DEPARTMENT OF THE INTERIOR U.S. GEOLOGICAL SURVEY

SWAINSBORO QUADRANGLE GEORGIA - EMANUEL COUNTY 7.5-MINUTE SERIES

Produced by the United States Geological Survey North American Datum of 1983 (NAD83) World Geodetic System of 1984 (WGS84). Projection and 1 000-meter grid:Universal Transverse Mercator, Zone 175 This map is not a legal document. Boundaries may be generalized for this map scale. Private lands within government reservations may not be shown. Obtain permission before entering private lands.