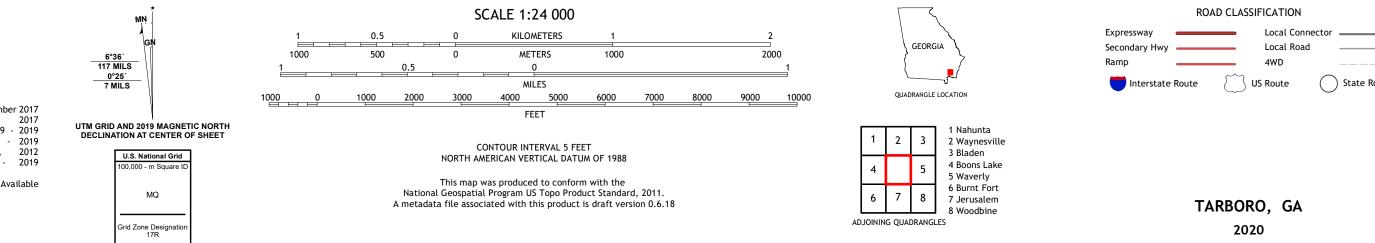

## U.S. DEPARTMENT OF THE INTERIOR U.S. GEOLOGICAL SURVEY

TARBORO QUADRANGLE GEORGIA 7.5-MINUTE SERIES

**Produced by the United States Geological Survey** North American Datum of 1983 (NAD83) World Geodetic System of 1984 (WGS84). Projection and 1 000-meter grid:Universal Transverse Mercator, Zone 17R This map is not a legal document. Boundaries may be generalized for this map scale. Private lands within government reservations may not be shown. Obtain permission before entering private lands.

.....NAIP, October 2017 - December 2017 U.S. Census Bureau, 2017 ......GNIS, 1979 - 2019 ......National Hydrography Dataset, 1899 - 2019 .....National Elevation Dataset, 2012 .....Multiple sources; see metadata file 2018 - 2019 Imagery.... Roads..... Names..... Hydrography..... Contours..... Boundaries.....Mu ..FWS National Wetlands Inventory Not Available Wetlands....