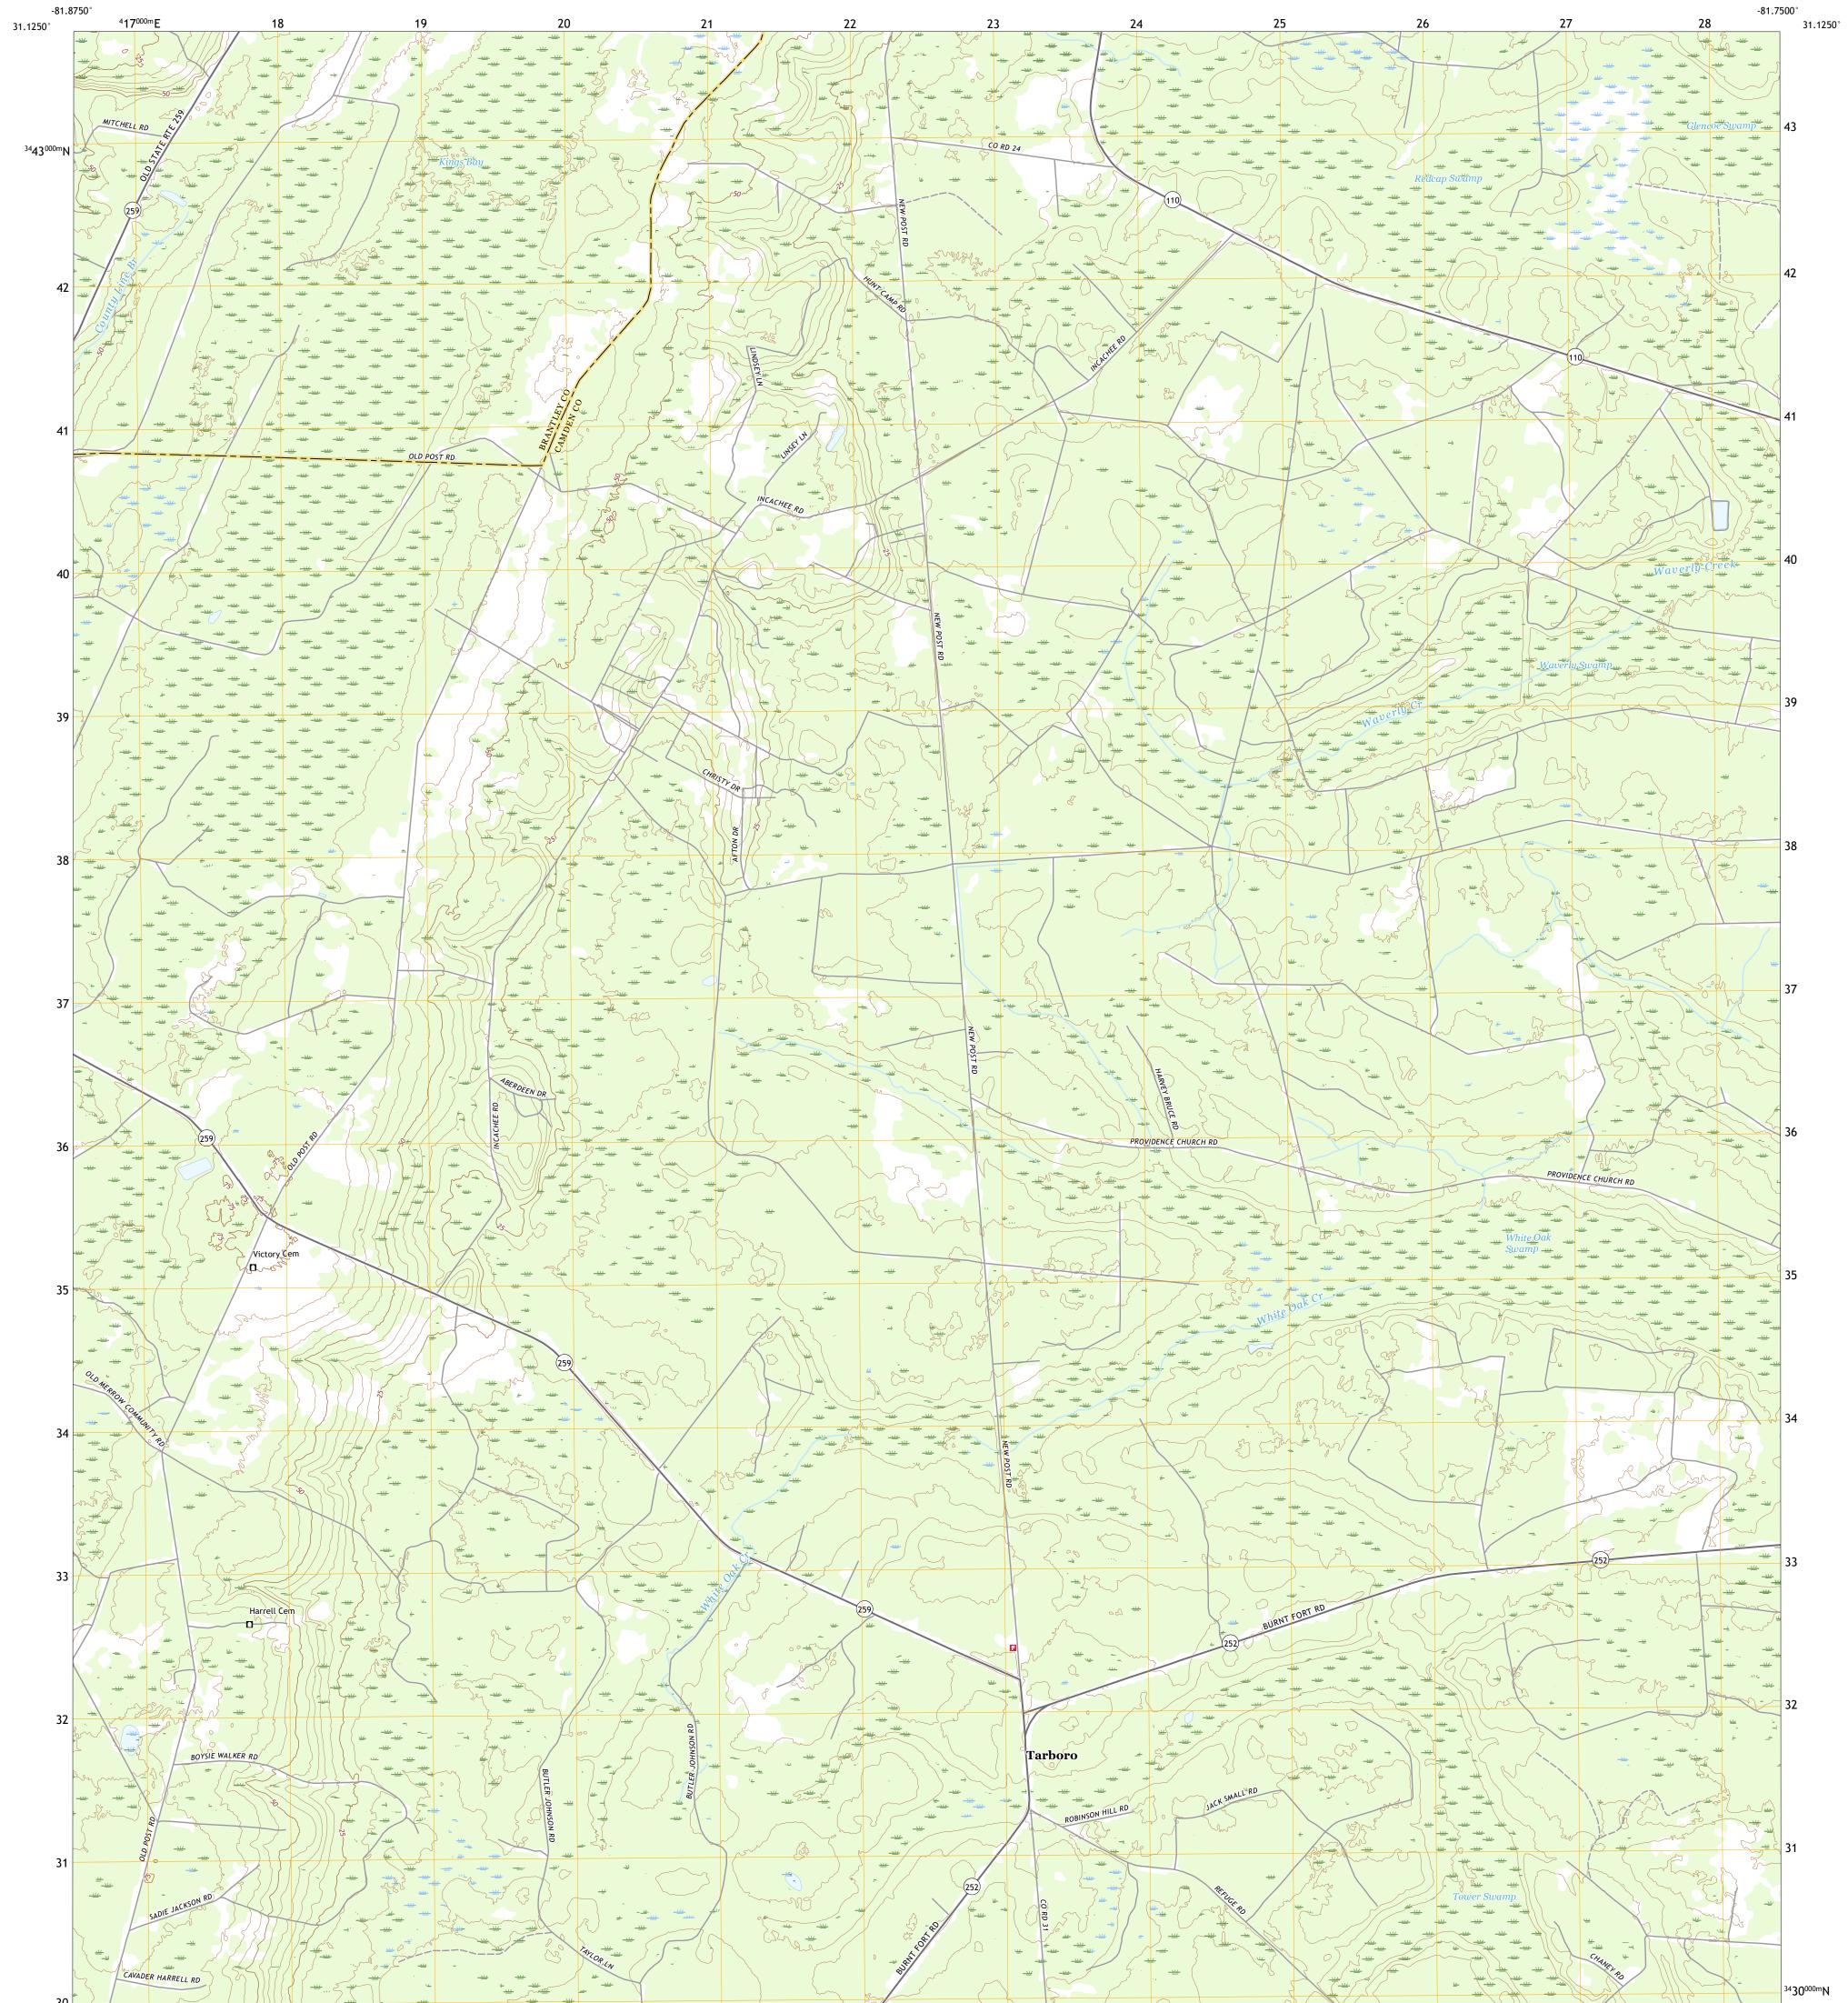

## U.S. DEPARTMENT OF THE INTERIOR U.S. GEOLOGICAL SURVEY

TARBORO QUADRANGLE GEORGIA 7.5-MINUTE SERIES

**Produced by the United States Geological Survey** North American Datum of 1983 (NAD83) World Geodetic System of 1984 (WGS84). Projection and 1 000-meter grid:Universal Transverse Mercator, Zone 17R This map is not a legal document. Boundaries may be generalized for this map scale. Private lands within government reservations may not be shown. Obtain permission before entering private lands.