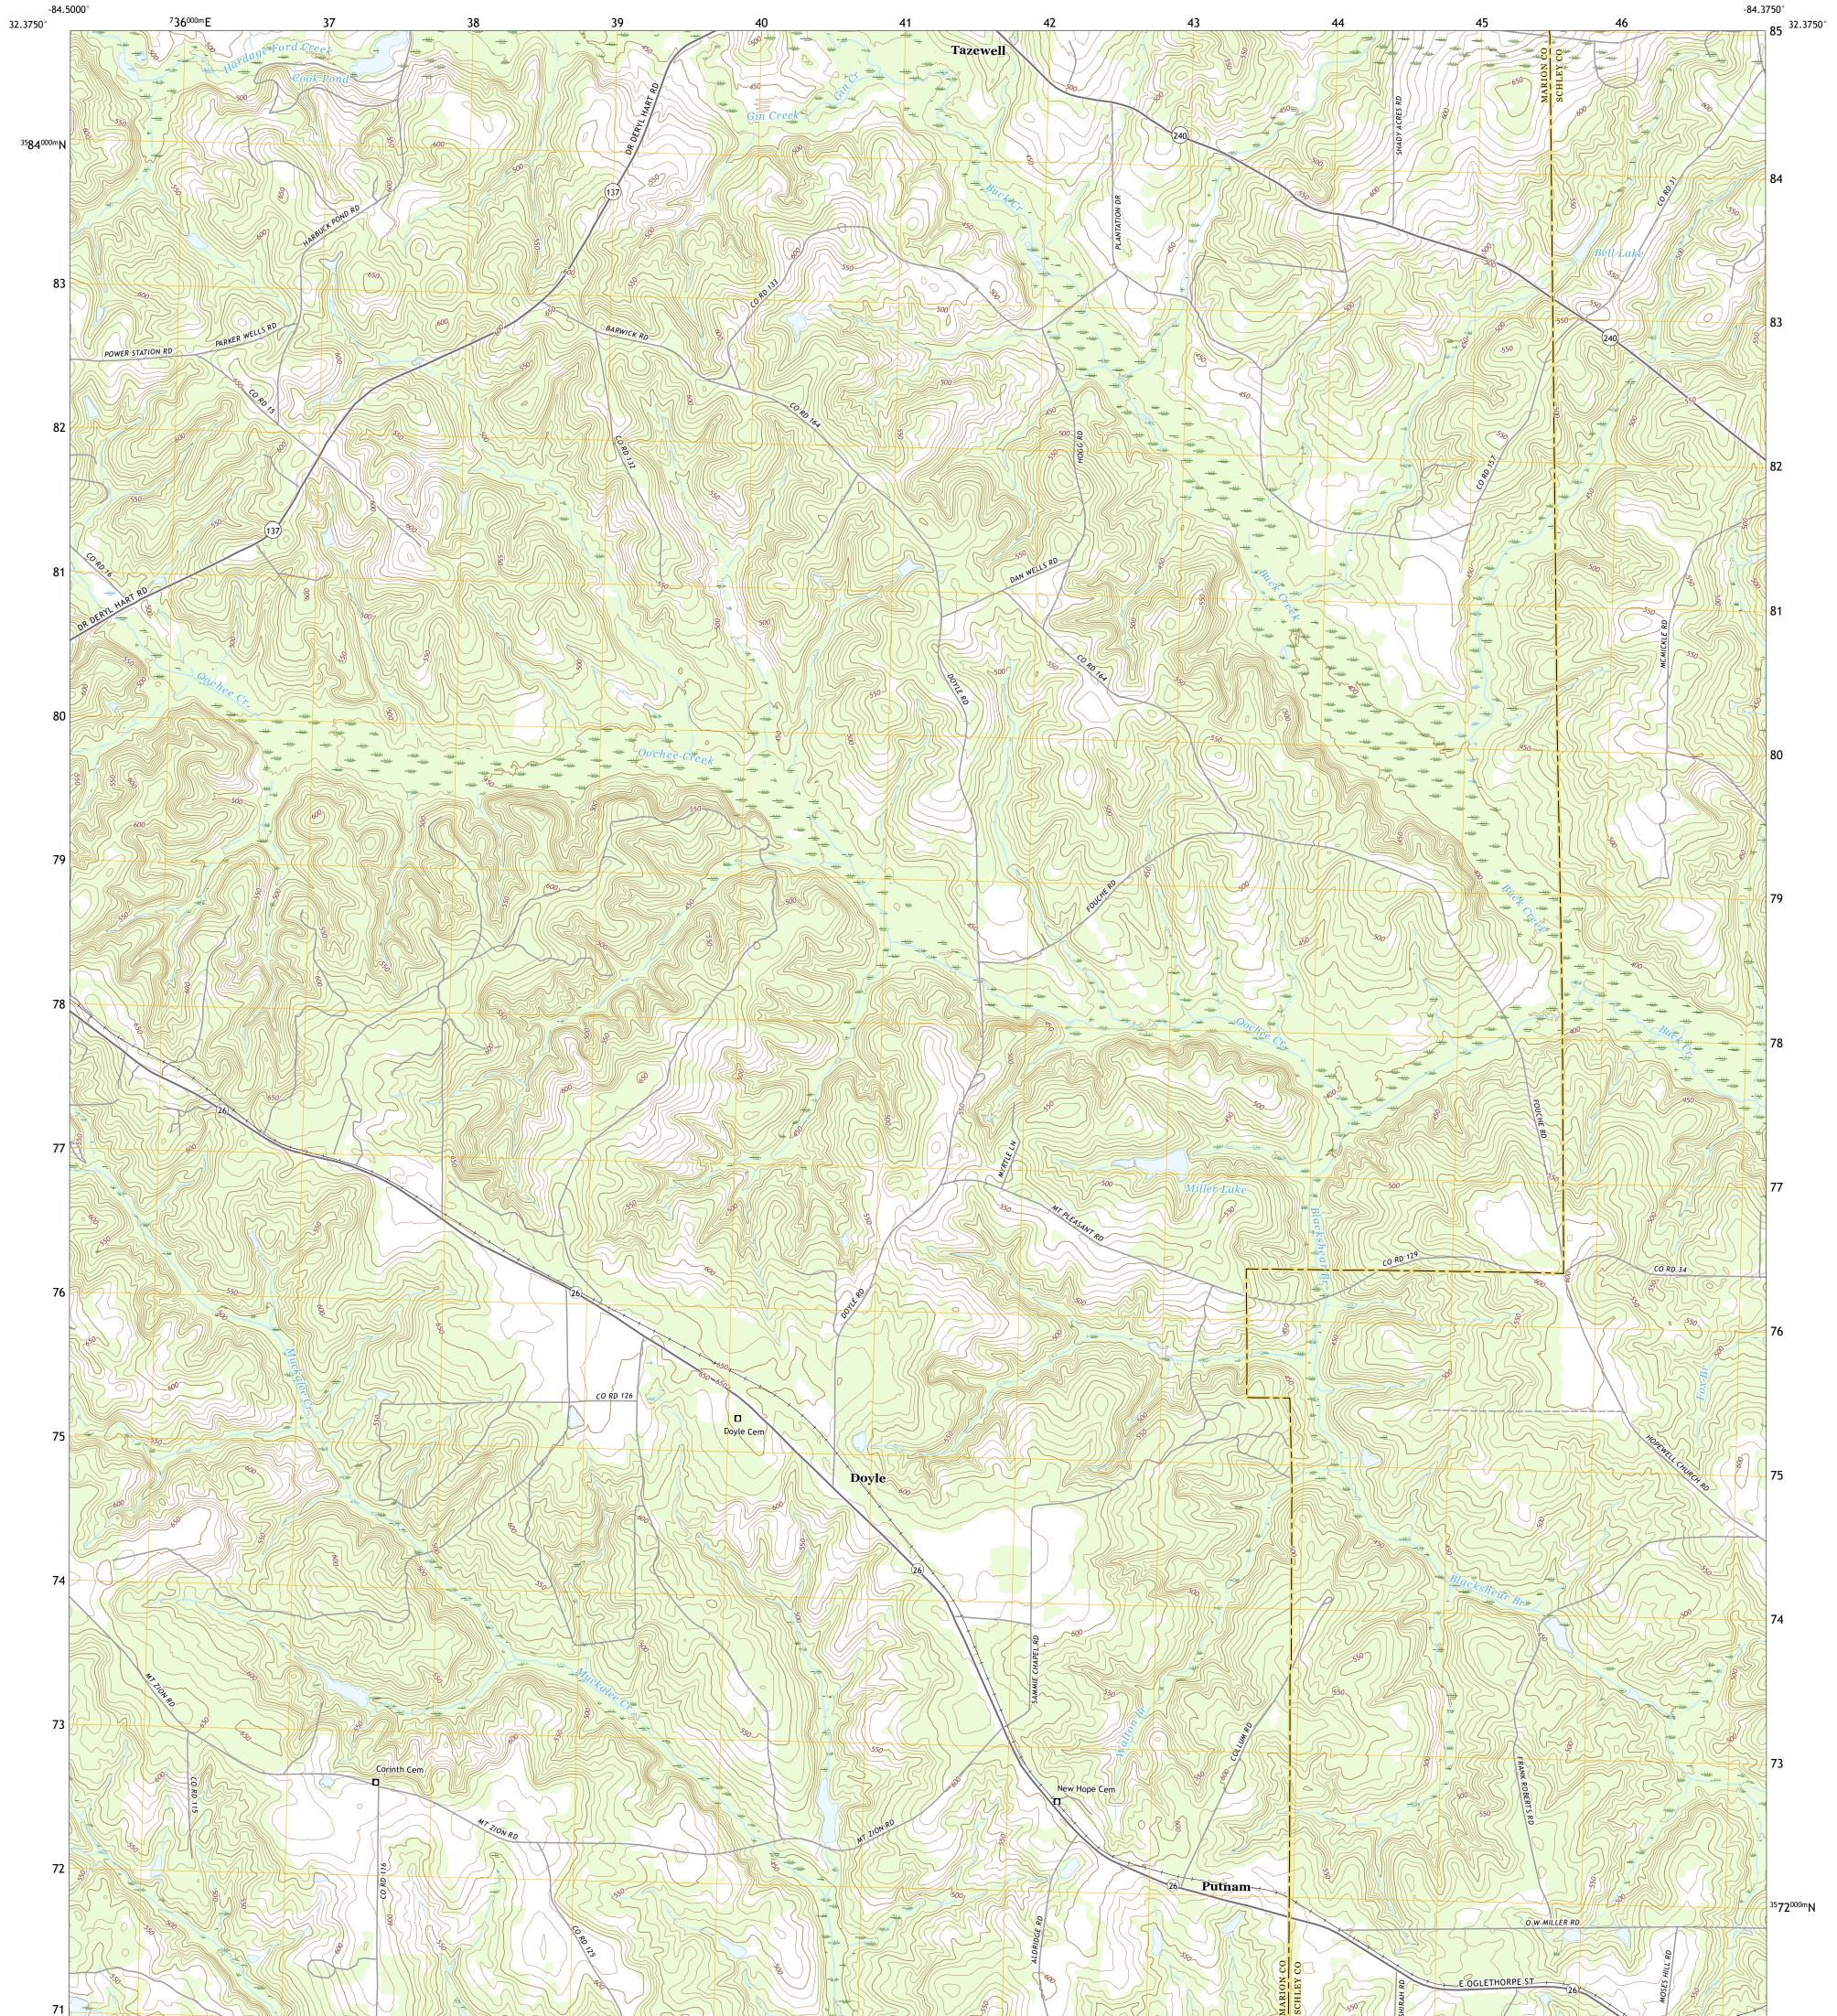

## U.S. DEPARTMENT OF THE INTERIOR U.S. GEOLOGICAL SURVEY

TAZEWELL SOUTH QUADRANGLE GEORGIA 7.5-MINUTE SERIES

**Produced by the United States Geological Survey** North American Datum of 1983 (NAD83) World Geodetic System of 1984 (WGS84). Projection and 1 000-meter grid:Universal Transverse Mercator, Zone 16S This map is not a legal document. Boundaries may be generalized for this map scale. Private lands within government reservations may not be shown. Obtain permission before entering private lands.

.....NAIP, September 2017 - December 2017 U.S. Census Bureau, 2017 ......GNIS, 1979 - 2020 ......National Hydrography Dataset, 1899 - 2019 .....National Elevation Dataset, 2018 .....Aultiple sources; see metadata file 2018 - 2019 Imagery.... Roads..... Names..... Hydrography..... Contours..... Boundaries...... Wetlands... ..FWS National Wetlands Inventory Not Available