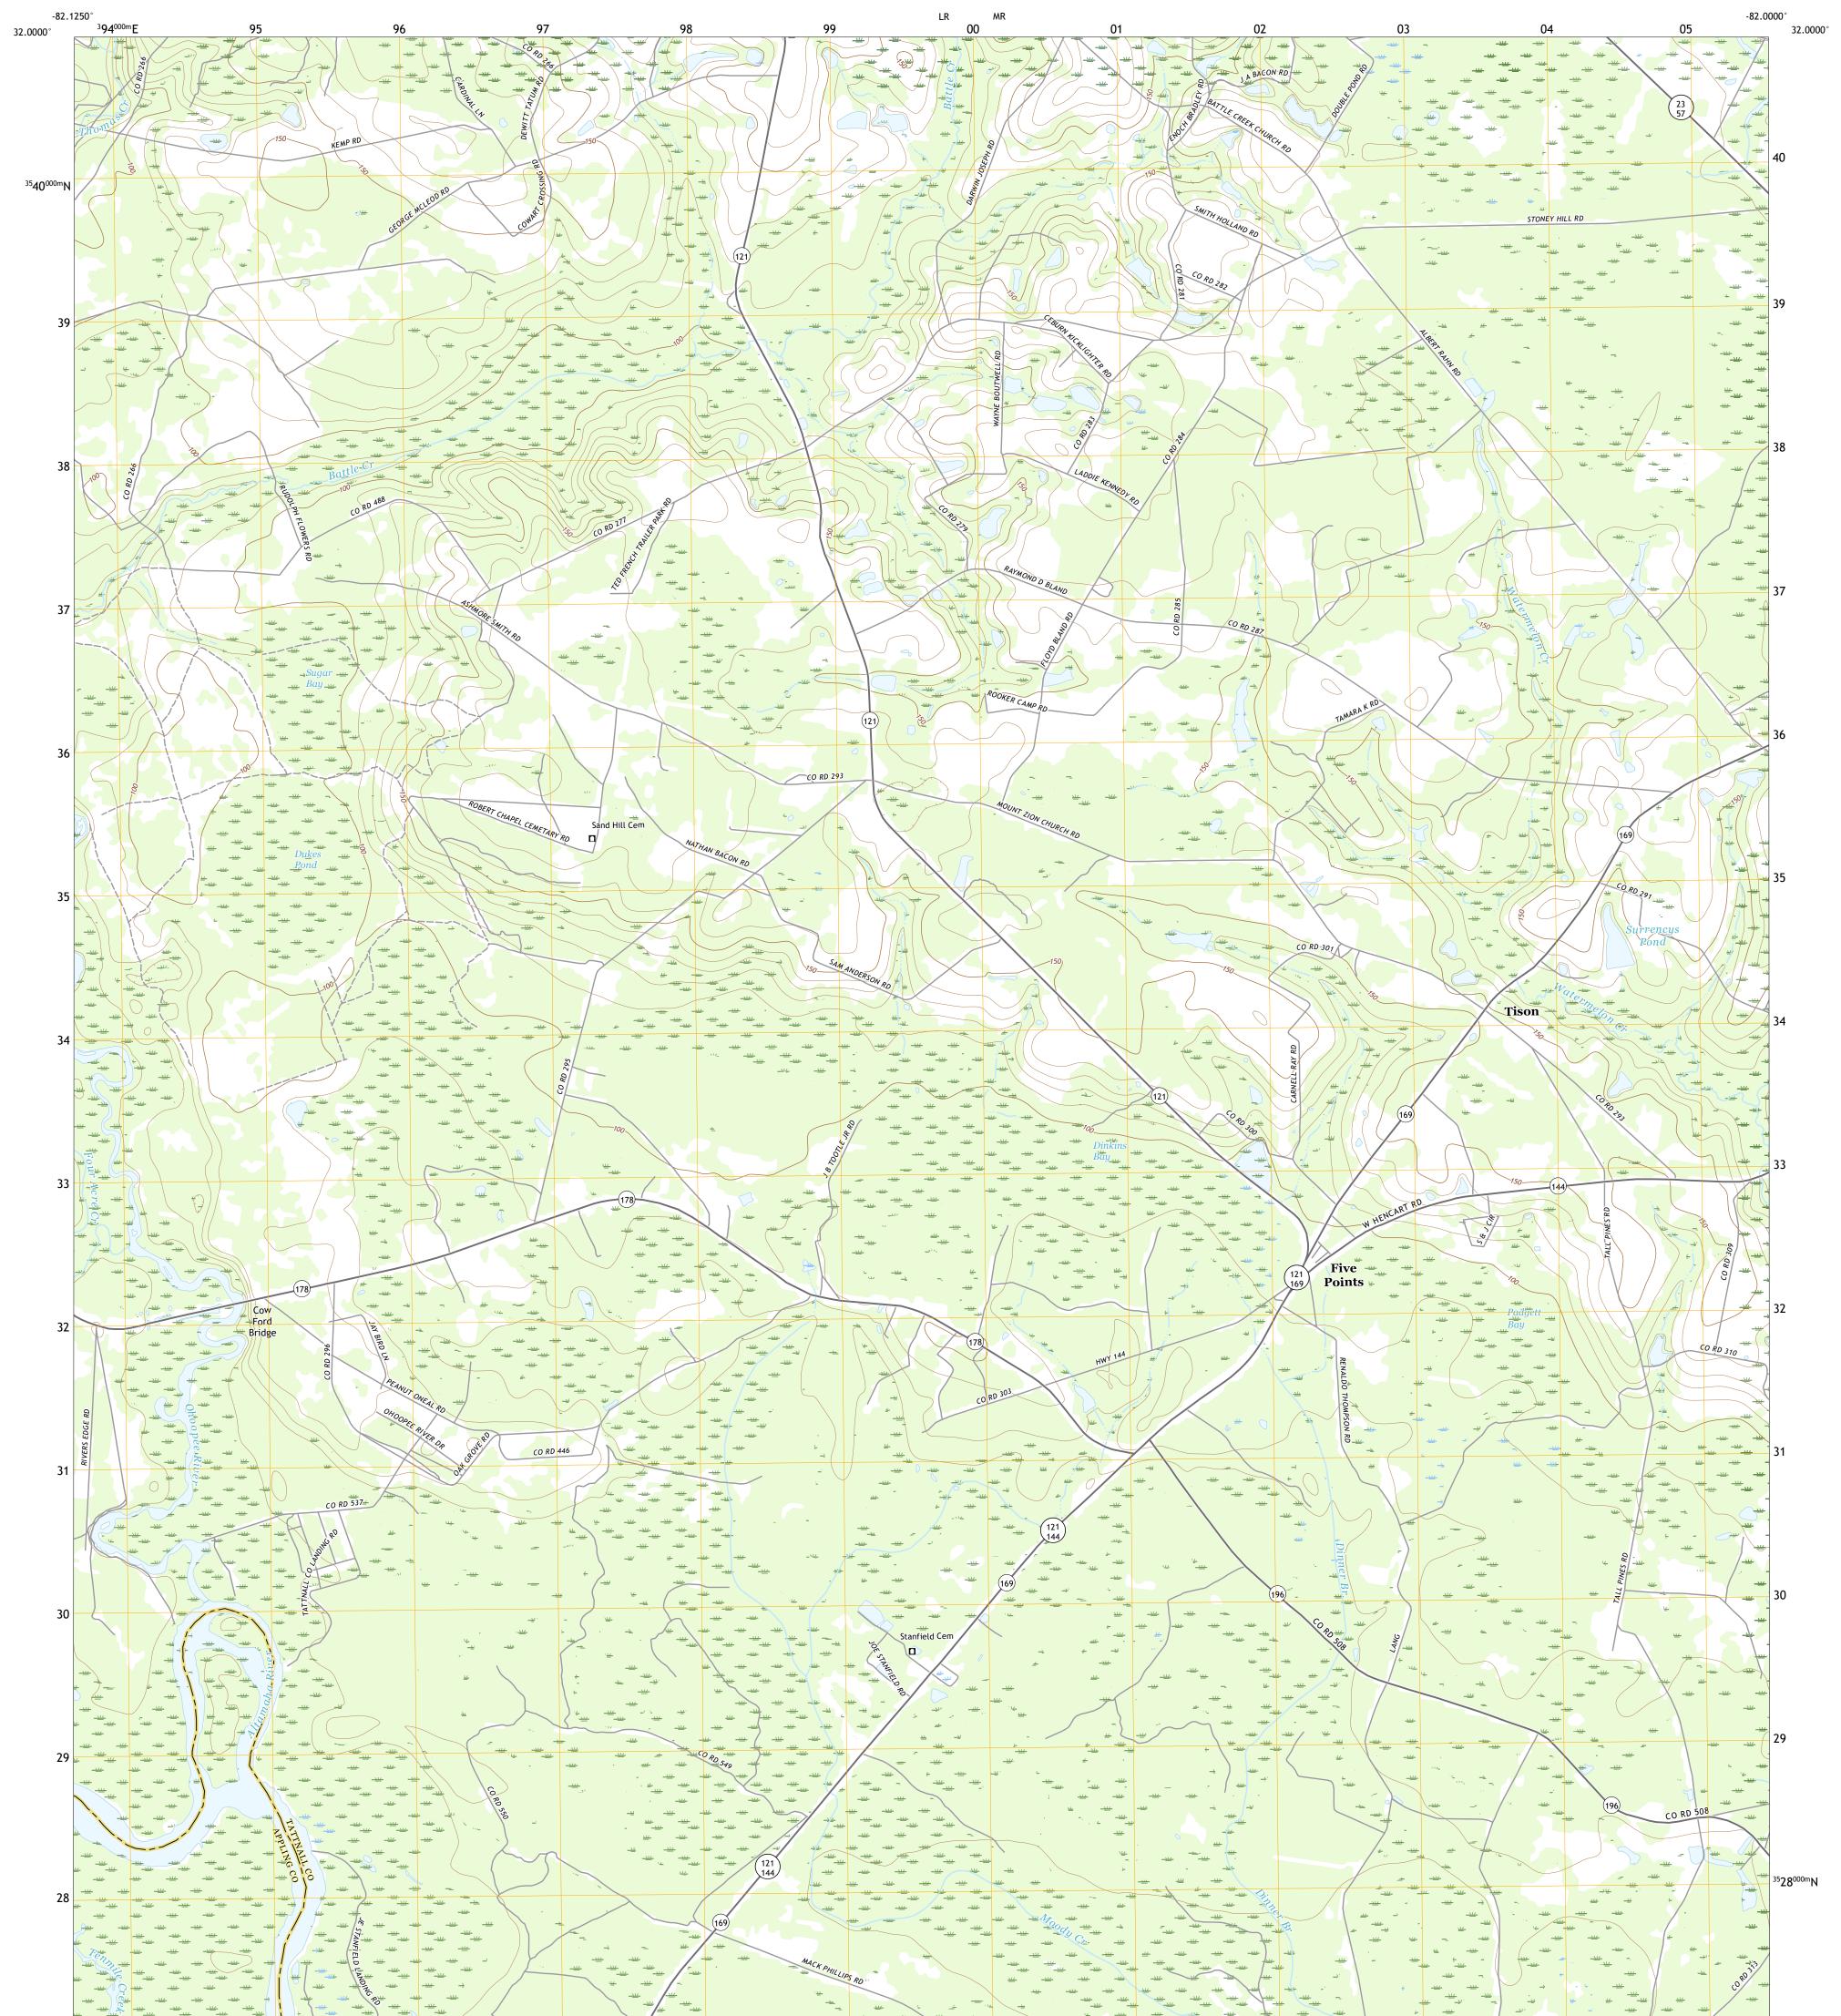

## U.S. DEPARTMENT OF THE INTERIOR U.S. GEOLOGICAL SURVEY

TISON QUADRANGLE GEORGIA 7.5-MINUTE SERIES

Produced by the United States Geological Survey North American Datum of 1983 (NAD83) World Geodetic System of 1984 (WGS84). Projection and 1 000-meter grid:Universal Transverse Mercator, Zone 17R This map is not a legal document. Boundaries may be generalized for this map scale. Private lands within government reservations may not be shown. Obtain permission before entering private lands.