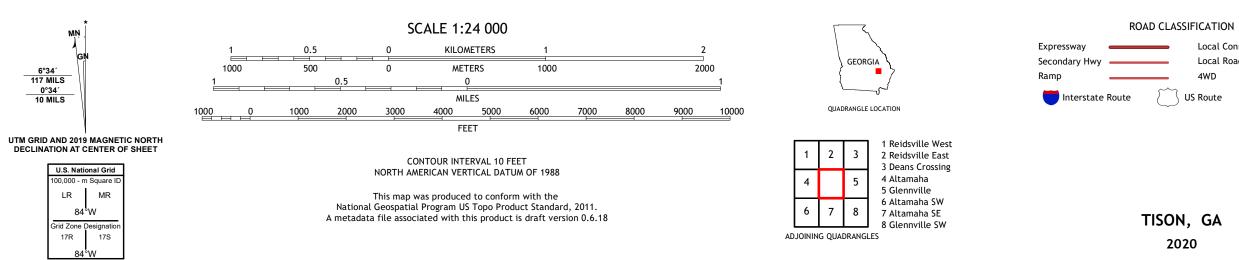

## NSN. 7 6 4 3 0 1 6 3 6 2 1 1 6 NGA REF NO. US GS X 2 4 K 4 5 2 5 4

Local Connector

\_

State Route

Local Road

4WD