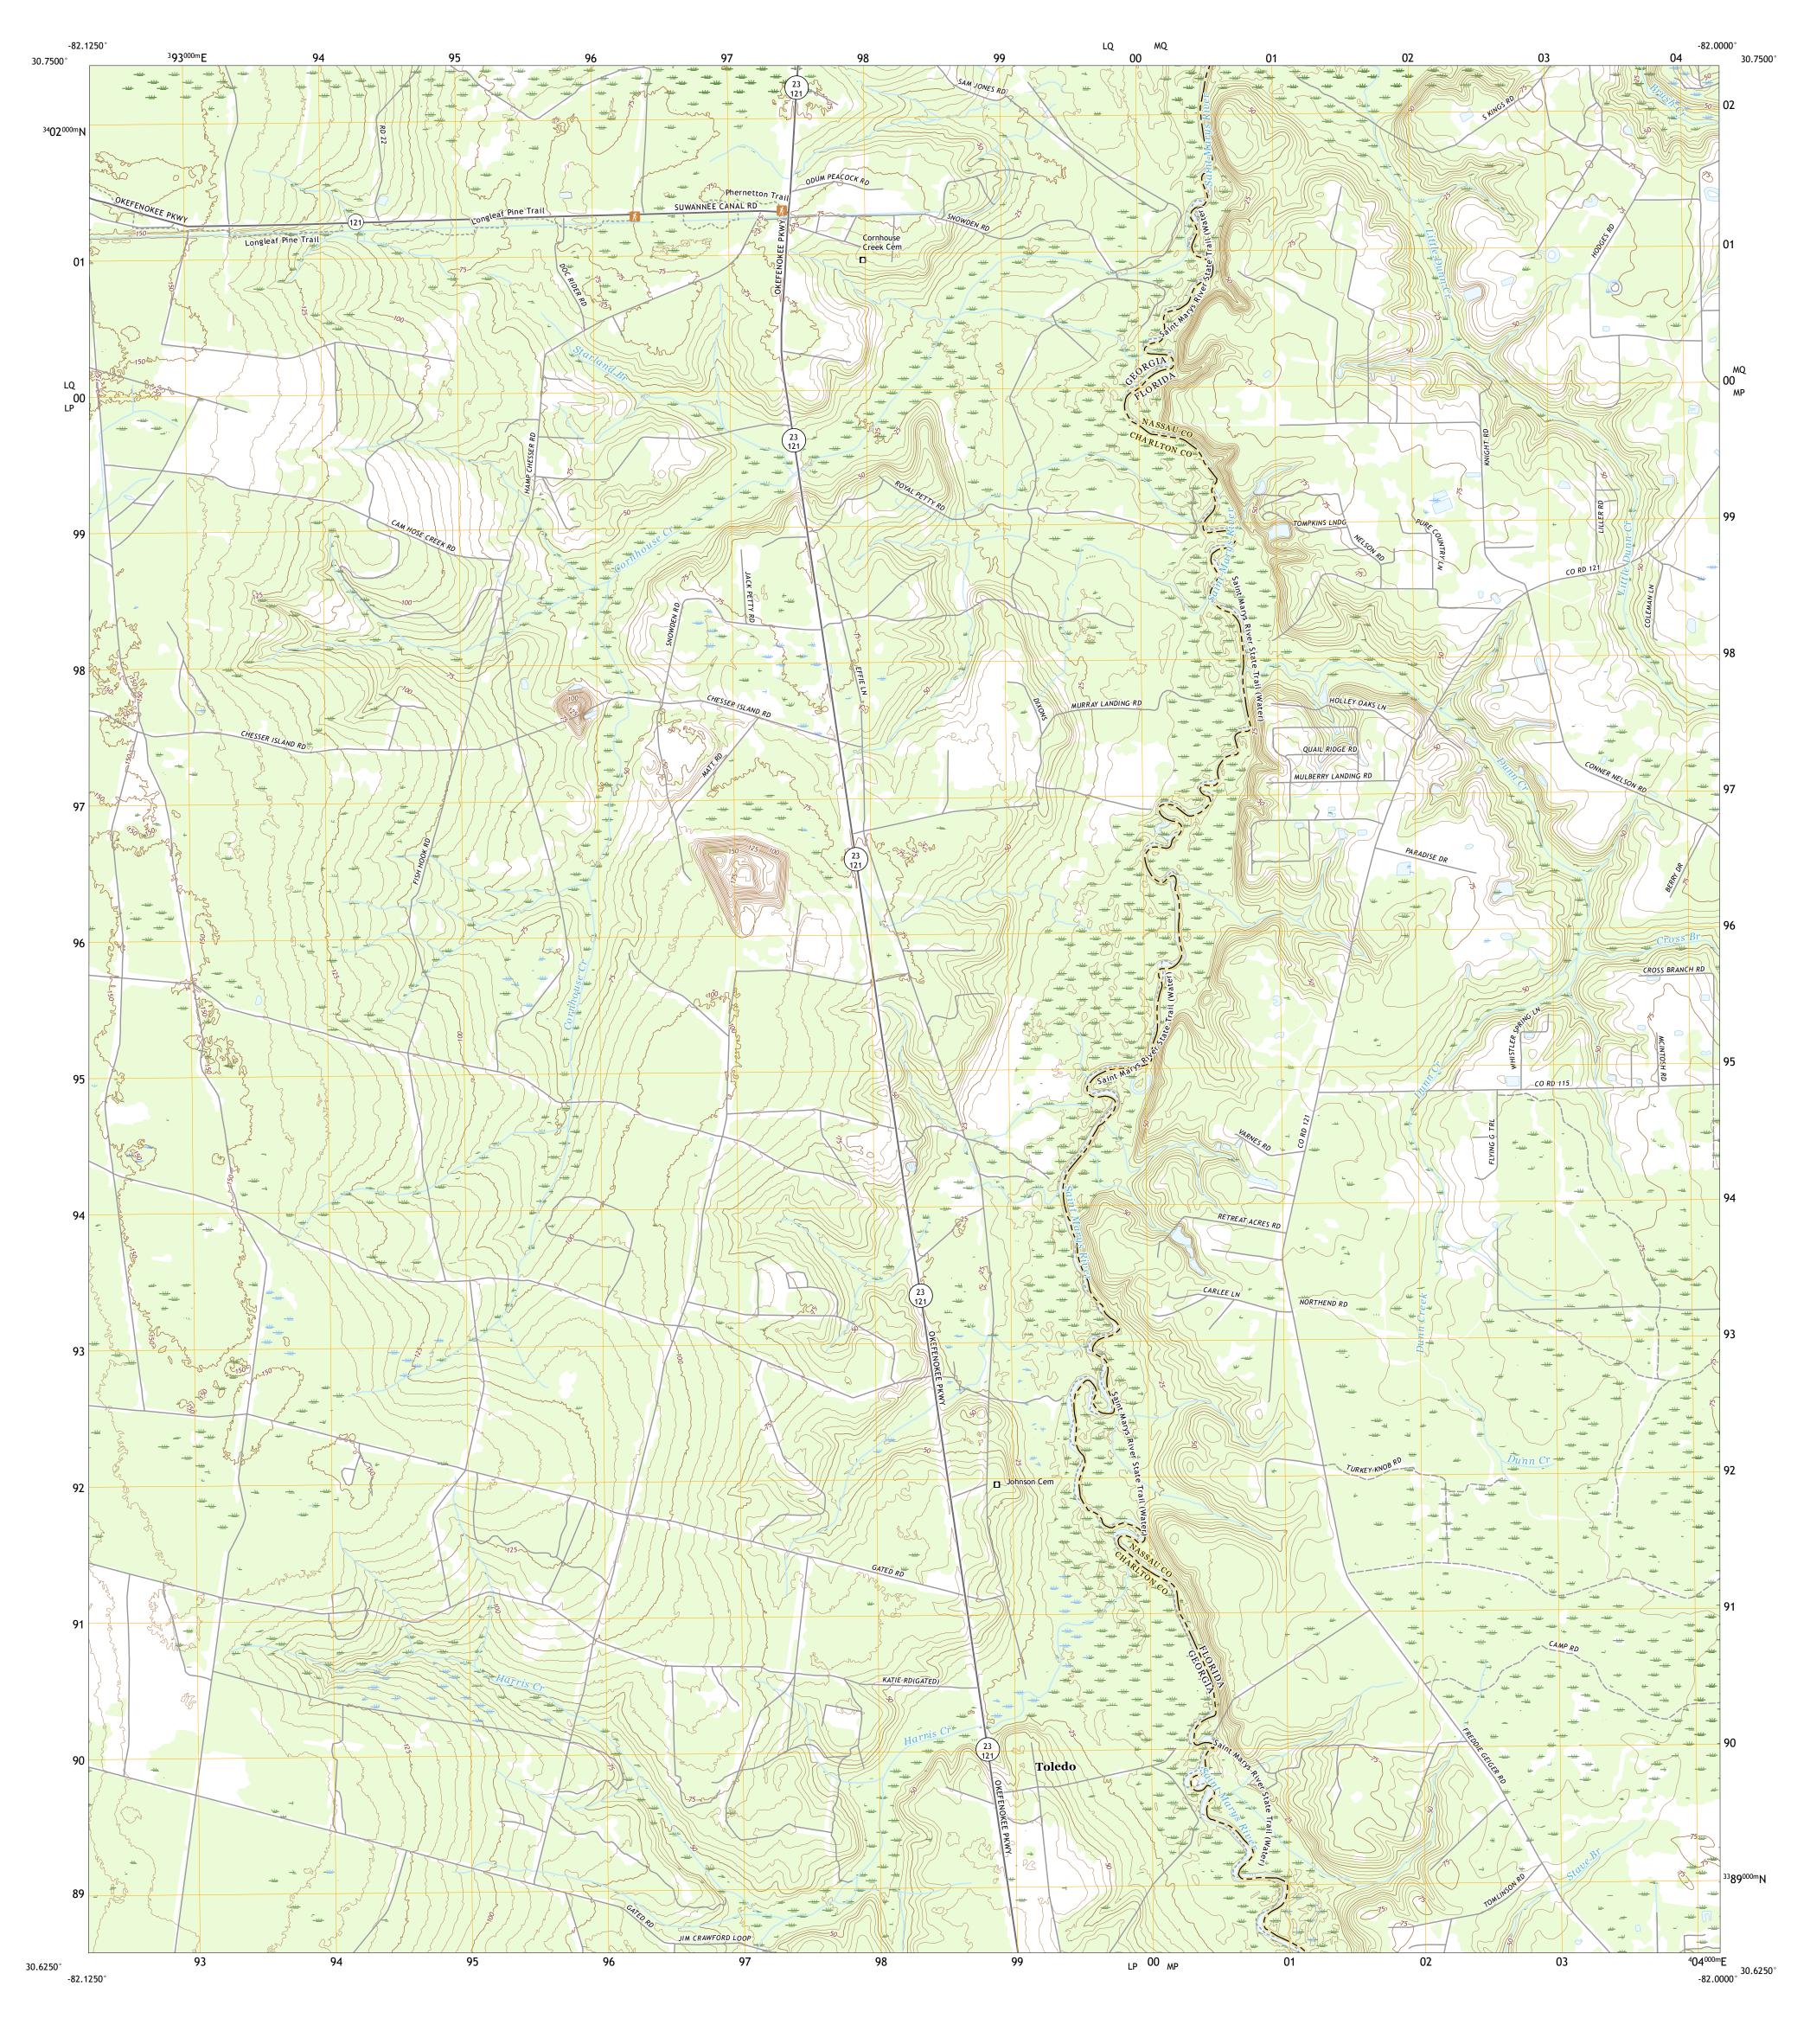

Produced by the United States Geological Survey North American Datum of 1983 (NAD83) World Geodetic System of 1984 (WGS84). Projection and 1 000-meter grid:Universal Transverse Mercator, Zone 17R This map is not a legal document. Boundaries may be generalized for this map scale. Private lands within government reservations may not be shown. Obtain permission before entering private lands. 