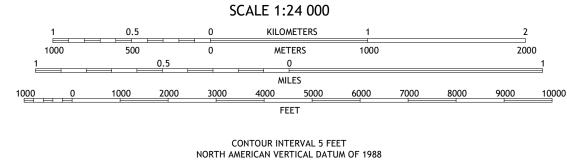

Produced by the United States Geological Survey North American Datum of 1983 (NAD83) World Geodetic System of 1984 (WGS84). Projection and 1 000-meter grid:Universal Transverse Mercator, Zone 17R This map is not a legal document. Boundaries may be generalized for this map scale. Private lands within government reservations may not be shown. Obtain permission before entering private lands. 



LQ MQ

Grid Zone Designati 17R



This map was produced to conform with the National Geospatial Program US Topo Product Standard, 2011. A metadata file associated with this product is draft version 0.6.18



ROAD CLASSIFICATION

US Route

Secondary Hwy

Interstate Route

Ramp

Local Connector ——

State Route

Local Road

4WD