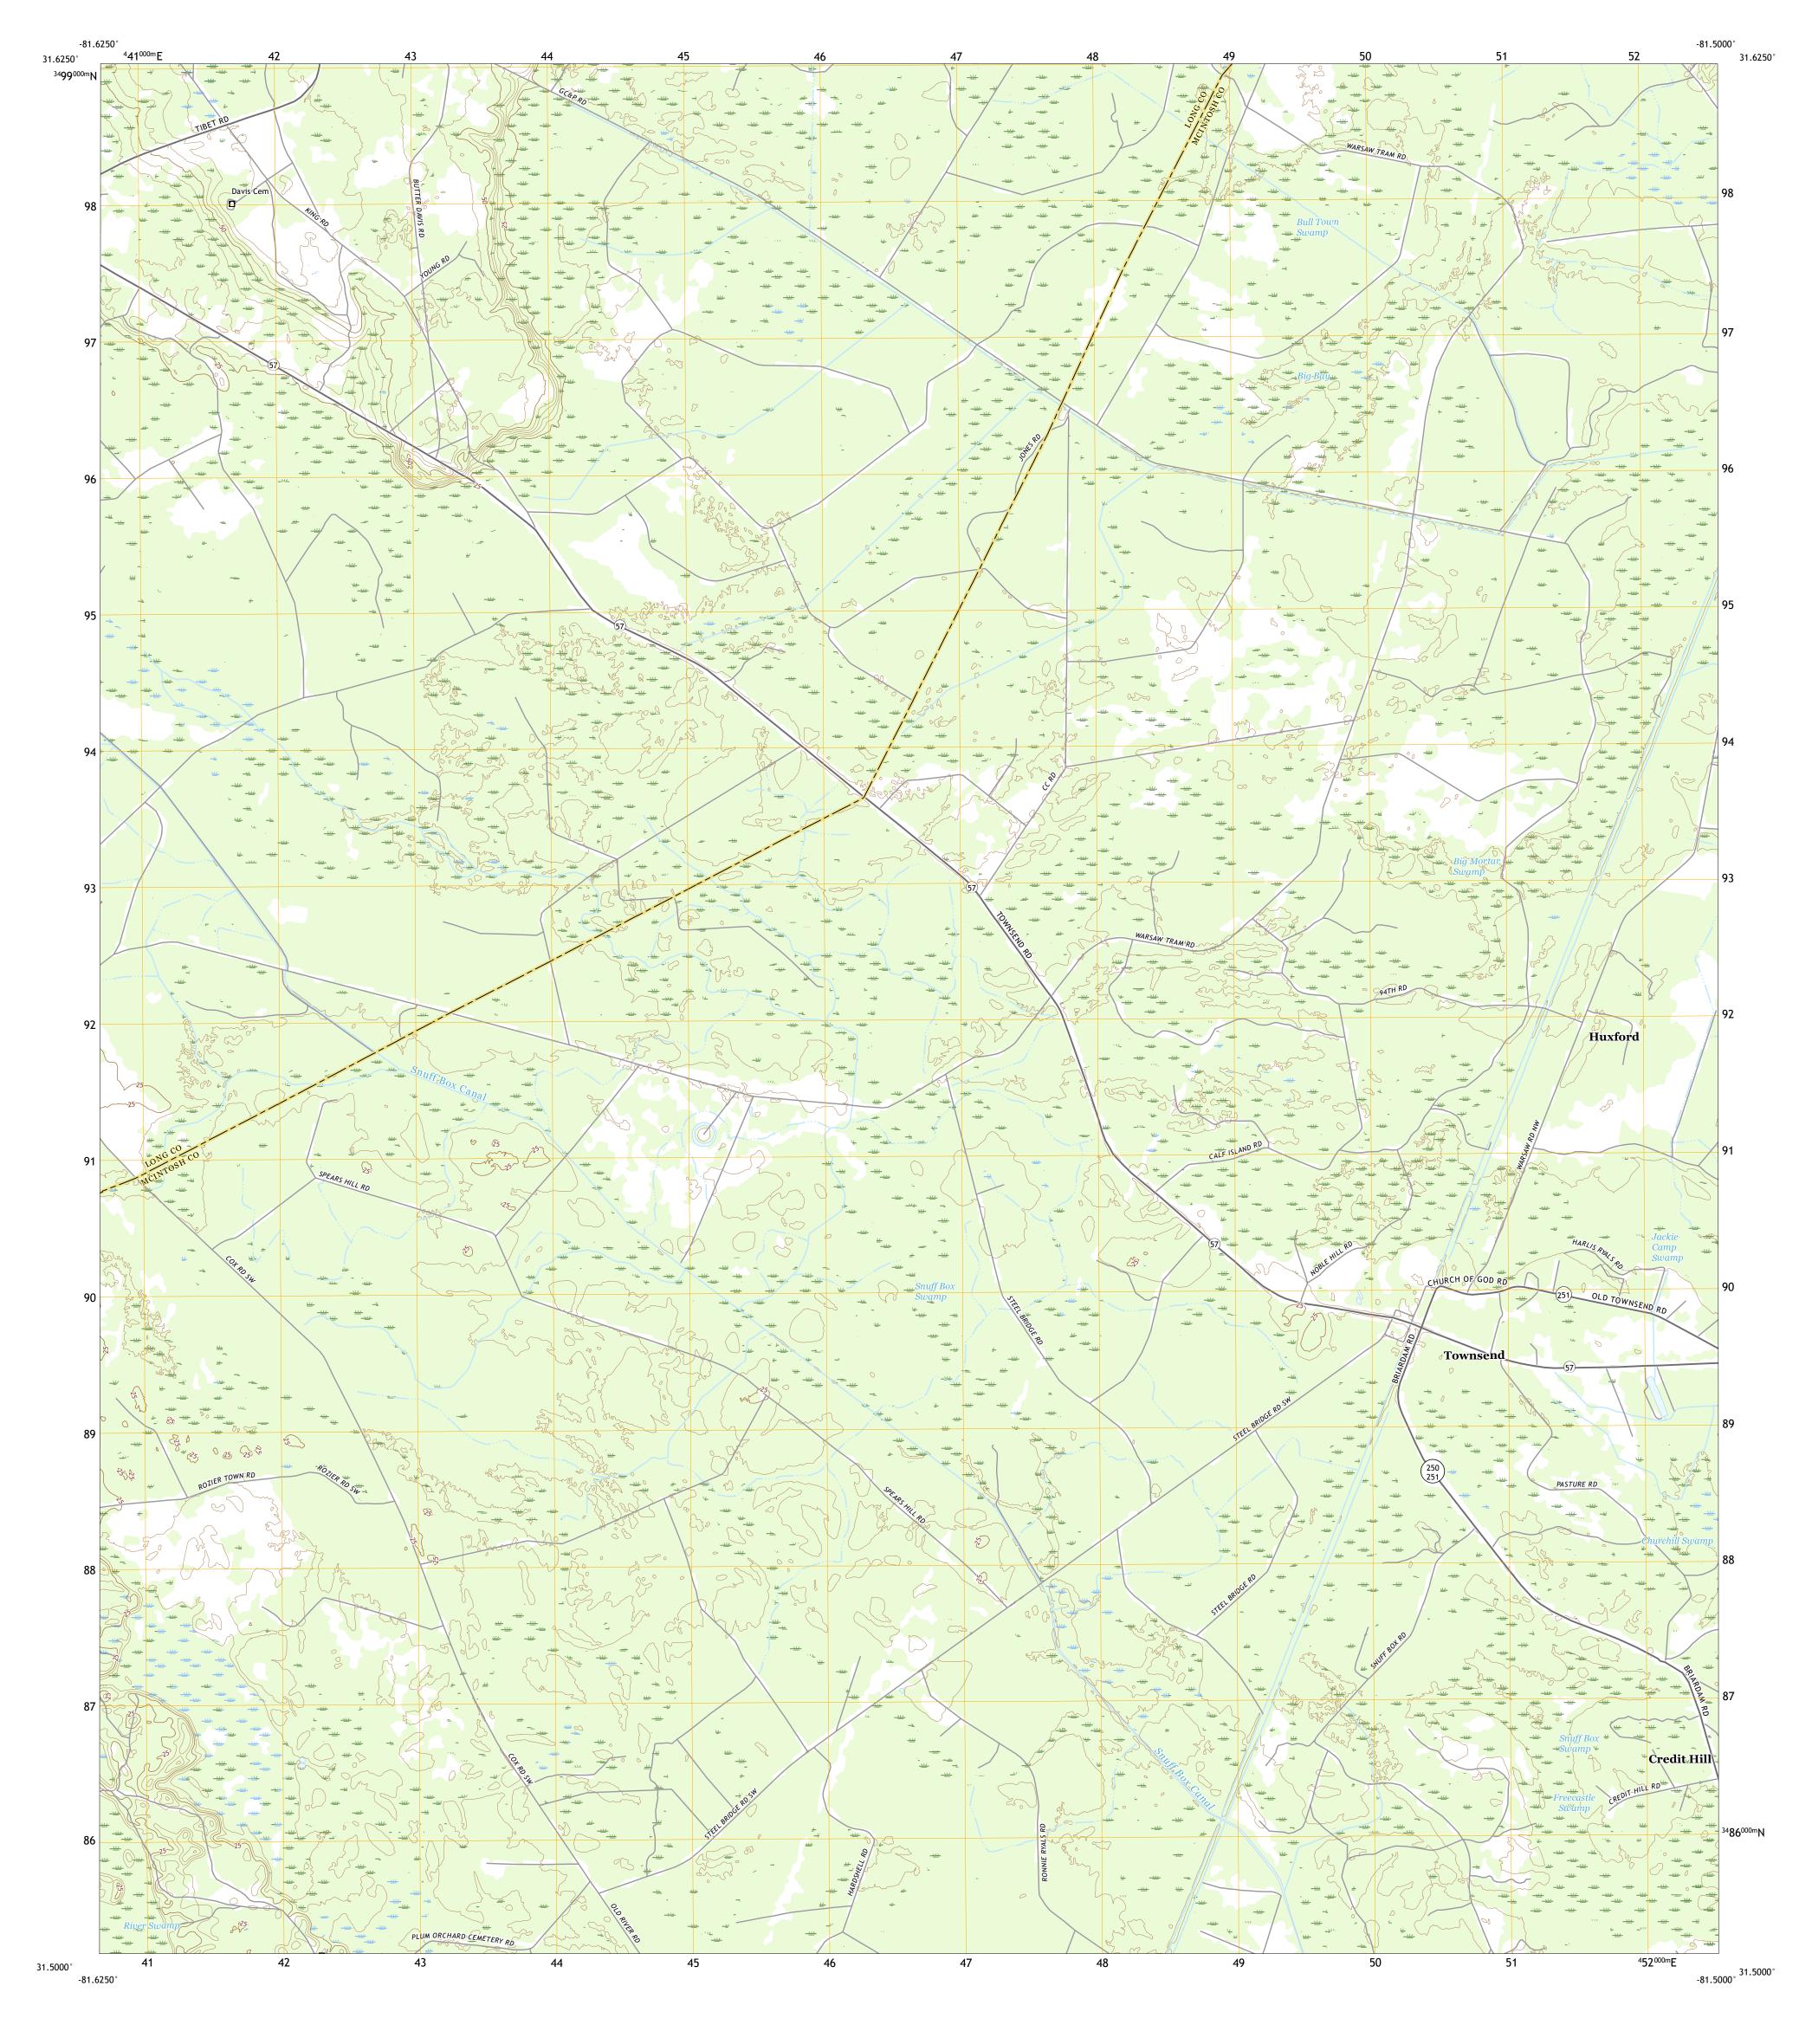

U.S. DEPARTMENT OF THE INTERIOR
U.S. GEOLOGICAL SURVEY

This map is not a legal document. Boundaries may be generalized for this map scale. Private lands within government reservations may not be shown. Obtain permission before entering private lands. Imagery..... Roads..... Names.... Hydrography..... Contours......Multiple

..FWS National Wetlands Inventory Not Available

Produced by the United States Geological Survey
North American Datum of 1983 (NAD83)
World Geodetic System of 1984 (WGS84). Projection and
1 000-meter grid:Universal Transverse Mercator, Zone 17R

Wetlands....

MQ

Grid Zone Designatio 17R

ADJOINING QUADRANGLES

ROAD CLASSIFICATION