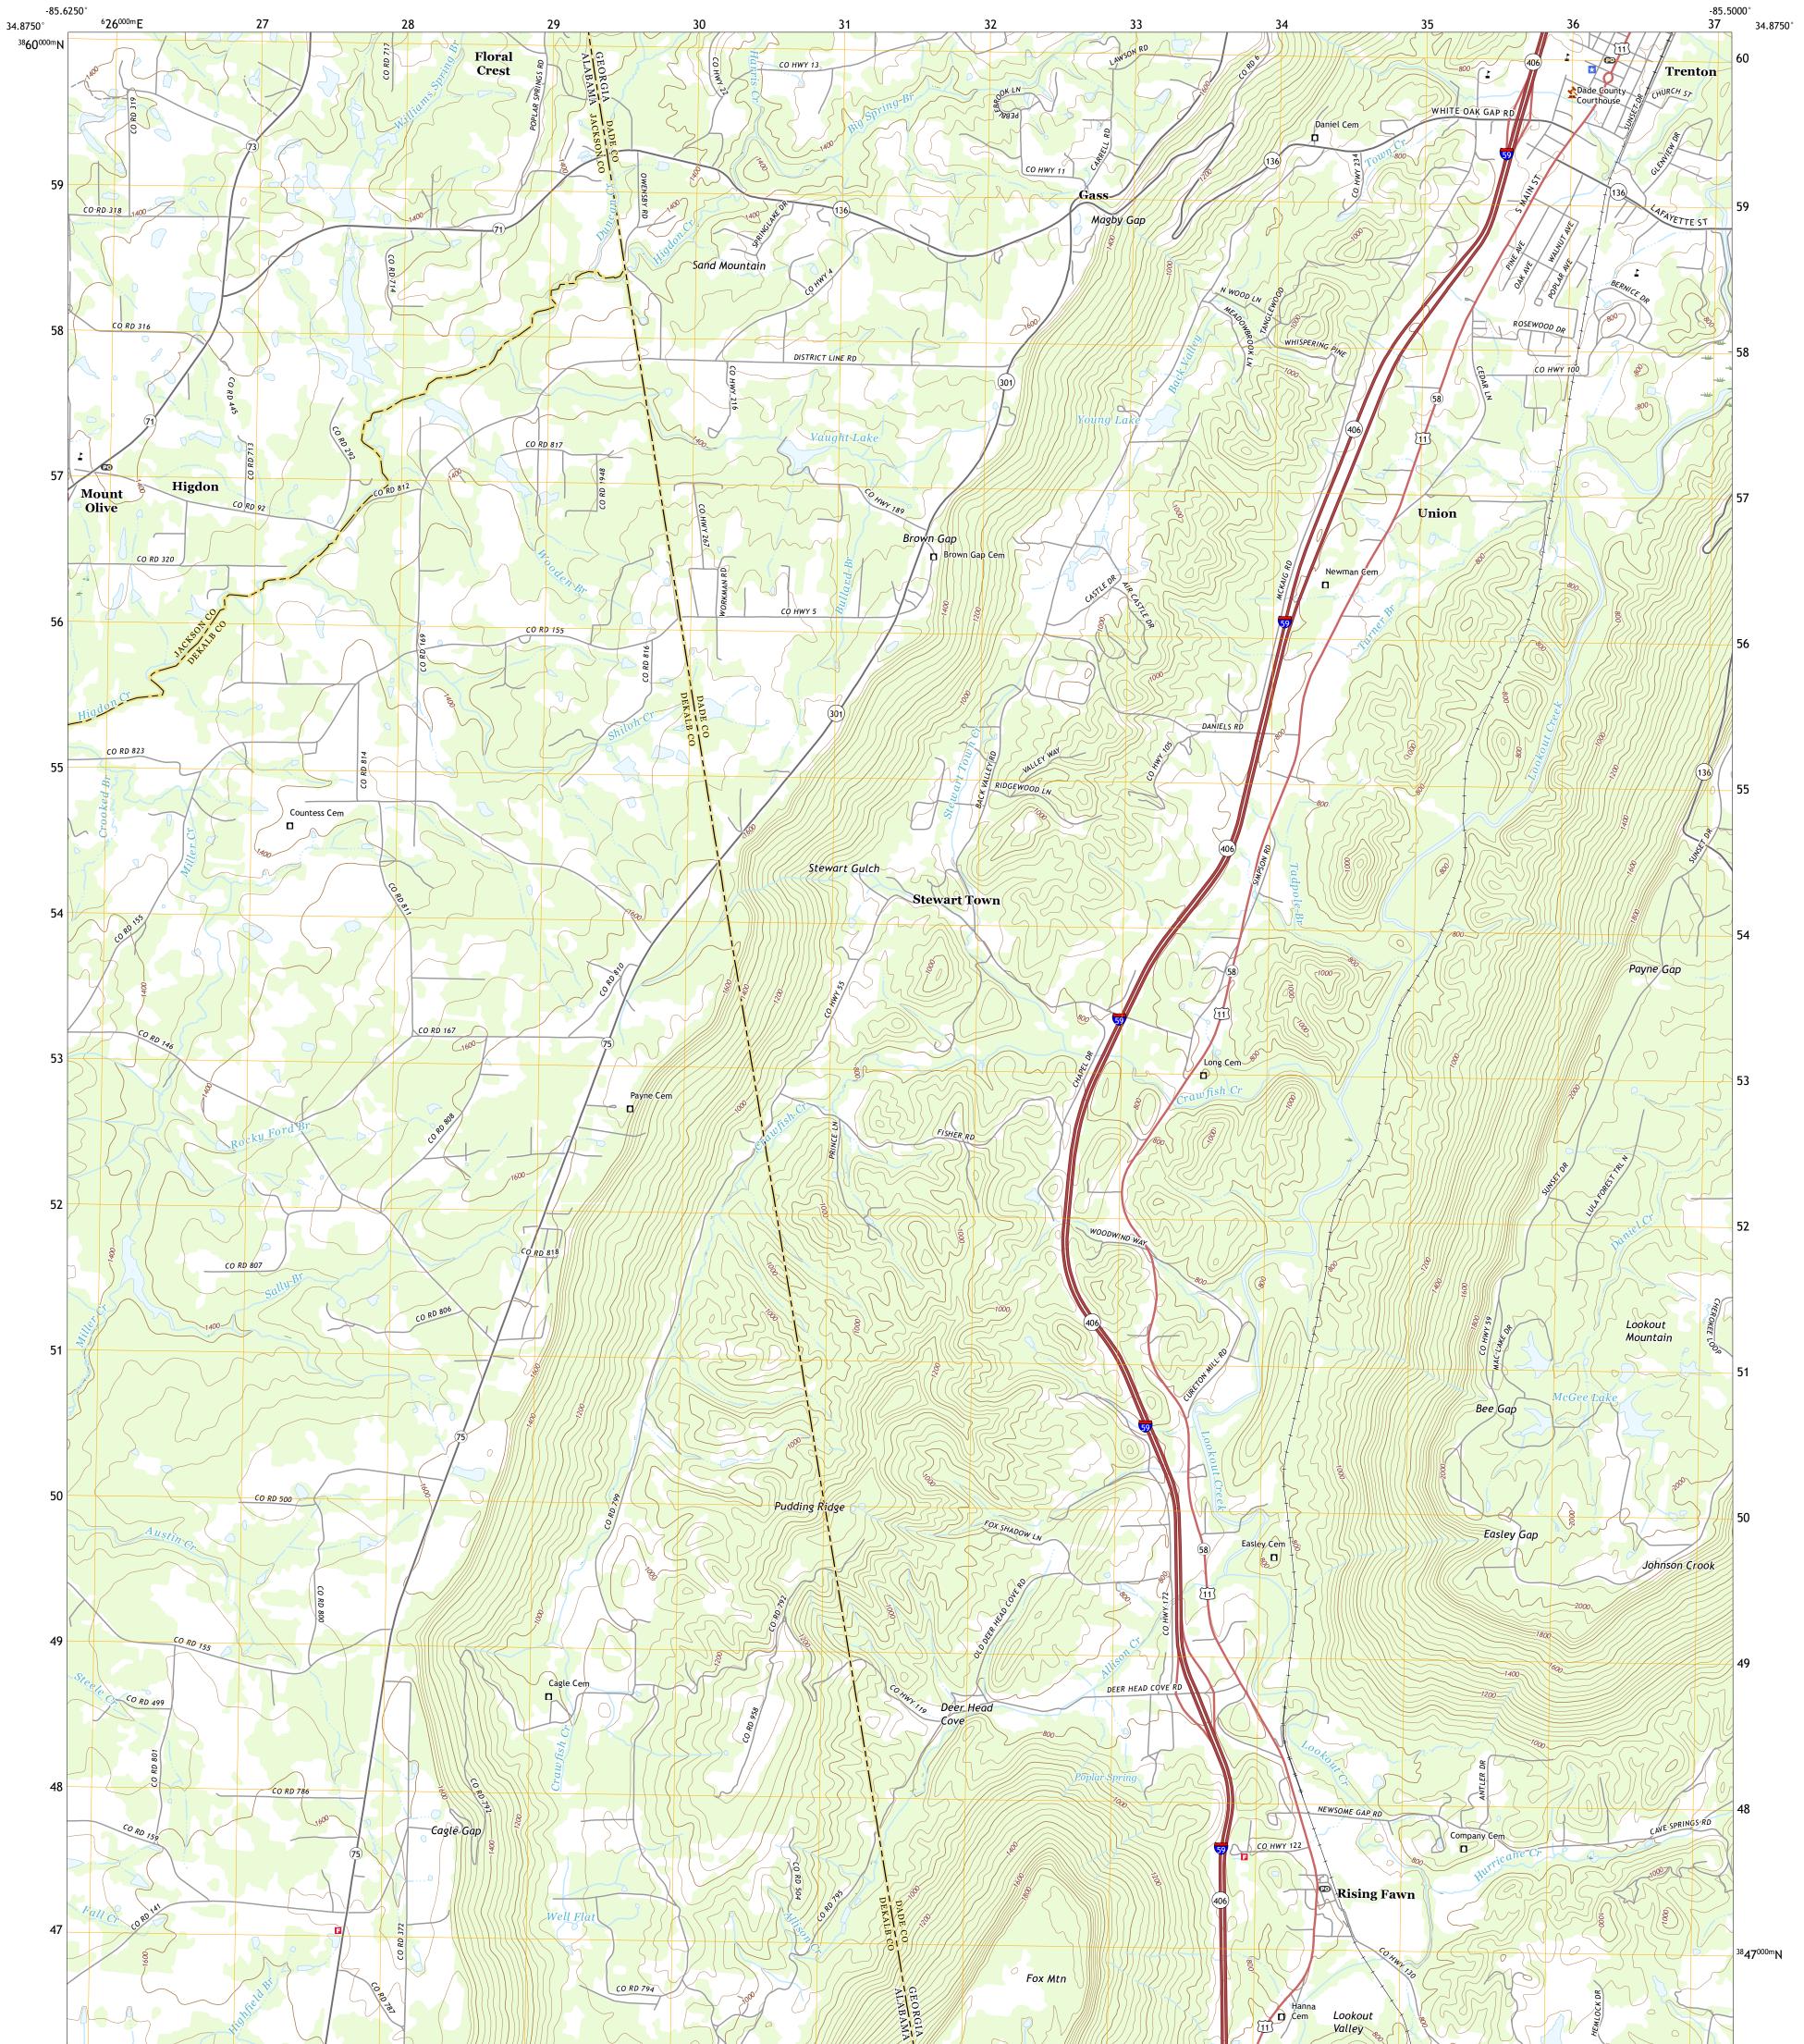

## U.S. DEPARTMENT OF THE INTERIOR U.S. GEOLOGICAL SURVEY

TRENTON QUADRANGLE GEORGIA - ALABAMA 7.5-MINUTE SERIES

Produced by the United States Geological Survey North American Datum of 1983 (NAD83) World Geodetic System of 1984 (WGS84). Projection and 1 000-meter grid:Universal Transverse Mercator, Zone 16S This map is not a legal document. Boundaries may be generalized for this map scale. Private lands within government reservations may not be shown. Obtain permission before entering private lands.