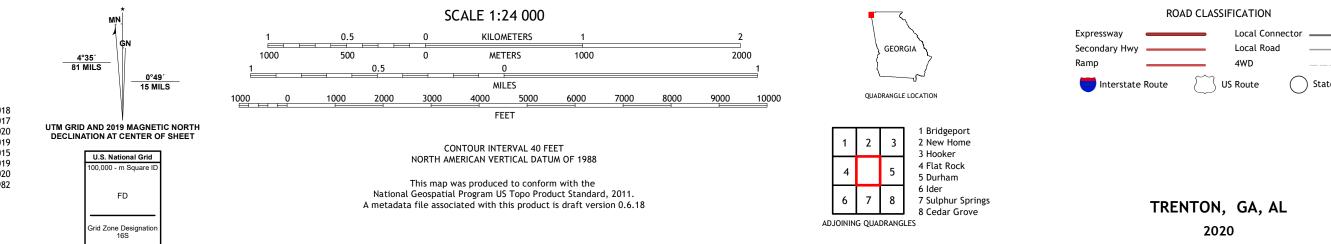

## U.S. DEPARTMENT OF THE INTERIOR U.S. GEOLOGICAL SURVEY

TRENTON QUADRANGLE GEORGIA - ALABAMA 7.5-MINUTE SERIES

Produced by the United States Geological Survey North American Datum of 1983 (NAD83) World Geodetic System of 1984 (WGS84). Projection and 1 000-meter grid:Universal Transverse Mercator, Zone 16S This map is not a legal document. Boundaries may be generalized for this map scale. Private lands within government reservations may not be shown. Obtain permission before entering private lands.