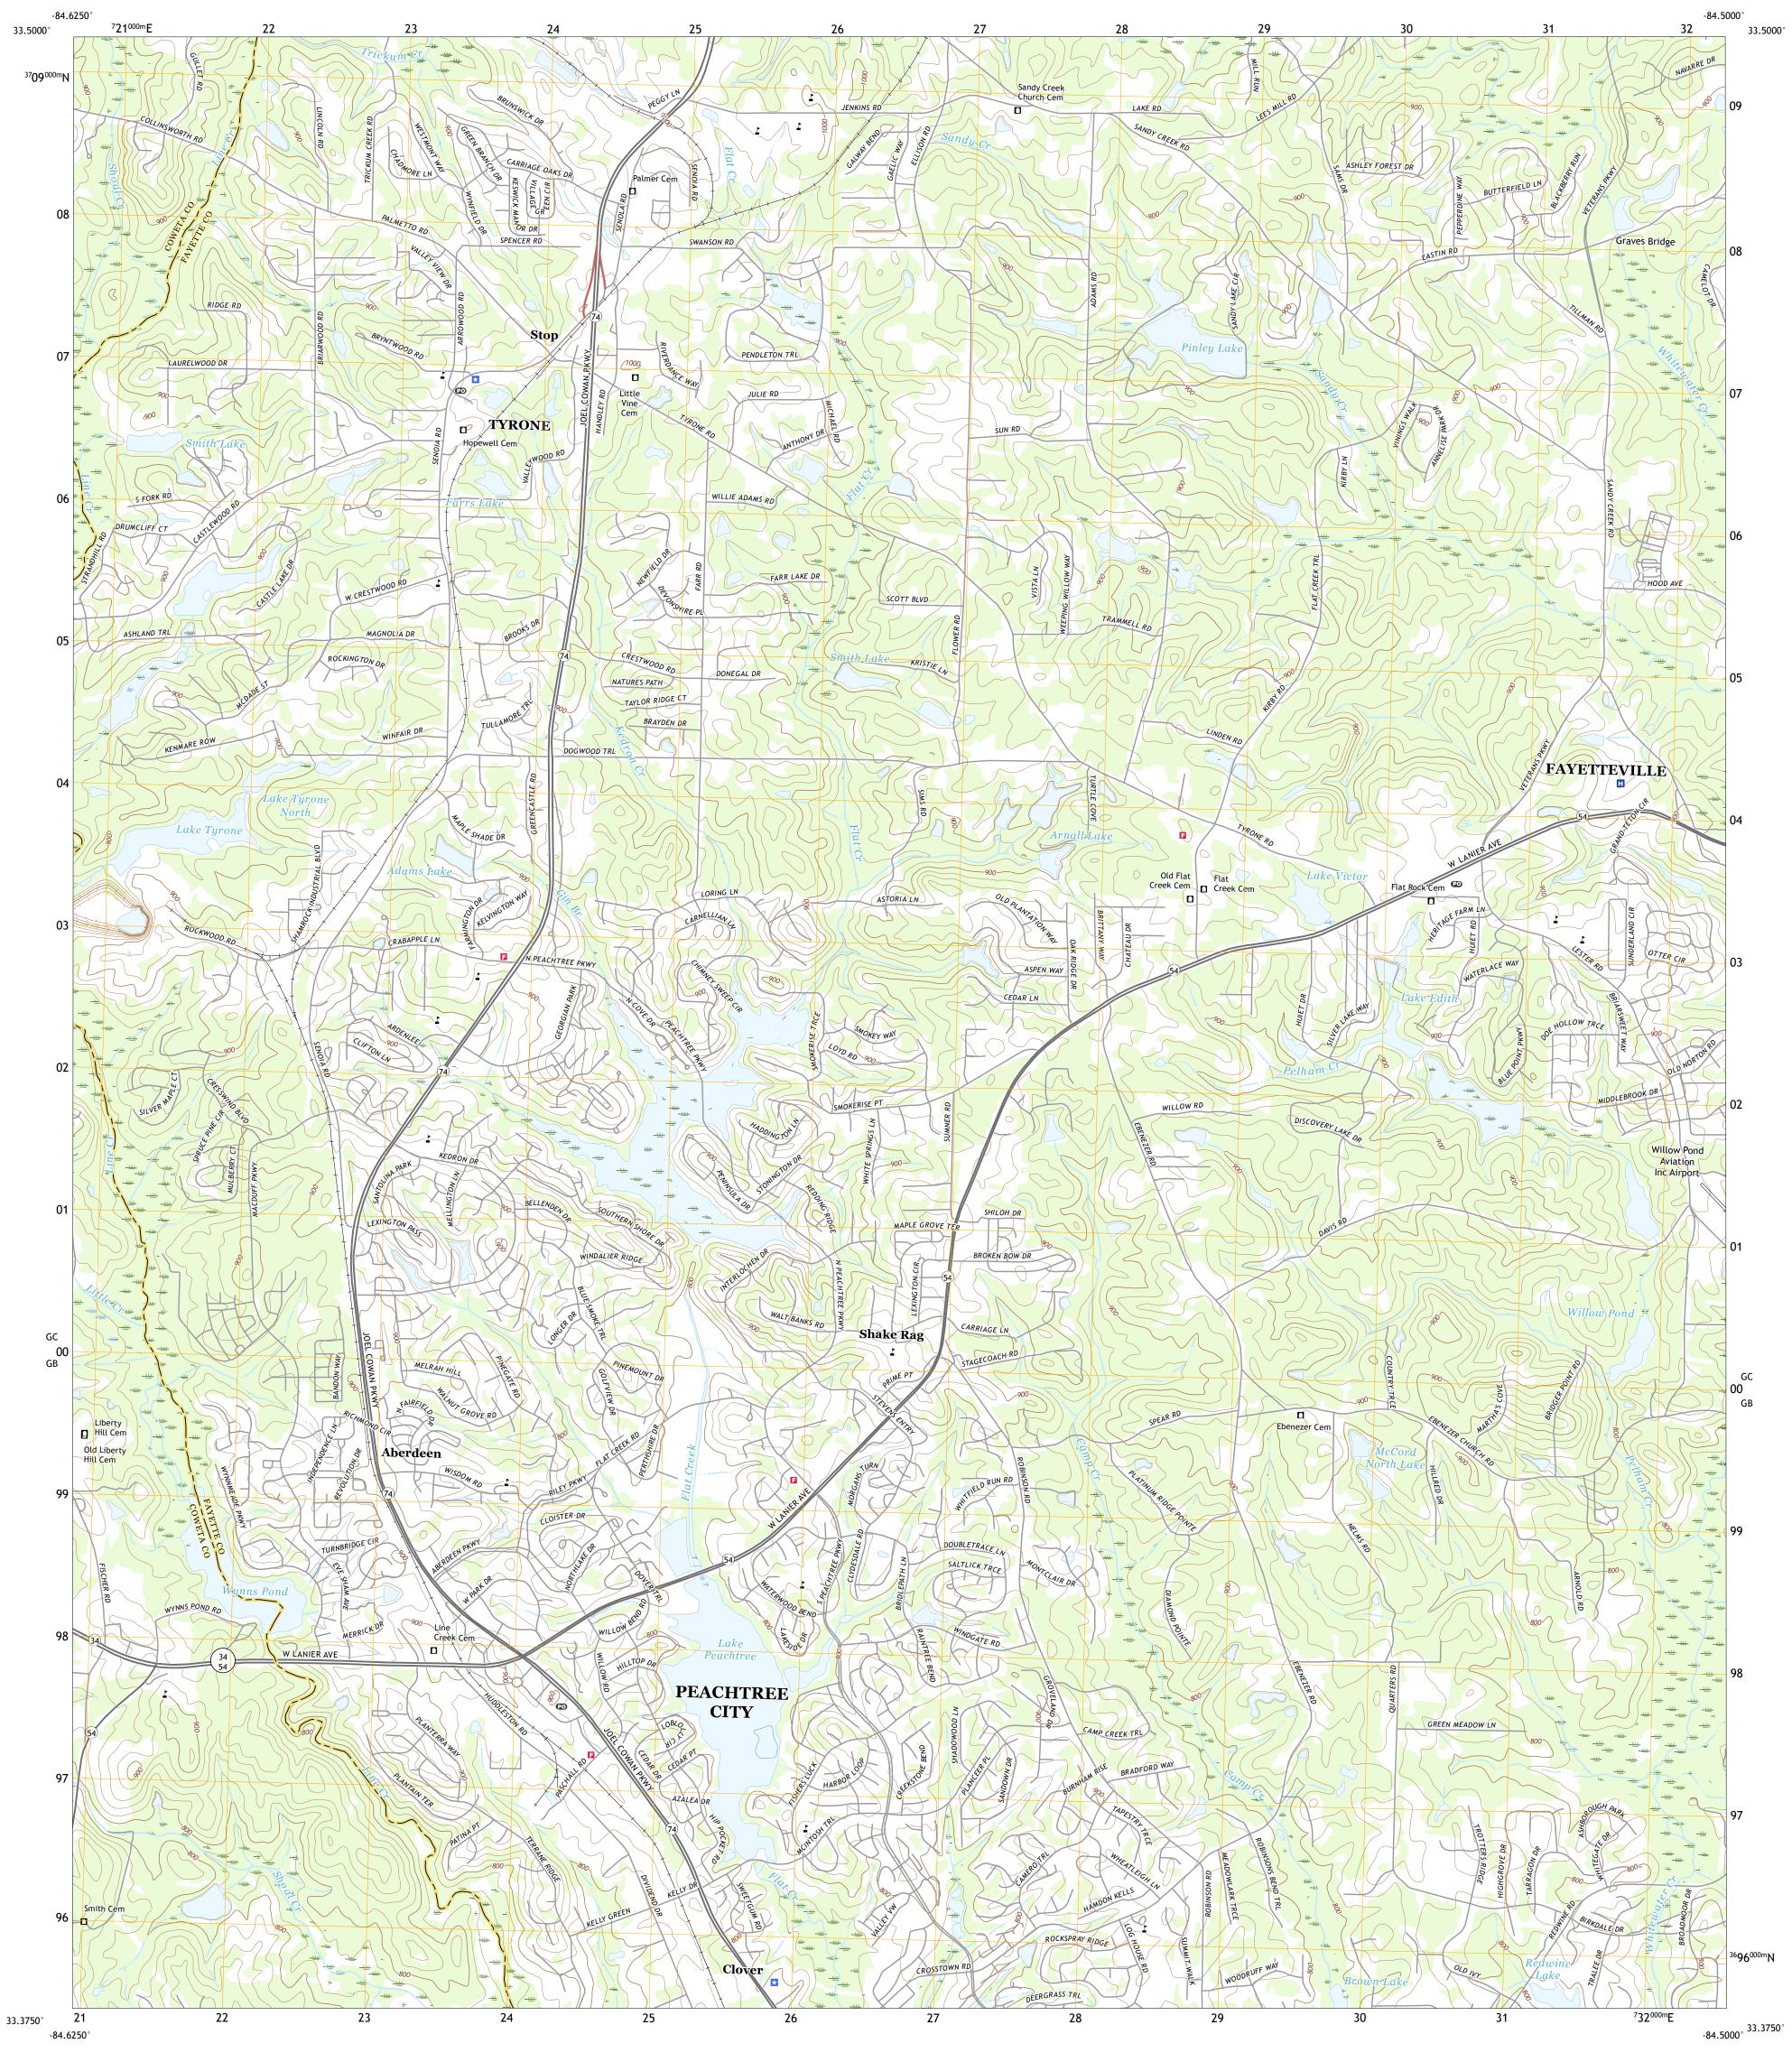

8 Brooks

2020

ADJOINING QUADRANGLES

Produced by the United States Geological Survey

generalized for this map scale. Private lands within government reservations may not be shown. Obtain permission before

.......NAIP, September 2017 - December 2017 U.S. Census Bureau, 2017 ......GNIS, 1979 - 2020

Wetlands Inventory Not Available

2019 2008 2019

Grid Zone Designation

.....National Hydrography Dataset, 1899 -......National Elevation Dataset, ....Multiple sources; see metadata file 2018 -

North American Datum of 1983 (NAD83) World Geodetic System of 1984 (WGS84). Projection and 1 000-meter grid:Universal Transverse Mercator, Zone 16S

This map is not a legal document. Boundaries may be

entering private lands.

Hydrography.....

Imagery.... Roads.....

Names.....

Boundaries...