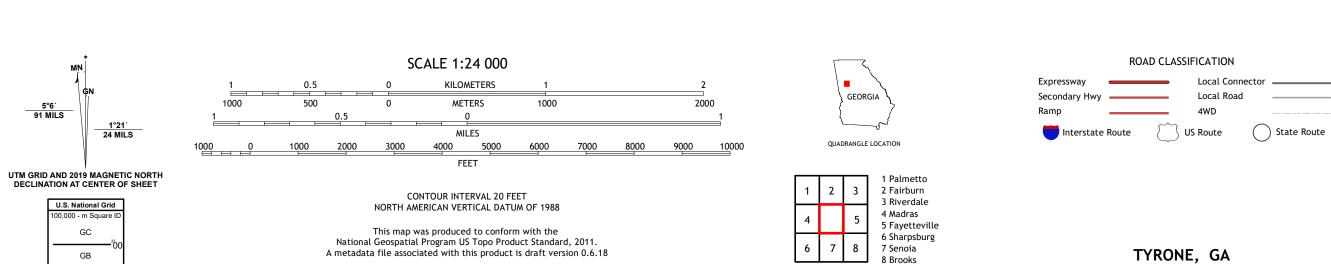

8 Brooks

2020

ADJOINING QUADRANGLES

Produced by the United States Geological Survey

generalized for this map scale. Private lands within government reservations may not be shown. Obtain permission before

.......NAIP, September 2017 - December 2017 U.S. Census Bureau, 2017 ......GNIS, 1979 - 2020

Wetlands Inventory Not Available

2019 2008 2019

Grid Zone Designation

.....National Hydrography Dataset, 1899 -......National Elevation Dataset, ....Multiple sources; see metadata file 2018 -

North American Datum of 1983 (NAD83) World Geodetic System of 1984 (WGS84). Projection and 1 000-meter grid:Universal Transverse Mercator, Zone 16S

This map is not a legal document. Boundaries may be

entering private lands.

Hydrography.....

Imagery.... Roads.....

Names.....

Boundaries...