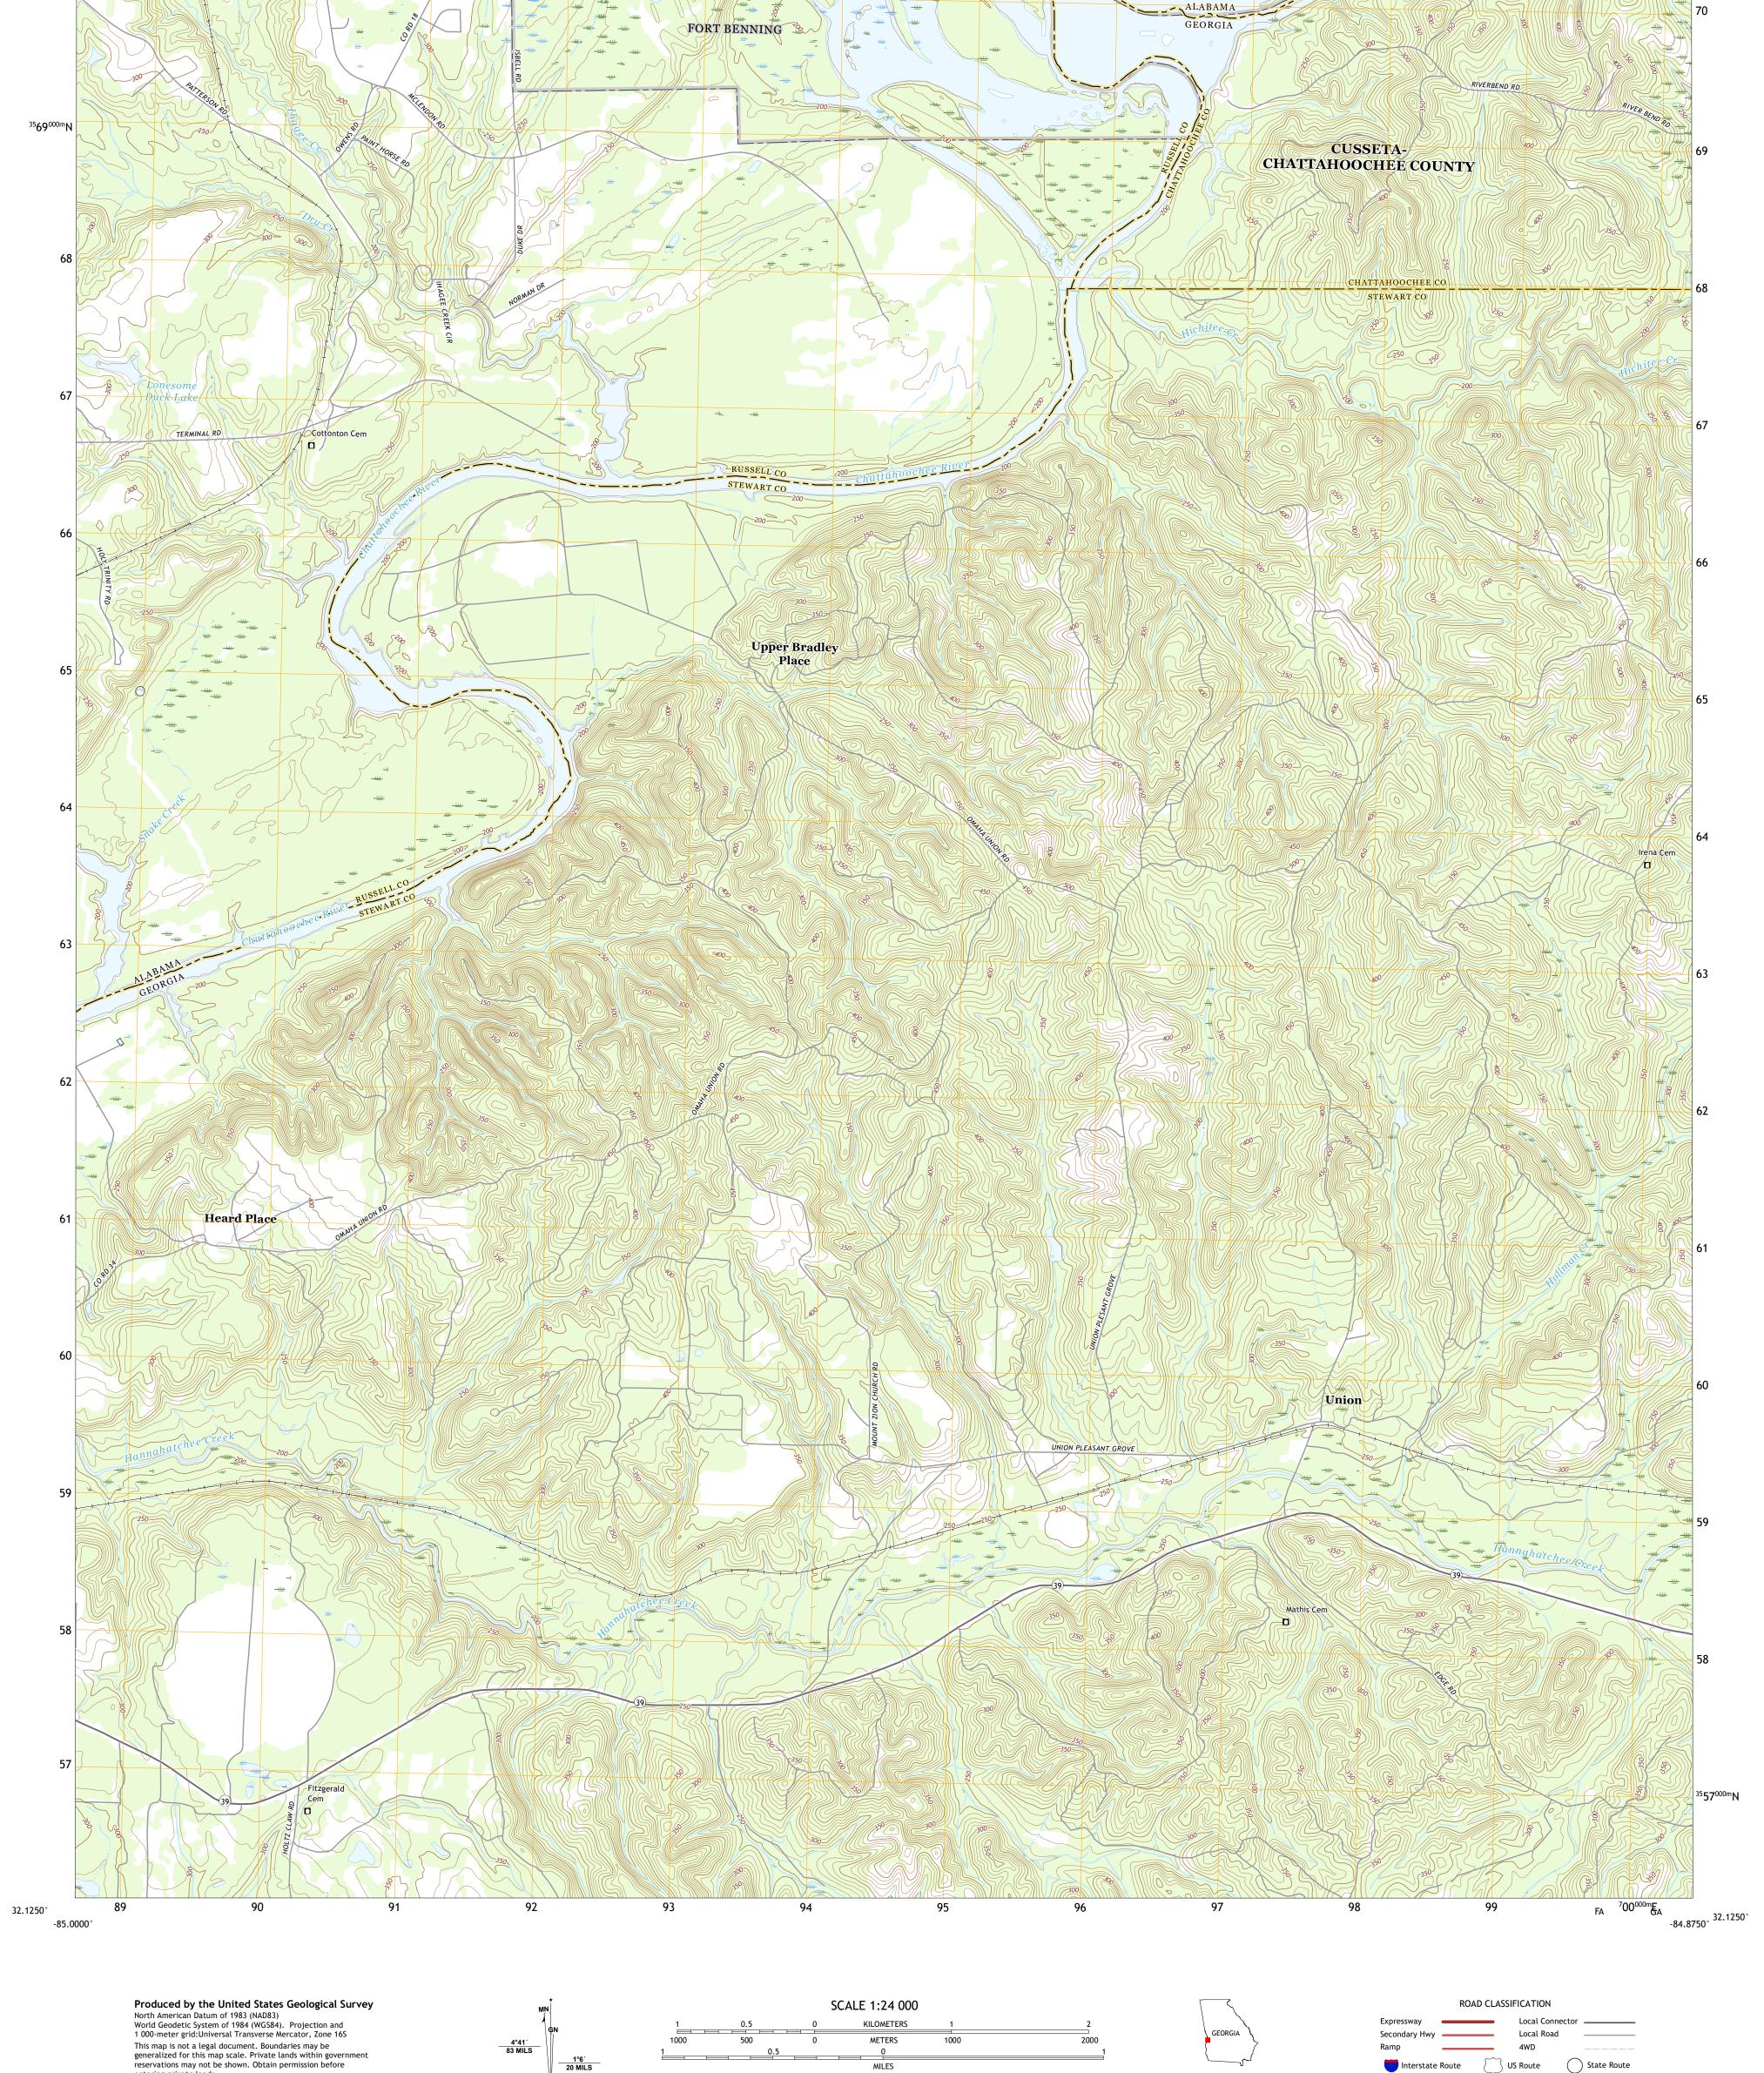

32.2500°

entering private lands.

Public Land Survey System.... Wetlands......FWS

UTM GRID AND 2019 MAGNETIC NORTH DECLINATION AT CENTER OF SHEET

GA

FA

Grid Zone Designation

MILES

4000 5000

FEET

CONTOUR INTERVAL 10 FEET NORTH AMERICAN VERTICAL DATUM OF 1988

This map was produced to conform with the National Geospatial Program US Topo Product Standard, 2011. A metadata file associated with this product is draft version 0.6.18

State Route

Interstate Route

UNION, GA, AL

2020

QUADRANGLE LOCATION

ADJOINING QUADRANGLES

1 Fort Mitchell 2 Fort Benning 3 Cusseta 4 Omaha

5 Louvale 6 Twin Springs 7 Lumpkin SW

8 Lumpkin