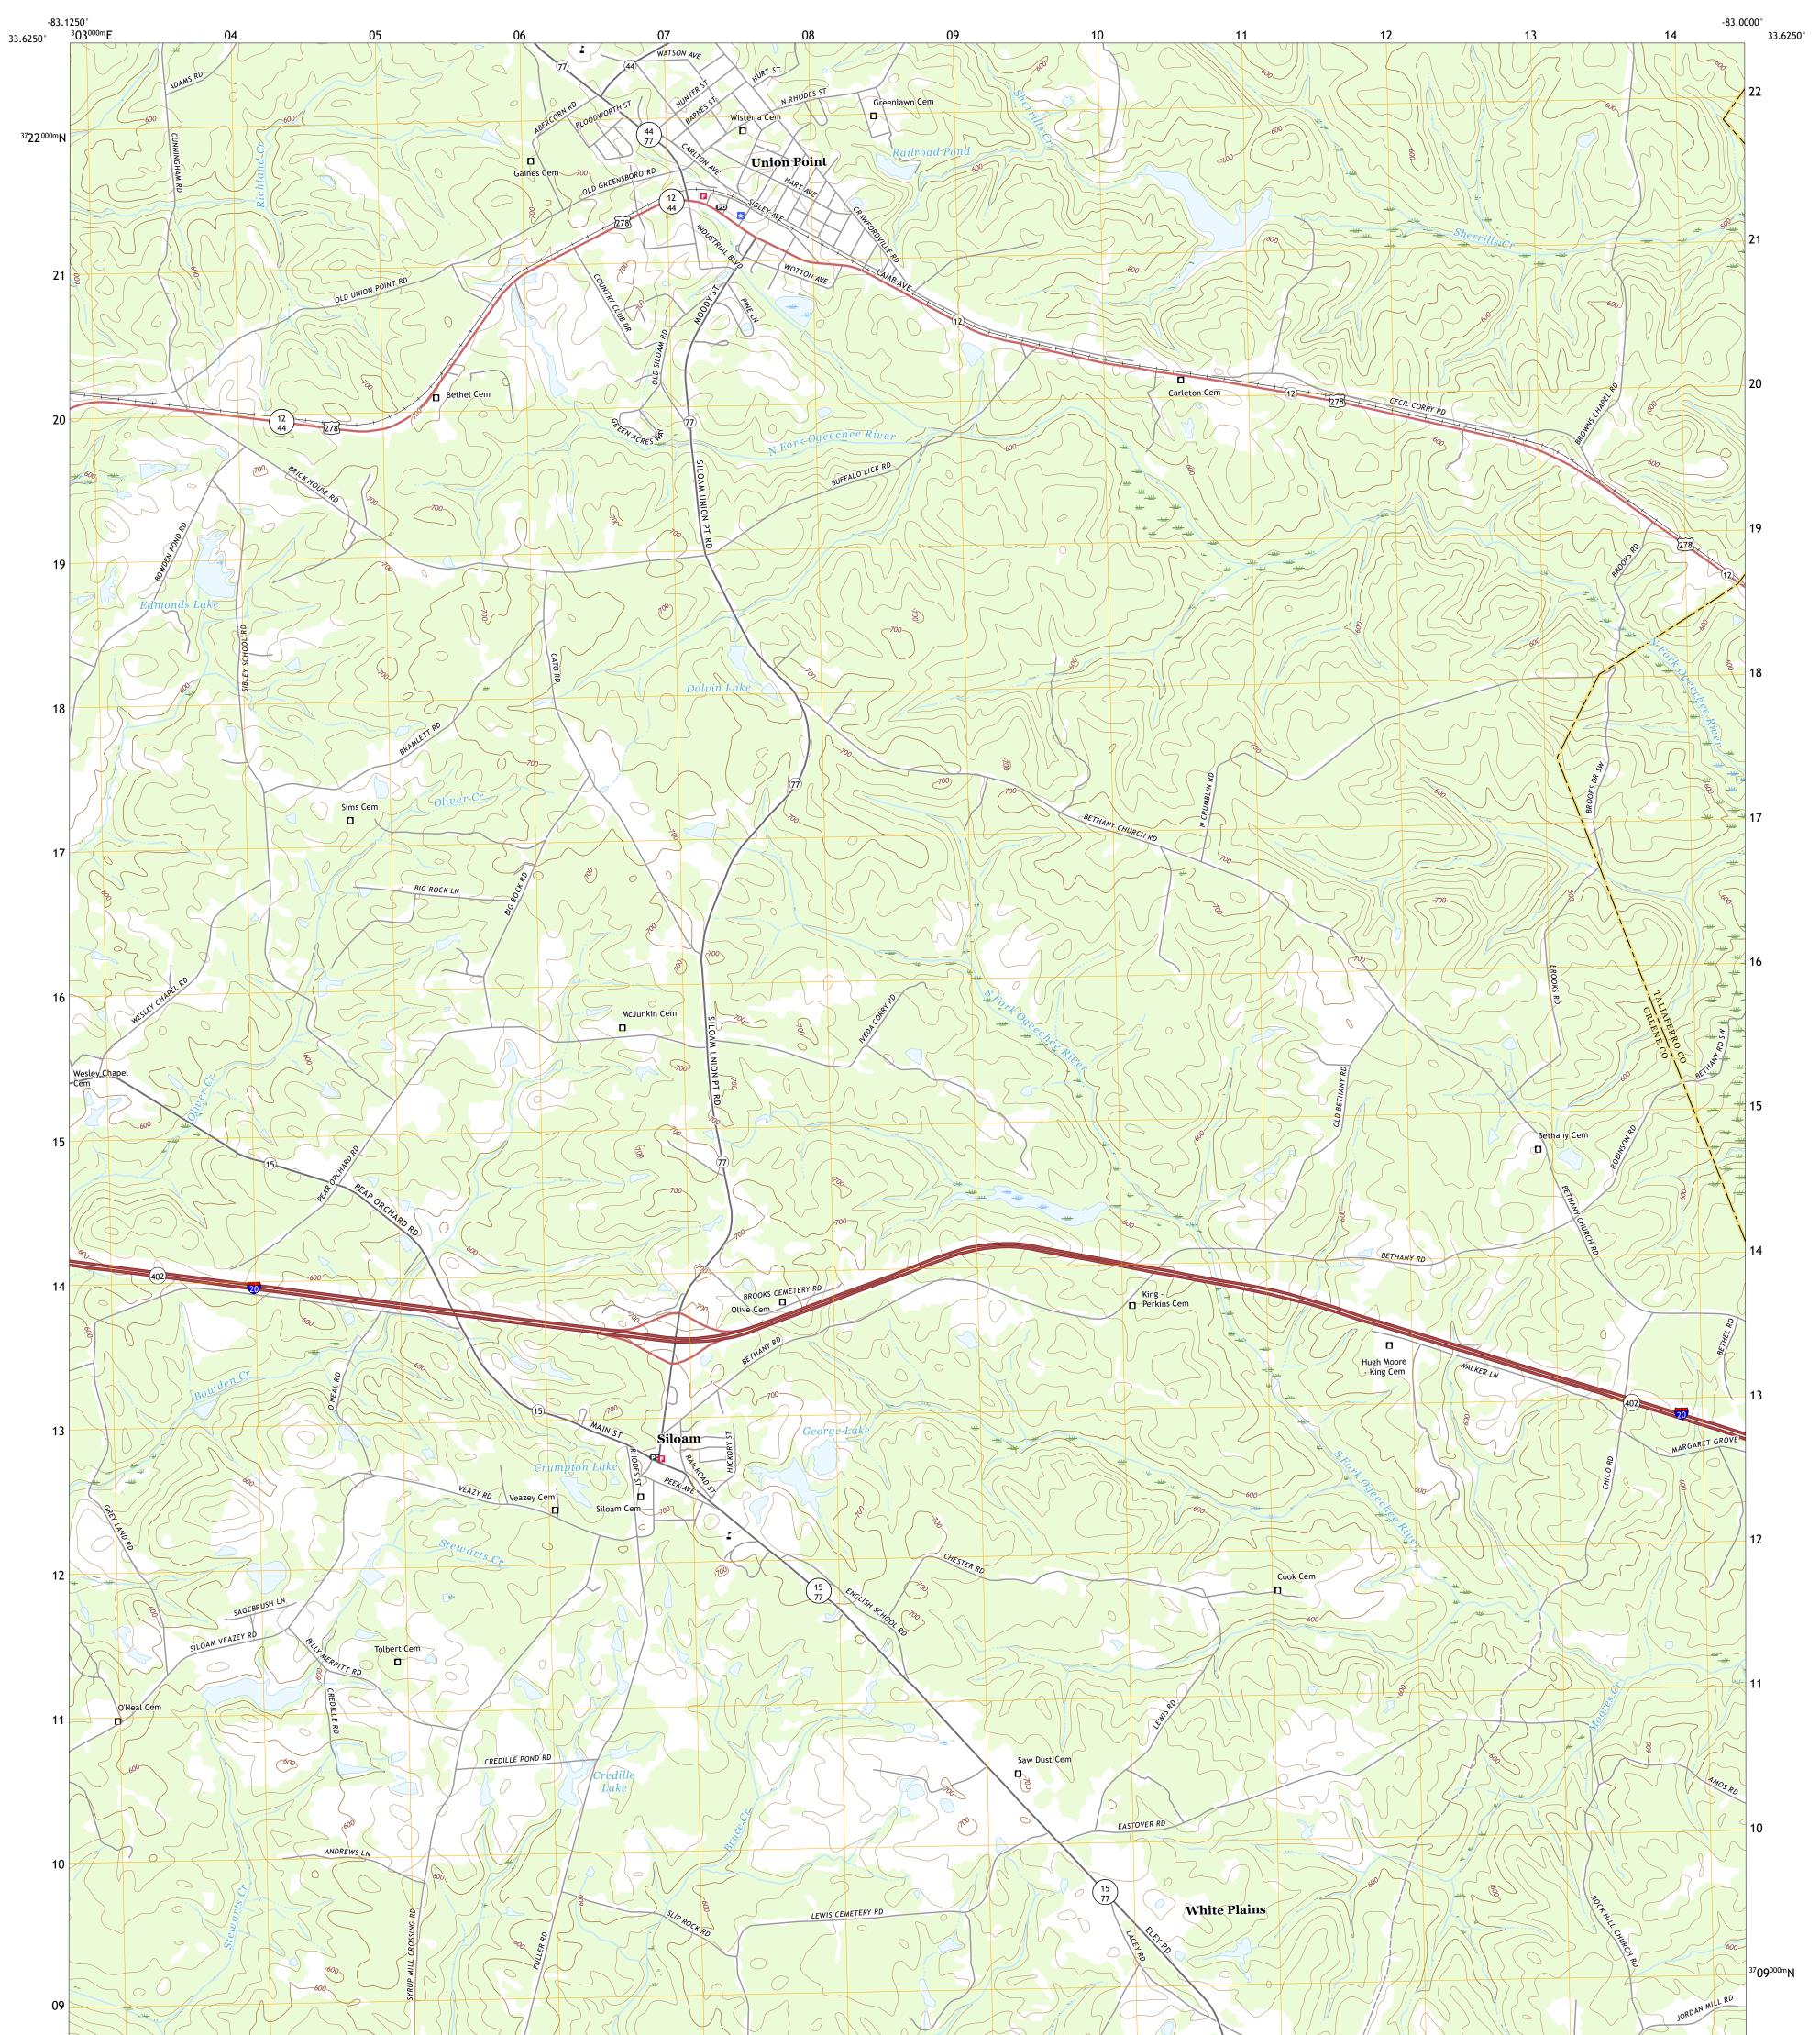

## U.S. DEPARTMENT OF THE INTERIOR U.S. GEOLOGICAL SURVEY

UNION POINT QUADRANGLE GEORGIA 7.5-MINUTE SERIES

Produced by the United States Geological Survey North American Datum of 1983 (NAD83) World Geodetic System of 1984 (WGS84). Projection and 1 000-meter grid:Universal Transverse Mercator, Zone 175 This map is not a legal document. Boundaries may be generalized for this map scale. Private lands within government reservations may not be shown. Obtain permission before entering private lands.