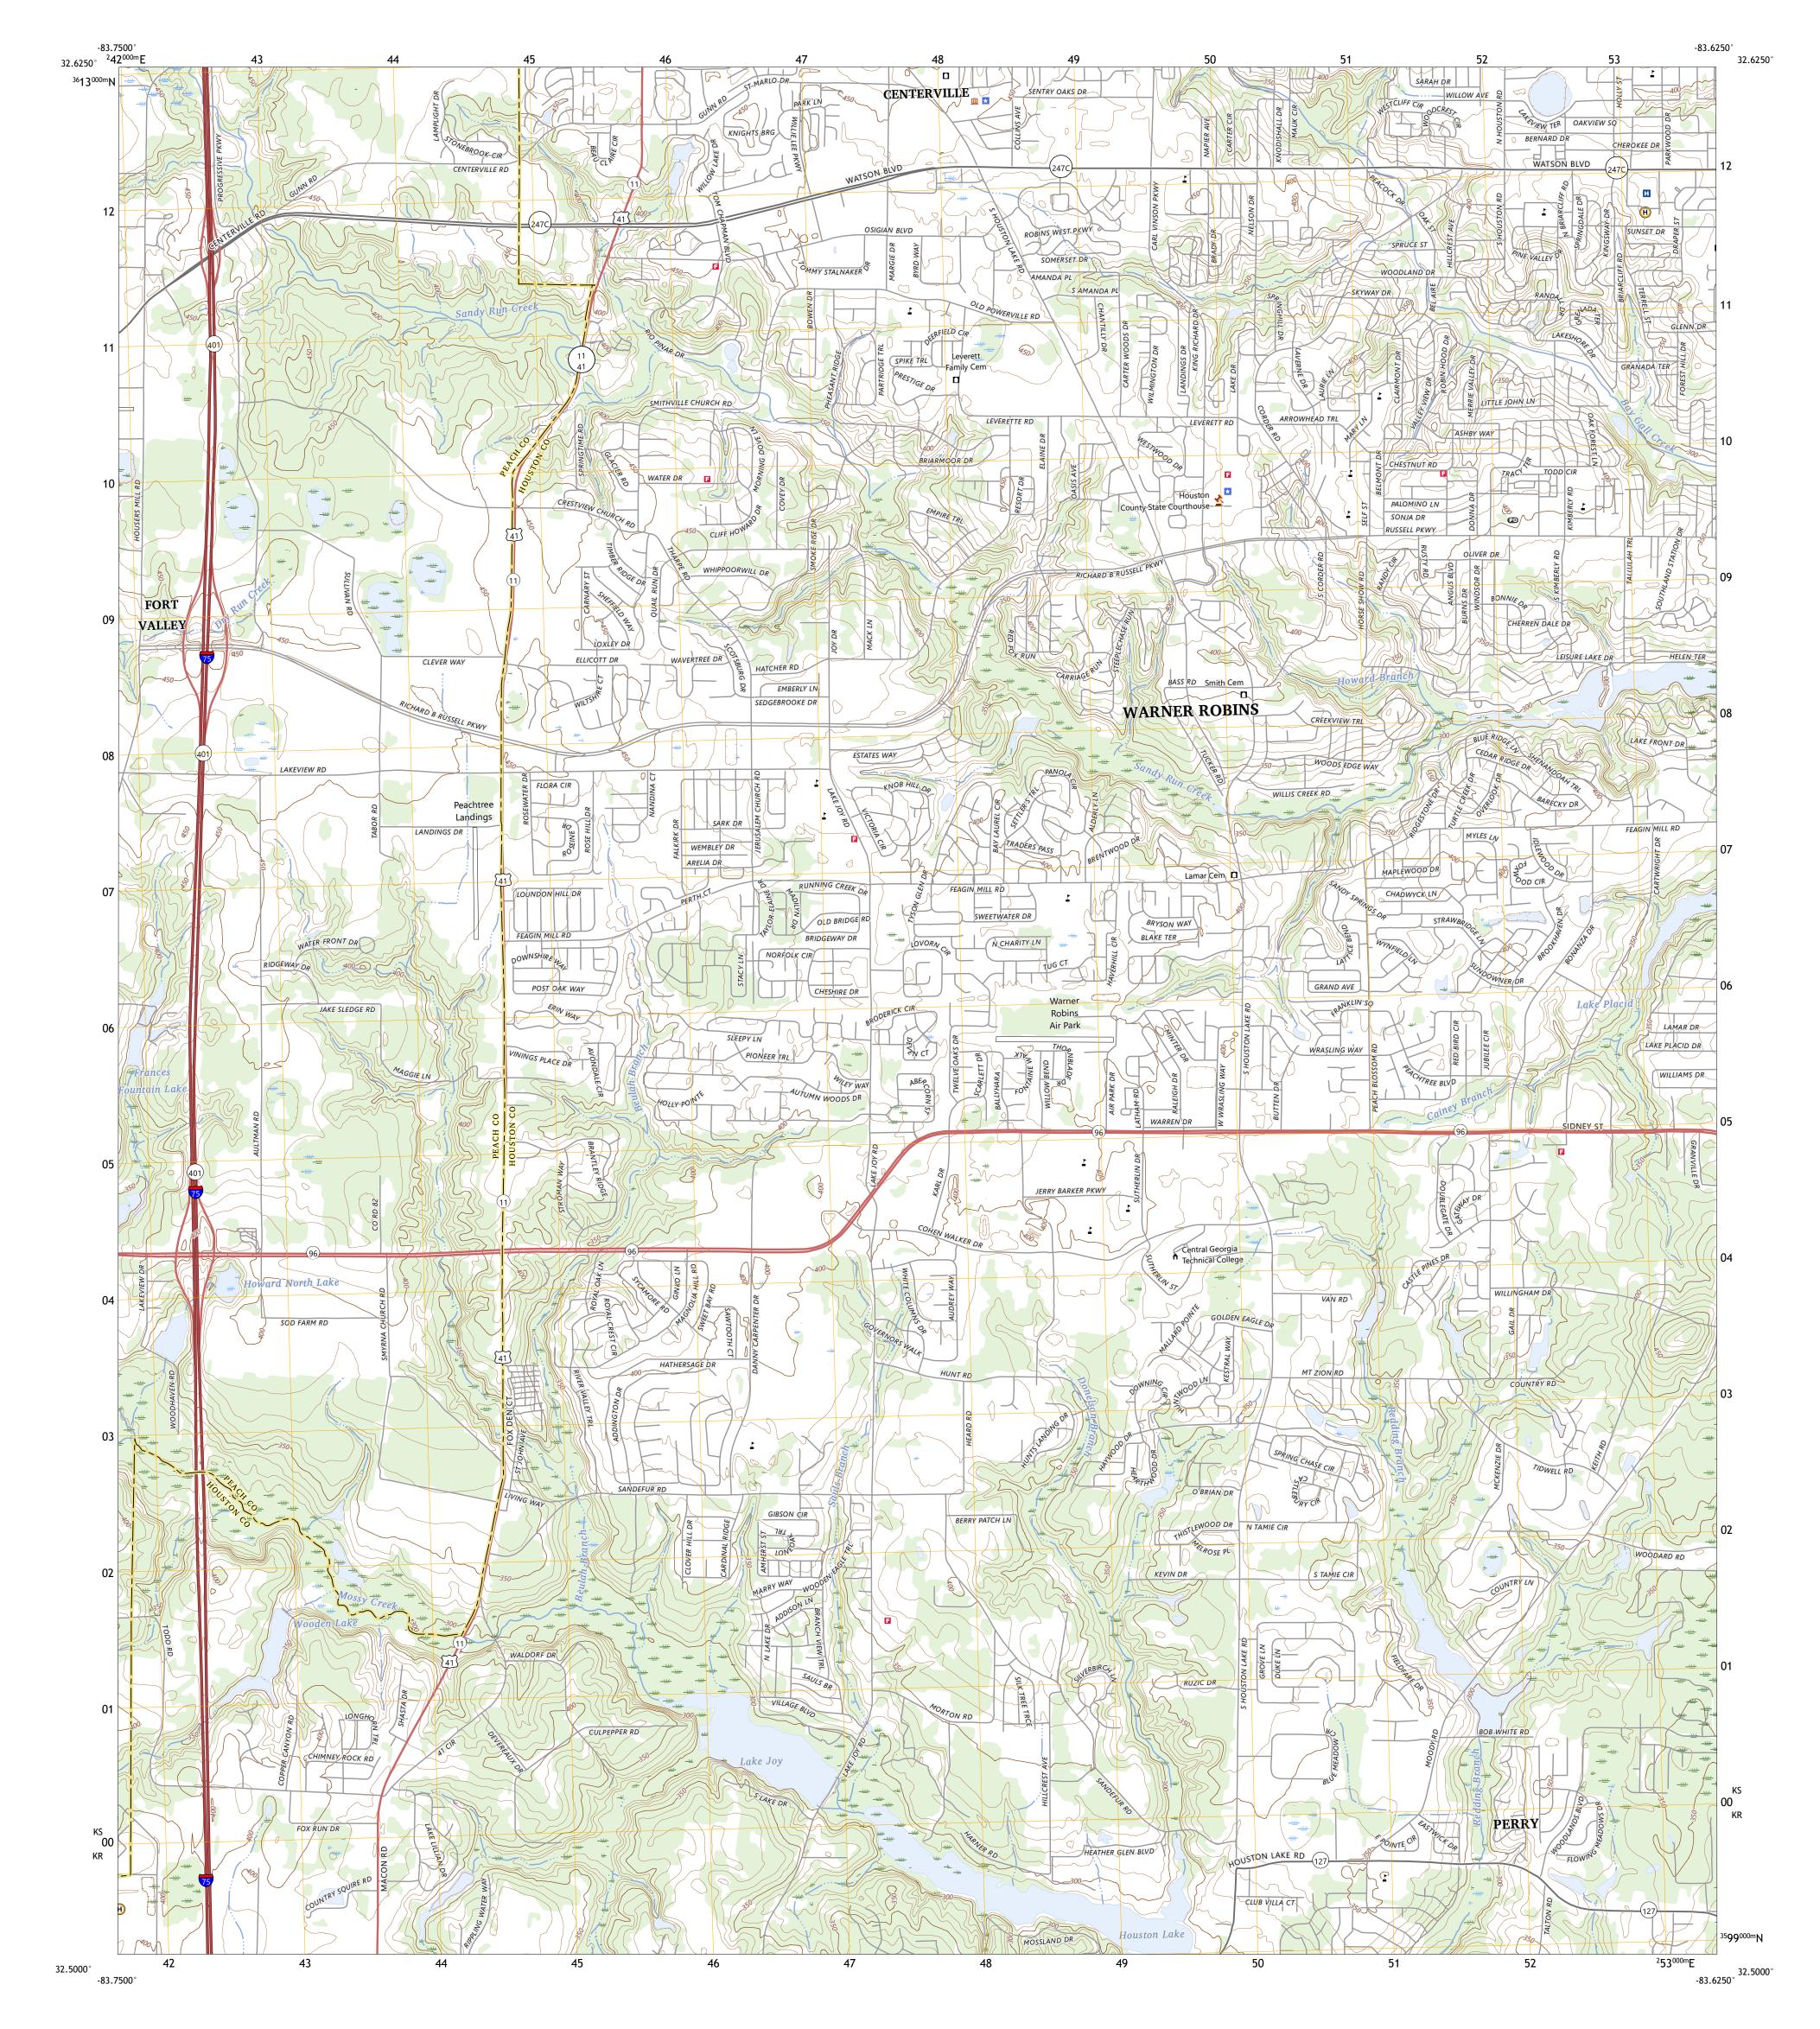

## The National Map US Topo

WARNER ROBINS SW QUADRANGLE GEORGIA 7.5-MINUTE SERIES

Produced by the United States Geological Survey North American Datum of 1983 (NAD83) World Geodetic System of 1984 (WGS84). Projection and 1 000-meter grid: Universal Transverse Mercator, Zone 17S This map is not a legal document. Boundaries may be generalized for this map scale. Private lands within government reservations may not be shown. Obtain permission before entering private lands.

......NAIP, August 2017 - December 2017 U.S. Census Bureau, 2016 - 2017 ......GNIS, 2008 - 2023 Imagery.... Roads..... Names..... Hydrography..... Contours.. Boundaries... ..FWS National Wetlands Inventory Not Available Wetlands...