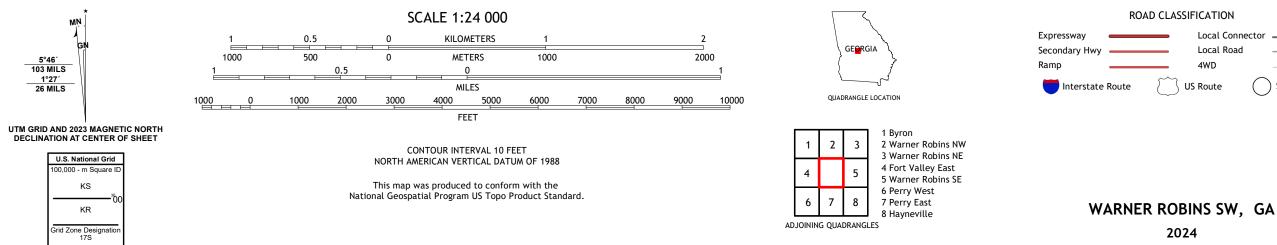

## The National Map US Topo

WARNER ROBINS SW QUADRANGLE GEORGIA 7.5-MINUTE SERIES

Produced by the United States Geological Survey North American Datum of 1983 (NAD83) World Geodetic System of 1984 (WGS84). Projection and 1 000-meter grid: Universal Transverse Mercator, Zone 17S This map is not a legal document. Boundaries may be generalized for this map scale. Private lands within government reservations may not be shown. Obtain permission before entering private lands.