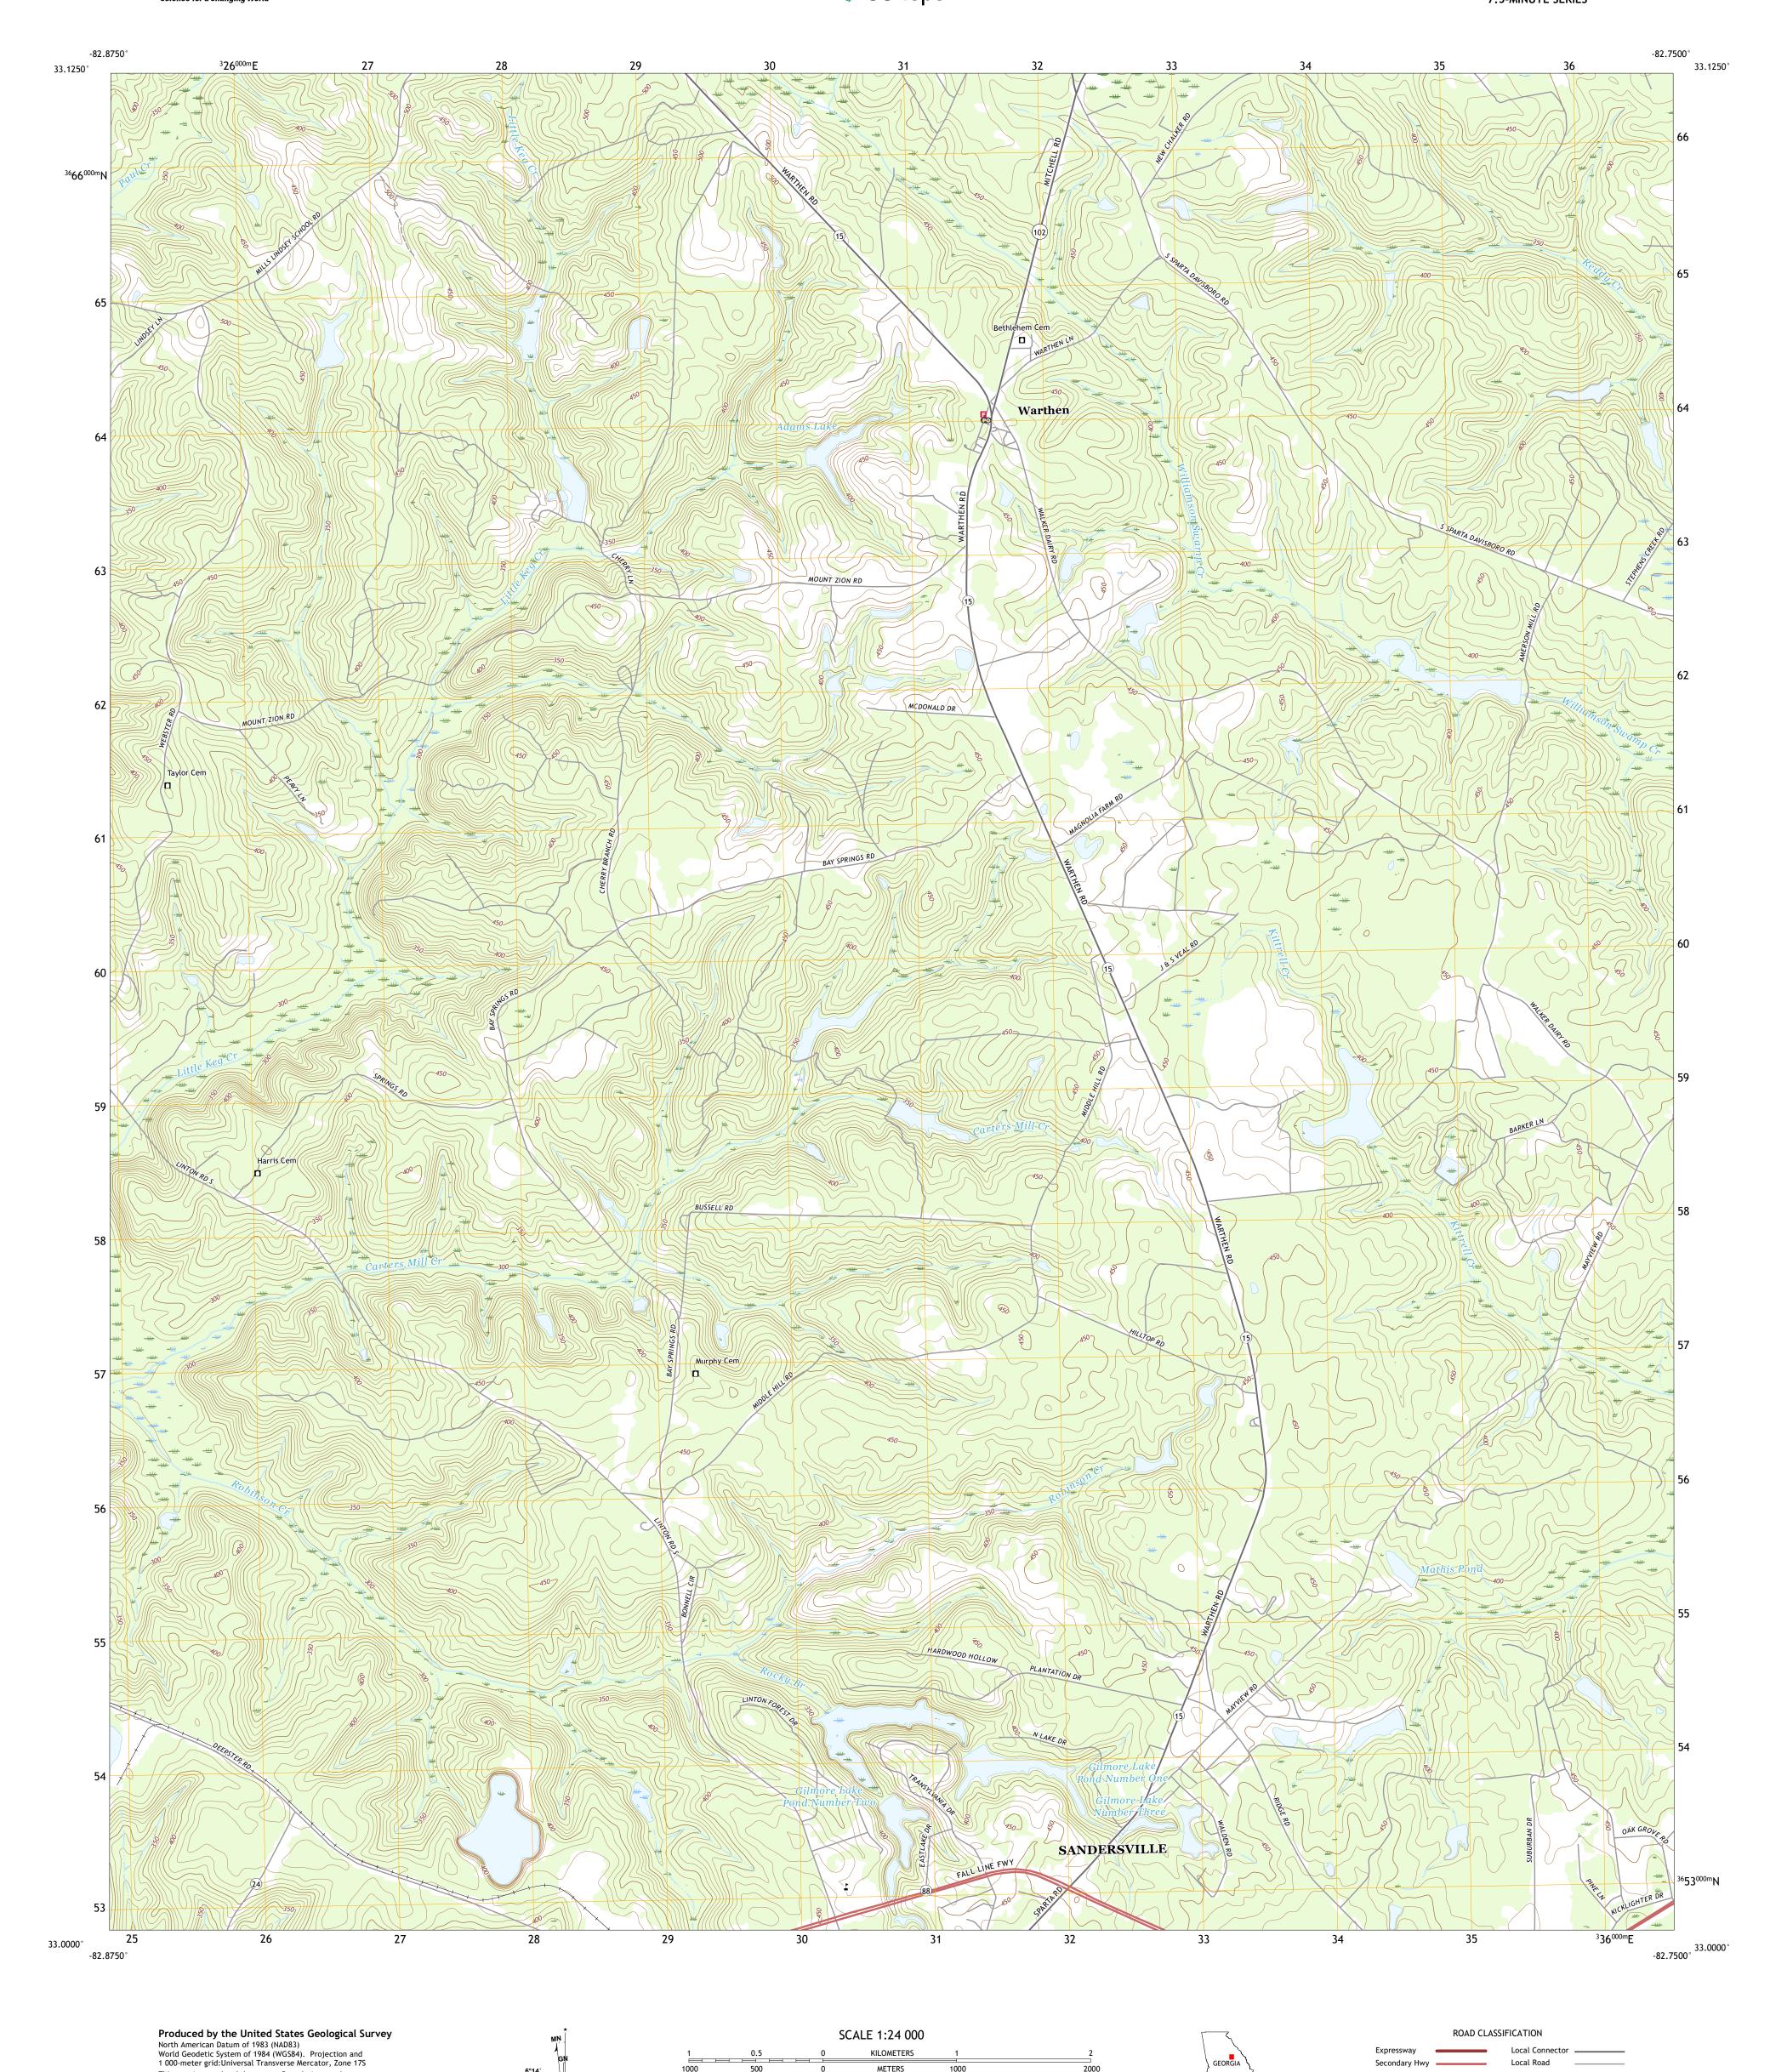

METERS

MILES

4000 5000

FEET

CONTOUR INTERVAL 10 FEET NORTH AMERICAN VERTICAL DATUM OF 1988

This map was produced to conform with the National Geospatial Program US Topo Product Standard, 2011. A metadata file associated with this product is draft version 0.6.18

6°14′ 111 MILS

UTM GRID AND 2019 MAGNETIC NORTH DECLINATION AT CENTER OF SHEET

U.S. National Grid 100,000 - m Square ID

LS

Grid Zone Designation 17S

This map is not a legal document. Boundaries may be generalized for this map scale. Private lands within government reservations may not be shown. Obtain permission before

..FWS National Wetlands Inventory Not Available

entering private lands.

Hydrography..... Contours.....Multi

Imagery.... Roads..... Names.....

Wetlands....

Local Road

State Route

4WD

US Route

WARTHEN, GA

2020

Secondary Hwy -

Interstate Route

Ramp

QUADRANGLE LOCATION

ADJOINING QUADRANGLES

1 Warthen NW

2 Warthen NE 3 Mitchell

4 Deepstep
5 Downs
6 Tabernacle
7 Sandersville
8 Riddleville