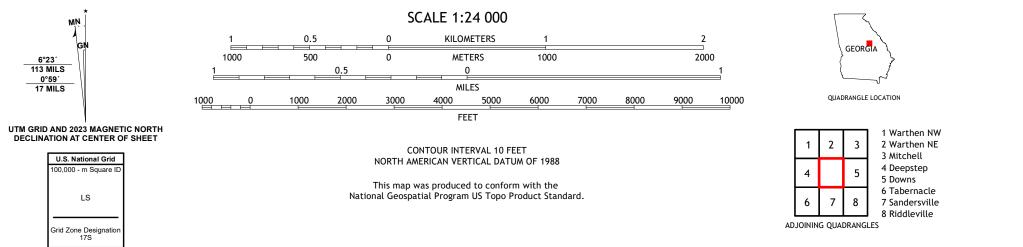

## U.S. DEPARTMENT OF THE INTERIOR U.S. GEOLOGICAL SURVEY

WARTHEN QUADRANGLE GEORGIA - WASHINGTON COUNTY 7.5-MINUTE SERIES

**Produced by the United States Geological Survey** North American Datum of 1983 (NAD83) World Geodetic System of 1984 (WGS84). Projection and 1 000-meter grid:Universal Transverse Mercator, Zone 17S This map is not a legal document. Boundaries may be generalized for this map scale. Private lands within government reservations may not be shown. Obtain permission before entering private lands.

Imagery..... Roads..... Names..... Hydrography..... Contours...... Boundaries......Multip Wetlands.... ..FWS National Wetlands Inventory Not Available

MN

GI

LS

6°23′ 113 MILS

0°59′ 17 MILS

WARTHEN, GA

2024