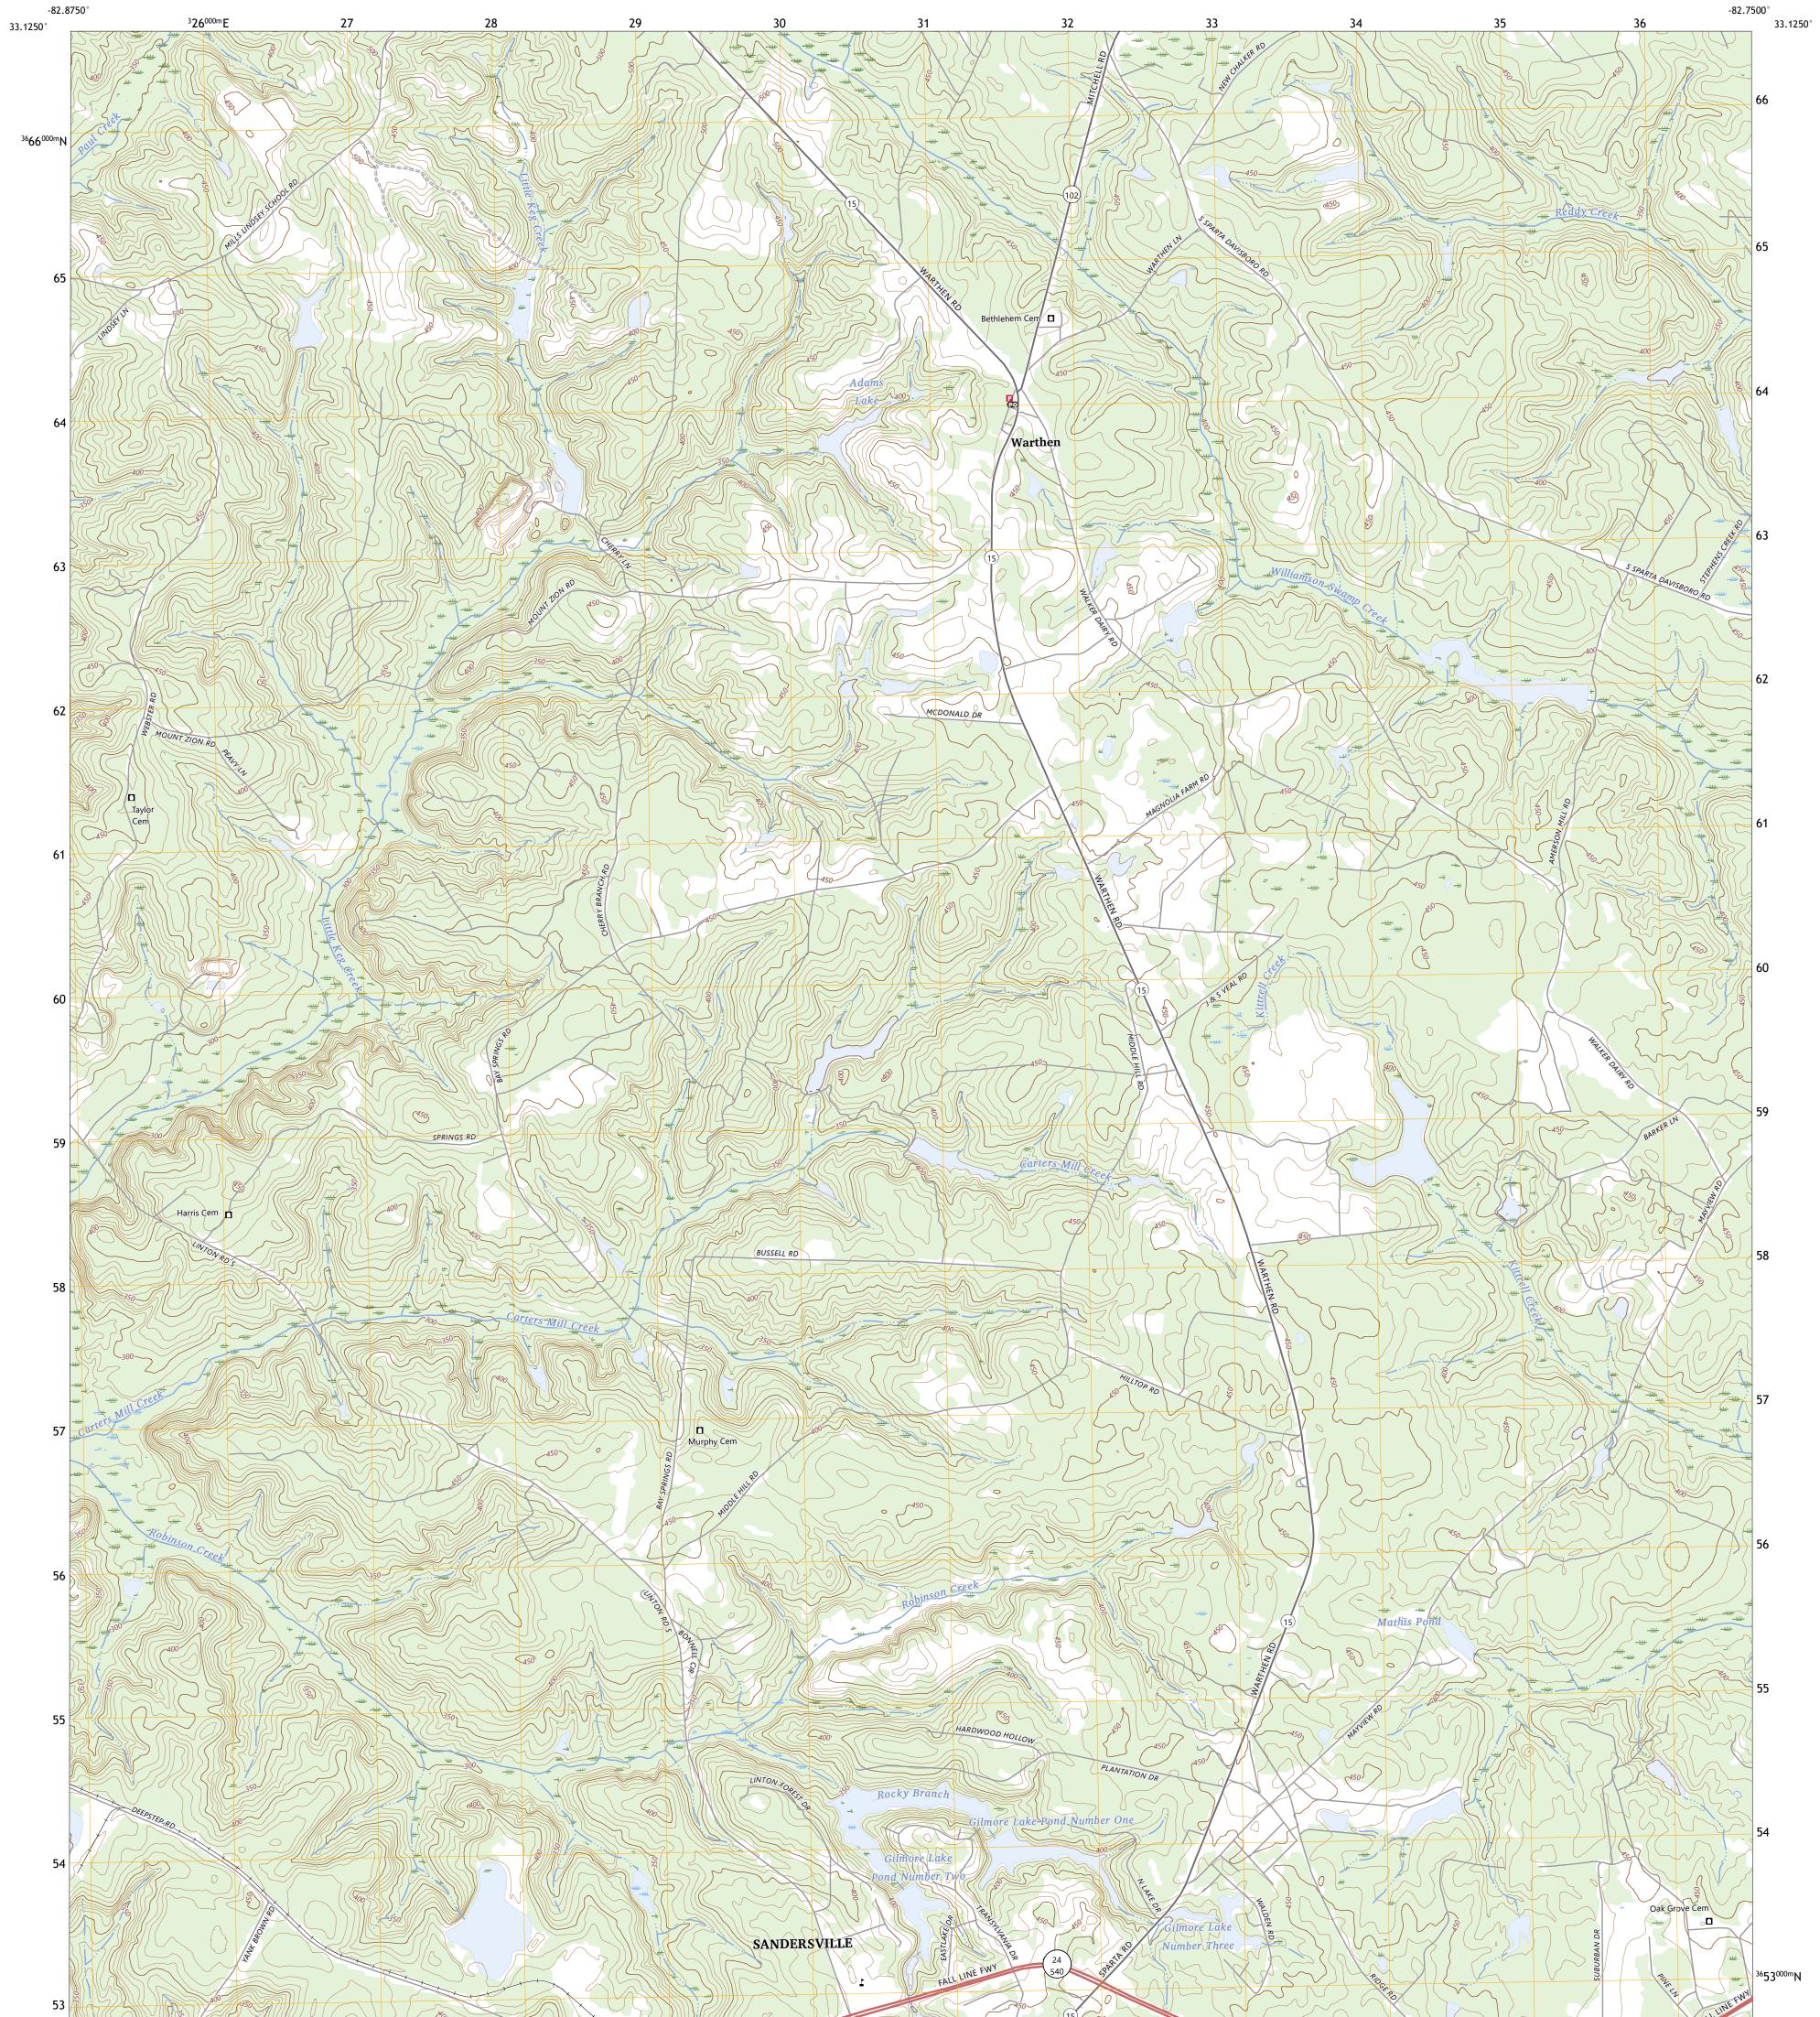

## U.S. DEPARTMENT OF THE INTERIOR U.S. GEOLOGICAL SURVEY

WARTHEN QUADRANGLE GEORGIA - WASHINGTON COUNTY 7.5-MINUTE SERIES

**Produced by the United States Geological Survey** North American Datum of 1983 (NAD83) World Geodetic System of 1984 (WGS84). Projection and 1 000-meter grid:Universal Transverse Mercator, Zone 17S This map is not a legal document. Boundaries may be generalized for this map scale. Private lands within government reservations may not be shown. Obtain permission before entering private lands.