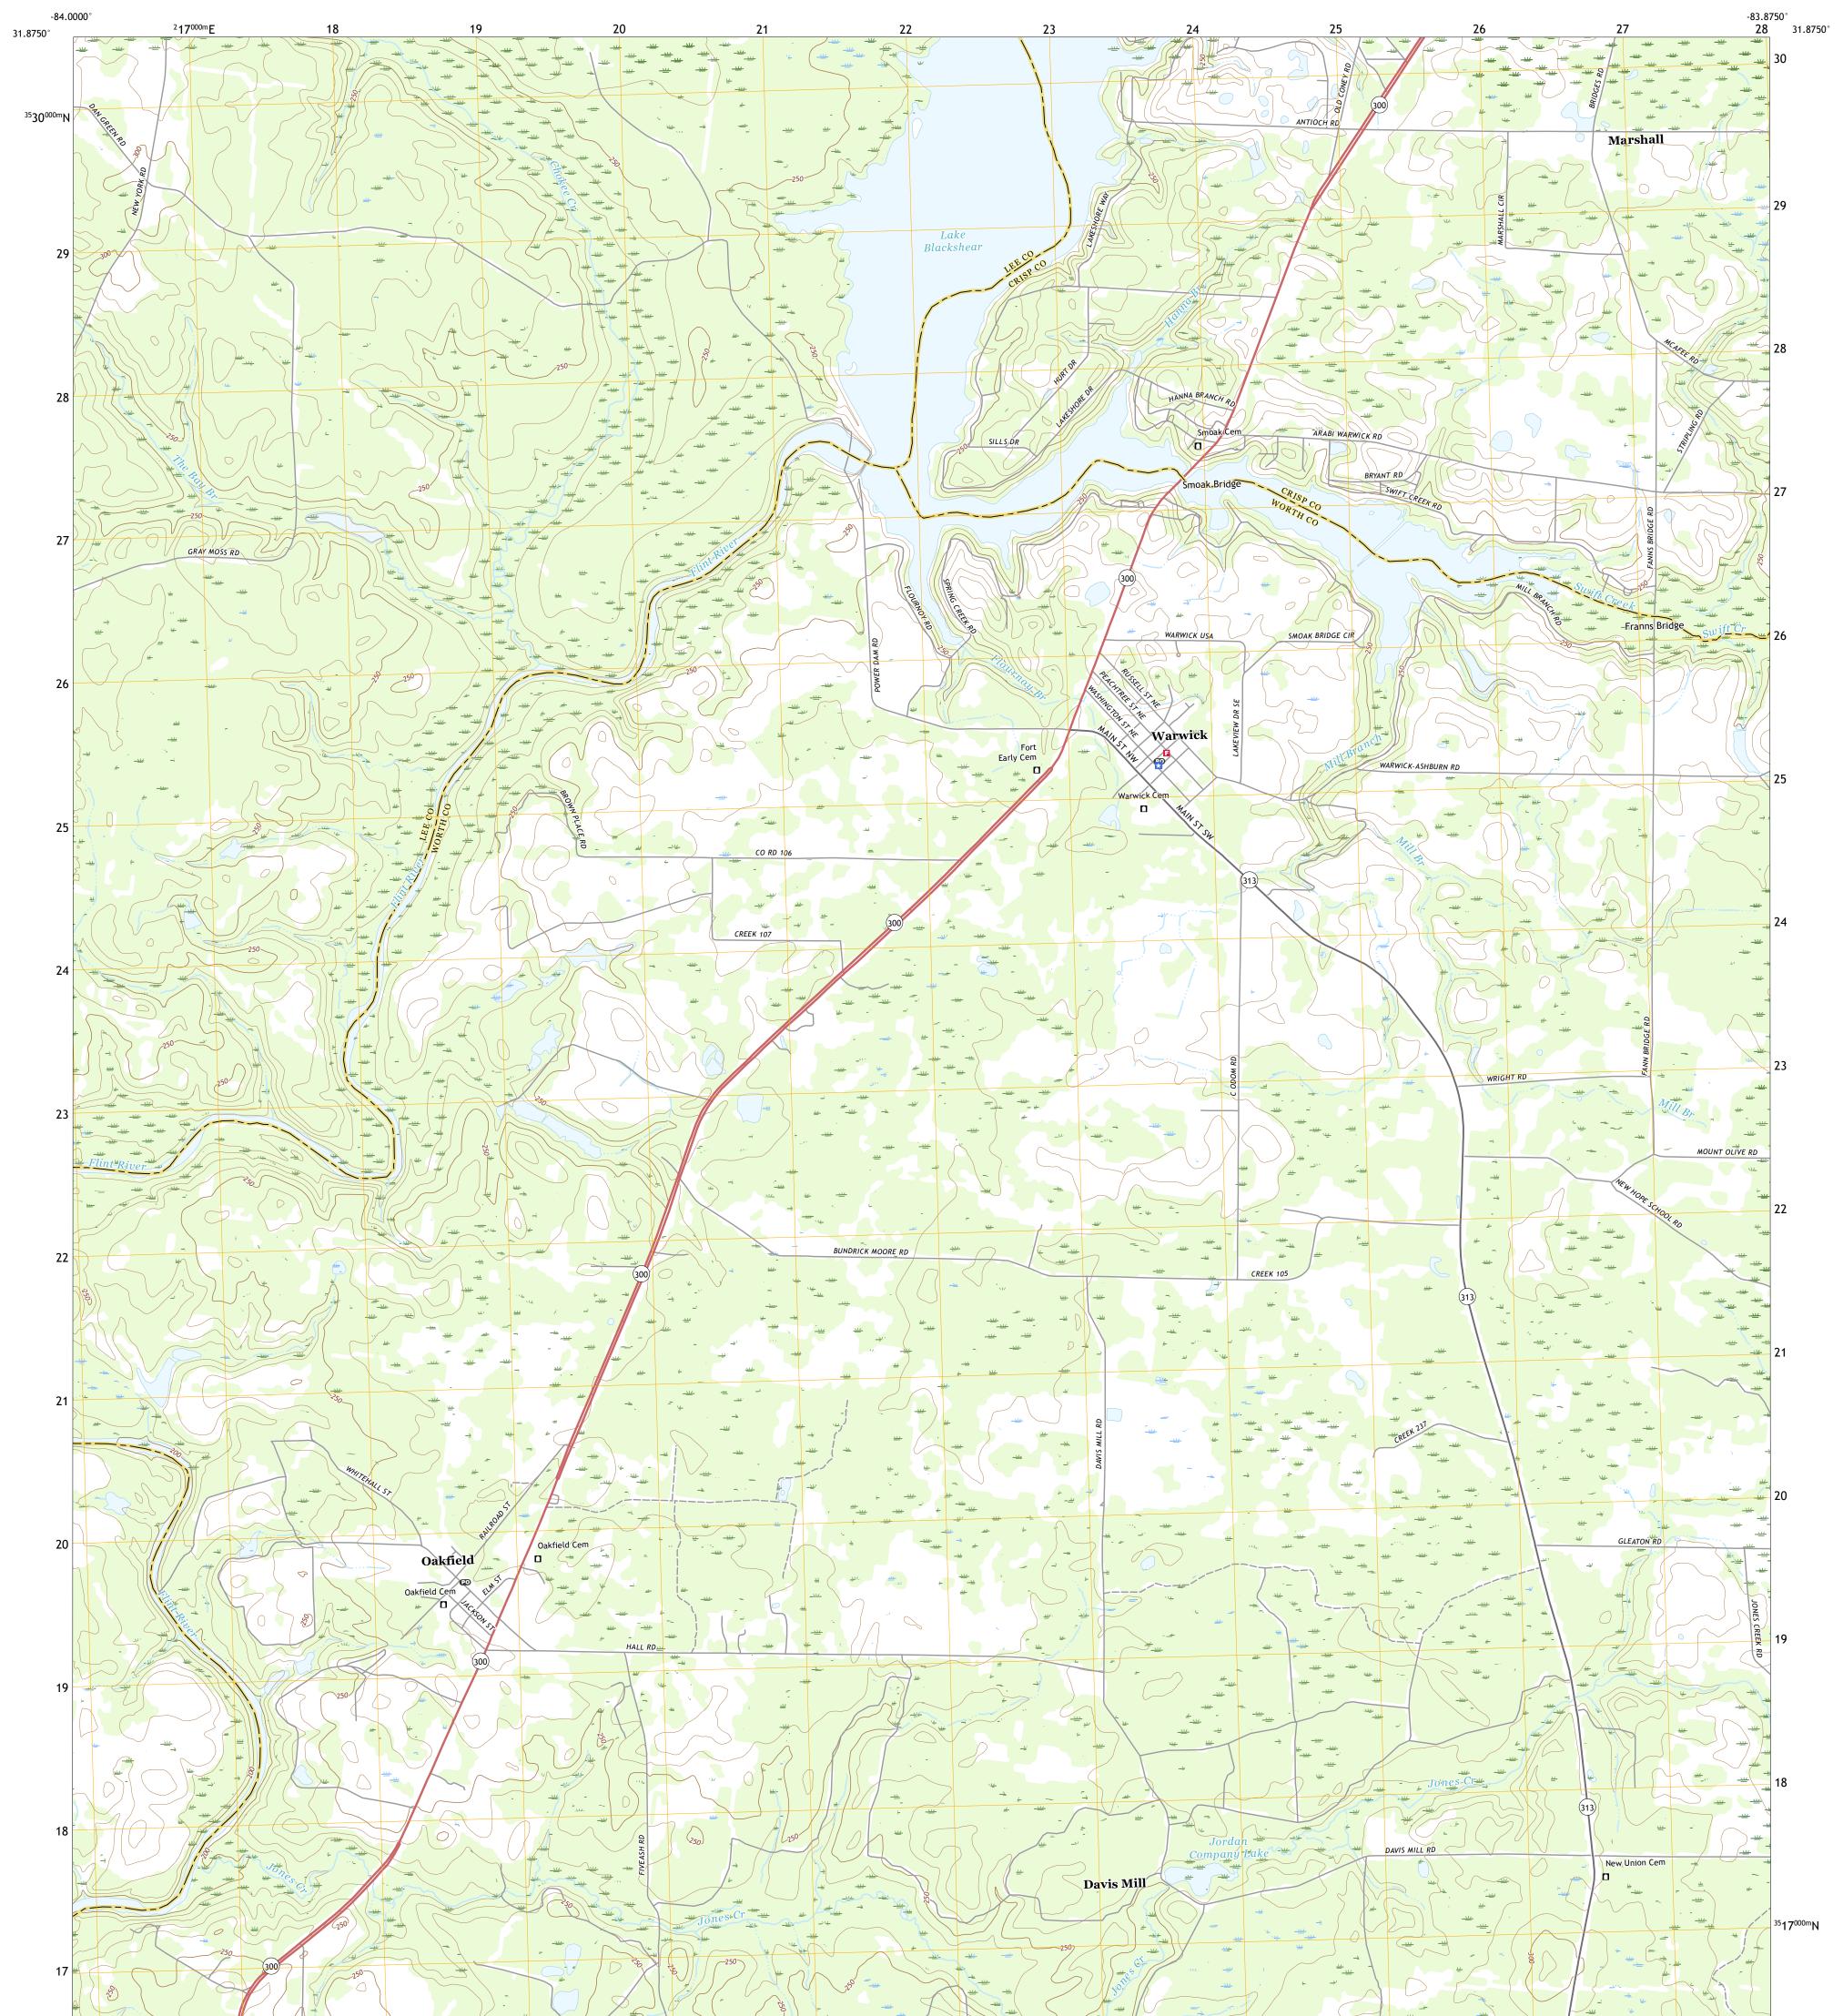

## U.S. DEPARTMENT OF THE INTERIOR U.S. GEOLOGICAL SURVEY

WARWICK QUADRANGLE GEORGIA 7.5-MINUTE SERIES

Produced by the United States Geological Survey North American Datum of 1983 (NAD83) World Geodetic System of 1984 (WGS84). Projection and 1 000-meter grid:Universal Transverse Mercator, Zone 16R\17R This map is not a legal document. Boundaries may be generalized for this map scale. Private lands within government reservations may not be shown. Obtain permission before entering private lands.