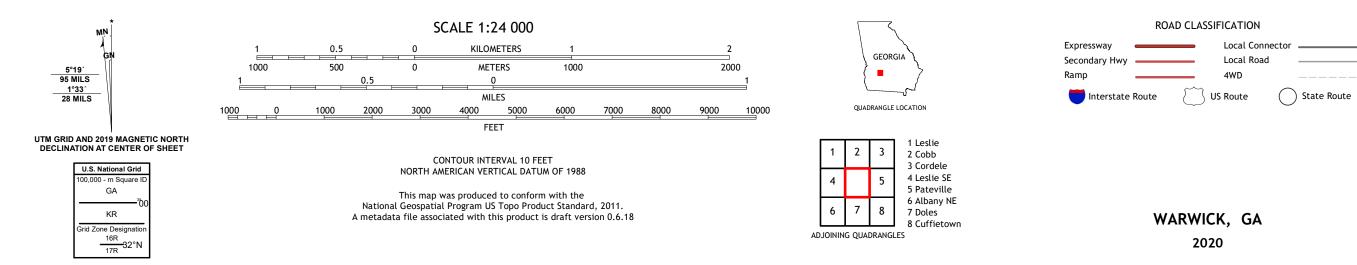

## U.S. DEPARTMENT OF THE INTERIOR U.S. GEOLOGICAL SURVEY

WARWICK QUADRANGLE GEORGIA 7.5-MINUTE SERIES

Produced by the United States Geological Survey North American Datum of 1983 (NAD83) World Geodetic System of 1984 (WGS84). Projection and 1 000-meter grid:Universal Transverse Mercator, Zone 16R\17R This map is not a legal document. Boundaries may be generalized for this map scale. Private lands within government reservations may not be shown. Obtain permission before entering private lands.