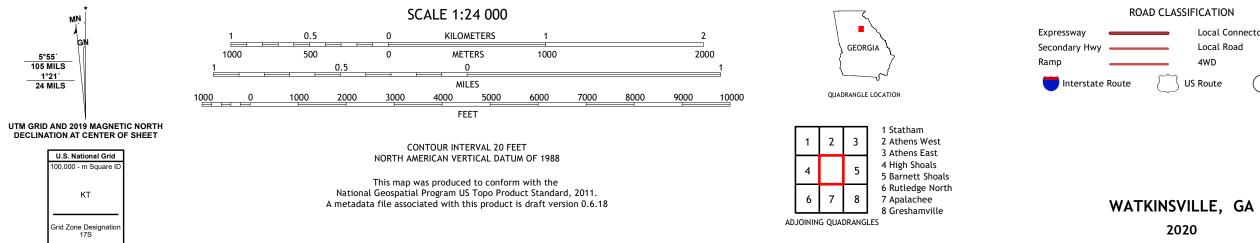

ROAD CLASSIFICATION Local Connector Local Road \_\_\_\_\_ \_\_\_\_ 4WD US Route State Route lnterstate Route

2020