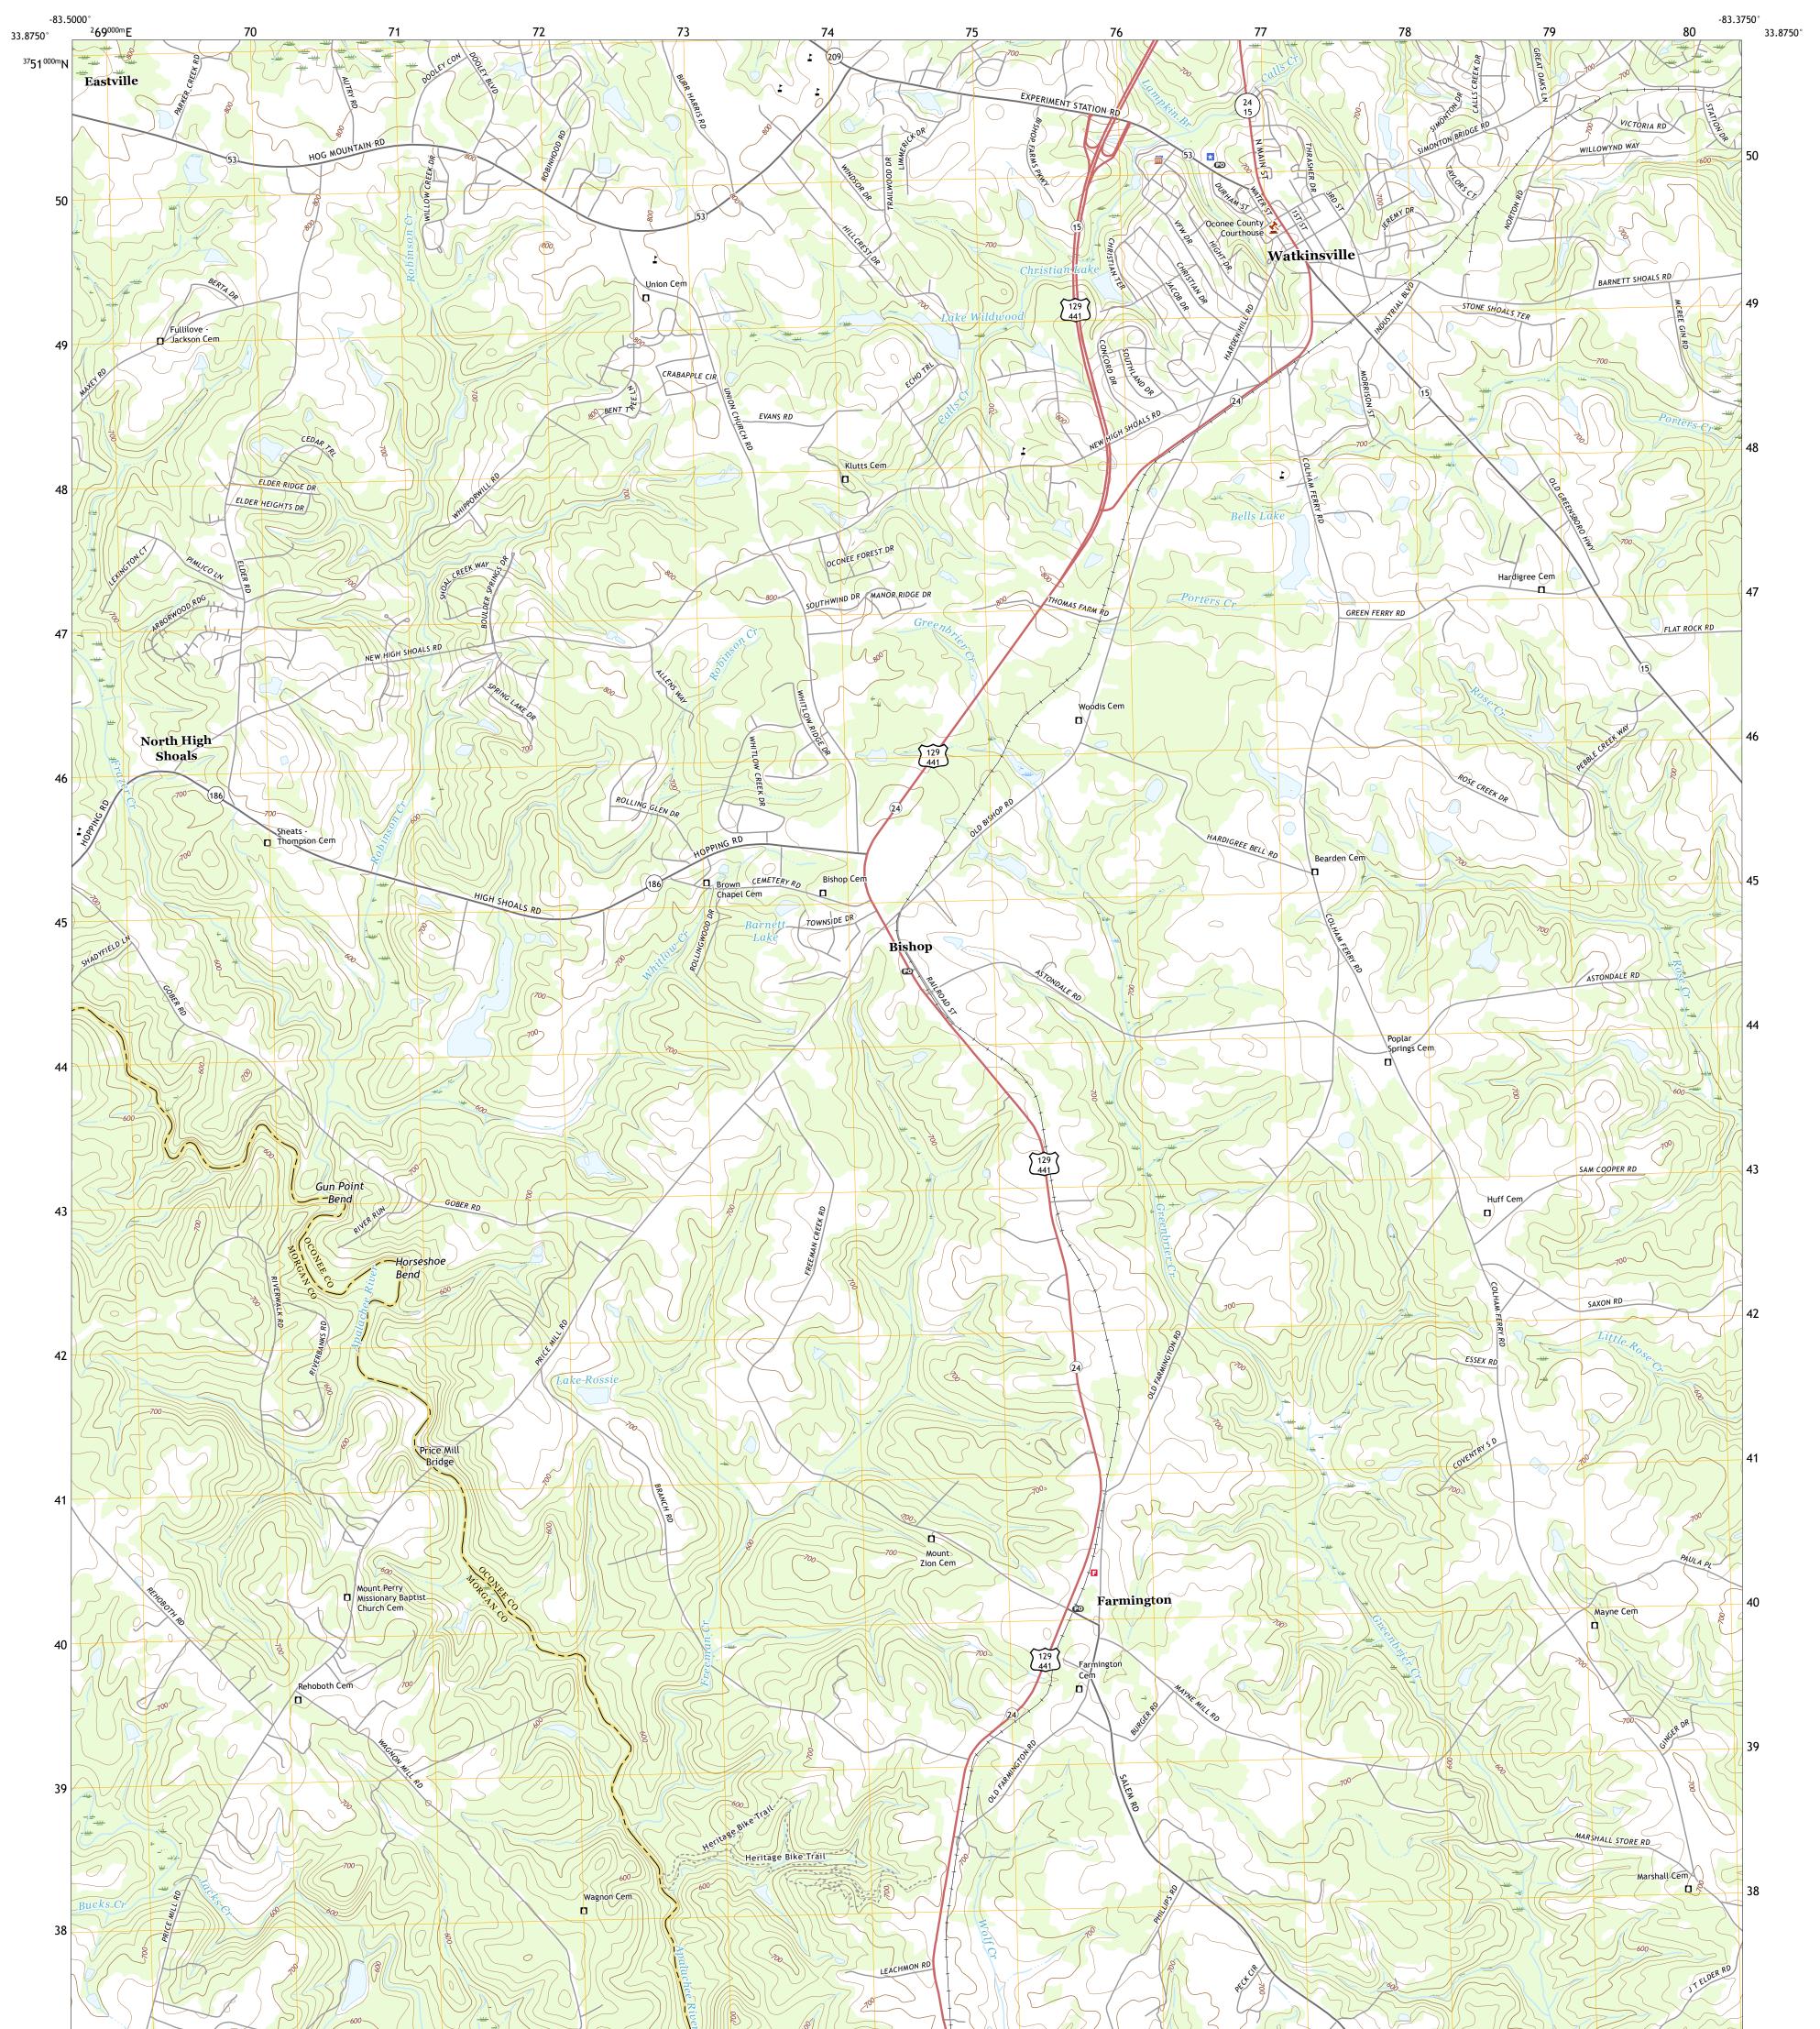

## U.S. DEPARTMENT OF THE INTERIOR U.S. GEOLOGICAL SURVEY

WATKINSVILLE QUADRANGLE GEORGIA 7.5-MINUTE SERIES

Produced by the United States Geological Survey North American Datum of 1983 (NAD83) World Geodetic System of 1984 (WGS84). Projection and 1 000-meter grid:Universal Transverse Mercator, Zone 175 This map is not a legal document. Boundaries may be generalized for this map scale. Private lands within government reservations may not be shown. Obtain permission before entering private lands.

Imagery.... Roads..... Names..... ......NAIP, September 2017 - December 2017 U.S. Census Bureau, 2017 .....GNIS, 1979 - 2020 .....National Hydrography Dataset, 2002 - 2019 .....National Elevation Dataset, 2009 - 2012 ....Multiple sources; see metadata file 2018 - 2019 Hydrography..... Contours.. Boundaries... ..FWS National Wetlands Inventory Not Available Wetlands...

ROAD CLASSIFICATION Local Connector Local Road \_\_\_\_\_ \_\_\_\_ 4WD US Route State Route lnterstate Route

2020