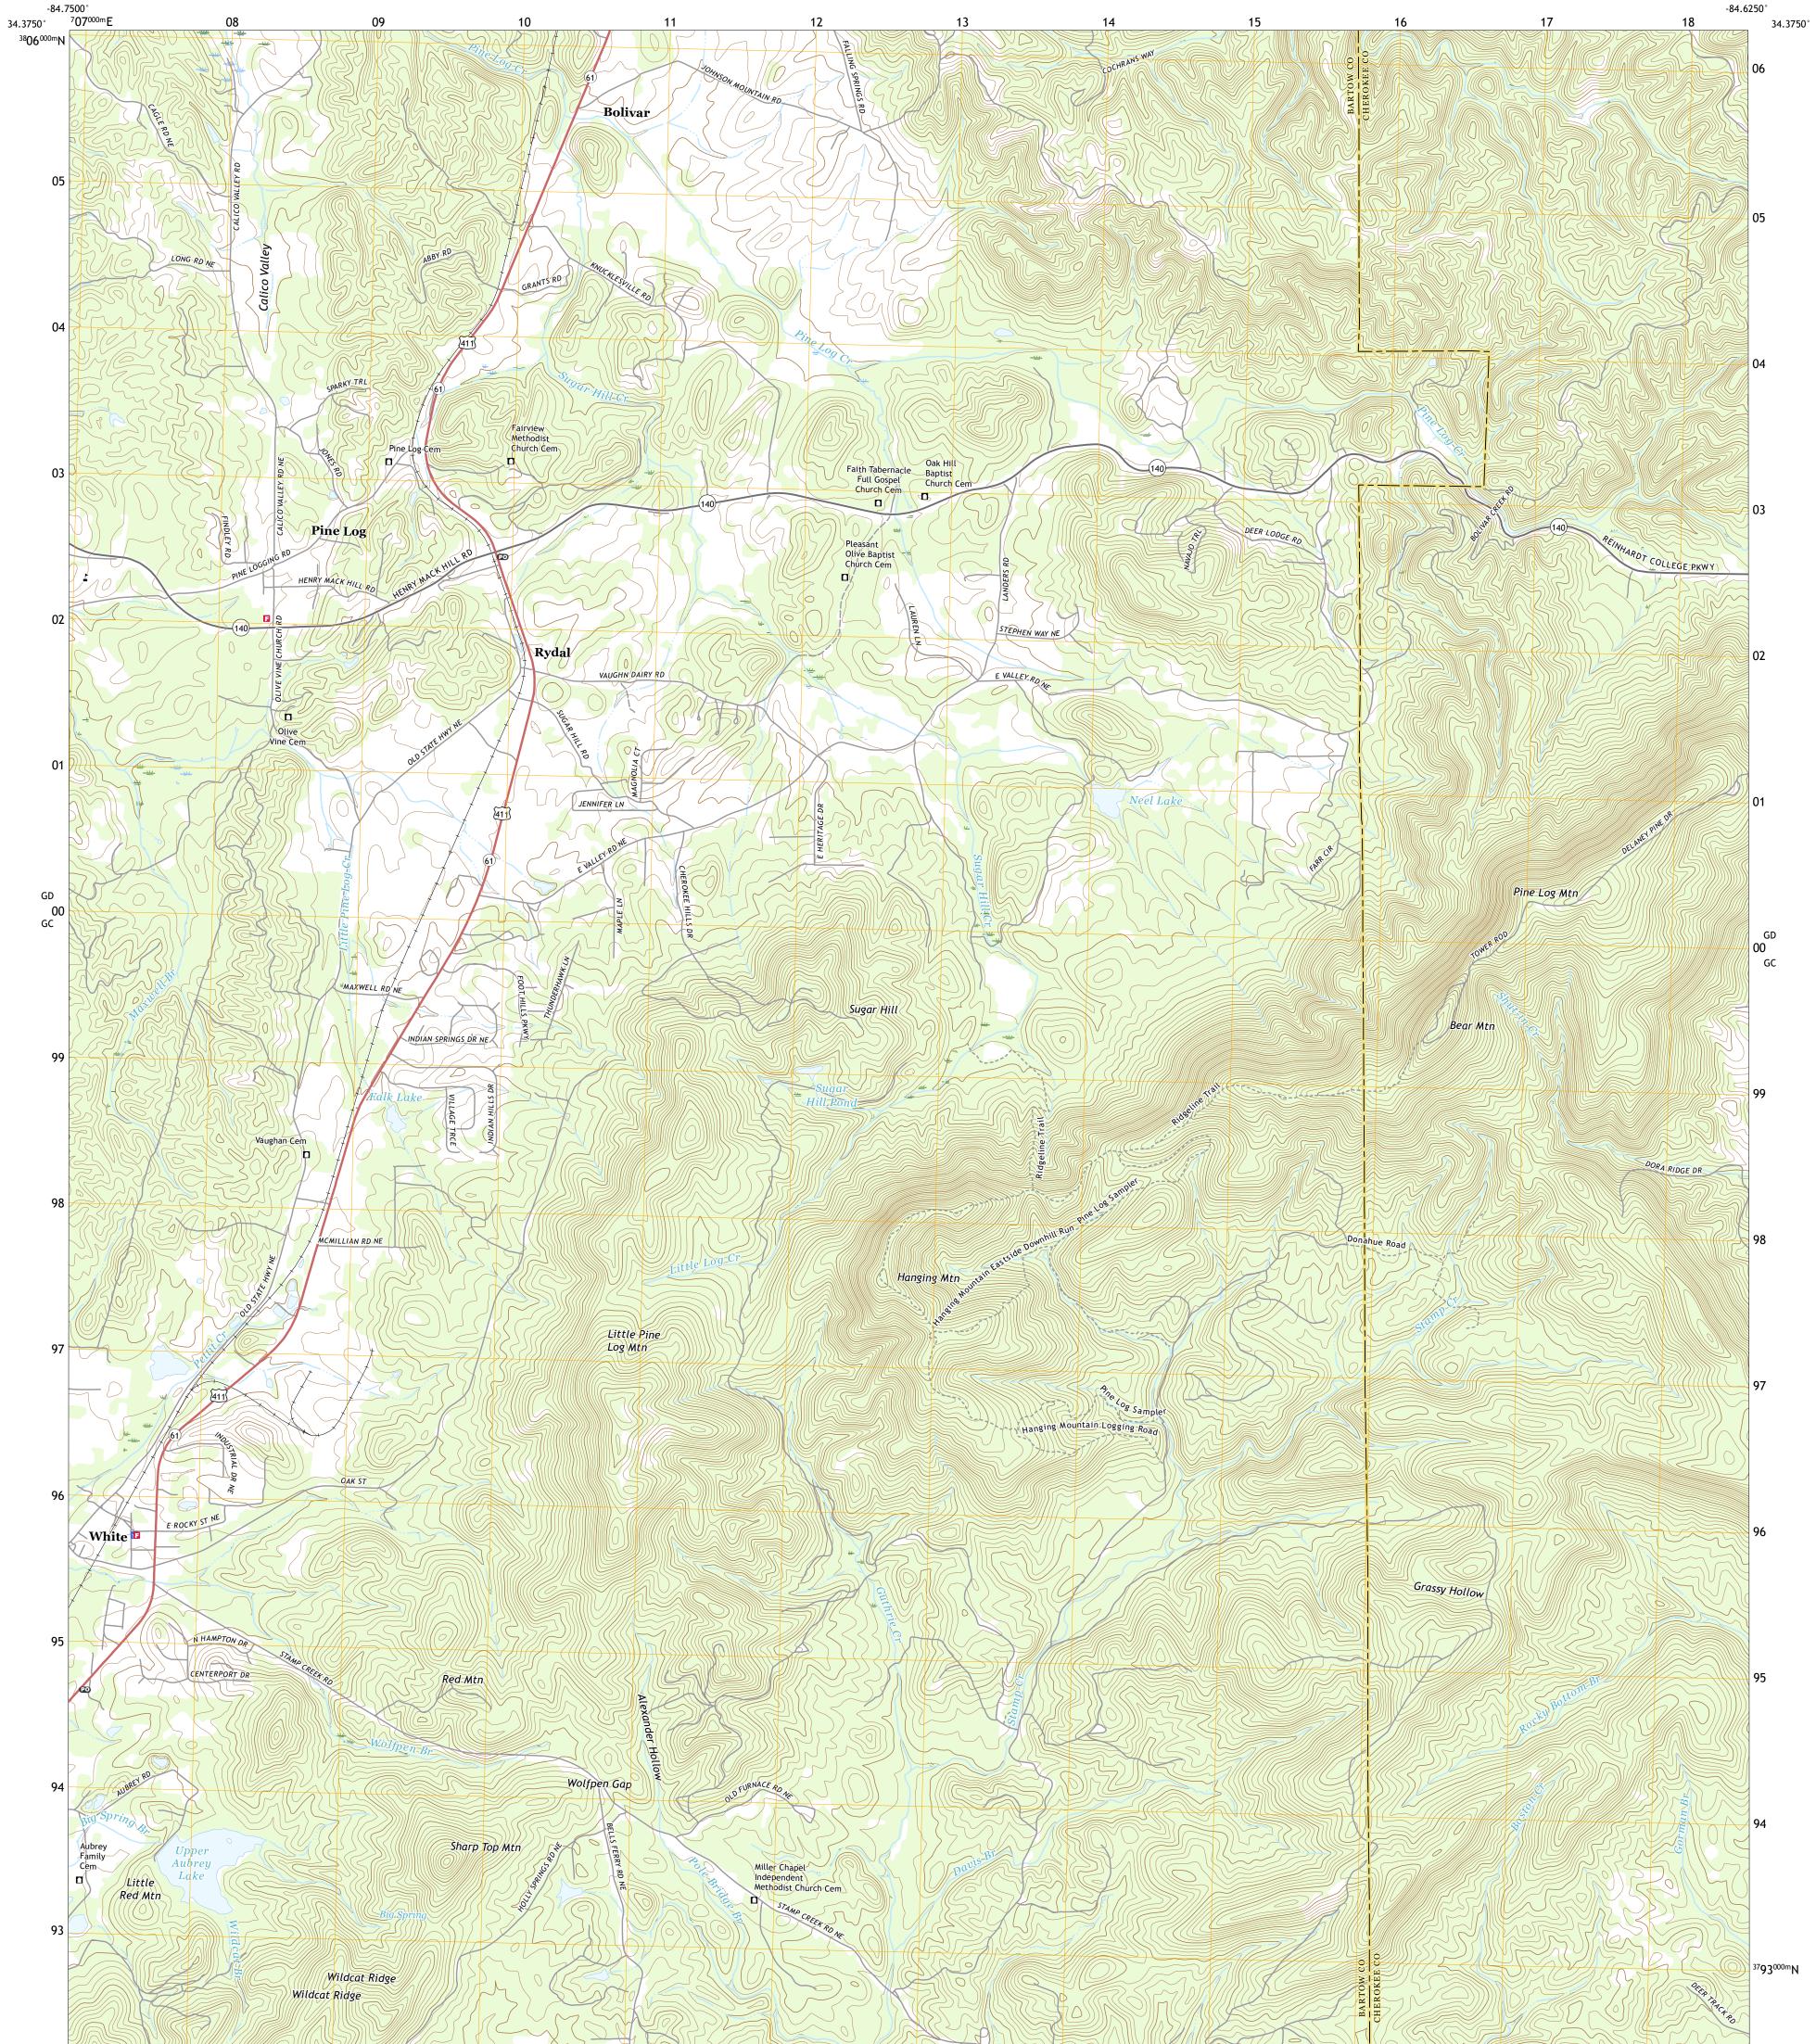

## U.S. DEPARTMENT OF THE INTERIOR U.S. GEOLOGICAL SURVEY

WHITE EAST QUADRANGLE GEORGIA 7.5-MINUTE SERIES

Produced by the United States Geological Survey North American Datum of 1983 (NAD83) World Geodetic System of 1984 (WGS84). Projection and 1 000-meter grid:Universal Transverse Mercator, Zone 16S This map is not a legal document. Boundaries may be generalized for this map scale. Private lands within government reservations may not be shown. Obtain permission before entering private lands.

......NAIP, September 2017 - December 2017 U.S. Census Bureau, 2017 ......GNIS, 1979 - 2020 Imagery... Roads..... Names..... .....National Hydrography Dataset, 2001 -.....National Elevation Dataset, ....Multiple sources; see metadata file 2018 -2018 2009 2019 Hydrography..... Contours.. Boundaries... Wetlands Inventory Not Available ..FWS National Wetlands...