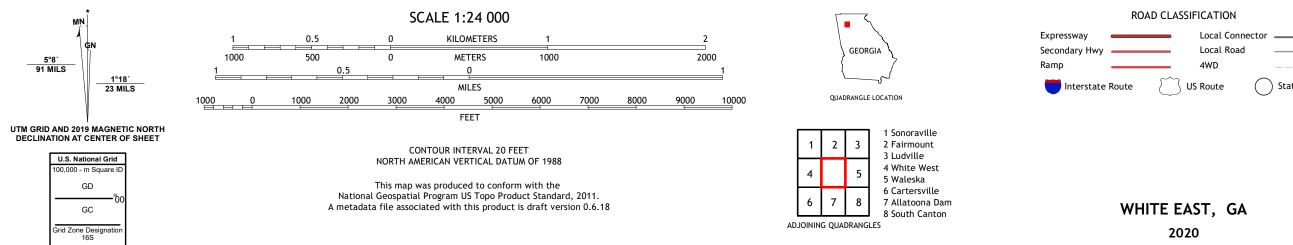

## U.S. DEPARTMENT OF THE INTERIOR U.S. GEOLOGICAL SURVEY

WHITE EAST QUADRANGLE GEORGIA 7.5-MINUTE SERIES

Produced by the United States Geological Survey North American Datum of 1983 (NAD83) World Geodetic System of 1984 (WGS84). Projection and 1 000-meter grid:Universal Transverse Mercator, Zone 16S This map is not a legal document. Boundaries may be generalized for this map scale. Private lands within government reservations may not be shown. Obtain permission before entering private lands.