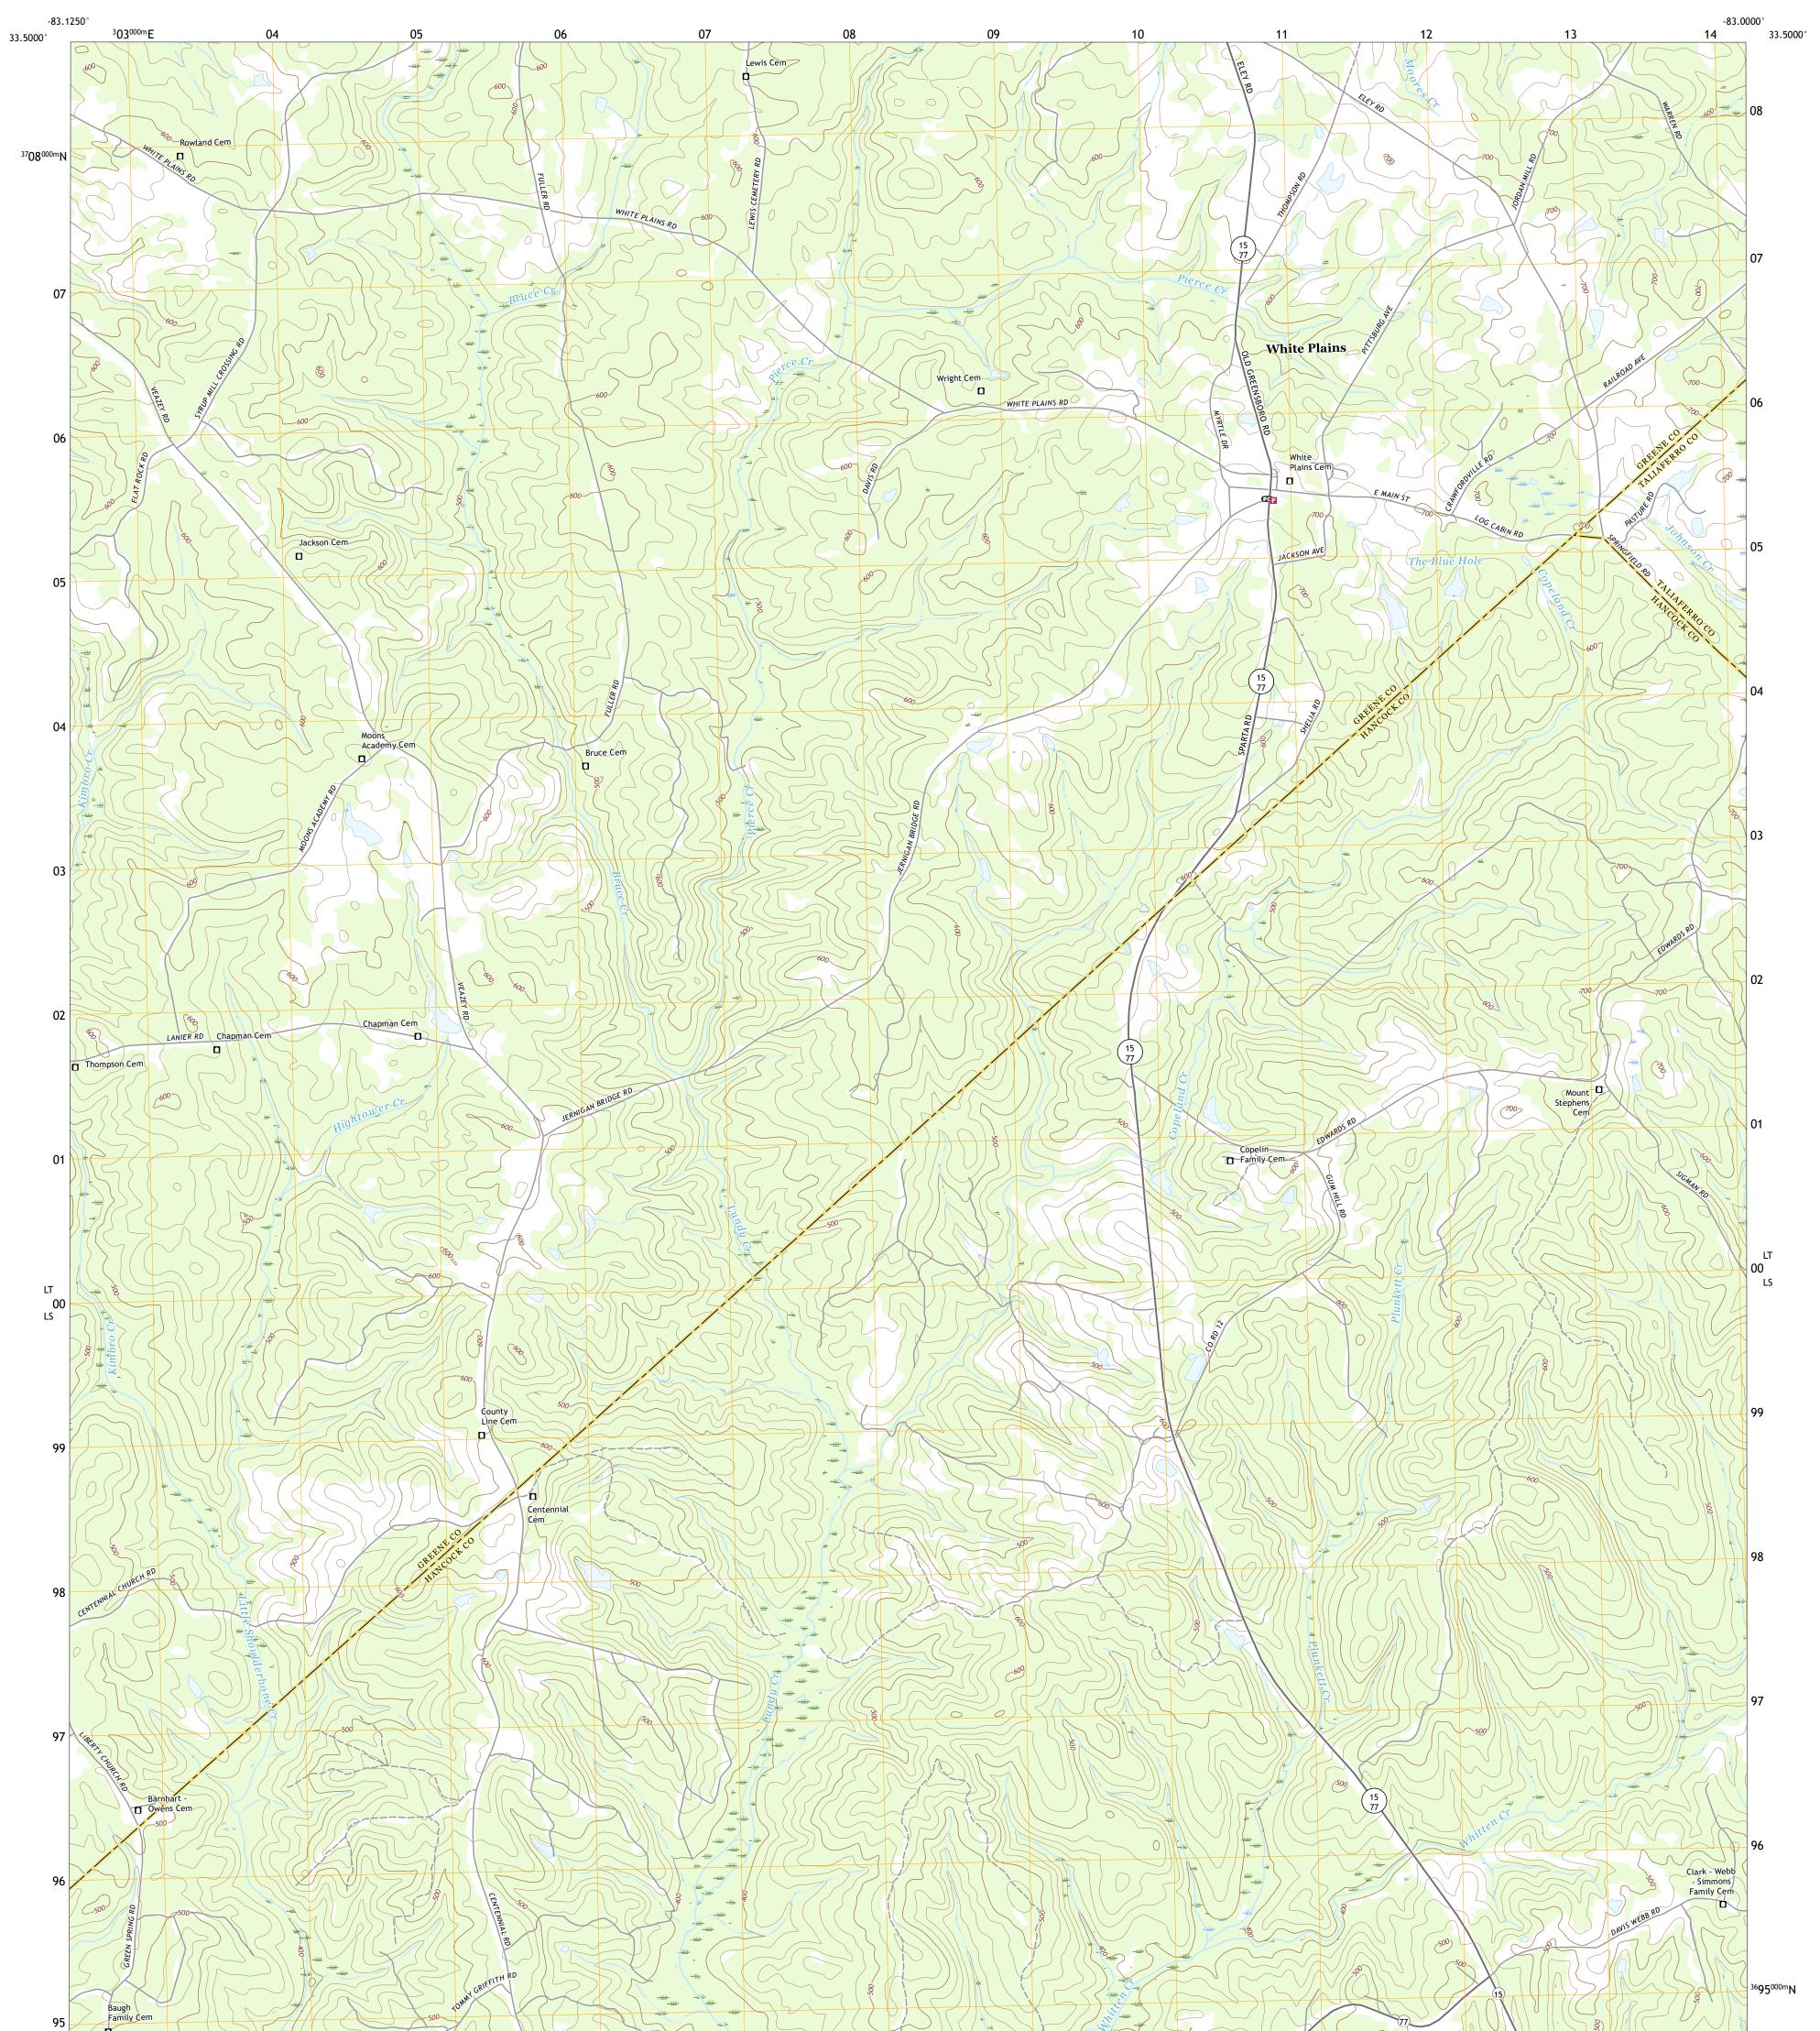

## U.S. DEPARTMENT OF THE INTERIOR U.S. GEOLOGICAL SURVEY

WHITE PLAINS QUADRANGLE GEORGIA 7.5-MINUTE SERIES

Produced by the United States Geological Survey North American Datum of 1983 (NAD83) World Geodetic System of 1984 (WGS84). Projection and 1 000-meter grid:Universal Transverse Mercator, Zone 175 This map is not a legal document. Boundaries may be generalized for this map scale. Private lands within government reservations may not be shown. Obtain permission before entering private lands.

Imagery.... Roads..... Names..... Hydrography..... Contours...... Boundaries......Mult Wetlands.... ..FWS National Wetlands Inventory Not Available

2020