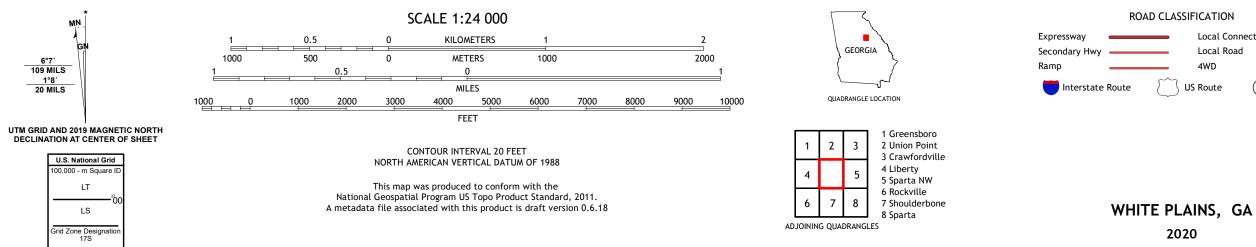

## U.S. DEPARTMENT OF THE INTERIOR U.S. GEOLOGICAL SURVEY

WHITE PLAINS QUADRANGLE GEORGIA 7.5-MINUTE SERIES

Produced by the United States Geological Survey North American Datum of 1983 (NAD83) World Geodetic System of 1984 (WGS84). Projection and 1 000-meter grid:Universal Transverse Mercator, Zone 175 This map is not a legal document. Boundaries may be generalized for this map scale. Private lands within government reservations may not be shown. Obtain permission before entering private lands.

Imagery.... Roads..... Names..... Hydrography..... Contours...... Boundaries......Mult Wetlands.... ..FWS National Wetlands Inventory Not Available

2020