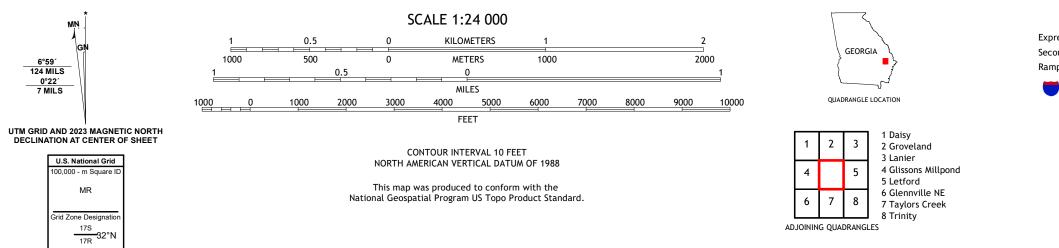

Imagery..... Roads..... Names..... Wetlands.... ..FWS National Wetlands Inventory Not Available

MŅ.

6°59′ 124 MILS 0°22′ 7 MILS

GI

MR

Grid Zone Designat

WILLIE, GA

2024