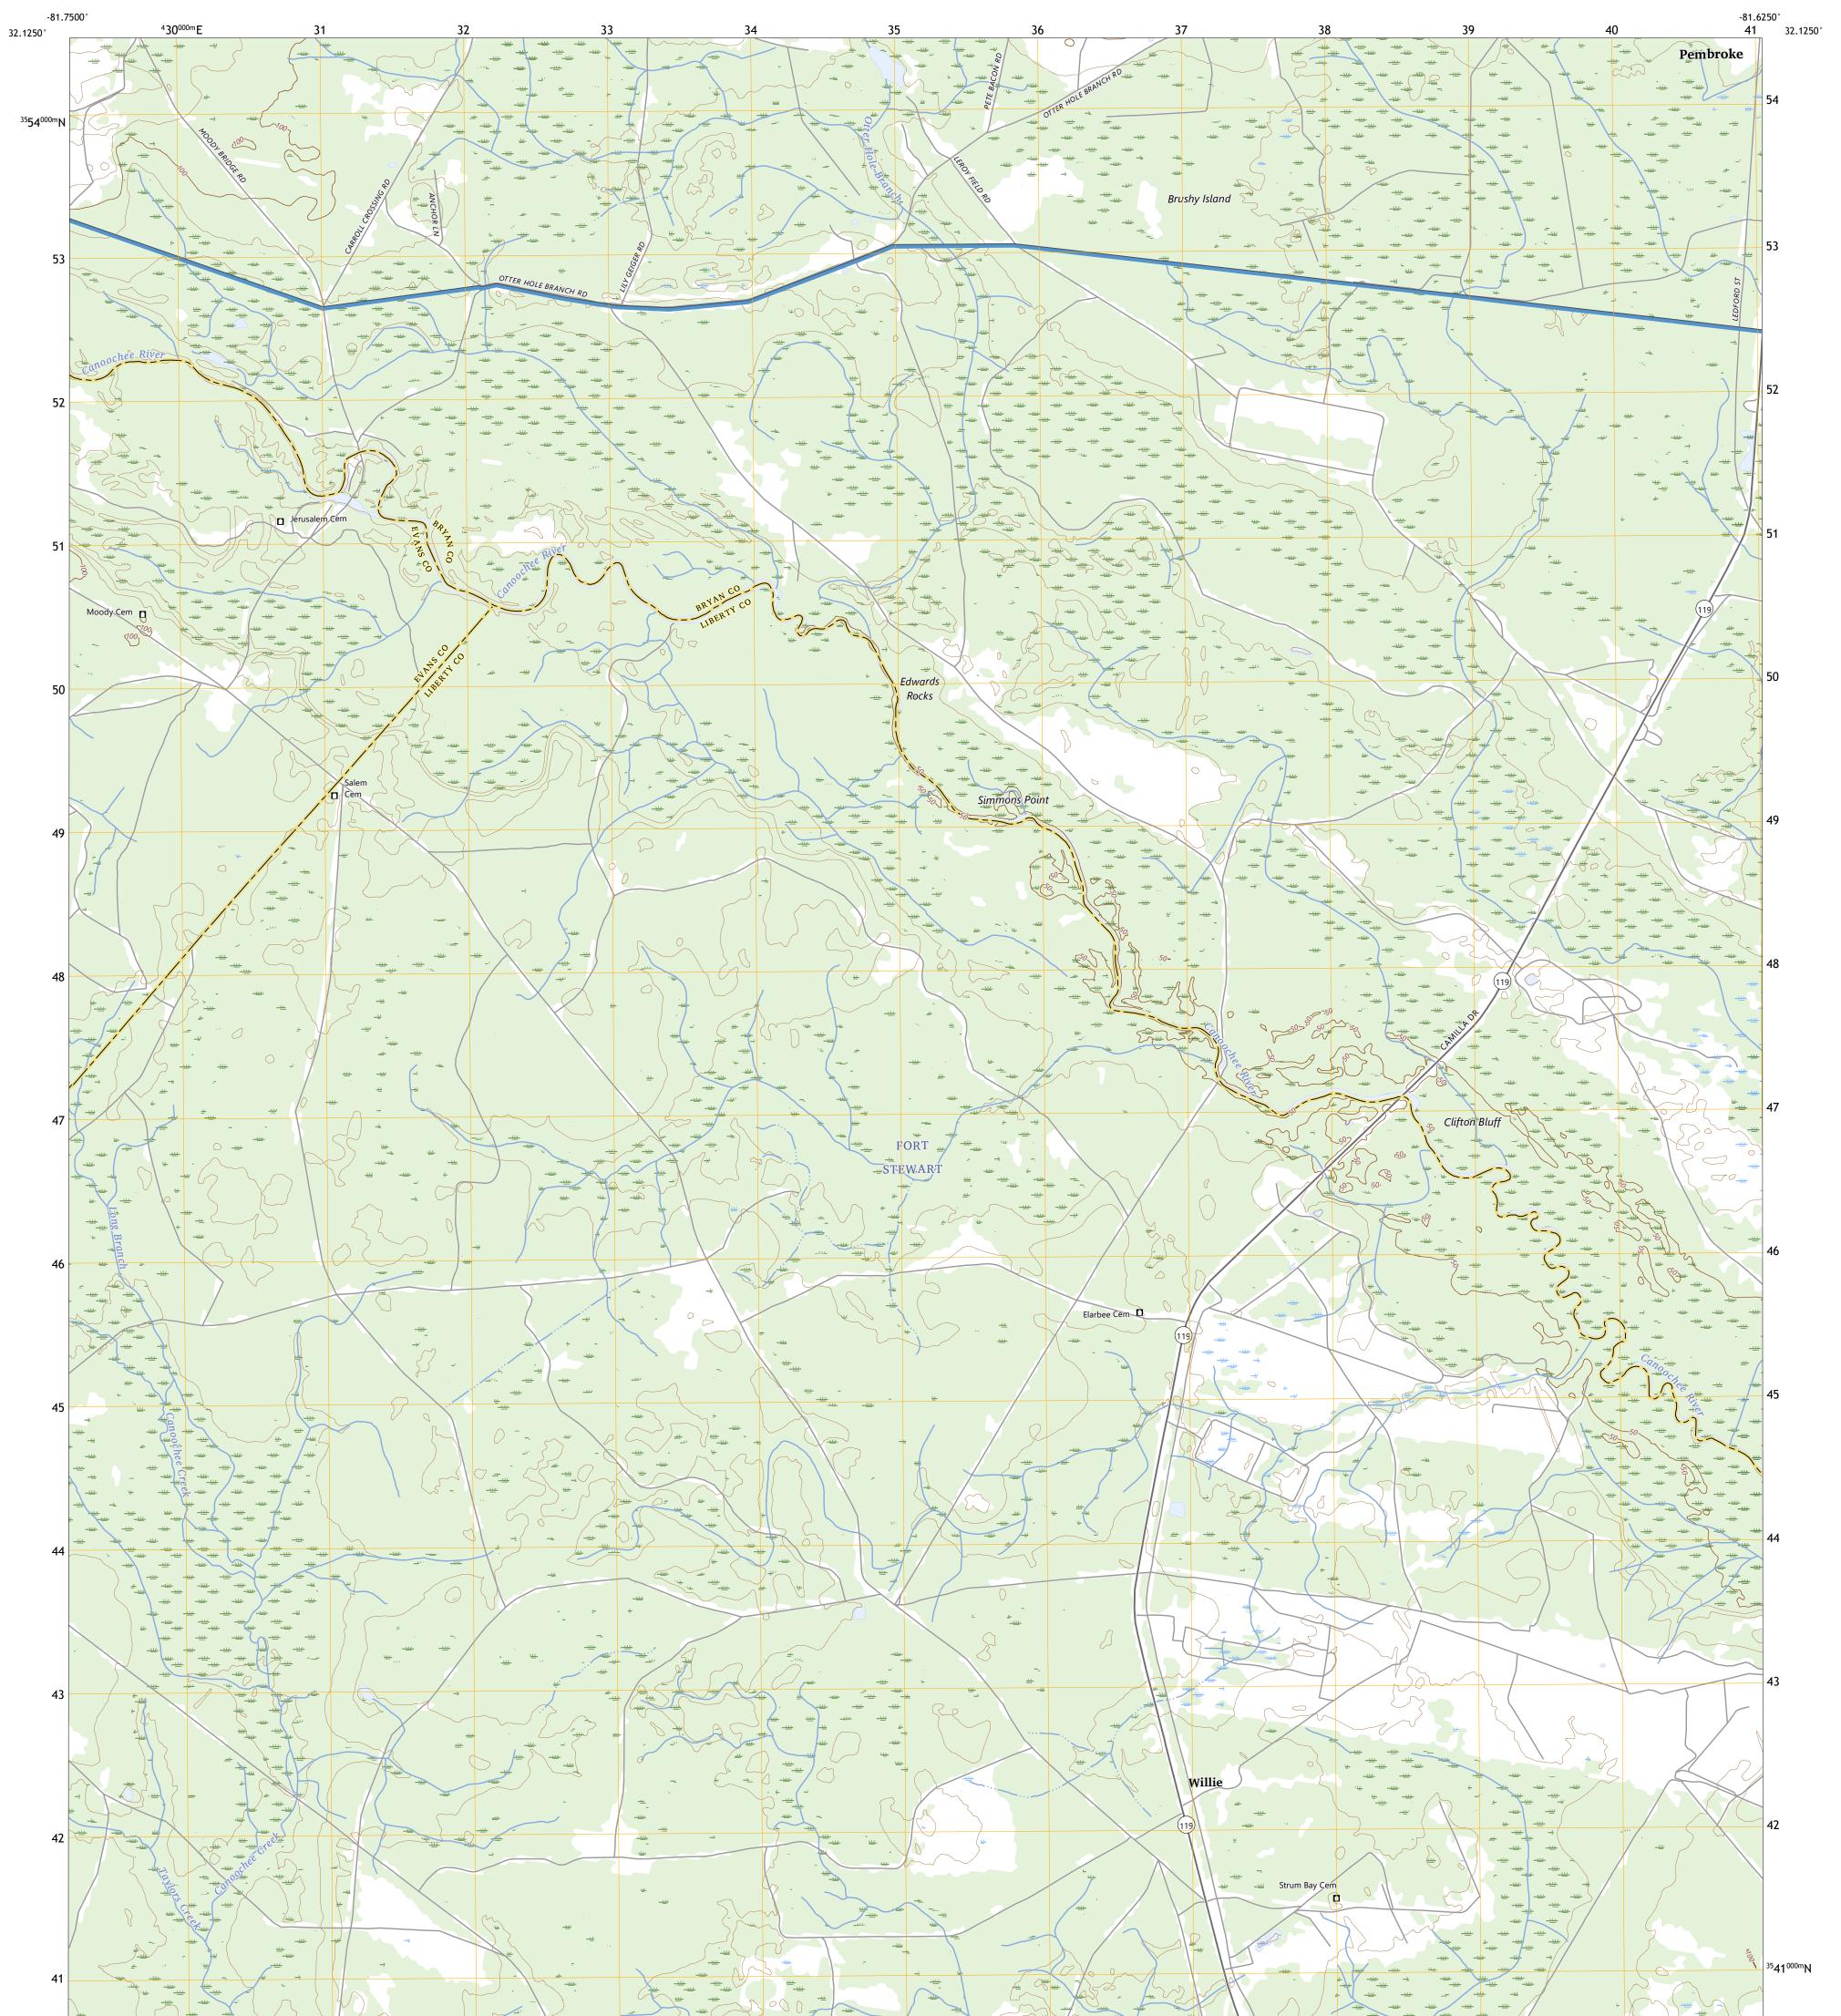

## U.S. DEPARTMENT OF THE INTERIOR U.S. GEOLOGICAL SURVEY

WILLIE QUADRANGLE GEORGIA 7.5-MINUTE SERIES

Produced by the United States Geological Survey North American Datum of 1983 (NAD83) World Geodetic System of 1984 (WGS84). Projection and 1 000-meter grid:Universal Transverse Mercator, Zone 17S\17R This map is not a legal document. Boundaries may be generalized for this map scale. Private lands within government reservations may not be shown. Obtain permission before entering private lands.