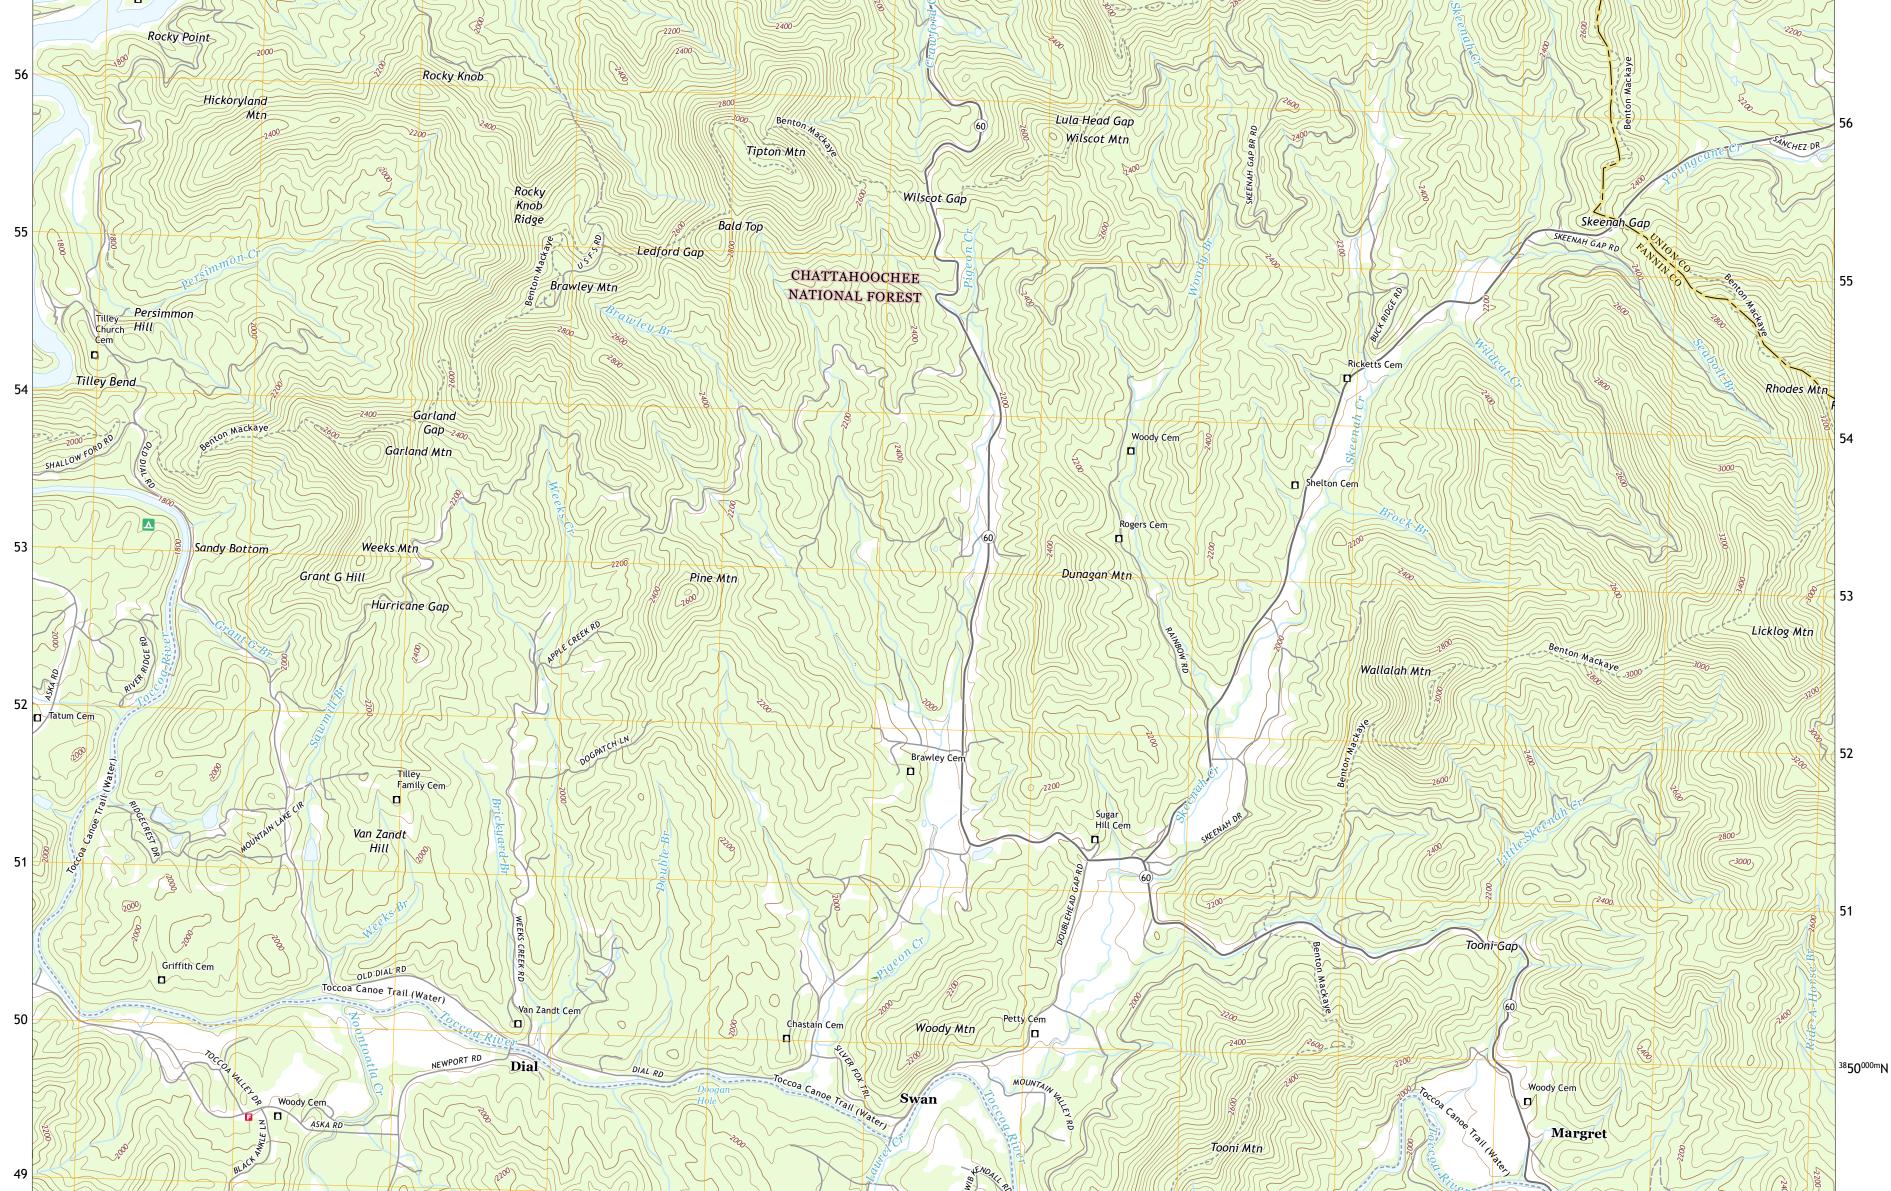

Deadennen Mtn-

OLD DIAL-RD Cem

Payne Gap Benton Mackaye

57

Produced by the United States Geological Survey North American Datum of 1983 (NAD83) MN World Geodetic System of 1984 (WGS84). Projection and 1 000-meter grid:Universal Transverse Mercator, Zone 165 5°33´ 99 MILS This map is not a legal document. Boundaries may be generalized for this map scale. Private lands within government reservations may not be shown. Obtain permission before entering private lands. ....NAIP, August 2017 - December 2017 Imagery... Roads..... UTM GRID AND 2019 MAGNETIC NORTH DECLINATION AT CENTER OF SHEET