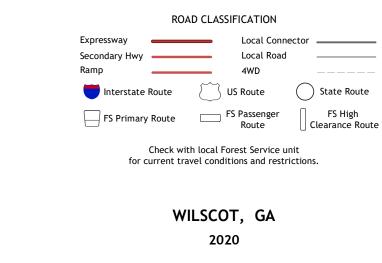

Deadennen Mtn-

OLD DIAL-RD Cem

Payne Gap Benton Mackaye

57

Produced by the United States Geological Survey North American Datum of 1983 (NAD83) MN World Geodetic System of 1984 (WGS84). Projection and 1 000-meter grid:Universal Transverse Mercator, Zone 165 5°33´ 99 MILS This map is not a legal document. Boundaries may be generalized for this map scale. Private lands within government reservations may not be shown. Obtain permission before entering private lands. ....NAIP, August 2017 - December 2017 Imagery... Roads..... UTM GRID AND 2019 MAGNETIC NORTH DECLINATION AT CENTER OF SHEET