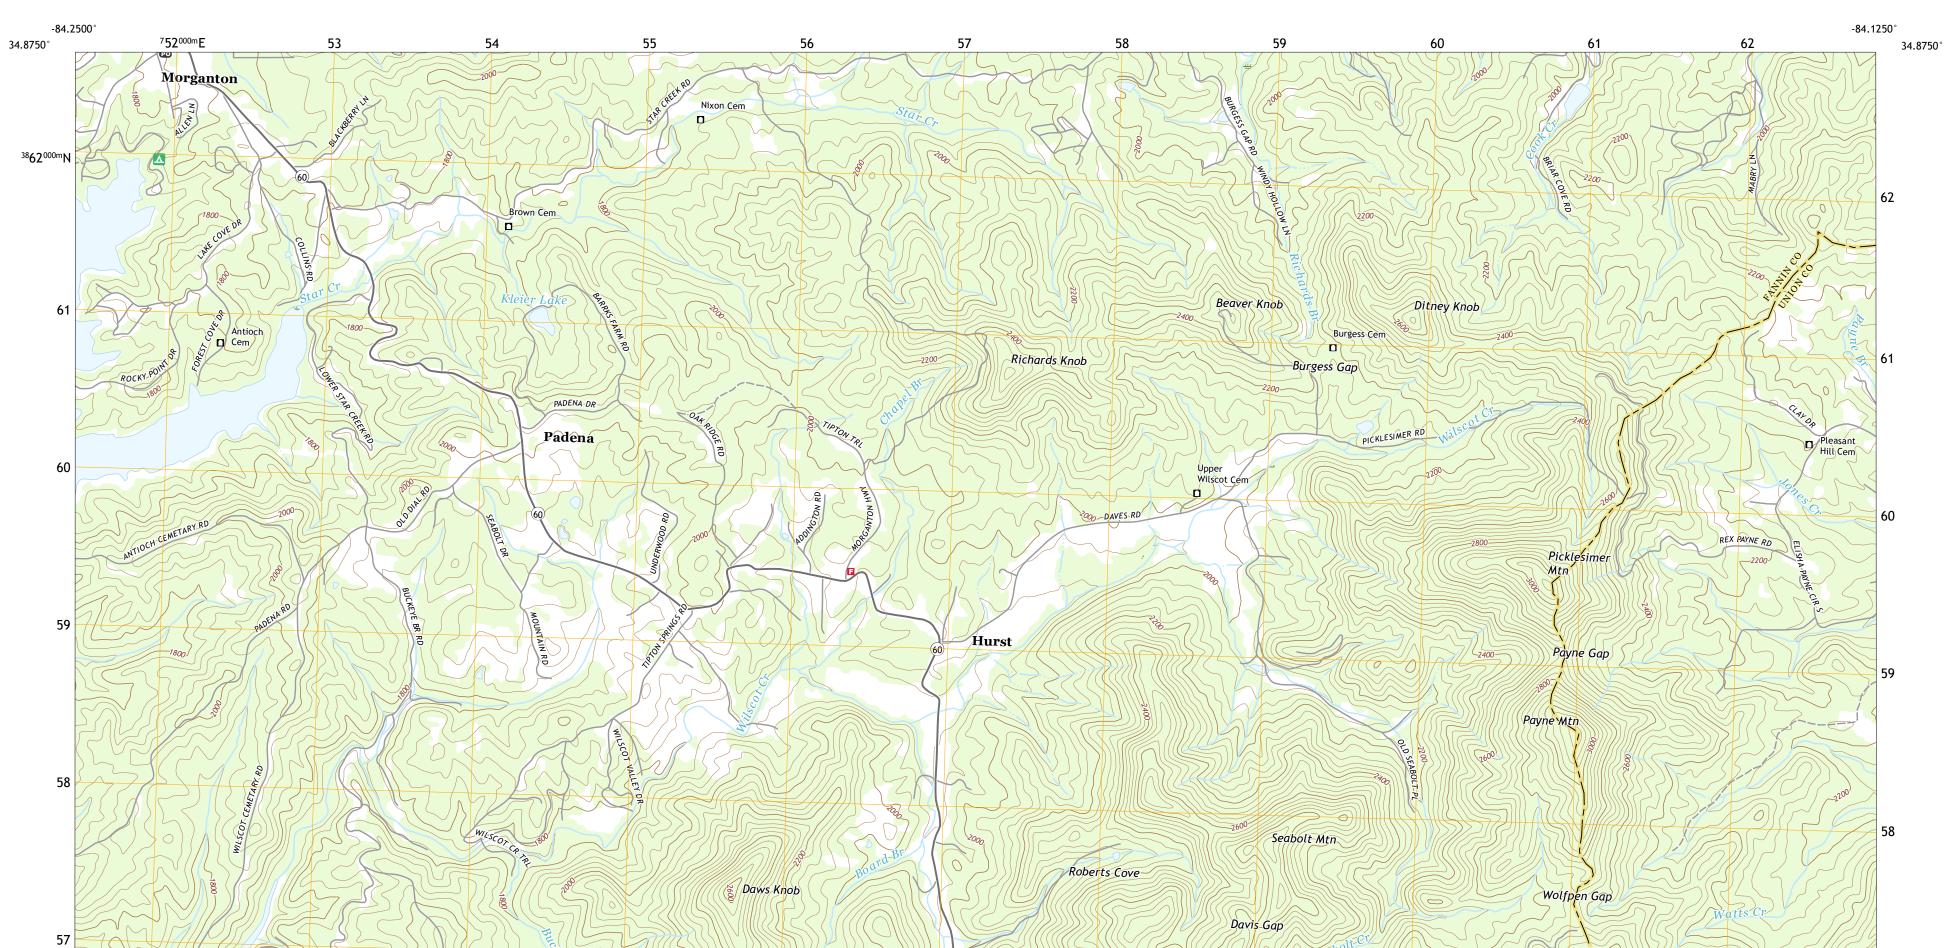

Deadennen Mtn-

OLD DIAL-RD Cem

Payne Gap Benton Mackaye

57

Produced by the United States Geological Survey North American Datum of 1983 (NAD83) MN World Geodetic System of 1984 (WGS84). Projection and 1 000-meter grid:Universal Transverse Mercator, Zone 165 5°33´ 99 MILS This map is not a legal document. Boundaries may be generalized for this map scale. Private lands within government reservations may not be shown. Obtain permission before entering private lands. ....NAIP, August 2017 - December 2017 Imagery... Roads..... UTM GRID AND 2019 MAGNETIC NORTH DECLINATION AT CENTER OF SHEET