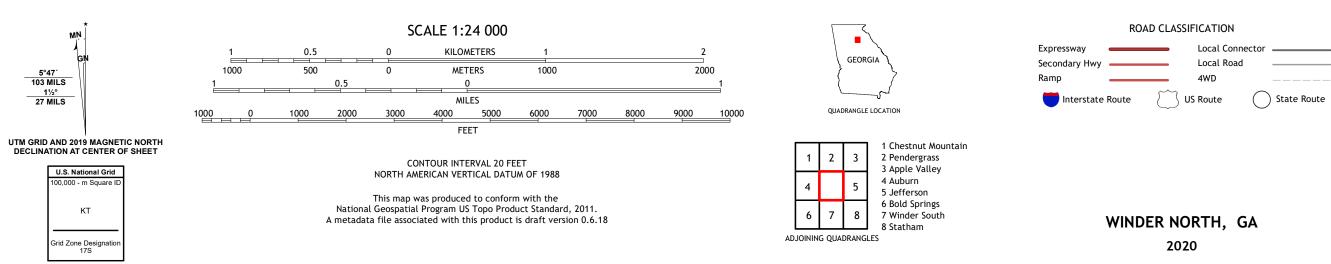

## U.S. DEPARTMENT OF THE INTERIOR U.S. GEOLOGICAL SURVEY

WINDER NORTH QUADRANGLE GEORGIA 7.5-MINUTE SERIES

Produced by the United States Geological Survey North American Datum of 1983 (NAD83) World Geodetic System of 1984 (WGS84). Projection and 1 000-meter grid:Universal Transverse Mercator, Zone 17S This map is not a legal document. Boundaries may be generalized for this map scale. Private lands within government reservations may not be shown. Obtain permission before entering private lands.