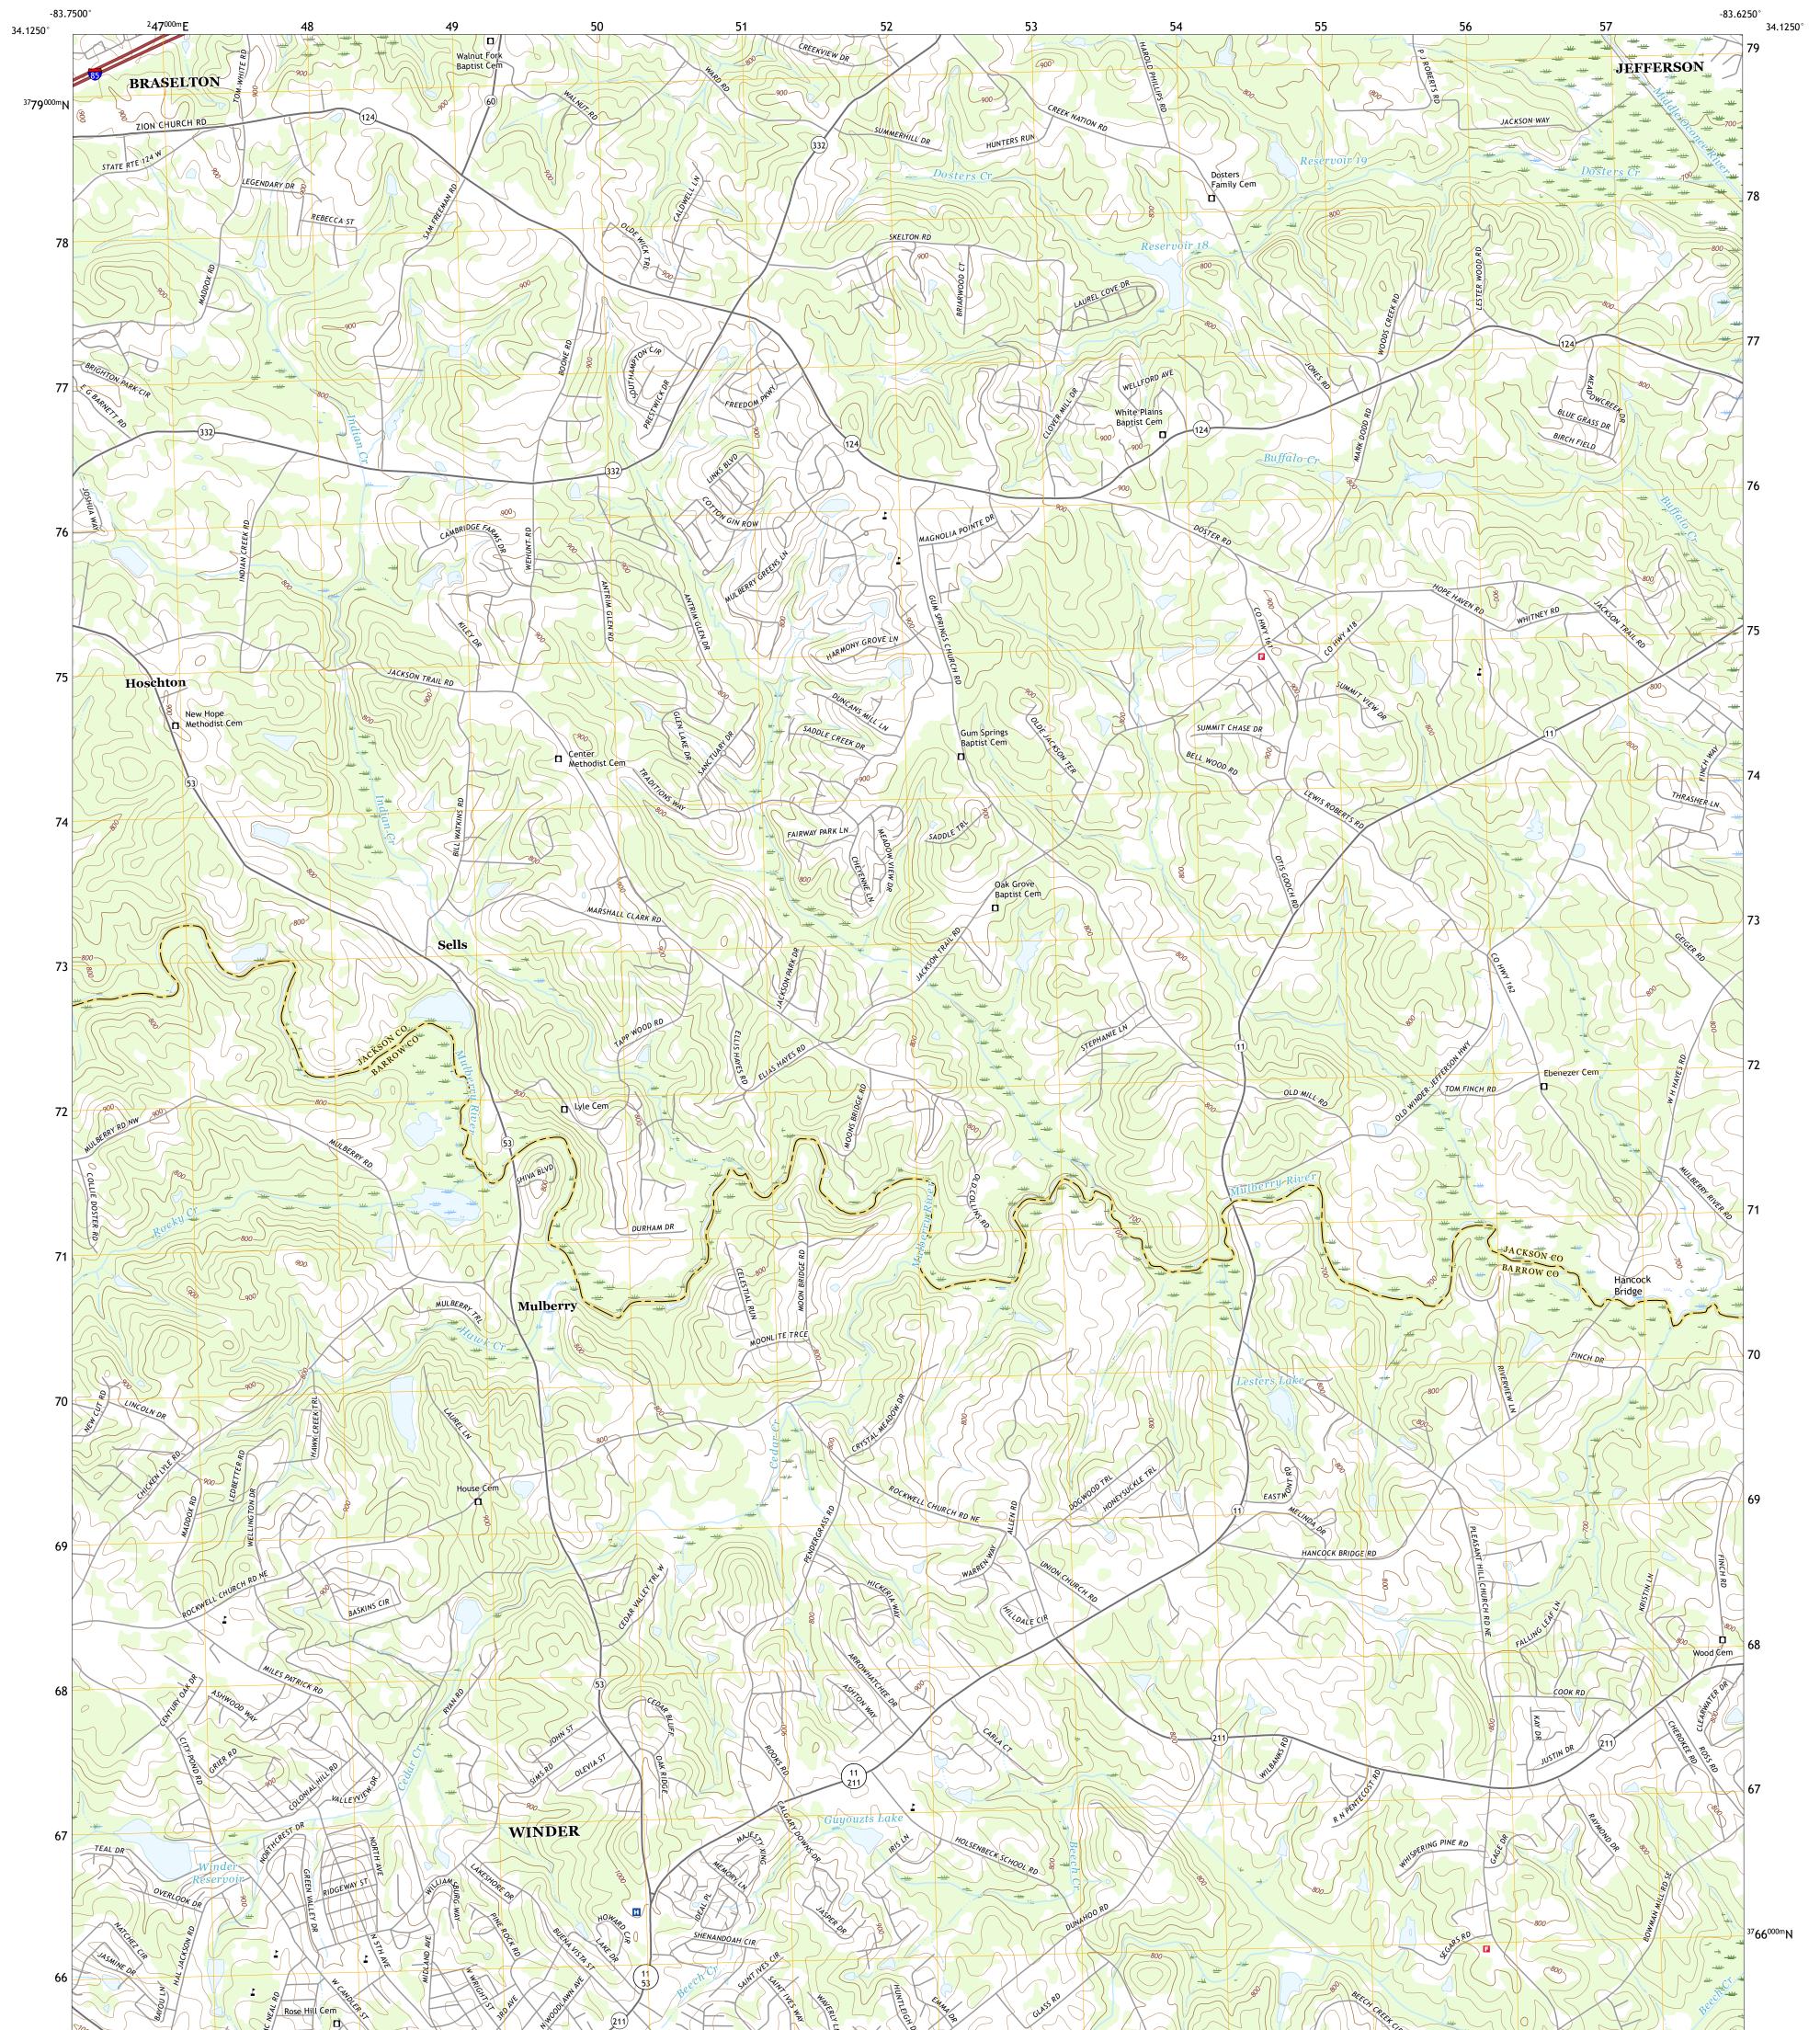

## U.S. DEPARTMENT OF THE INTERIOR U.S. GEOLOGICAL SURVEY

WINDER NORTH QUADRANGLE GEORGIA 7.5-MINUTE SERIES

Produced by the United States Geological Survey North American Datum of 1983 (NAD83) World Geodetic System of 1984 (WGS84). Projection and 1 000-meter grid:Universal Transverse Mercator, Zone 17S This map is not a legal document. Boundaries may be generalized for this map scale. Private lands within government reservations may not be shown. Obtain permission before entering private lands.

Imagery......NAIP, September 2017 - December 2017Roads.....NAIP, September 2017 - December 2017Roads.....NationalU.S.CensusBureau,2017Names......GNIS, 1979 - 2020Hydrography.....NationalHydrography....NationalElevationDataset,2009Boundaries.....MultipleSources;seemetadatafile2018 - 2019Wetlands......FWSNationalWetlandsInventoryNotAvailable