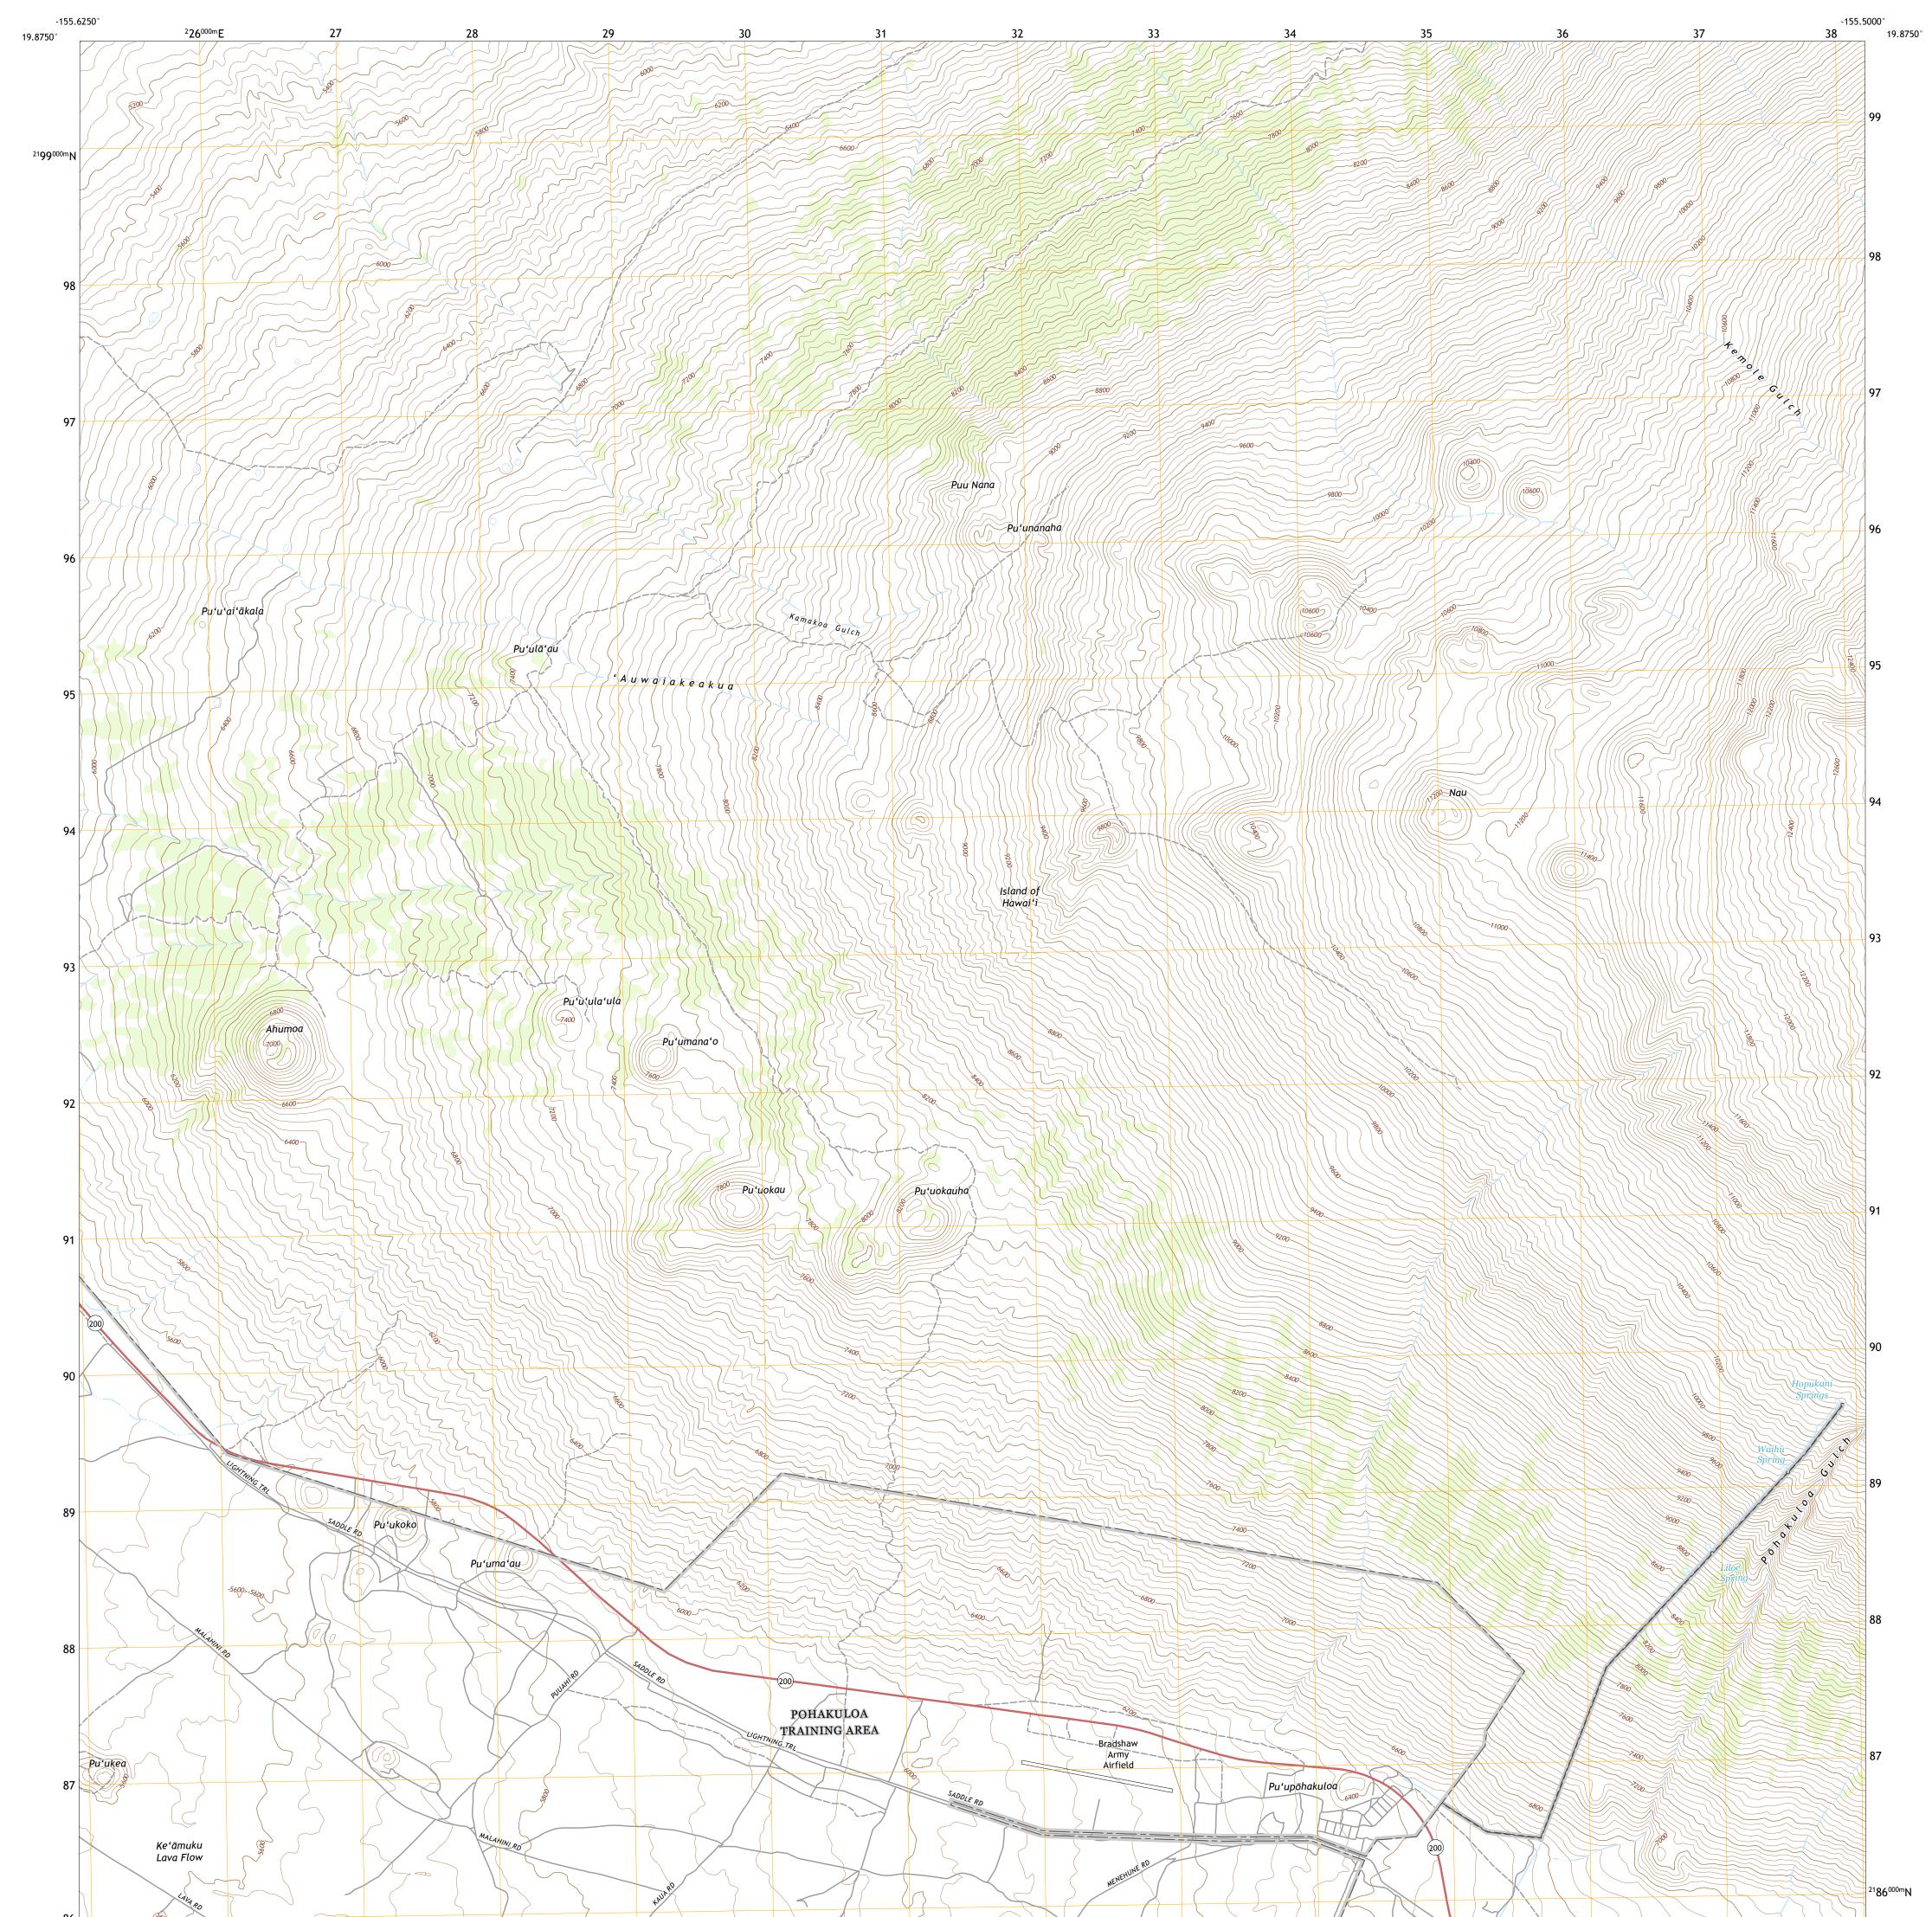

## U.S. DEPARTMENT OF THE INTERIOR U.S. GEOLOGICAL SURVEY









Produced by the United States Geological Survey North American Datum of 1983 (NAD83) World Geodetic System of 1984 (WGS84). Projection and 1 000-meter grid:Universal Transverse Mercator, Zone 5Q This map is not a legal document. Boundaries may be generalized for this map scale. Private lands within government reservations may not be shown. Obtain permission before entering private lands.

Imagery... Roads..... Names..... Hydrography..... Contours.... Boundaries... Wetlands... ..FWS National Wetlands Inventory Not Available



NSN. 7643016362205 NGA REF NO. US GS X 24 K 299

\_\_\_\_

State Route