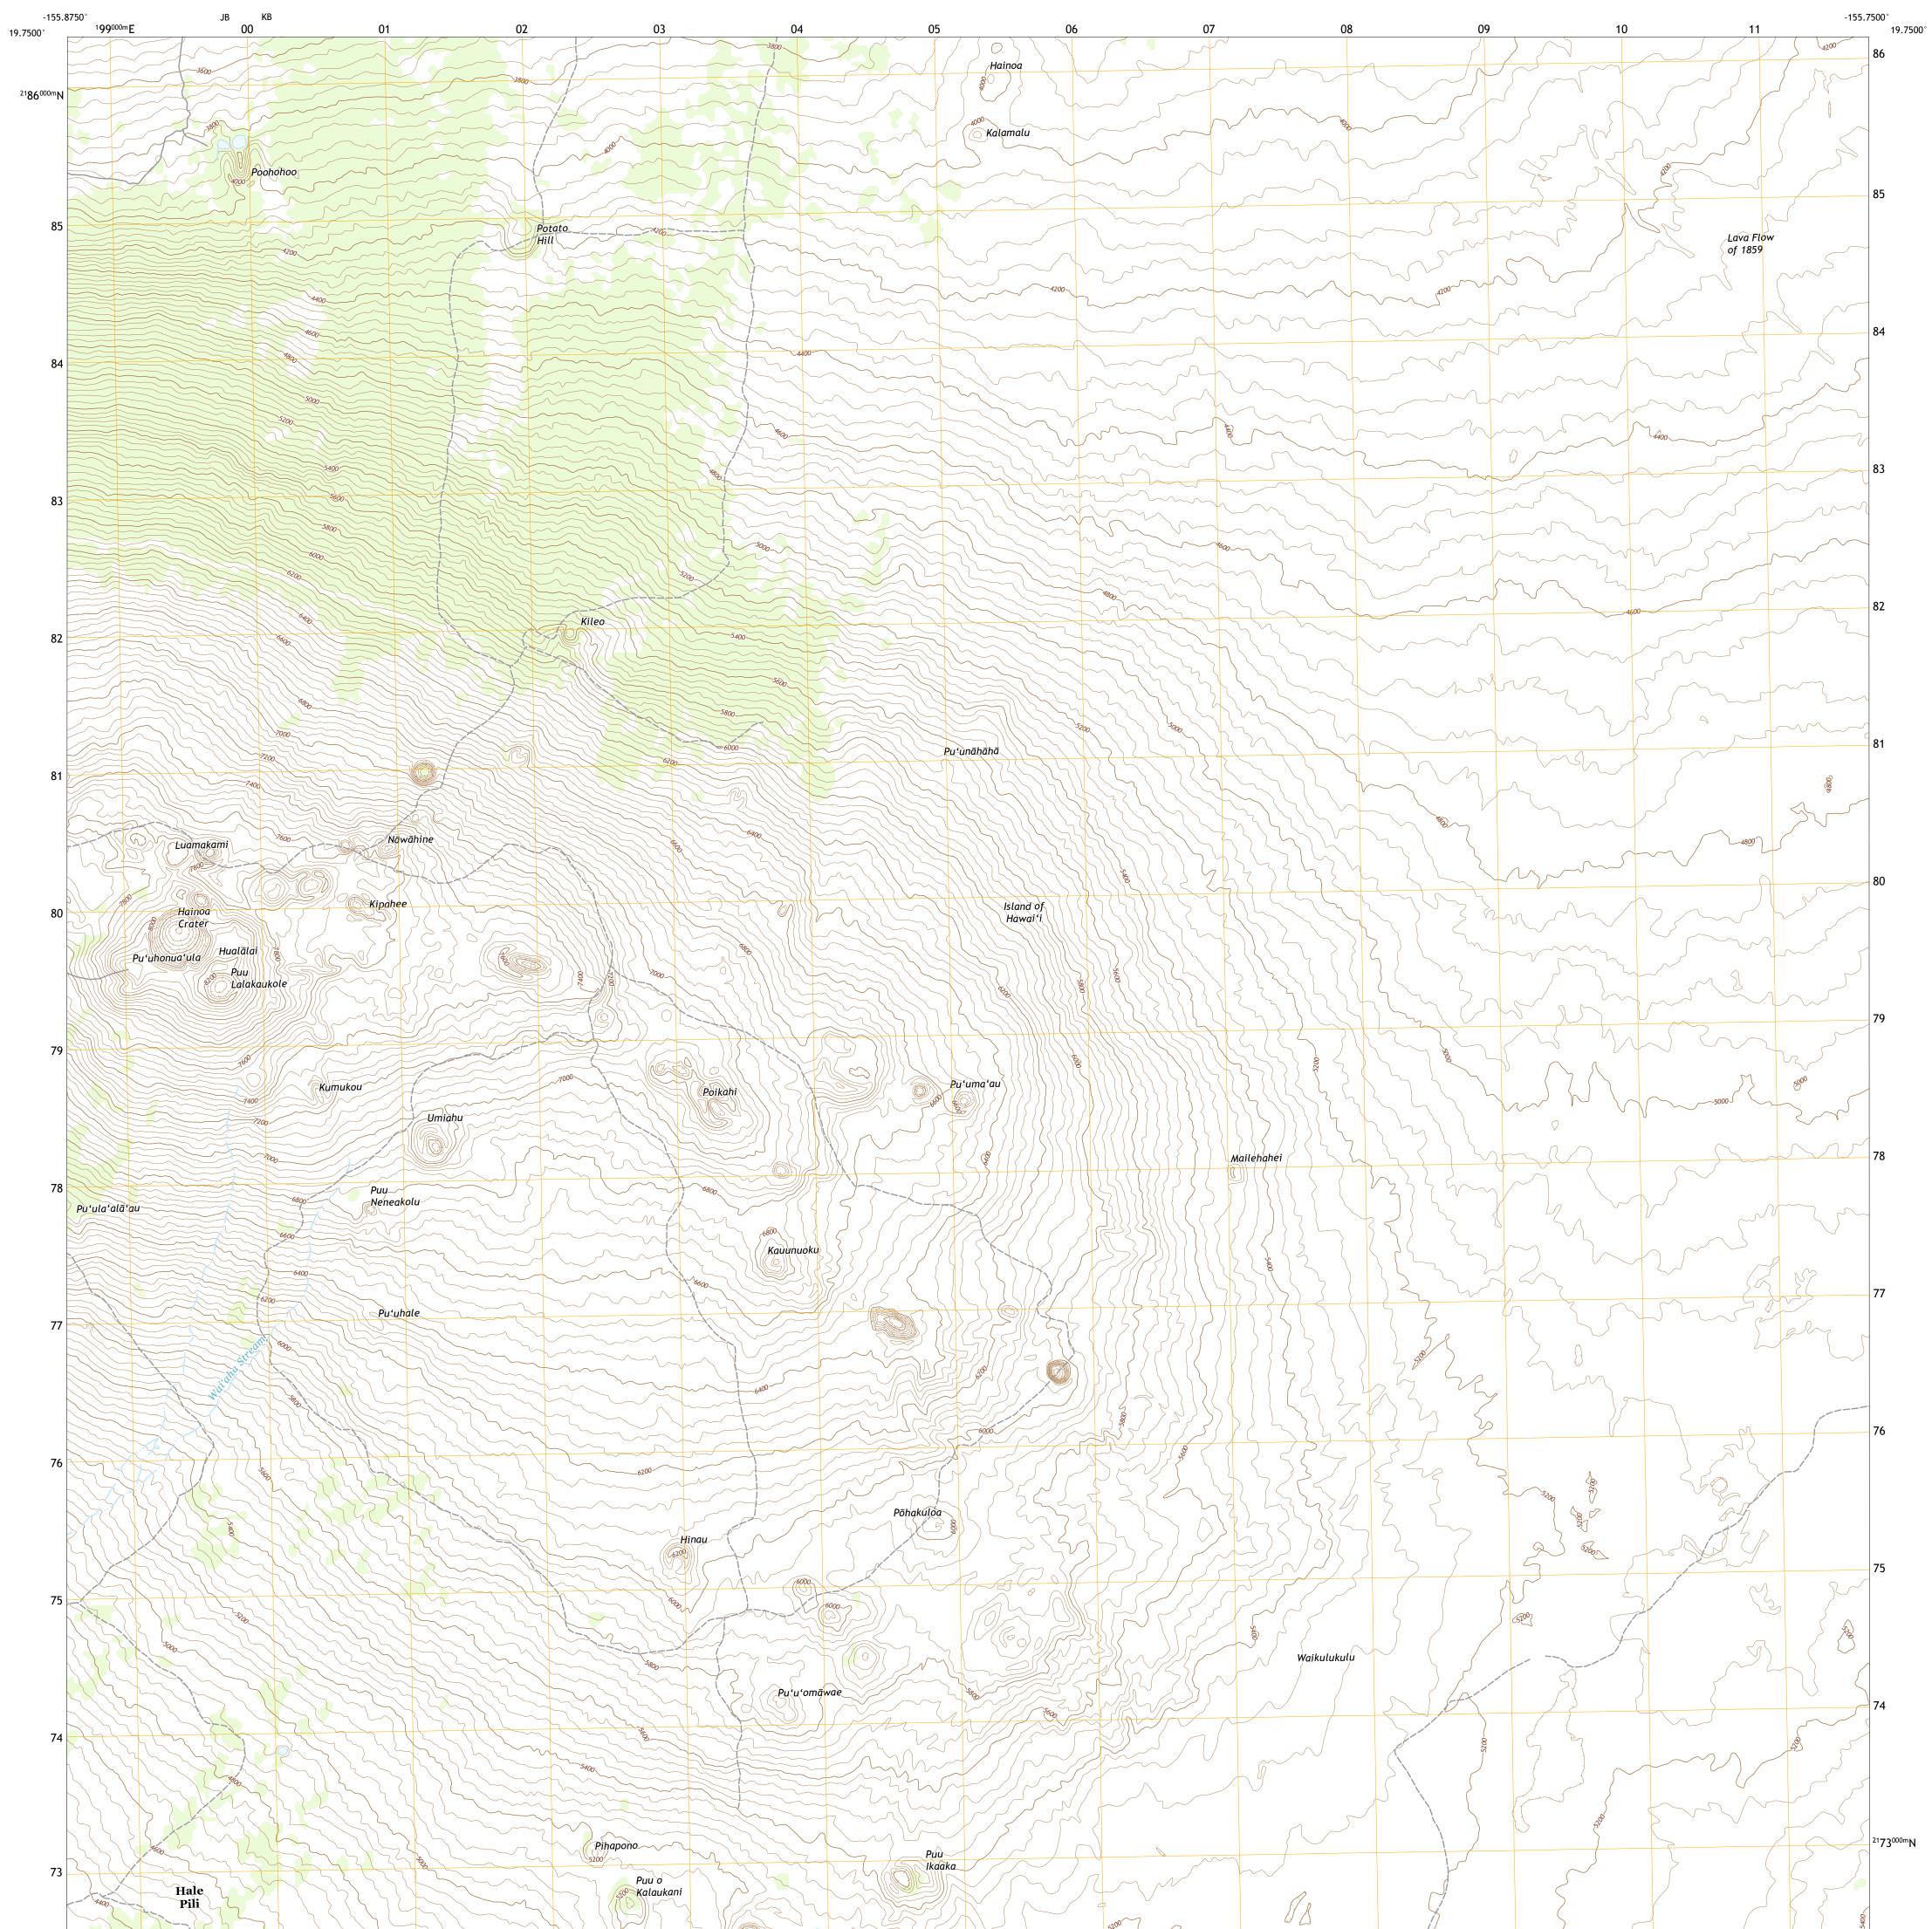

## U.S. DEPARTMENT OF THE INTERIOR U.S. GEOLOGICAL SURVEY

HUALĀLAI QUADRANGLE HAWAII - HAWAII COUNTY 7.5-MINUTE SERIES

Produced by the United States Geological Survey North American Datum of 1983 (NAD83) World Geodetic System of 1984 (WGS84). Projection and 1 000-meter grid:Universal Transverse Mercator, Zone 5Q This map is not a legal document. Boundaries may be generalized for this map scale. Private lands within government reservations may not be shown. Obtain permission before entering private lands.